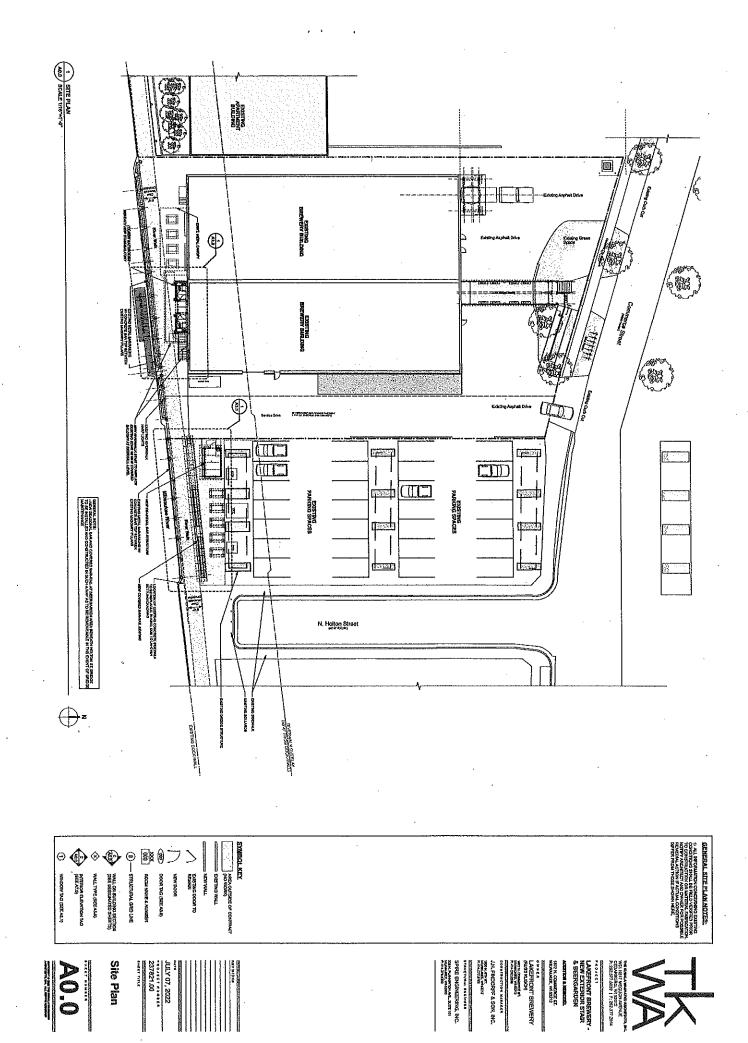

# 2022-2023 Public Entertainment Premises Plan of Operation for 1872 N COMMERCE ST

1

\$

|                                                                                                                                                             | •                                                                                                                                                                                                                                                                                                                                                        |  |  |
|-------------------------------------------------------------------------------------------------------------------------------------------------------------|----------------------------------------------------------------------------------------------------------------------------------------------------------------------------------------------------------------------------------------------------------------------------------------------------------------------------------------------------------|--|--|
| 1. Litter & Security Plans                                                                                                                                  |                                                                                                                                                                                                                                                                                                                                                          |  |  |
| How are the grounds kept clean? 🛛 🖾 Sweep 🗋 Pressure Wash 🖾 Pick Up Litter 🗌 Other:                                                                         |                                                                                                                                                                                                                                                                                                                                                          |  |  |
| How often will grounds be cleaned? Xpaily Weekly Other:                                                                                                     |                                                                                                                                                                                                                                                                                                                                                          |  |  |
|                                                                                                                                                             | Building Owner Employees Hired Maintenance Other:                                                                                                                                                                                                                                                                                                        |  |  |
| Other:                                                                                                                                                      | Security Amanager approaches customer(s) Call Police Signs Posted                                                                                                                                                                                                                                                                                        |  |  |
| Are there designated outdoor smoking areas?                                                                                                                 | Vo MYes If Yes, Describe: Bottom of ramp going into building. End of Rive                                                                                                                                                                                                                                                                                |  |  |
| Number of garbage cans: Inside <u>l</u> O<br>Outside <u></u>                                                                                                | No 19 Yes If Yes, Describe: Bottom of ramp going into building, End of Rive<br>Locations: Bathrooms, Cript Shop, Tour Room, Beer Hall<br>Locations: Front Ramp, Front Door, Riverwalk, Side walk                                                                                                                                                         |  |  |
| Is a crowd control barrier used? 🔀 No 🗌 Yes 🛛 I                                                                                                             |                                                                                                                                                                                                                                                                                                                                                          |  |  |
| Number of restrooms: Inside - Ladies -                                                                                                                      | 1-5 stalls, Men-1-4stalls+2 Ukinals, 1-Unisex-Outside -2 Unisex                                                                                                                                                                                                                                                                                          |  |  |
| Name of solid waste contractor: Waste /                                                                                                                     |                                                                                                                                                                                                                                                                                                                                                          |  |  |
| Are there parking spaces on the premises? 🔲 No                                                                                                              | Yes If Yes, list number of spaces: $\underline{45}$ and describe security plans:                                                                                                                                                                                                                                                                         |  |  |
| Cameras on parking lots o                                                                                                                                   | and we watch as much as possible                                                                                                                                                                                                                                                                                                                         |  |  |
| Are there designated loading areas? [] NO X Yes<br>Employees watch and s                                                                                    | FIFYes, describe security plans:                                                                                                                                                                                                                                                                                                                         |  |  |
| Do you have security personnel on the premise?                                                                                                              |                                                                                                                                                                                                                                                                                                                                                          |  |  |
| AND What are their responsibilities?                                                                                                                        |                                                                                                                                                                                                                                                                                                                                                          |  |  |
| What security equipment do they use?                                                                                                                        |                                                                                                                                                                                                                                                                                                                                                          |  |  |
| List their licensing, certification or trainin                                                                                                              |                                                                                                                                                                                                                                                                                                                                                          |  |  |
| Are there security cameras? 🗌 No 🔀 Yes If Yes,                                                                                                              | listall locations: 29 cameras, 9 outside, 20 inside                                                                                                                                                                                                                                                                                                      |  |  |
| Are searches and/or identification checks conducte                                                                                                          |                                                                                                                                                                                                                                                                                                                                                          |  |  |
| 2. Percentage of Sales (must total :                                                                                                                        | 100%)                                                                                                                                                                                                                                                                                                                                                    |  |  |
| Alcohol <u>21</u> % Food Sales <u>3</u>                                                                                                                     |                                                                                                                                                                                                                                                                                                                                                          |  |  |
| 3. Businesses On The Premises (ch                                                                                                                           | oose all that apply):                                                                                                                                                                                                                                                                                                                                    |  |  |
| 🕅 Restaurant 🛛 🕅 Cafe/Coffee Shop                                                                                                                           | Cocktail Lounge Convenience Store Other:                                                                                                                                                                                                                                                                                                                 |  |  |
| 🗌 Night Club 🔲 Tavern                                                                                                                                       | Banquet Hall Sports Facility                                                                                                                                                                                                                                                                                                                             |  |  |
| Liquor Store Hotel                                                                                                                                          | Supermarket Private/Fraternal/Veterans' Club                                                                                                                                                                                                                                                                                                             |  |  |
| 4. Hours of Operation and Age Res                                                                                                                           | triction                                                                                                                                                                                                                                                                                                                                                 |  |  |
| Are there any changes to the current hours of oper                                                                                                          | ration or age restriction? 🔀 No 🗌 Yes If Yes, Describe:                                                                                                                                                                                                                                                                                                  |  |  |
|                                                                                                                                                             | aan the hours listed on your current license for even one event or holiday (for example, St.<br>the license period, this must be reported and printed on your license.<br>ed on your current license.                                                                                                                                                    |  |  |
| 5. Floor Plan and Capacity                                                                                                                                  |                                                                                                                                                                                                                                                                                                                                                          |  |  |
| Are you requesting any changes to your capacity o                                                                                                           | r floor plan*? XNO Yes If Yes, Describe: Riverwalk Improvements                                                                                                                                                                                                                                                                                          |  |  |
| We are changing the floor pd                                                                                                                                | r floor plan*? [No ]Yes If Yes, Describe: Riverwalk Improvements<br>an of the Riverwalk and adding be throoms, Amounts of sents<br>well stay the same                                                                                                                                                                                                    |  |  |
| *If there are changes to the floor plan, a new floor<br>www.milwaukee.gov/licenses under License Form<br>games, etc. within your current licensed premises. | plan must be submitted with this renewal application. A sample plan can be found online at<br>is and Related Information. Changes in floor plan include changing the location of tables,<br>If your changes include adding any additional areas or square footage to your premises, or<br>rmanent Extension of Premises Application" must be also filed. |  |  |
| 6. Sidewalk Dining (if renewing a c                                                                                                                         |                                                                                                                                                                                                                                                                                                                                                          |  |  |
|                                                                                                                                                             | urrent license)                                                                                                                                                                                                                                                                                                                                          |  |  |
| Are there any changes to the sidewalk dining site p                                                                                                         | plan? 🗌 No 🗌 Yes If Yes, submit an updated site plan with this application.                                                                                                                                                                                                                                                                              |  |  |