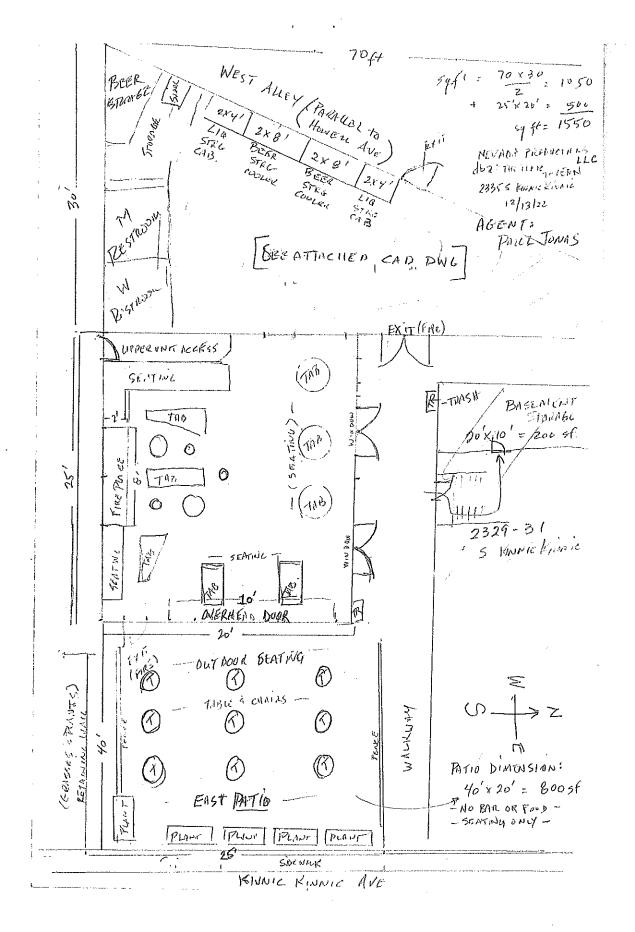

**Regarding:** Your Class B Tavern and Public Entertainment Premises License Transfer Applications To Change Floor Plan as agent for "NEVADA PRODUCTIONS LLC" for "THE ODC TAVERN" at 2335 S KINNICKINNIC Av.

#### JONAS, Paul U, Agent THE TONIC TAVERN at 2335 S KINNICKINNIC Av Class B Tavern and Public Entertainment Premises License Transfer Applications To Change Floor Plan