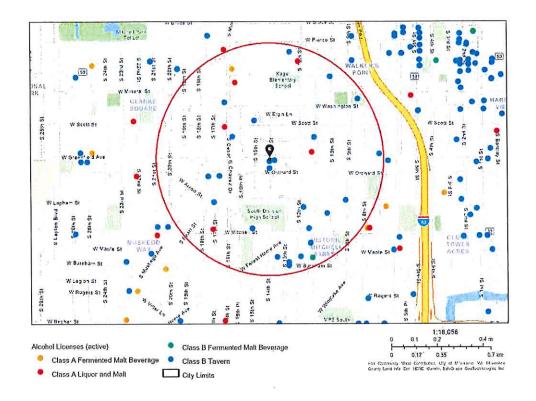

#### Area of Interest (AOI) Information

Area : 21,862,585.89 ft<sup>2</sup>

Dec 2 2022 12:09:03 Central Standard Time

about:blank

## Summary

| Name             | Count | Area(ft²) | Length(mi) |
|------------------|-------|-----------|------------|
| Alcohol Licenses | 31    |           |            |

## **Alcohol Licenses**

1

12/2/22, 12:09 PM

about:blank

| #  | Legal Entity                          | Trade Name                                         | Licensee                                  | Address                           | License Type<br>Name                                           | Total<br>Capacity | Expiration<br>Date     | Count |
|----|---------------------------------------|----------------------------------------------------|-------------------------------------------|-----------------------------------|----------------------------------------------------------------|-------------------|------------------------|-------|
|    | APPLE IVVO,                           | EL CHARRO<br>LIQUOR<br>STORE                       | VIKRAMJIT<br>SINGH, Agt                   | 1207 S<br>CESAR E<br>CHAVEZ DR    | Class A Malt &<br>Class A Liquor<br>License                    |                   | 12/19/2022,<br>6:00 PM | 1     |
| :  |                                       | Greater<br>Milwaukee<br>Association of<br>the Deaf | John P<br>Murphy, Agt                     | 1725 S 11th<br>ST                 | Class B<br>Tavern<br>License                                   | 129               | 1/16/2023,<br>6:00 PM  | 1     |
|    | La Borincana<br>Restaurant Inc        | La Borincana<br>Restaurant                         | Santa I Fret,<br>Agt                      | 1820 S 13th<br>ST                 | Class B<br>Tavern<br>License                                   | 49                | 1/19/2023,<br>6:00 PM  | 1     |
|    | La Sirenita<br>Bar, LLC               | La Sirenita Bar                                    | FRANCISCO<br>MARTINEZ<br>VILLEGAS,<br>Agt | 1500 W<br>MITCHELL ST             | Class B<br>Tavern<br>License                                   | 80                | 2/27/2023,<br>6:00 PM  | 1     |
| i  | BUCKAROO<br>LTD                       | Bryant's<br>Cocktail<br>Lounge                     | JOHN M DYE,<br>Agt                        | 1579 S 9th ST                     | Class B<br>Tavern<br>License                                   | 99                | 4/7/2023, 7:00<br>PM   | 1     |
| 5  | TEXAS FOOD<br>LLC                     | Texas Food                                         | JASMINDER<br>SINGH, Agt                   | 1201 W<br>NATIONAL AV             | Class A Malt &<br>Class A Liquor<br>License                    |                   | 4/19/2023,<br>7:00 PM  | 1     |
| ,  | J & E<br>GROCERY<br>STORE, LLC        | LA HACIENDA                                        | Jose<br>Zaragoza, Agt                     | 820 S CESAR<br>E CHAVEZ DR        | Class A<br>Fermented<br>Malt Beverage<br>Retailer's<br>License |                   | 5/25/2023,<br>7:00 PM  | 1     |
| 3  | Sky Pub and<br>Grill LLC              | Sky Bar                                            | Ruben Albanil<br>Coyolt, Agt              | 1339 S 7TH<br>ST                  | Class B<br>Tavern<br>License                                   | 75                | 5/27/2023,<br>7:00 PM  | 1     |
| 9  | BETO'S PIZZA<br>LLC                   | Beto's Pizza<br>LLC                                | Jair A Varela-<br>Caballero, Agt          | 1234 S<br>CESAR E<br>CHAVEZ DR    | Class B<br>Tavern<br>License                                   |                   | 4/17/2023,<br>7:00 PM  | 1     |
| 10 | GOOD<br>FORTUNE<br>CORP               | Mi Pueblo                                          | Bakul H Desai,<br>Agt                     | 1700 W<br>MITCHELL ST             | Class A Malt &<br>Class A Liquor<br>License                    |                   | 6/19/2023,<br>7:00 PM  | 1     |
| 11 | el Rey<br>Spirits, Inc                | EL REY<br>SPIRITS, INC                             | ERNESTO<br>VILLARREAL,<br>Agt             | 916 S CESAR<br>E CHAVEZ DR        | Class A Malt &<br>Class A Liquor<br>License                    |                   | 6/29/2023,<br>7:00 PM  | 1     |
| 12 | Restaurante El<br>Local LLC           | Restaurante El<br>Local                            | JESUS SOTO<br>CRUZ, Agt                   | 1801 S 11th<br>ST                 | Class B<br>Fermented<br>Malt Beverage<br>Retailer's<br>License | 63                | 7/5/2023, 7:00<br>PM   | 1     |
| 13 | El Barril                             | El Barril                                          | JOSE L<br>TERRONES,<br>SP                 | 1586 S<br>PEARL ST                | Class B<br>Tavern<br>License                                   | 59                | 7/5/2023, 7:00<br>PM   | 1     |
| 14 | Colombia<br>Tropical                  | Colombia<br>Tropical                               | RODRIGO<br>DIEZ, Agt                      | 1629 S 10TH<br>ST                 | Class B<br>Tavern<br>License                                   | 90                | 7/9/2023, 7:00<br>PM   | 1     |
| 15 | Tacos<br>Gemelos<br>Restaurant<br>LLC | Los Gemelos<br>Tacos                               | Juan G<br>Antunez<br>Gomez, Agt           | 1116 W<br>HISTORIC<br>MITCHELL ST | Class B<br>Tavern<br>License                                   | 49                | 7/22/2023,<br>7:00 PM  | 1     |
| 16 | Johanna's<br>Cakes &<br>Desserts LLC  | Johanna's<br>Cakes &<br>Desserts                   | Johanna Ortiz,<br>Agt                     | 1239 S 11th<br>ST                 | Class B<br>Tavern<br>License                                   |                   | 7/29/2023,<br>7:00 PM  | 1     |
| 17 | El Cielo LLC                          | El Cielo Bar                                       | Ruben Albanil<br>Coyolt, Agt              | 1226 W<br>NATIONAL AV             | Class B<br>Tavern<br>License                                   |                   | 8/1/2023, 7:00<br>PM   | 1     |