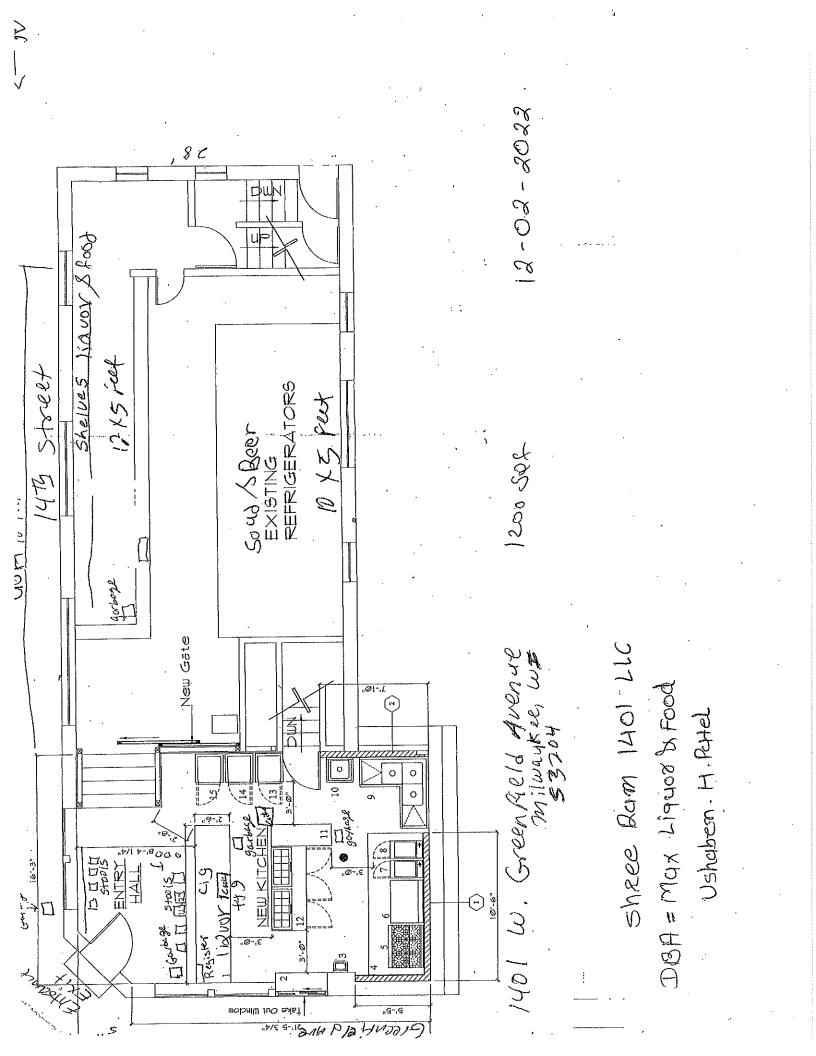

**Regarding:** 

Your Class B Tavern and Food Dealer License Applications as agent for "Shree Ram 1401 LLC" for "Max Liquor & Food" at 1401 W GREENFIELD Av.

There is a possibility that your application may be denied for one or more of the following reasons: The recommendation of the committee regarding the application shall be based on evidence presented at the hearing. Per MCO 85-2.7-4, probative evidence concerning whether or not a new license should be granted may be presented on the following subjects: whether or not the applicant meets the municipal requirements, the appropriateness of the location and premises where the licensed premises is to be located and whether use of the premises for the purposes or activities permitted by the license would tend to facilitate a public or private nuisance or create undesirable neighborhood problems such as disorderly patrons, unreasonably loud noise, litter, and excessive traffic and parking congestion. Probative evidence relating to these matters may be taken from the plan of operation submitted with the license application, if any, but shall not include the content of any music. Evidence regarding the fitness of the location of the type for which the license is sought; whether the proposal is consistent with any pertinent neighborhood business or development plans, or the location's proximity to areas where children are typically present. The applicant's record in operating similarly licensed premises; and whether or not the applicant has been charged with or convicted of any felony, misdemeanor, municipal offense or other offense, the circumstances of which substantially relate to the activity to be permitted by the license being applied for or any other factor which reasonably relates to the public health, safety or welfare may also be considered. See attached police report or correspondence.

## <u>City of Milwaukee Police Department</u> <u>90-5-1.5 Crime Prevention Survey</u> <u>Convenience Store/Liquor Store Inspection</u>

| Name of Premise:<br>Address:<br>Phone:                                      | Max Liquor & Food<br>1401 W Greenfield Av<br>414-935-2567                                                                                      |                 |  |  |  |  |
|-----------------------------------------------------------------------------|------------------------------------------------------------------------------------------------------------------------------------------------|-----------------|--|--|--|--|
| Owner:<br>Owner address:<br>City State Zip:<br>Owner Phone:<br>Owner email: | Ushaben Patel<br>4645 S 23 <sup>rd</sup> St #6<br>Milwaukee, WI 53221<br>860-713-4120<br>Maxpatel0108@gmail.com                                |                 |  |  |  |  |
| Manager:<br>Home Address:<br>City State Zip:<br>Phone:<br>Email:            | Same                                                                                                                                           |                 |  |  |  |  |
| Preferred contact: San                                                      | ne                                                                                                                                             |                 |  |  |  |  |
| Location currently op                                                       | en: 🛛 YES 🗌                                                                                                                                    | NO              |  |  |  |  |
| Projected open date:                                                        | 02/01/23                                                                                                                                       |                 |  |  |  |  |
| Day's open: S                                                               |                                                                                                                                                | ALL             |  |  |  |  |
| Hours of Operation:                                                         | Sun:       8a-9p         Mon:       "         Tue:       "         Wed:       "         Thu:       "         Fri:       "         Sat:       " | □24 hours □Y ⊠N |  |  |  |  |
| Premise Type:                                                               | Liquor Store<br>Convenience Store<br>Other:                                                                                                    |                 |  |  |  |  |