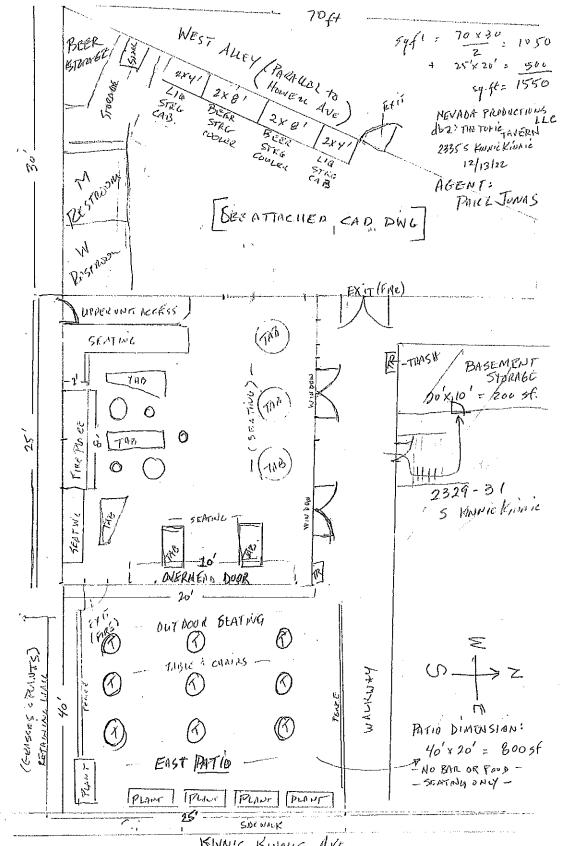

Total Records: 224

Radius 250.0 feet and Center of Circle: 2335 S KK Av

2022-2023 Plan of Operation for 2335 S KINNICKINNIC AV

| 1. Litter & Security Plans                                                                                                                                                                                                                                                                                                                                                                                                                                     |                                                                    |  |  |
|----------------------------------------------------------------------------------------------------------------------------------------------------------------------------------------------------------------------------------------------------------------------------------------------------------------------------------------------------------------------------------------------------------------------------------------------------------------|--------------------------------------------------------------------|--|--|
| How are the grounds kept clean? Neep N Pressure Wash                                                                                                                                                                                                                                                                                                                                                                                                           | Pick Up Litter 🔲 Other:                                            |  |  |
| How often will grounds be cleaned? 🔀 Daily 💢 Weekly 🗌 Other:                                                                                                                                                                                                                                                                                                                                                                                                   |                                                                    |  |  |
| Who cleans the grounds?                                                                                                                                                                                                                                                                                                                                                                                                                                        | ☑Employees ☑Hired Maintenance ☐Other:                              |  |  |
| How are noise issues prevented and/or addressed? ☐Security 🏻 Man ☐Other:                                                                                                                                                                                                                                                                                                                                                                                       | ager approaches customer(s) MCail Police Signs Posted              |  |  |
| Are there designated outdoor smoking areas? 🙀 No 🗌 Yes 💮 If Yes, D                                                                                                                                                                                                                                                                                                                                                                                             | escribe:                                                           |  |  |
| Number of garbage cans: Inside 3 Locations: Outside 2 Locations:                                                                                                                                                                                                                                                                                                                                                                                               | BRUIND BAR<br>WRST END OF PATIO STATING.                           |  |  |
| Is a crowd control barrier used? 🔀 No 🗌 Yes 💮 If Yes, Describe:                                                                                                                                                                                                                                                                                                                                                                                                |                                                                    |  |  |
| Number of restrooms: 2 Name o                                                                                                                                                                                                                                                                                                                                                                                                                                  | f solid waste contractor: ピアル,                                     |  |  |
| Are there parking spaces on the premises? 🔀 No 🗌 Yes 🛮 If Yes, list r                                                                                                                                                                                                                                                                                                                                                                                          | number of spaces: and describe security plans:                     |  |  |
| Are there designated loading areas? ႔ No 🗌 Yes If Yes, describe secu                                                                                                                                                                                                                                                                                                                                                                                           | urity plans:                                                       |  |  |
| Do you have security personnel on the premise? X No Yes If Yes, how many?  AND What are their responsibilities?  What security equipment do they use?  List their licensing, certification or training credentials:                                                                                                                                                                                                                                            |                                                                    |  |  |
| Are there security cameras? \( \bigcap \) No \( \bigcap \) Yes If Yes, list all locations: 4                                                                                                                                                                                                                                                                                                                                                                   | INTORIOR OF BAR OVERBAR OVERIN FIRELOUSE                           |  |  |
| Are there security cameras? \(\bigcap \text{ No } \bigcap \text{ Yes, list all locations: } 4\) Are searches and/or identification checks conducted upon entry? \(\bigcap \text{ N}\)                                                                                                                                                                                                                                                                          | o Yes if Yes, describe: OUR OUTSIDE FOOT BOOK                      |  |  |
| 2. Percentage of Sales (must total 100%)                                                                                                                                                                                                                                                                                                                                                                                                                       |                                                                    |  |  |
| Alcohol% Food Sales%                                                                                                                                                                                                                                                                                                                                                                                                                                           | Entertainment% Other% .                                            |  |  |
| 3. Businesses On The Premises (choose all that apply):                                                                                                                                                                                                                                                                                                                                                                                                         |                                                                    |  |  |
| Restaurant Cafe/Coffee Shop Cocktail Lounge Conven                                                                                                                                                                                                                                                                                                                                                                                                             | ience Store 🔲 Night Club 🔲 Liquor Store 🂢 Tavern 🔲 Sports Facility |  |  |
|                                                                                                                                                                                                                                                                                                                                                                                                                                                                | /Fraternal/Veterans' Club                                          |  |  |
| 4. Hours of Operation and Age Restriction                                                                                                                                                                                                                                                                                                                                                                                                                      |                                                                    |  |  |
| Are there any changes to the current hours of operation or age restriction? No Yes If Yes, Describe:  Please Note: If you will be open earlier or later than the hours listed on your current license for even one event or holiday (for example, St. Patrick's Day, Brewers Opening Day, etc.) during the license period, this must be reported and printed on your license.  Your hours of operation and age restriction are listed on your current license. |                                                                    |  |  |
| 5. Floor Plan and Capacity                                                                                                                                                                                                                                                                                                                                                                                                                                     |                                                                    |  |  |
| Are you requesting any changes to your capacity or floor plan*? MNo Yes If yes, describe: and submit a new floor plan with this renewal application. A sample plan can be found online at <a href="https://www.milwaukee.gov/licenses">www.milwaukee.gov/licenses</a> under License Forms and Related Information.                                                                                                                                             |                                                                    |  |  |
| Alcohol/Food Establishments: A "Permanent Extension of Premises Application" is required if you are adding any square footage to the licensed premises.                                                                                                                                                                                                                                                                                                        |                                                                    |  |  |
| 6. Sidewalk Dining: Fee:                                                                                                                                                                                                                                                                                                                                                                                                                                       |                                                                    |  |  |
| Are there any changes to the sidewalk dining site plan? 🔯 No 🗌 Yes If Yes, submit an updated site plan with this application.                                                                                                                                                                                                                                                                                                                                  |                                                                    |  |  |
| 7. Food License: Fee:                                                                                                                                                                                                                                                                                                                                                                                                                                          | 8. Weights and Measures: Fee:                                      |  |  |
| Your current food license includes the following food operations:  Are there any changes to your food operations as listed above? No Yes, if Yes, explain  Number/Type of Devices:  Are there any changes to the number or types of devices? No Yes If yes, contact our office for further instructions.                                                                                                                                                       |                                                                    |  |  |