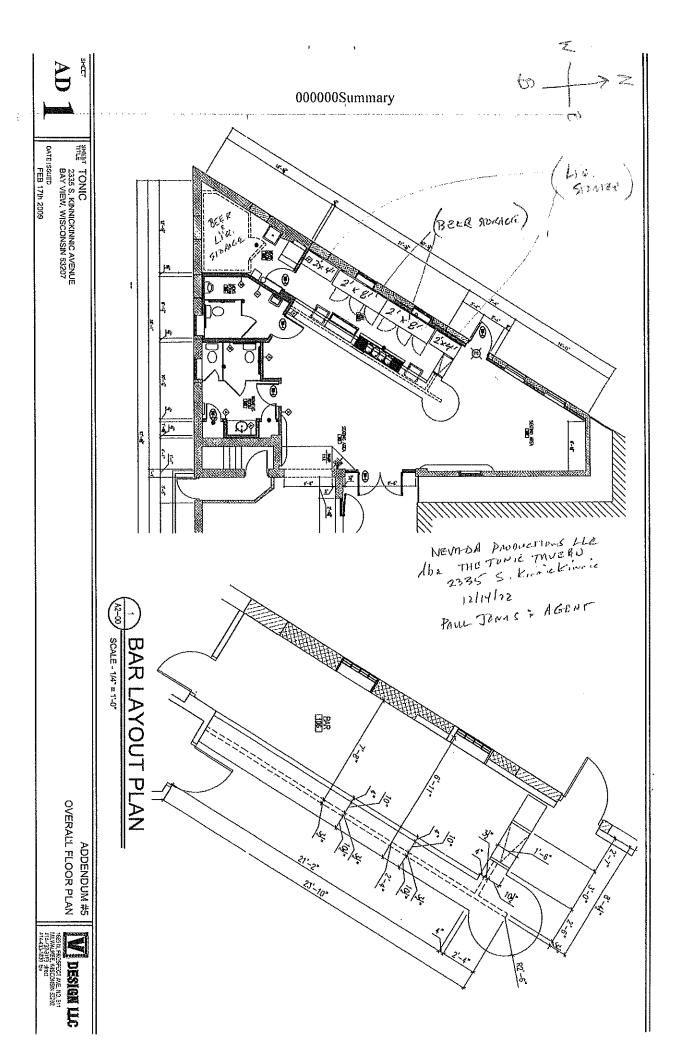

Total Records: 224

Radius 250.0 feet and Center of Circle: 2335 S KK Av

2022-2023 Plan of Operation for 2335 S KINNICKINNIC AV

| 1. Litter & Security Plans                                                                                                                                                                                                                                                                                                                                                                                                                                     |                                                                    |  |  |
|----------------------------------------------------------------------------------------------------------------------------------------------------------------------------------------------------------------------------------------------------------------------------------------------------------------------------------------------------------------------------------------------------------------------------------------------------------------|--------------------------------------------------------------------|--|--|
| How are the grounds kept clean? Neep N Pressure Wash                                                                                                                                                                                                                                                                                                                                                                                                           | Pick Up Litter 🔲 Other:                                            |  |  |
| How often will grounds be cleaned? 🔀 Daily 💢 Weekly 🗌 Other:                                                                                                                                                                                                                                                                                                                                                                                                   |                                                                    |  |  |
| Who cleans the grounds?                                                                                                                                                                                                                                                                                                                                                                                                                                        | ☑Employees ☑Hired Maintenance ☐Other:                              |  |  |
| How are noise issues prevented and/or addressed? ☐Security 🏻 Man ☐Other:                                                                                                                                                                                                                                                                                                                                                                                       | ager approaches customer(s) MCail Police Signs Posted              |  |  |
| Are there designated outdoor smoking areas? 🙀 No 🗌 Yes 💮 If Yes, D                                                                                                                                                                                                                                                                                                                                                                                             | escribe:                                                           |  |  |
| Number of garbage cans: Inside 3 Locations: Outside 2 Locations:                                                                                                                                                                                                                                                                                                                                                                                               | BRUIND BAR<br>WRST END OF PATIO STATING.                           |  |  |
| Is a crowd control barrier used? 🔀 No 🗌 Yes 💮 If Yes, Describe:                                                                                                                                                                                                                                                                                                                                                                                                |                                                                    |  |  |
| Number of restrooms: 2 Name o                                                                                                                                                                                                                                                                                                                                                                                                                                  | f solid waste contractor: ピアル,                                     |  |  |
| Are there parking spaces on the premises? 🔀 No 🗌 Yes 🛮 If Yes, list r                                                                                                                                                                                                                                                                                                                                                                                          | number of spaces: and describe security plans:                     |  |  |
| Are there designated loading areas? ႔ No 🗌 Yes If Yes, describe secu                                                                                                                                                                                                                                                                                                                                                                                           | urity plans:                                                       |  |  |
| Do you have security personnel on the premise? X No Yes If Yes, how many?  AND What are their responsibilities?  What security equipment do they use?  List their licensing, certification or training credentials:                                                                                                                                                                                                                                            |                                                                    |  |  |
| Are there security cameras? \( \bigcap \) No \( \bigcap \) Yes If Yes, list all locations: 4                                                                                                                                                                                                                                                                                                                                                                   | INTORIOR OF BAR OVERBAR OVERIN FIRELOUSE                           |  |  |
| Are there security cameras? \(\bigcap \text{ No } \bigcap \text{ Yes, list all locations: } 4\) Are searches and/or identification checks conducted upon entry? \(\bigcap \text{ N}\)                                                                                                                                                                                                                                                                          | o Yes if Yes, describe: OUR OUTSIDE FOOT BOOK                      |  |  |
| 2. Percentage of Sales (must total 100%)                                                                                                                                                                                                                                                                                                                                                                                                                       |                                                                    |  |  |
| Alcohol% Food Sales%                                                                                                                                                                                                                                                                                                                                                                                                                                           | Entertainment% Other% .                                            |  |  |
| 3. Businesses On The Premises (choose all that apply):                                                                                                                                                                                                                                                                                                                                                                                                         |                                                                    |  |  |
| Restaurant Cafe/Coffee Shop Cocktail Lounge Conven                                                                                                                                                                                                                                                                                                                                                                                                             | ience Store 🔲 Night Club 🔲 Liquor Store 🂢 Tavern 🔲 Sports Facility |  |  |
|                                                                                                                                                                                                                                                                                                                                                                                                                                                                | /Fraternal/Veterans' Club                                          |  |  |
| 4. Hours of Operation and Age Restriction                                                                                                                                                                                                                                                                                                                                                                                                                      |                                                                    |  |  |
| Are there any changes to the current hours of operation or age restriction? No Yes If Yes, Describe:  Please Note: If you will be open earlier or later than the hours listed on your current license for even one event or holiday (for example, St. Patrick's Day, Brewers Opening Day, etc.) during the license period, this must be reported and printed on your license.  Your hours of operation and age restriction are listed on your current license. |                                                                    |  |  |
| 5. Floor Plan and Capacity                                                                                                                                                                                                                                                                                                                                                                                                                                     |                                                                    |  |  |
| Are you requesting any changes to your capacity or floor plan*? MNo Yes If yes, describe: and submit a new floor plan with this renewal application. A sample plan can be found online at <a href="https://www.milwaukee.gov/licenses">www.milwaukee.gov/licenses</a> under License Forms and Related Information.                                                                                                                                             |                                                                    |  |  |
| Alcohol/Food Establishments: A "Permanent Extension of Premises Application" is required if you are adding any square footage to the licensed premises.                                                                                                                                                                                                                                                                                                        |                                                                    |  |  |
| 6. Sidewalk Dining: Fee:                                                                                                                                                                                                                                                                                                                                                                                                                                       |                                                                    |  |  |
| Are there any changes to the sidewalk dining site plan? 🔯 No 🗌 Yes If Yes, submit an updated site plan with this application.                                                                                                                                                                                                                                                                                                                                  |                                                                    |  |  |
| 7. Food License: Fee:                                                                                                                                                                                                                                                                                                                                                                                                                                          | 8. Weights and Measures: Fee:                                      |  |  |
| Your current food license includes the following food operations:  Are there any changes to your food operations as listed above? No Yes, if Yes, explain  Number/Type of Devices:  Are there any changes to the number or types of devices? No Yes If yes, contact our office for further instructions.                                                                                                                                                       |                                                                    |  |  |