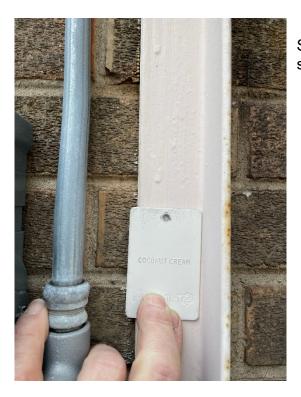

Secondly, the HPC has requested as part of the approval that HPC Staff be consulted about the final color. The selected color is Marvin 'Coconut Cream'. I have attached photos of the samples against the existing window (and trim) color.

**Project Manager** 

4 selected off-white options leaning against existing window

Selected match 'Coconut Cream' from the samples.