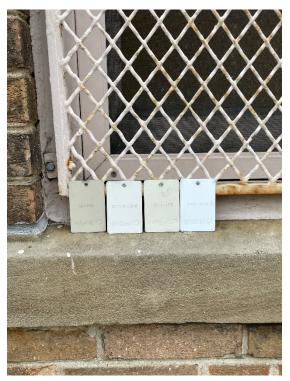

Secondly, the HPC has requested as part of the approval that HPC Staff be consulted about the final color. The selected color is Marvin 'Coconut Cream'. I have attached photos of the samples against the existing window (and trim) color.

**Project Manager** 

4 selected off-white options leaning against existing window

Selected match 'Coconut Cream' from the samples.