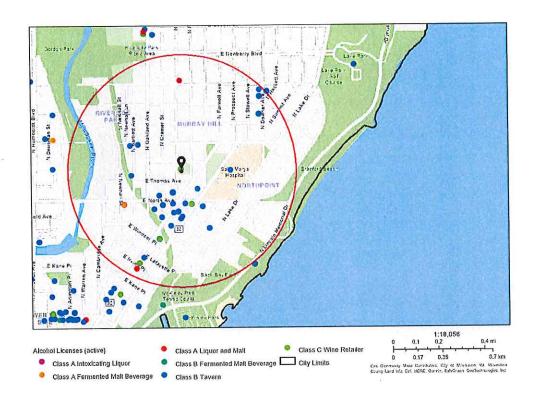

I object to the subject requested license on the following grounds.

1. The main entrance of the premises is located less than 300 feet from the main entrance of Catholic East Elementary School, 2461 N Murray Ave, Milwaukee, WI 53211. The main entrance of the school being used every school day morning is the south entrance, which faces Greenwich Ave. That school entrance is 225 feet from entrance of the Murray Pantry, as measured along the "highway", in this case Murray Ave.

Milwaukee Code of Ordinance "90-14. Restrictions as to Location of Premises. 1. 300 FEET RESTRICTION. No "Class A" or "Class B" license for the sale of

intoxicating liquor may be issued for premises the main entrance of which is less than 300 feet from the main entrance of any church, school, day care center or hospital..."