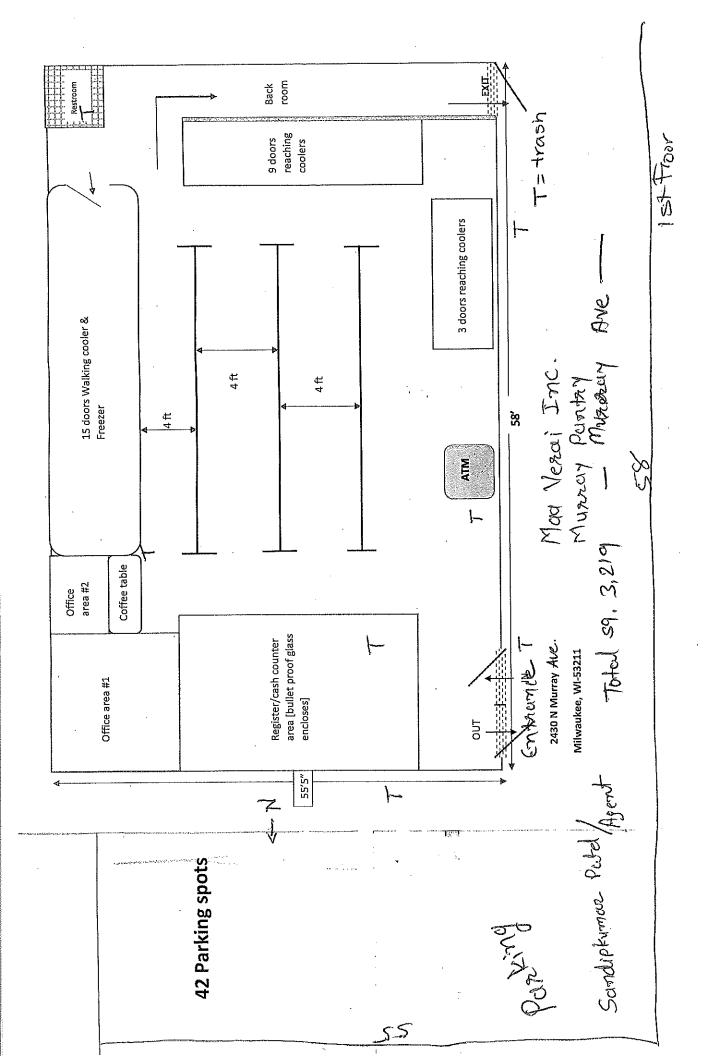

# City of Milwaukee Police Department 90-5-1.5 Crime Prevention Survey Convenience Store/Liquor Store Inspection

| Name of Premise: Murray Pantry<br>Address: 2430 N Murray Av                                        |                                                      |                                           |                                                             |        |                 |  |  |
|----------------------------------------------------------------------------------------------------|------------------------------------------------------|-------------------------------------------|-------------------------------------------------------------|--------|-----------------|--|--|
| Phone: 414-249-1694<br>Owner:<br>Owner address:<br>City State Zip:<br>Owner Phone:<br>Owner email: | Sandiple<br>2430 N<br>Milwau<br>414-249              | Murra<br>kee W                            | y Av                                                        |        |                 |  |  |
| Manager: Home Address: City State Zip: Phone: Email:                                               |                                                      |                                           |                                                             |        |                 |  |  |
| Preferred contact: Phone                                                                           |                                                      |                                           |                                                             |        |                 |  |  |
| Location currently open: X YES NO                                                                  |                                                      |                                           |                                                             |        |                 |  |  |
| Projected open date: N/A                                                                           |                                                      |                                           |                                                             |        |                 |  |  |
| Day's open: S I                                                                                    | м [] Т [                                             | Jw⊏                                       | Th □F                                                       | □SA    | ⊠ALL            |  |  |
| Hours of Operation:                                                                                | Sun:<br>Mon:<br>Tue:<br>Wed:<br>Thu:<br>Fri:<br>Sat: | 12A-1<br>12A-1<br>12A-1<br>12A-1<br>12A-1 | 1:59P<br>1:59P<br>1:59P<br>1:59P<br>1:59P<br>1:59P<br>1:59P |        | □24 hours ⊠Y □N |  |  |
| Premise Type:                                                                                      | □Liqı<br>⊠Cor<br>□Oth                                |                                           | ore<br>ace Store                                            |        |                 |  |  |
| Licenses currently he Alcohol:                                                                     | eld:                                                 | □Ye                                       | s 🛮 No (                                                    | Class: | #:              |  |  |

| Tobacco:                                                                                                            |    |
|---------------------------------------------------------------------------------------------------------------------|----|
| Food: Yes No #:  Extended Hours: Yes No #:                                                                          |    |
| Secondhand Dealer: Yes No Type: #:                                                                                  |    |
|                                                                                                                     |    |
| Offici.                                                                                                             |    |
| Other: Yes No Type: #:                                                                                              |    |
| Exterior Survey:                                                                                                    |    |
| 1. Is the area around the location clean? Yes No                                                                    |    |
| 2. What surrounds the location? (Check all the apply)                                                               |    |
| a. Park                                                                                                             |    |
| b. School                                                                                                           |    |
| c. Youth Center                                                                                                     |    |
| d. Church                                                                                                           |    |
| e. Tavern(s) If so, how many                                                                                        |    |
| f. Residential                                                                                                      |    |
| g. Other businesses                                                                                                 |    |
| h. Other:                                                                                                           |    |
| 3. Can you see from the outside of the location into the interior Yes No                                            |    |
| 4. Can you see the employees inside of the location from the outside \( \subseteq Y es \( \subseteq \subseteq \) No |    |
| <ol> <li>Are exterior windows free of signage ☐ Yes ☒ No</li> </ol>                                                 |    |
| 6. Is there a parking lot ∑Yes ☐No                                                                                  |    |
| 7. Is the parking lot clean? Yes \ No                                                                               |    |
| 8 Is the parking lot well lit? ⊠Yes ∐No                                                                             |    |
| O Are there areas where a person could conceal themselves LIYes XINO                                                |    |
| 10. Is there exterior lighting? ⊠Yes ☐No. Does it appears to be adequate ⊠Yes ☐No.                                  | 0  |
| 11. Exterior Payphone? LYes No                                                                                      |    |
| 12. Are there No Loitering Signs posted? Yes No                                                                     |    |
| 13. Are there exterior security cameras   Yes XNO How Many:                                                         |    |
| 14. Are the address numbers prominently displayed and easy to see Yes \( \subseteq No                               |    |
| 11.71.0 410 410 410 410 410 410 410 410 410 41                                                                      |    |
| Camera Survey:                                                                                                      |    |
| 15. Does this location have security cameras? Yes No                                                                |    |
| 16. Are they in working order? ⊠Yes □No                                                                             |    |
| 17. What format are the cameras?                                                                                    |    |
| a. Color Yes No                                                                                                     |    |
| b. Digital ⊠Yes □No                                                                                                 |    |
| c. VCR Yes No                                                                                                       |    |
| d. Recorded ⊠Yes □No                                                                                                |    |
| 18. How long is footage stored for later viewing: 30 Days                                                           |    |
| 19. Are there exterior cameras ☐ Yes ☒ No How many:                                                                 |    |
| 20 Are there interior cameras Yes No How many: 18                                                                   |    |
| 21. Do all employees know how to retrieve recorded digital images/footage? Yes                                      | 10 |