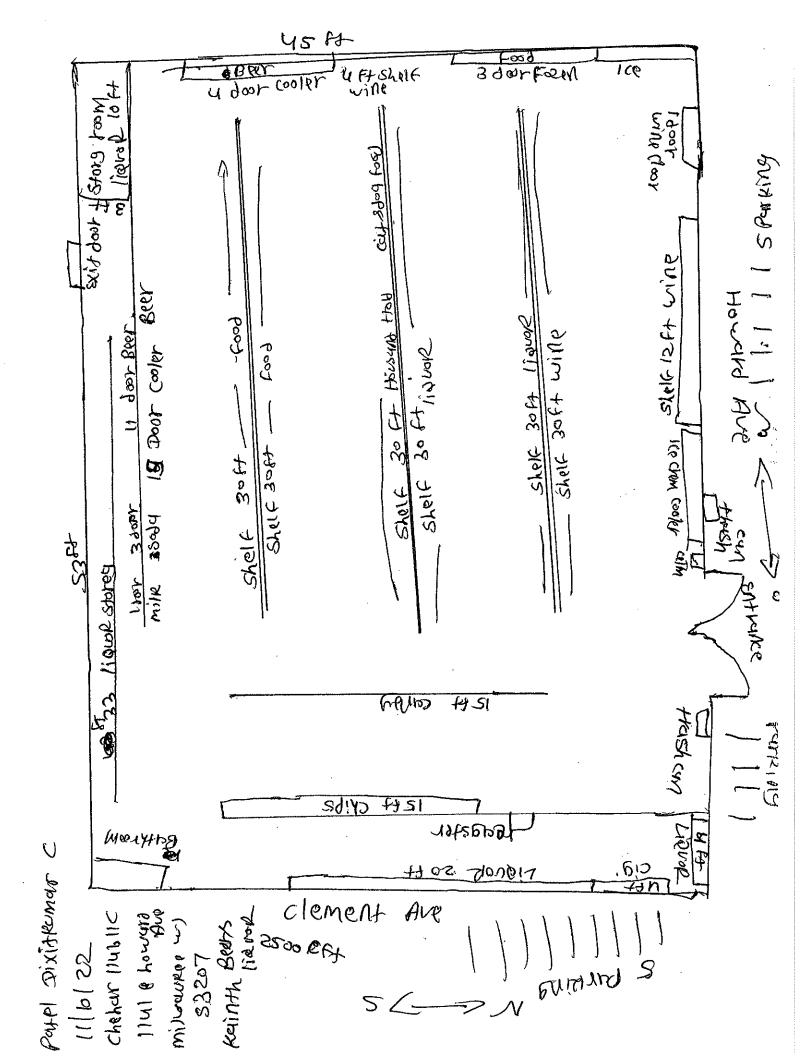

MILWAUKEE, WI 53207-4501 MILWAUKEE, WI 53207-4565 MILWAUKEE, WI 53207-4565

Total Records: 49

Radius 250.0 feet and Center of Circle: 1141 E Howard Av

| ł                |                                                                                                                                                                       |
|------------------|-----------------------------------------------------------------------------------------------------------------------------------------------------------------------|
|                  |                                                                                                                                                                       |
| <b>*****</b> *** | BUSINESS LICENSE PLAN OF OPERATION       ccl-busplan 5/12/2020         Office of the City Clerk License Division       200 E. Wells St. Room 105, Milwaukee, WI 53202 |
| MIL              | (414) 286-2238 www.milwaukee.gov/license e-mail address: <u>license@milwaukee.gov</u>                                                                                 |
| 1. 7             | Type of Business                                                                                                                                                      |
| Apply            | ing for: Extended Hours (12AM to 5AM) - If a food establishment, check all that apply: Delivery Drive Thru Dining Room                                                |
|                  | Self Service Laundry Massage Establishment Filling Station                                                                                                            |
|                  | Other (supplemental application for specific license also required)                                                                                                   |
| Provid           | de a detailed description of the type of business you plan on operating:                                                                                              |
|                  | LIQUOR STORE                                                                                                                                                          |
| Do yo            | u have any experience operating this type of business? No Yes If yes, explain: I Currently own UQurk Stores                                                           |
| 2. 1             | Business Operations                                                                                                                                                   |
| a.               | Proposed Opening Date: 01010003                                                                                                                                       |
| b.               | Is this premise under construction? 🔽 No 📋 Yes If yes, list estimated completion date:                                                                                |
| c.               | Is this a franchise? No 🗌 Yes                                                                                                                                         |
| d.               | Is this premises currently licensed? No Dyes If yes, list type of license: CLASS A UCOR, CIQ. TOOD                                                                    |
| e.               | Is the current licensee operating? 🔲 No 🕎 Yes If no, list date closed:                                                                                                |
| f.               | Do you have future plans for other businesses, licenses or permits at this location? 🛛 Yes                                                                            |
|                  | If yes, explain:                                                                                                                                                      |
| g.               | Have you previously held an Extended Hours License in Milwaukee? 🔽 No 🗔 Yes                                                                                           |
|                  | If yes, list address(es):                                                                                                                                             |
| h.               | Are other businesses operating in the same building? 🔽 No 🗌 Yes If yes, describe:                                                                                     |
| 3. L             | itter & Noise                                                                                                                                                         |
| a.               | How are grounds kept clean? 🗹 Sweep 🔲 Pressure Wash 🕕 Pick Up Litter 🔲 Other:                                                                                         |
| b.               | How often will grounds be cleaned? Daily Weekly As Needed Monthly Other:                                                                                              |
| с.               | Grounds cleaned by: In Licensee Building Owner Temployees Hired Maintenance Other:                                                                                    |
| d.               | How are noise issues prevented and/or addressed? Security Manager approaches customer(s) Call Police                                                                  |
| e.               | Will a sound amplification system be used? No Yes If yes, describe:                                                                                                   |
|                  |                                                                                                                                                                       |
|                  | moking & Sanitation Are there designated outdoor smoking areas? A No Yes If yes, describe:                                                                            |
| а.<br>ь          |                                                                                                                                                                       |
| b.               | Number of Garbage Cans: Inside: 3 Locations: By CASH DELATOR, RESTOCALE                                                                                               |
|                  |                                                                                                                                                                       |
| C,               | Is a crowd control barrier used? 🖉 No 🗌 Yes 🛛 If yes, describe:                                                                                                       |
| d.               | How many restrooms are on the premises?                                                                                                                               |
| e.               | Name of solid waste contractor: Advanced Disposal 🗹 Waste Management Other:                                                                                           |
|                  |                                                                                                                                                                       |