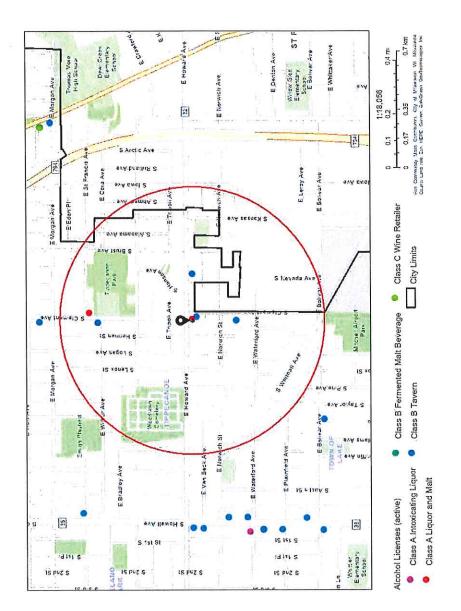

Establishments within a 0.5 miles radius centered on area of interest.

about:blank

MILWAUKEE, WI 53207-4501 MILWAUKEE, WI 53207-4565 MILWAUKEE, WI 53207-4565

Total Records: 49

Radius 250.0 feet and Center of Circle: 1141 E Howard Av

| ł                |                                                                                                                                                                       |
|------------------|-----------------------------------------------------------------------------------------------------------------------------------------------------------------------|
|                  |                                                                                                                                                                       |
| <b>*****</b> *** | BUSINESS LICENSE PLAN OF OPERATION       ccl-busplan 5/12/2020         Office of the City Clerk License Division       200 E. Wells St. Room 105, Milwaukee, WI 53202 |
| MIL              | (414) 286-2238 www.milwaukee.gov/license e-mail address: <u>license@milwaukee.gov</u>                                                                                 |
| 1. 7             | Type of Business                                                                                                                                                      |
| Apply            | ing for: Extended Hours (12AM to 5AM) - If a food establishment, check all that apply: Delivery Drive Thru Dining Room                                                |
|                  | Self Service Laundry Massage Establishment Filling Station                                                                                                            |
|                  | Other (supplemental application for specific license also required)                                                                                                   |
| Provid           | de a detailed description of the type of business you plan on operating:                                                                                              |
|                  | LIQUOR STORE                                                                                                                                                          |
| Do yo            | u have any experience operating this type of business? No Yes If yes, explain: I Currently own UQurk Stores                                                           |
| 2. 1             | Business Operations                                                                                                                                                   |
| a.               | Proposed Opening Date: 01010003                                                                                                                                       |
| b.               | Is this premise under construction? 🔽 No 📋 Yes If yes, list estimated completion date:                                                                                |
| c.               | Is this a franchise? No 🗌 Yes                                                                                                                                         |
| d.               | Is this premises currently licensed? No Dyes If yes, list type of license: CLASS A UCOR, CIQ. TOOD                                                                    |
| e.               | Is the current licensee operating? 🔲 No 🕎 Yes If no, list date closed:                                                                                                |
| f.               | Do you have future plans for other businesses, licenses or permits at this location? 🛛 Yes                                                                            |
|                  | If yes, explain:                                                                                                                                                      |
| g.               | Have you previously held an Extended Hours License in Milwaukee? 🔽 No 🗔 Yes                                                                                           |
|                  | If yes, list address(es):                                                                                                                                             |
| h.               | Are other businesses operating in the same building? 🔽 No 🗌 Yes If yes, describe:                                                                                     |
| 3. L             | itter & Noise                                                                                                                                                         |
| a.               | How are grounds kept clean? 🗹 Sweep 🔲 Pressure Wash 🕕 Pick Up Litter 🔲 Other:                                                                                         |
| b.               | How often will grounds be cleaned? Daily Weekly As Needed Monthly Other:                                                                                              |
| с.               | Grounds cleaned by: In Licensee Building Owner Temployees Hired Maintenance Other:                                                                                    |
| d.               | How are noise issues prevented and/or addressed? Security Manager approaches customer(s) Call Police                                                                  |
| e.               | Will a sound amplification system be used? No Yes If yes, describe:                                                                                                   |
|                  |                                                                                                                                                                       |
|                  | moking & Sanitation Are there designated outdoor smoking areas? A No Yes If yes, describe:                                                                            |
| а.<br>ь          |                                                                                                                                                                       |
| b.               | Number of Garbage Cans: Inside: 3 Locations: By CASH DELATOR, RESTOCALE                                                                                               |
|                  |                                                                                                                                                                       |
| C,               | Is a crowd control barrier used? 🖉 No 🗌 Yes 🛛 If yes, describe:                                                                                                       |
| d.               | How many restrooms are on the premises?                                                                                                                               |
| e.               | Name of solid waste contractor: Advanced Disposal 🗹 Waste Management Other:                                                                                           |
|                  |                                                                                                                                                                       |