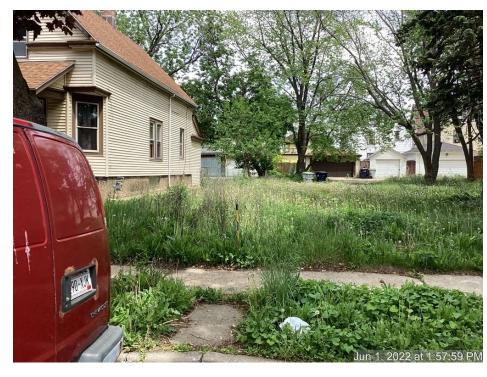

#### **2022 TALL GRASS AND WEED VIOLATIONS**

#### RECORD #PWCF-22-01421, 628 S 28<sup>th</sup> Street

Inspected 6/01/22, Mowed by Forestry's contractor 6/10/22

**Total fees:** \$518.42

Fee Breakdown: \$50.00 posting fee, \$344.00 contractor fee, \$100 admin fee, \$24.42 tax

# RECORD #PWCF-22-01320, 632 S 28<sup>th</sup> Street

Inspected 6/01/22, Mowed by Forestry's contractor 6/10/22

**Total fees:** \$518.42

Fee Breakdown: \$50.00 posting fee, \$344.00 contractor fee, \$100 admin fee, \$24.42 tax

# **INSPECTION PHOTOS taken JUNE 1<sup>st</sup>. 2022:**





# CONTRACTOR PHOTOS TAKEN ON JUNE 10TH, 2022

# **BEFORE PICTURE:**



# **AFTER PICTURE:**



#### **BEFORE PICTURE:**



#### **AFTER PICTURE:**



#### **BEFORE PICTURE:**



#### **AFTER PICTURE:**