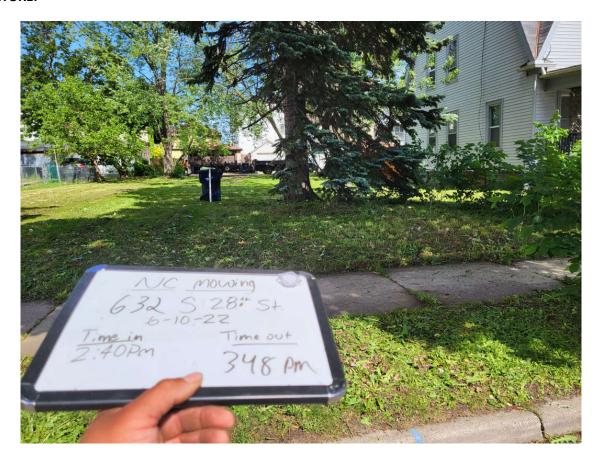

# RECORD #PWCF-22-01320, 632 S 28<sup>th</sup> Street

Inspected 6/01/22, Mowed by Forestry's contractor 6/10/22

**Total fees:** \$518.42

Fee Breakdown: \$50.00 posting fee, \$344.00 contractor fee, \$100 admin fee, \$24.42 tax

# CONTRACTOR PHOTOS TAKEN ON JUNE 10TH, 2022

#### **AFTER PICTURE:**