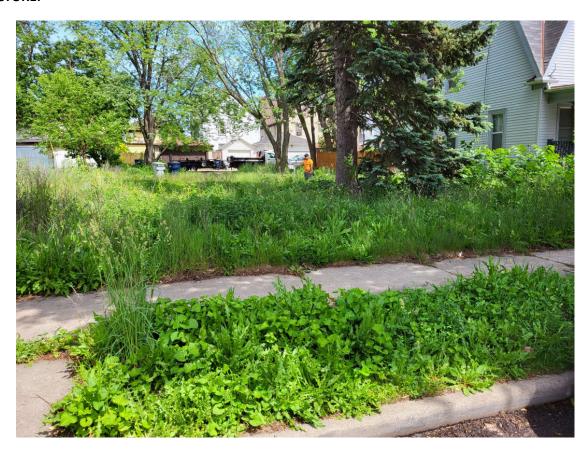

# RECORD #PWCF-22-01320, 632 S 28<sup>th</sup> Street

Inspected 6/01/22, Mowed by Forestry's contractor 6/10/22

**Total fees:** \$518.42

Fee Breakdown: \$50.00 posting fee, \$344.00 contractor fee, \$100 admin fee, \$24.42 tax

# **INSPECTION PHOTOS taken JUNE 1<sup>st</sup>. 2022:**

#### **BEFORE PICTURE:**