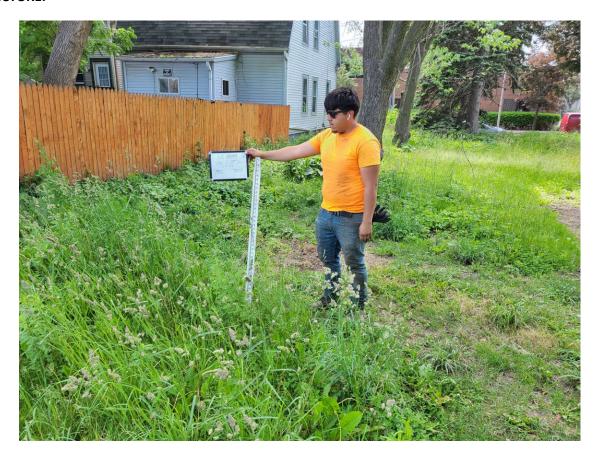

#### **2022 TALL GRASS AND WEED VIOLATIONS**

#### RECORD #PWCF-22-01421, 628 S 28<sup>th</sup> Street

Inspected 6/01/22, Mowed by Forestry's contractor 6/10/22

**Total fees:** \$518.42

Fee Breakdown: \$50.00 posting fee, \$344.00 contractor fee, \$100 admin fee, \$24.42 tax

# RECORD #PWCF-22-01320, 632 S 28<sup>th</sup> Street

Inspected 6/01/22, Mowed by Forestry's contractor 6/10/22

**Total fees:** \$518.42

Fee Breakdown: \$50.00 posting fee, \$344.00 contractor fee, \$100 admin fee, \$24.42 tax

# **INSPECTION PHOTOS taken JUNE 1<sup>st</sup>. 2022:**





# CONTRACTOR PHOTOS TAKEN ON JUNE 10TH, 2022

# **BEFORE PICTURE:**



# **AFTER PICTURE:**



#### **BEFORE PICTURE:**



#### **AFTER PICTURE:**



#### **BEFORE PICTURE:**



#### **AFTER PICTURE:**