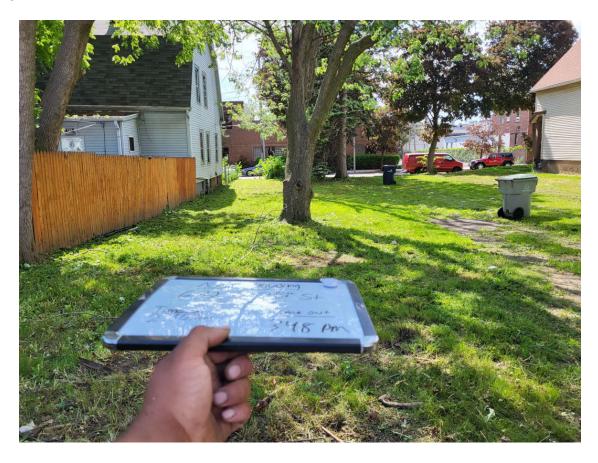

#### **2022 TALL GRASS AND WEED VIOLATIONS**

#### RECORD #PWCF-22-01421, 628 S 28<sup>th</sup> Street

Inspected 6/01/22, Mowed by Forestry's contractor 6/10/22

**Total fees:** \$518.42

Fee Breakdown: \$50.00 posting fee, \$344.00 contractor fee, \$100 admin fee, \$24.42 tax

# RECORD #PWCF-22-01320, 632 S 28<sup>th</sup> Street

Inspected 6/01/22, Mowed by Forestry's contractor 6/10/22

**Total fees:** \$518.42

Fee Breakdown: \$50.00 posting fee, \$344.00 contractor fee, \$100 admin fee, \$24.42 tax

# **INSPECTION PHOTOS taken JUNE 1<sup>st</sup>. 2022:**





# CONTRACTOR PHOTOS TAKEN ON JUNE 10TH, 2022

# **BEFORE PICTURE:**



# **AFTER PICTURE:**



#### **BEFORE PICTURE:**



#### **AFTER PICTURE:**



#### **BEFORE PICTURE:**



#### **AFTER PICTURE:**