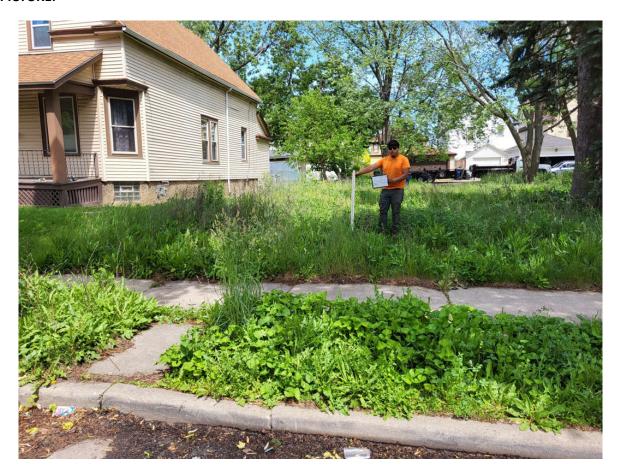

#### RECORD #PWCF-22-01421, 628 S 28<sup>th</sup> Street

Inspected 6/01/22, Mowed by Forestry's contractor 6/10/22

**Total fees:** \$518.42

Fee Breakdown: \$50.00 posting fee, \$344.00 contractor fee, \$100 admin fee, \$24.42 tax

# **INSPECTION PHOTOS taken JUNE 1<sup>st</sup>. 2022:**

# **BEFORE PICTURE:**