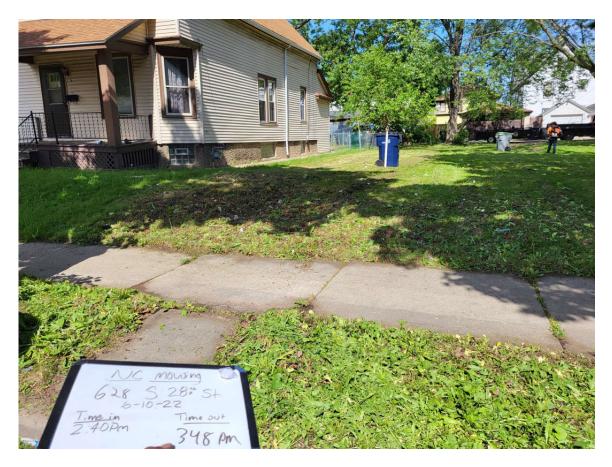

#### RECORD #PWCF-22-01421, 628 S 28<sup>th</sup> Street

Inspected 6/01/22, Mowed by Forestry's contractor 6/10/22

**Total fees:** \$518.42

Fee Breakdown: \$50.00 posting fee, \$344.00 contractor fee, \$100 admin fee, \$24.42 tax

# CONTRACTOR PHOTOS TAKEN ON JUNE 10TH, 2022

# **AFTER PICTURE:**