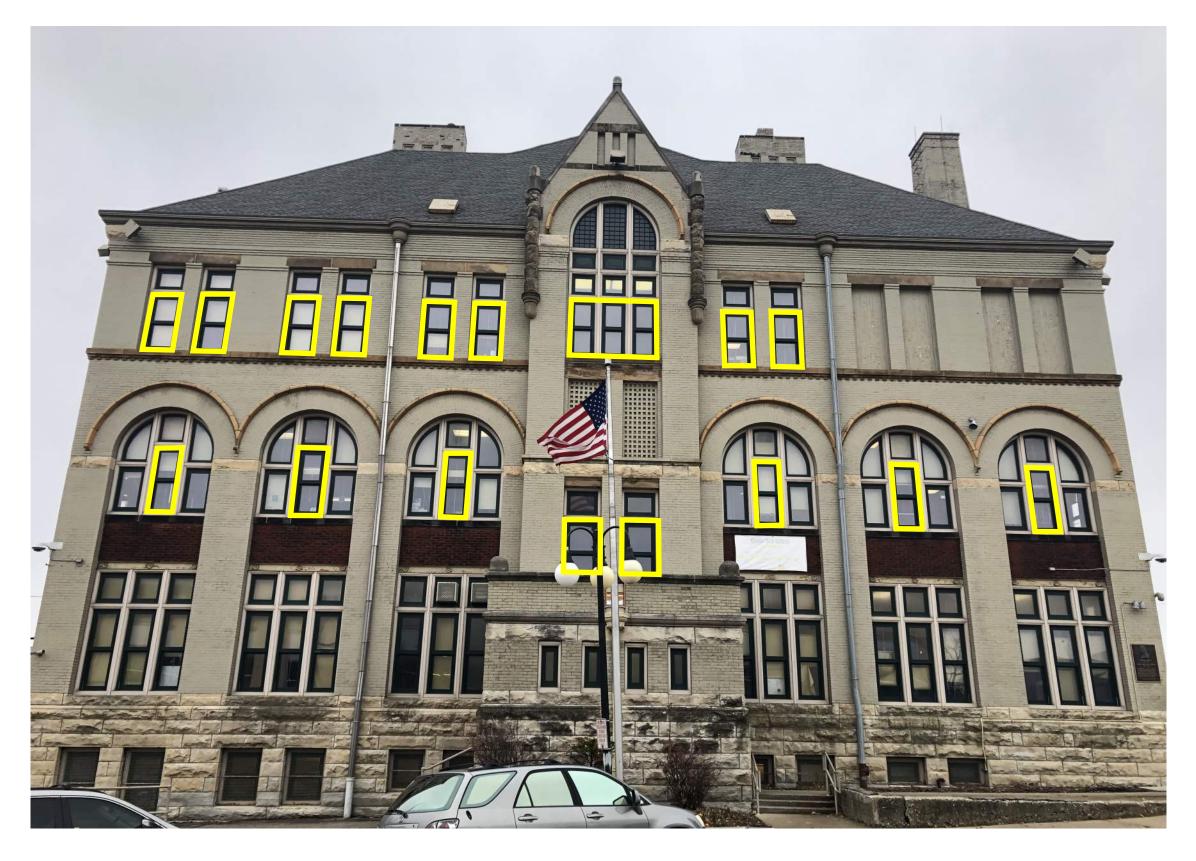

City of Milwaukee Historic Preservation Staff

Sams

Copies to: Development Center, Ald. Milele Coggs

**Golda Meir Gifted: North Elevation** 

**Golda Meir Gifted: North Elevation** 

**Golda Meir Gifted: East Elevation** 