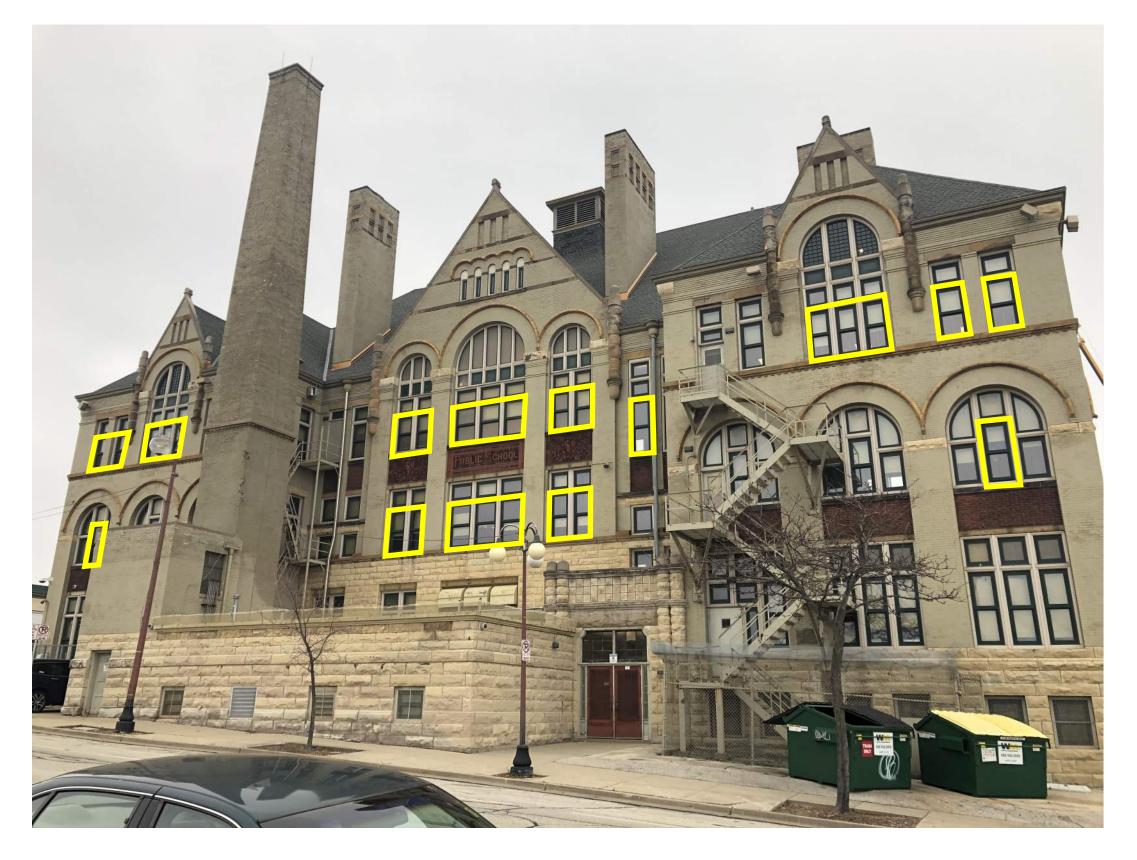

**Golda Meir Gifted: East Elevation** 

**Golda Meir Gifted: South Elevation** 

**Golda Meir Gifted: South Elevation** 

**Golda Meir Gifted: West Elevation** 

**Golda Meir Gifted: West Elevation** 

**Golda Meir Gifted: West Elevation** 