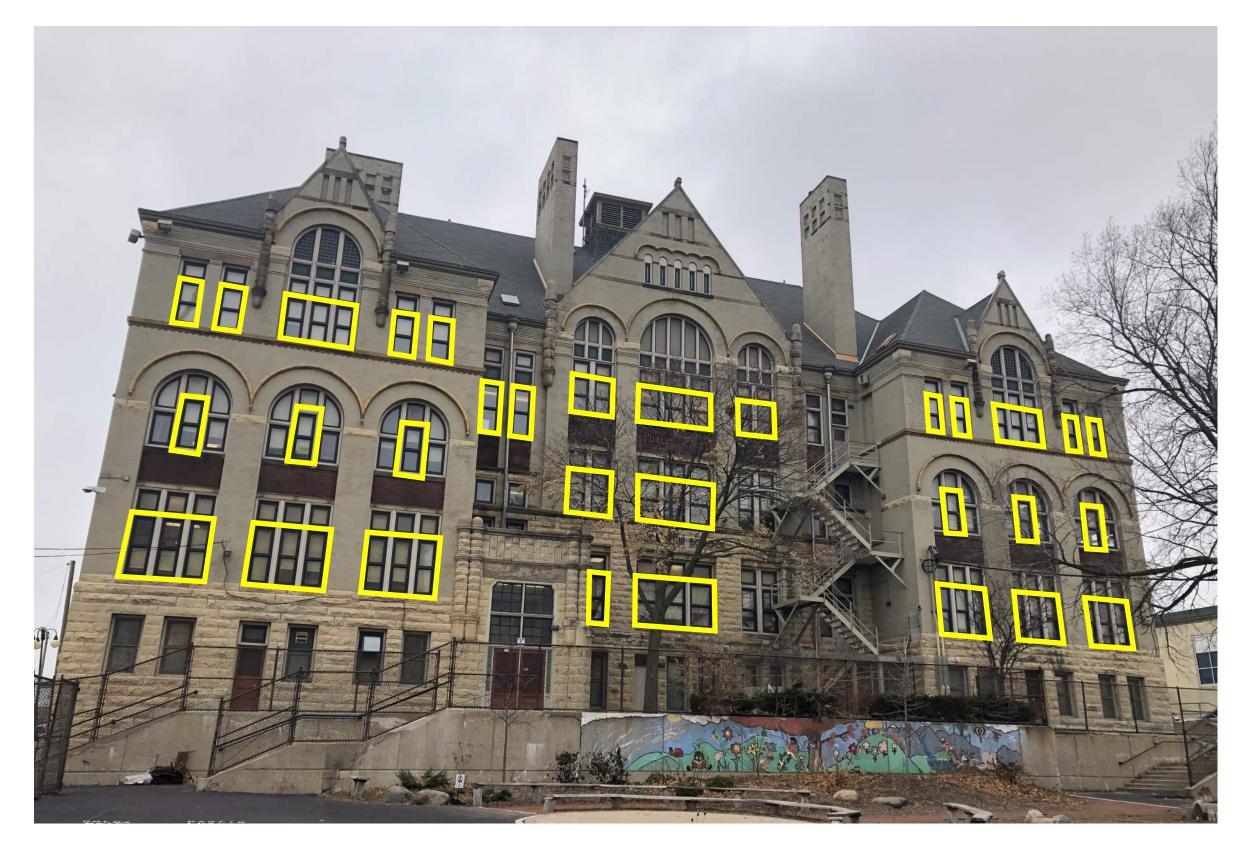

**Golda Meir Gifted: East Elevation** 

**Golda Meir Gifted: South Elevation** 

**Golda Meir Gifted: South Elevation** 

**Golda Meir Gifted: West Elevation** 

**Golda Meir Gifted: West Elevation** 

**Golda Meir Gifted: West Elevation** 