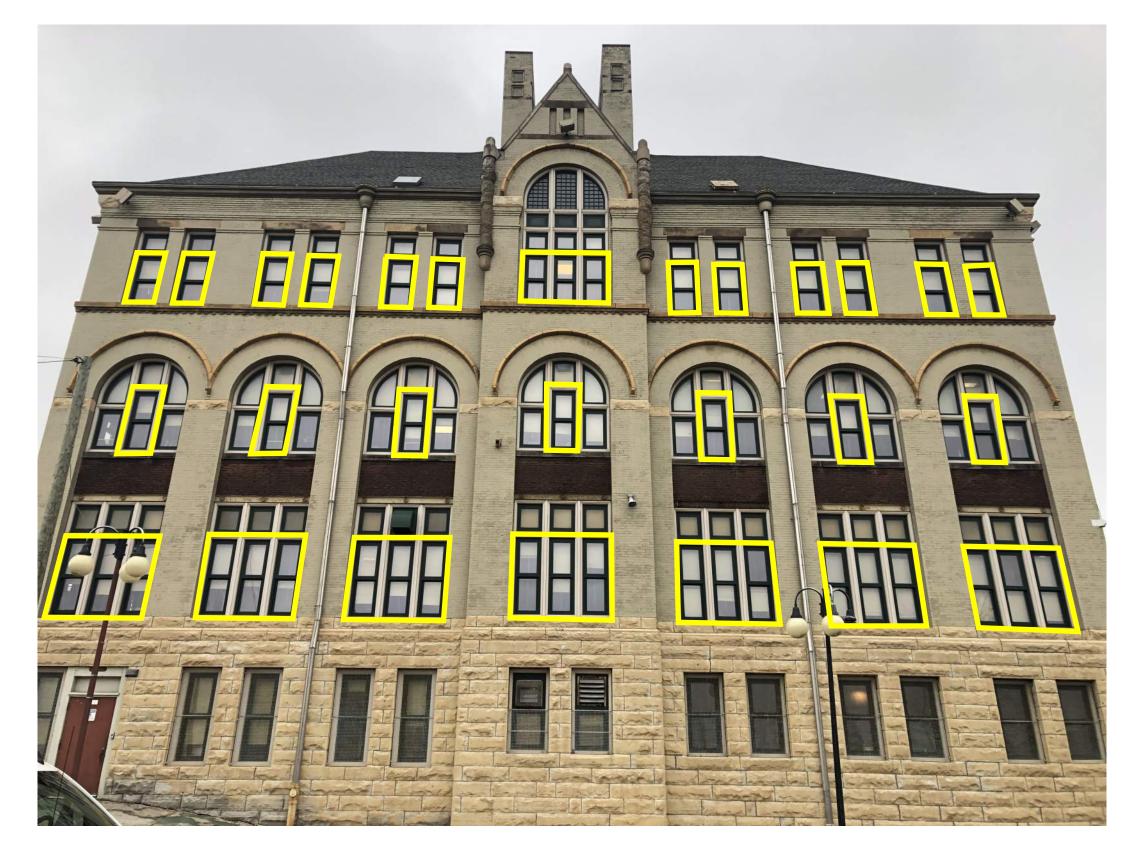

City of Milwaukee Historic Preservation Staff

Sams

Copies to: Development Center, Ald. Milele Coggs

**Golda Meir Gifted: North Elevation** 

**Golda Meir Gifted: North Elevation** 

**Golda Meir Gifted: East Elevation** 

**Golda Meir Gifted: East Elevation** 

**Golda Meir Gifted: South Elevation** 

**Golda Meir Gifted: South Elevation** 

**Golda Meir Gifted: West Elevation** 

**Golda Meir Gifted: West Elevation** 

**Golda Meir Gifted: West Elevation** 