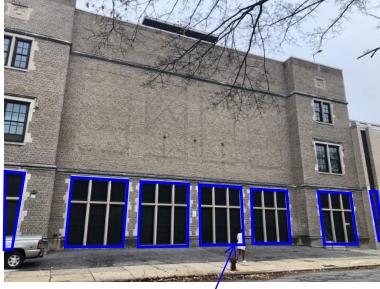

## **Washington: North Elevation**

existing security screens to remain

existing security screens to remain