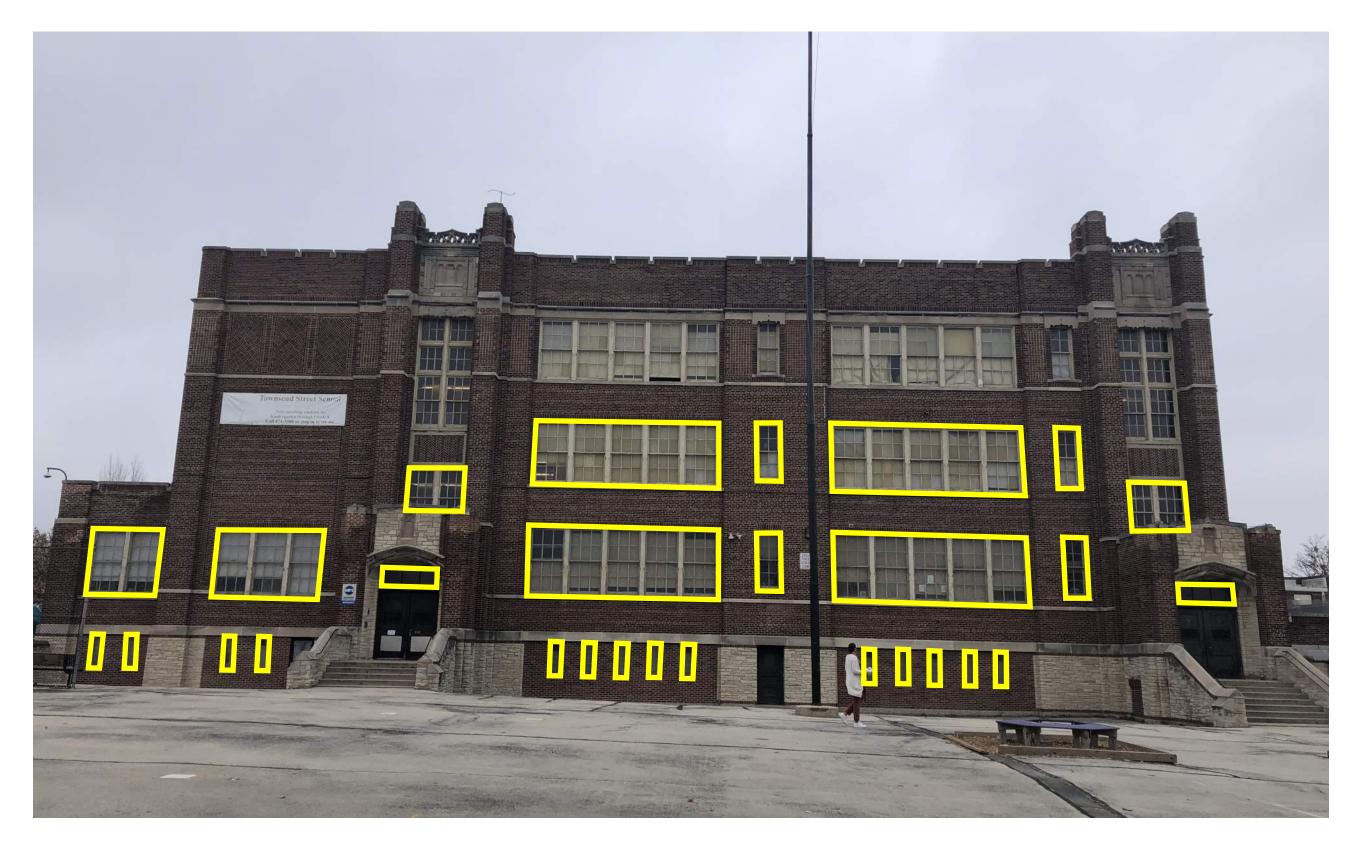

**Golda Meir Gifted: North Elevation** 





**Golda Meir Gifted: North Elevation** 





**Golda Meir Gifted: East Elevation** 





**Golda Meir Gifted: East Elevation** 





**Golda Meir Gifted: South Elevation** 





**Golda Meir Gifted: South Elevation** 





**Golda Meir Gifted: West Elevation** 





**Golda Meir Gifted: West Elevation** 





**Golda Meir Gifted: West Elevation** 





#### **Townsend: West Elevation Sherman Blvd**





#### **Townsend: West Elevation Sherman Blvd**





#### **Townsend: South Elevation**





### **Townsend: East Elevation**





### **Townsend: North Elevation**





#### **Townsend: West Elevation Sherman Blvd**





## Washington: East Elevation Sherman Blvd





### Washington: East Elevation Sherman Blvd





## **Washington: North Elevation**











existing security screens to remain

existing security screens to remain

# **Washington: West Elevation**





# Washington: East Elevation Sherman Blvd