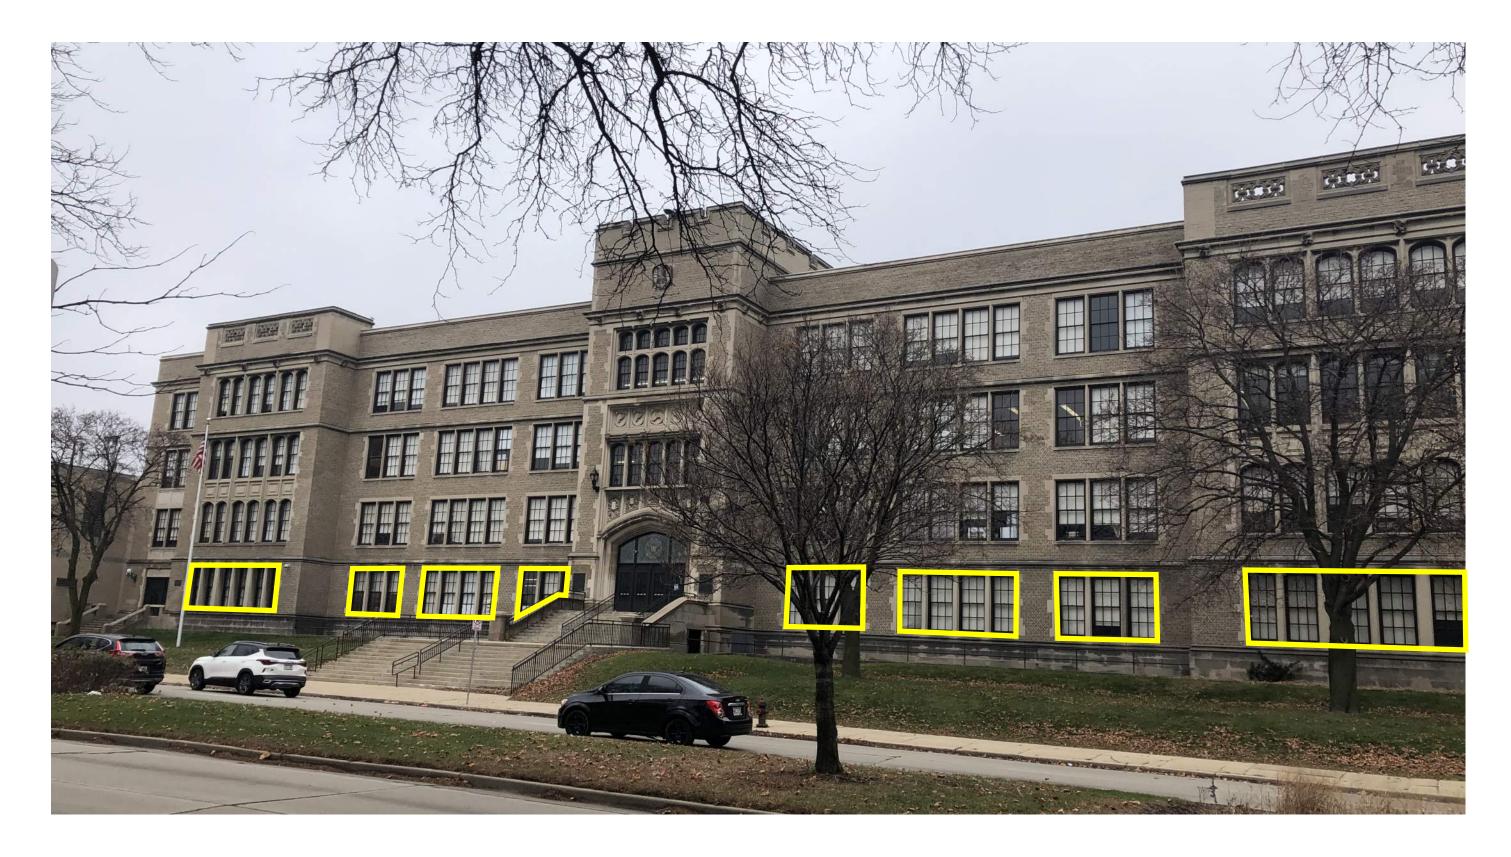

## Washington: East Elevation Sherman Blvd

### Washington: East Elevation Sherman Blvd

# Washington: East Elevation Sherman Blvd