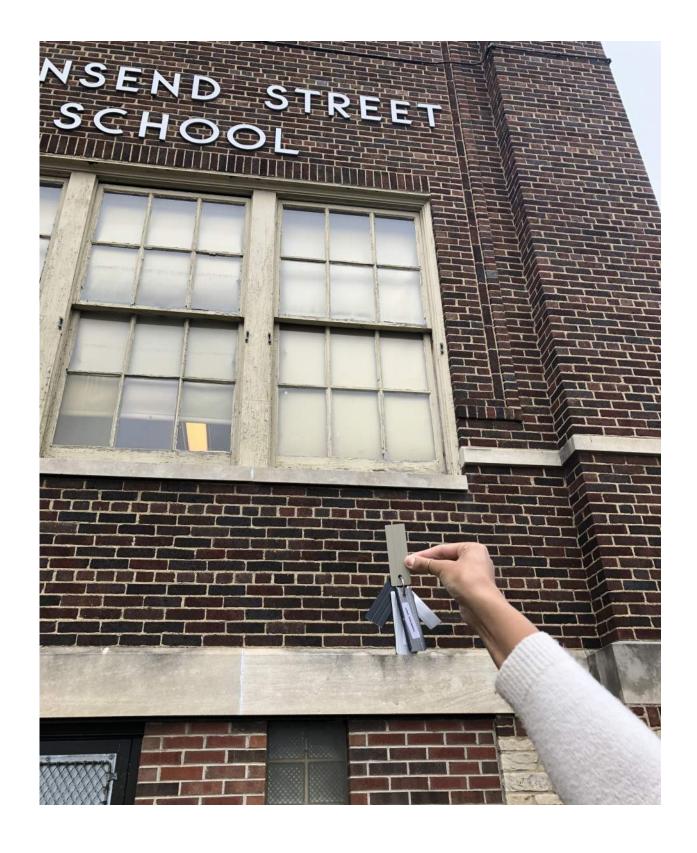

**Golda Meir Gifted: North Elevation** 





**Golda Meir Gifted: North Elevation** 





**Golda Meir Gifted: East Elevation** 





**Golda Meir Gifted: East Elevation** 





**Golda Meir Gifted: South Elevation** 





**Golda Meir Gifted: South Elevation** 





**Golda Meir Gifted: West Elevation** 





**Golda Meir Gifted: West Elevation** 





**Golda Meir Gifted: West Elevation** 





#### **Townsend: West Elevation Sherman Blvd**





#### **Townsend: West Elevation Sherman Blvd**





#### **Townsend: South Elevation**





### **Townsend: East Elevation**





### **Townsend: North Elevation**





#### **Townsend: West Elevation Sherman Blvd**





## Washington: East Elevation Sherman Blvd





### Washington: East Elevation Sherman Blvd





## **Washington: North Elevation**











existing security screens to remain

existing security screens to remain

# **Washington: West Elevation**





# Washington: East Elevation Sherman Blvd