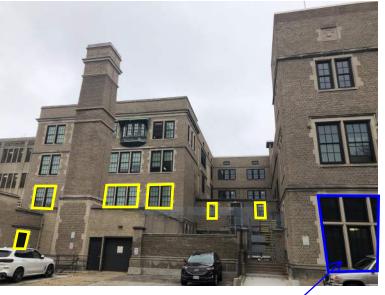

## Washington: East Elevation Sherman Blvd

### Washington: East Elevation Sherman Blvd