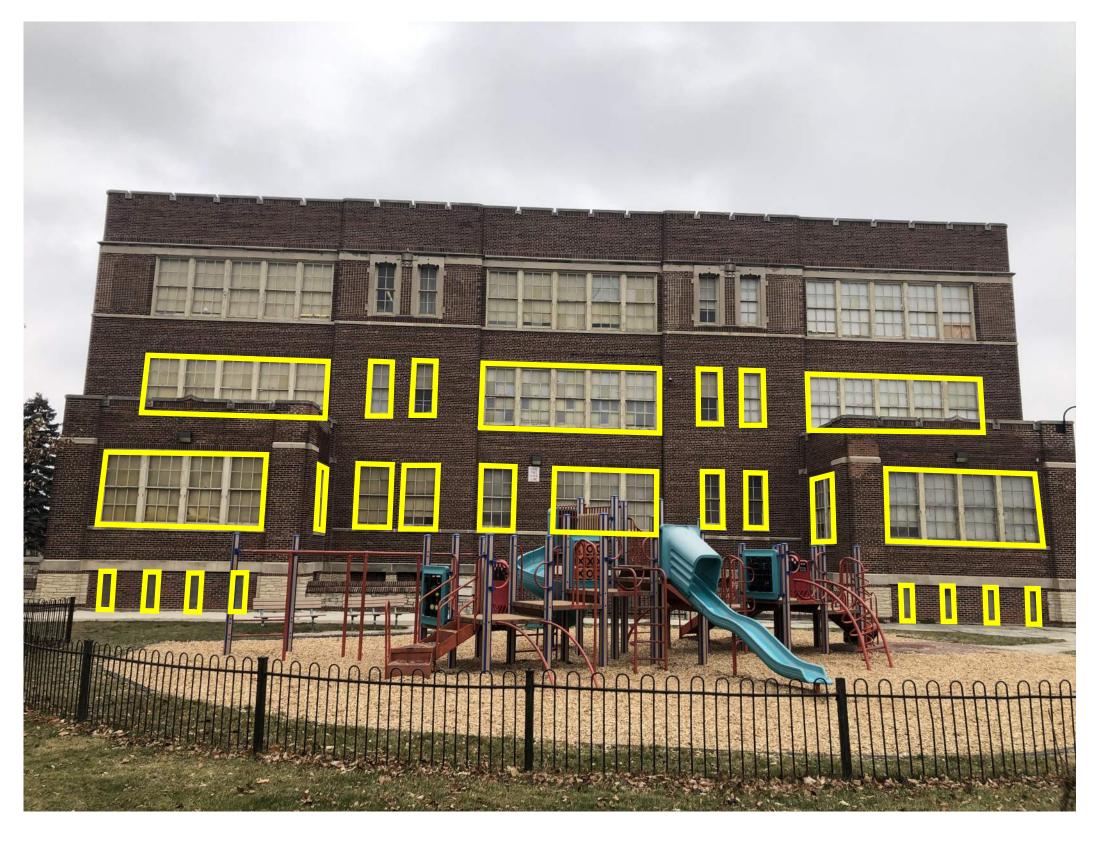

**Golda Meir Gifted: North Elevation** 





**Golda Meir Gifted: North Elevation** 





**Golda Meir Gifted: East Elevation** 





**Golda Meir Gifted: East Elevation** 





**Golda Meir Gifted: South Elevation** 





**Golda Meir Gifted: South Elevation** 





**Golda Meir Gifted: West Elevation** 





**Golda Meir Gifted: West Elevation** 





**Golda Meir Gifted: West Elevation** 





#### **Townsend: West Elevation Sherman Blvd**





#### **Townsend: West Elevation Sherman Blvd**





#### **Townsend: South Elevation**





### **Townsend: East Elevation**





### **Townsend: North Elevation**





#### **Townsend: West Elevation Sherman Blvd**





## Washington: East Elevation Sherman Blvd





### Washington: East Elevation Sherman Blvd





## **Washington: North Elevation**











existing security screens to remain

existing security screens to remain

# **Washington: West Elevation**





# Washington: East Elevation Sherman Blvd