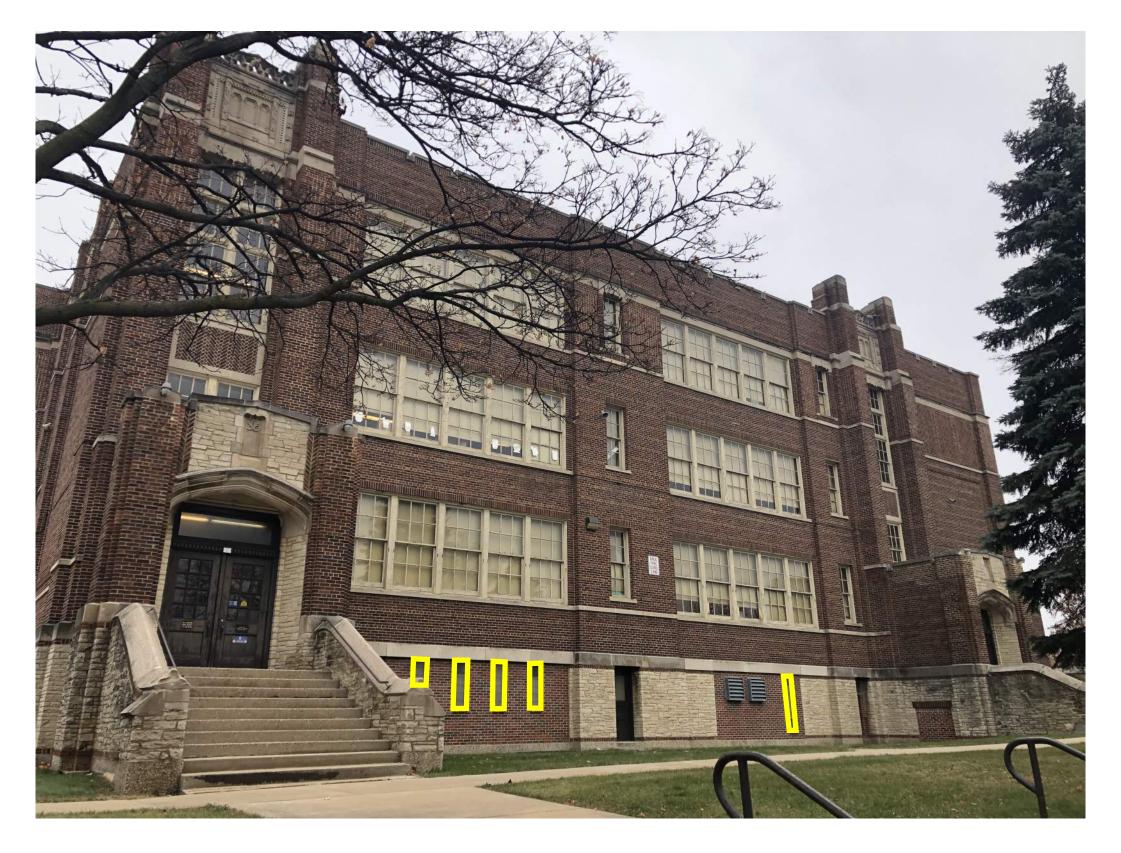

**Golda Meir Gifted: North Elevation** 





**Golda Meir Gifted: North Elevation** 





**Golda Meir Gifted: East Elevation** 





**Golda Meir Gifted: East Elevation** 





**Golda Meir Gifted: South Elevation** 





**Golda Meir Gifted: South Elevation** 





**Golda Meir Gifted: West Elevation** 





**Golda Meir Gifted: West Elevation** 





**Golda Meir Gifted: West Elevation** 





#### **Townsend: West Elevation Sherman Blvd**





#### **Townsend: West Elevation Sherman Blvd**





#### **Townsend: South Elevation**





### **Townsend: East Elevation**





### **Townsend: North Elevation**





#### **Townsend: West Elevation Sherman Blvd**





## Washington: East Elevation Sherman Blvd





### Washington: East Elevation Sherman Blvd





## **Washington: North Elevation**











existing security screens to remain

existing security screens to remain

# **Washington: West Elevation**





# Washington: East Elevation Sherman Blvd