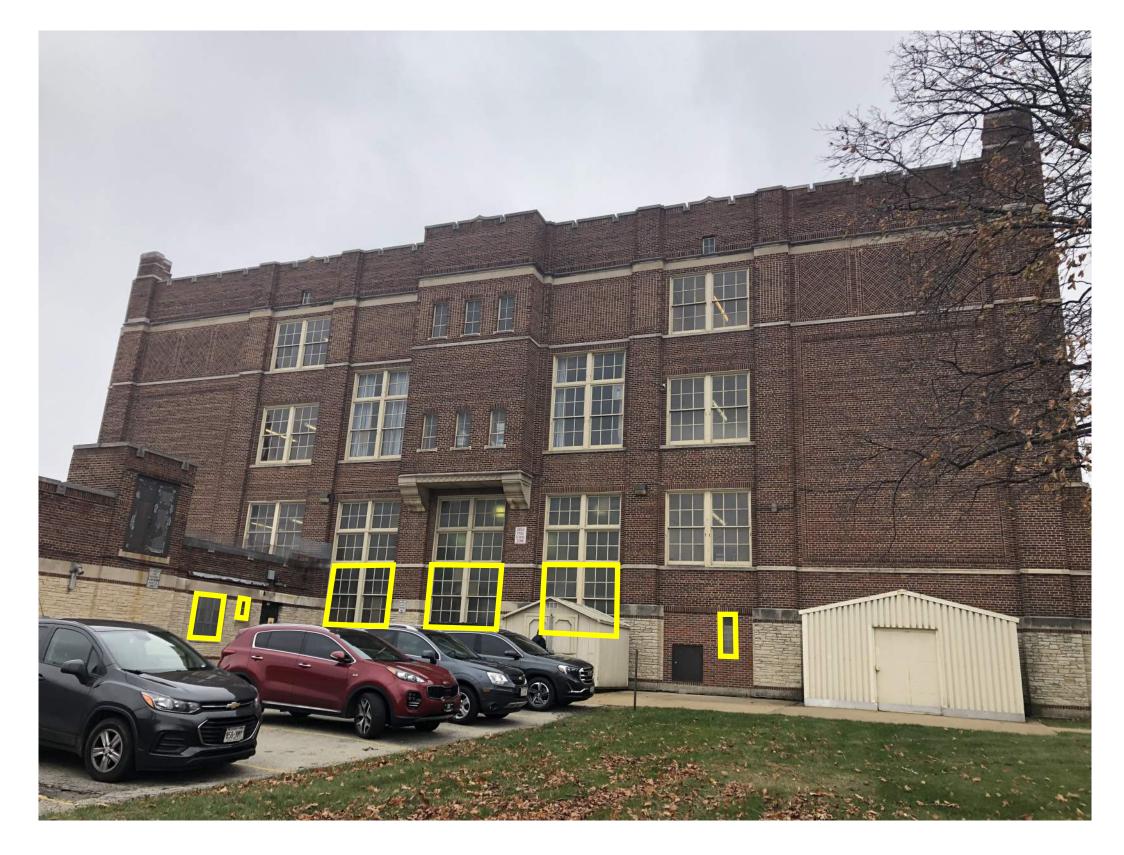

**Golda Meir Gifted: North Elevation** 





**Golda Meir Gifted: North Elevation** 





**Golda Meir Gifted: East Elevation** 





**Golda Meir Gifted: East Elevation** 





**Golda Meir Gifted: South Elevation** 





**Golda Meir Gifted: South Elevation** 





**Golda Meir Gifted: West Elevation** 





**Golda Meir Gifted: West Elevation** 





**Golda Meir Gifted: West Elevation** 





#### **Townsend: West Elevation Sherman Blvd**





#### **Townsend: West Elevation Sherman Blvd**





#### **Townsend: South Elevation**





### **Townsend: East Elevation**





### **Townsend: North Elevation**





#### **Townsend: West Elevation Sherman Blvd**





## Washington: East Elevation Sherman Blvd





### Washington: East Elevation Sherman Blvd





## **Washington: North Elevation**











existing security screens to remain

existing security screens to remain

# **Washington: West Elevation**





# Washington: East Elevation Sherman Blvd