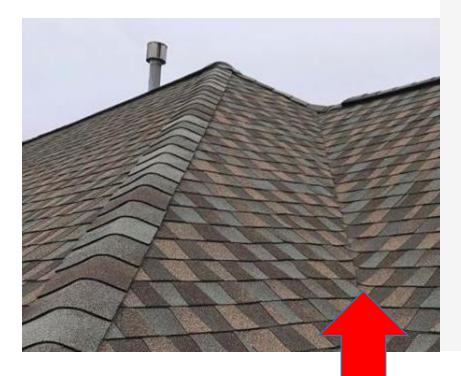

Valleys will not have interwoven shingles. Ridge vents preferred over pan vents. If pan vents are to be used they need to be located at the rear and painted to match the shingles.

All work must be done in a craftsman-like manner, and must be completed within one year of the date this certificate was issued. Staff must approve any changes or additions to this certificate before work begins. Work that is not completed in accordance with this certificate may be subject to correction orders or citations. If you require technical assistance, please contact Carlen Hatala of the Historic Preservation staff as follows: Phone: (414) 286-5722, E-mail: carlen.hatala@milwaukee.gov or Tim Askin at (414) 286-5712, E-mail: tim.askin@milwaukee.gov

2450 N. Sherman Boulevard

No woven valleys

GAF

 $\label{thm:cond} \mbox{Timberline Natural Shadow Charcoal Algae Resistant Architectural Shingles (33.33 sq. ft. per Bundle) (21-Pieces)$ 

★★★★★ (453) ∨ Questions & Answers (136)