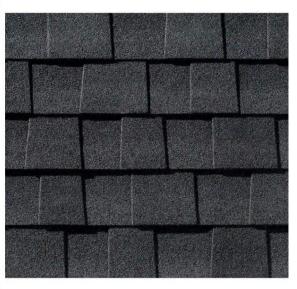

**Description of work** The applicant is replacing an old, leaky roof. The new roof will be Timberline Natural

Shadow in charcoal color. New K style 5 inch gutters and 4 inch aluminum downspouts will

be added as well.

2450 N. Sherman Boulevard

No woven valleys

GAF

 $\label{thm:cond} \mbox{Timberline Natural Shadow Charcoal Algae Resistant Architectural Shingles (33.33 sq. ft. per Bundle) (21-Pieces)$ 

★★★★★ (453) ∨ Questions & Answers (136)