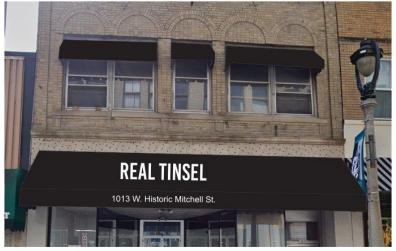

Replacement awnings over the storefront windows and entrance as well as above each of the second floor, street-facing windows. The awnings are made of a black acrylic fabric, and the awning directly above the storefront entrance includes white lettering with the business name and address.

## **Naegele Awning Company**

**Awning Layouts** 

Quote #4568 - \$3,150.00

2585 S. 33rd St. Milwaukee, WI 53215

Office: 414-645-2862 Dan: 414-517-4643 email: wedoawnings@sbcglobal.net

August 3, 2022

**Customer:** Real Tinsel / Shane McAdams | 1013 W. Mitchell St. | Milwaukee, WI 53204 | 414-429-0980 | 347-683-0197