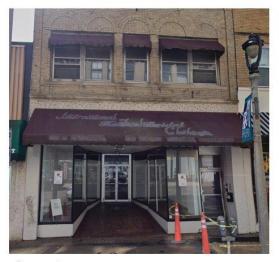

## **Certificate of Appropriateness**

Milwaukee Historic Preservation Commission/200 E. Wells Street/Milwaukee, WI 53202/phone 414-286-5712/fax 414-286-3004

Property
Description of
work

1013 W. Mitchell Street Mitchell Street Historic District

Replacement awnings over the storefront windows and entrance as well as above each of the second floor, street-facing windows. The awnings are made of a black acrylic fabric, and the awning directly above the storefront entrance includes white lettering with the business name and address.