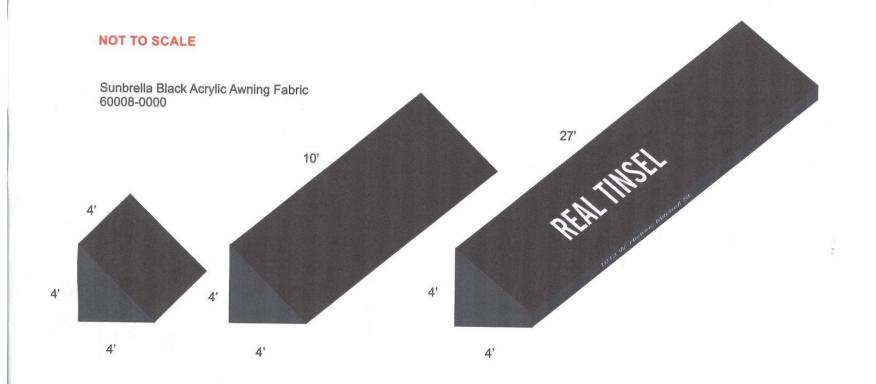

Replacement awnings over the storefront windows and entrance as well as above each of the second floor, street-facing windows. The awnings are made of a black acrylic fabric, and the awning directly above the storefront entrance includes white lettering with the business name and address.

## **Naegele Awning Company**

**Awning Layouts** 

Quote #4568 - \$3,150.00

2585 S. 33rd St. Milwaukee, WI 53215

Office: 414-645-2862 Dan: 414-517-4643 email: wedoawnings@sbcglobal.net

August 3, 2022

**Customer:** Real Tinsel / Shane McAdams | 1013 W. Mitchell St. | Milwaukee, WI 53204 | 414-429-0980 | 347-683-0197

www.shanemcadams.com

Current

Proposed

14" Tall Letters

5'-2"

 $14 \times 62 = 868$  divided by 144 = 6 **S.F.** 

4" Tall Letters

14" 1013 W. Historic Mitchell St. 4"

5'-6"

 $4 \times 66 = 264$  divided by 144 = 1.8 S.F.