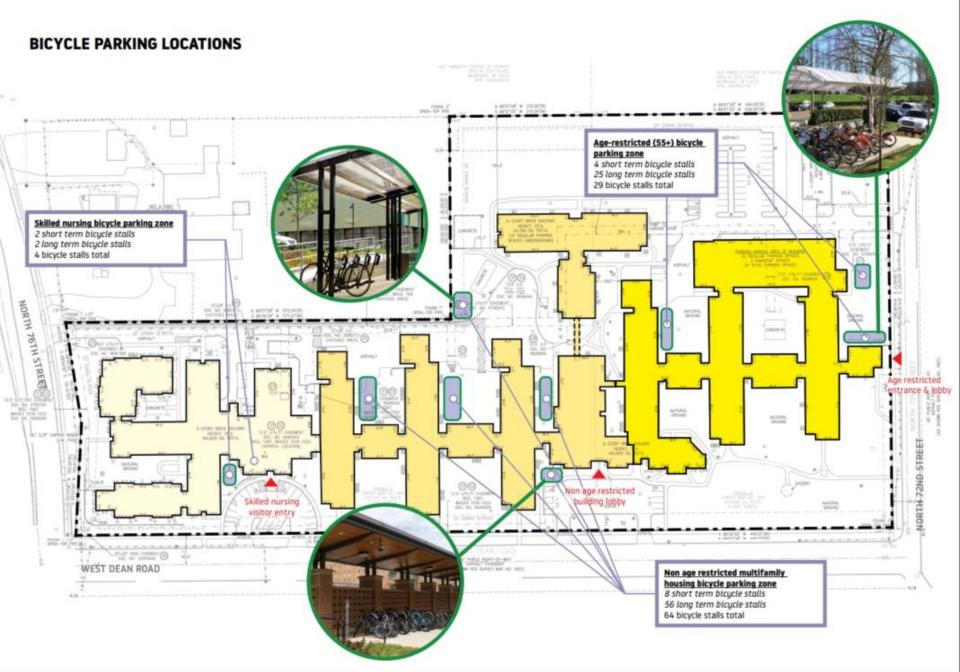

### **POTENTIAL IMPROVEMENT CONCEPTS**

**COVERED BICYCLE PARKING** 

P1. "

**ADDITIONAL PARKING** 

NON AGE RESTRICTED MULTI FAMILY ENTRY

130

RINKA+

EXISTING SOUTH ENTRANCE