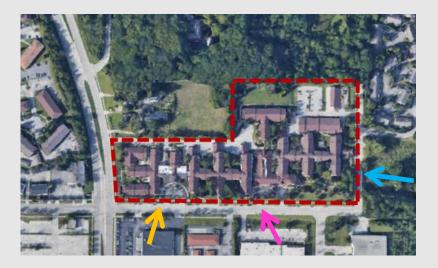

## File No. 220766. Site context.

View from W Dean Rd looking north

View from W Dean Rd looking north

View from N 72<sup>nd</sup> St looking west

File No. 220766. Consistency with the Comprehensive Plan.

Sycamore Place

11

1

1