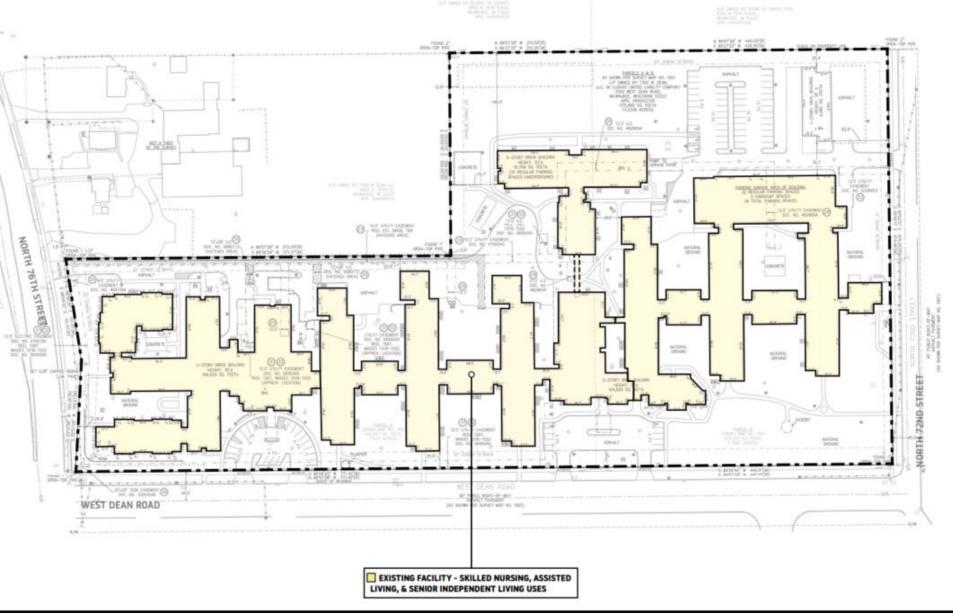

72<sup>nd</sup> St looking west

File No. 220766. Consistency with the Comprehensive Plan.



# Northwest Side Area Plan / Granville Strategic Action Plan & Land Use Study

- Housing diversity is limited in this district, with the majority of housing being rental units within larger complexes
- Plans promote the conservation of existing structures along with infill housing
- New multi-family housing should be accessible by transit, include strong pedestrian connections and increase the socioeconomic diversity of the area
- Senior housing and housing choices that may attract young professionals in particular has been identified as a potential need in the area
- This proposed zoning update is consistent with the Comprehensive Plan.



Sycamore Place

11

1

1



### SITE PROGRAM - EXISTING





#### SITE PROGRAM - PROPOSED USES & IMPROVEMENTS



DETAILED PLANNED DEVELOPM

DETAILED PLANNED DEVELOPMENT CURRENTLY KNOWN AS TRINITY VILLAGE TO BE KNOWN AS : SYCAMORE PLACE

DECEMBER 06, 2022

#### VEHICLE PARKING LOCATIONS









DETAILED PLANNED DEVELOPMENT CURRENTLY KNOWN AS TRINITY VILLAGE TO BE KNOWN AS : SYCAMORE PLACE

DECEMBER 06, 2022





### **POTENTIAL IMPROVEMENT CONCEPTS**

**COVERED BICYCLE PARKING** 

P1. "

**ADDITIONAL PARKING** 

NON AGE RESTRICTED MULTI FAMILY ENTRY

130

RINKA+



EXISTING SOUTH ENTRANCE





#### PROPOSED CONCEPTUAL RENDERING NON AGE RESTRICTED MULTIFAMILY ENTRANCE IMPROVEMENTS