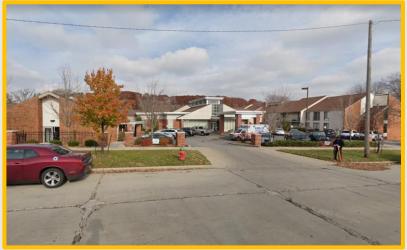

## File No. 220766. Site context.

View from W Dean Rd looking north

View from W Dean Rd looking north

View from N 72<sup>nd</sup> St looking west

File No. 220766. Consistency with the Comprehensive Plan.