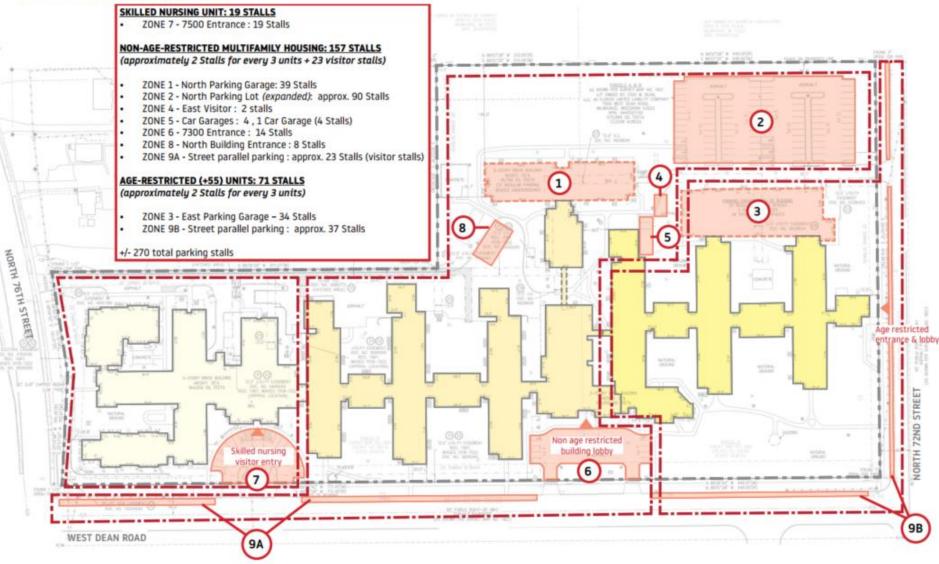

#### VEHICLE PARKING LOCATIONS

DETAILED PLANNED DEVELOPMENT CURRENTLY KNOWN AS TRINITY VILLAGE TO BE KNOWN AS : SYCAMORE PLACE

DECEMBER 06, 2022