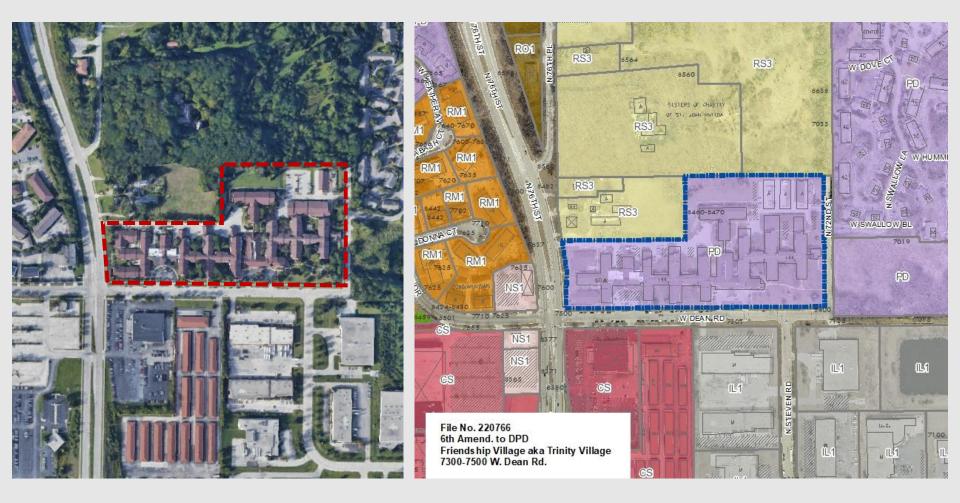

File No. 220766. A substitute ordinance relating to the 6th Amendment to the Detailed Planned Development known as Sycamore Place, formerly known as Friendship Village (aka Trinity Village), to add multi-family residential as a permitted use and allow building and site changes for the existing building located at 7300-7500 West Dean Road, on the north side of West Dean Road, east of North 76th Street, in the 9th Aldermanic District.

## File No. 220766. Site context.

View from W Dean Rd looking north

View from W Dean Rd looking north

View from N 72<sup>nd</sup> St looking west

File No. 220766. Consistency with the Comprehensive Plan.