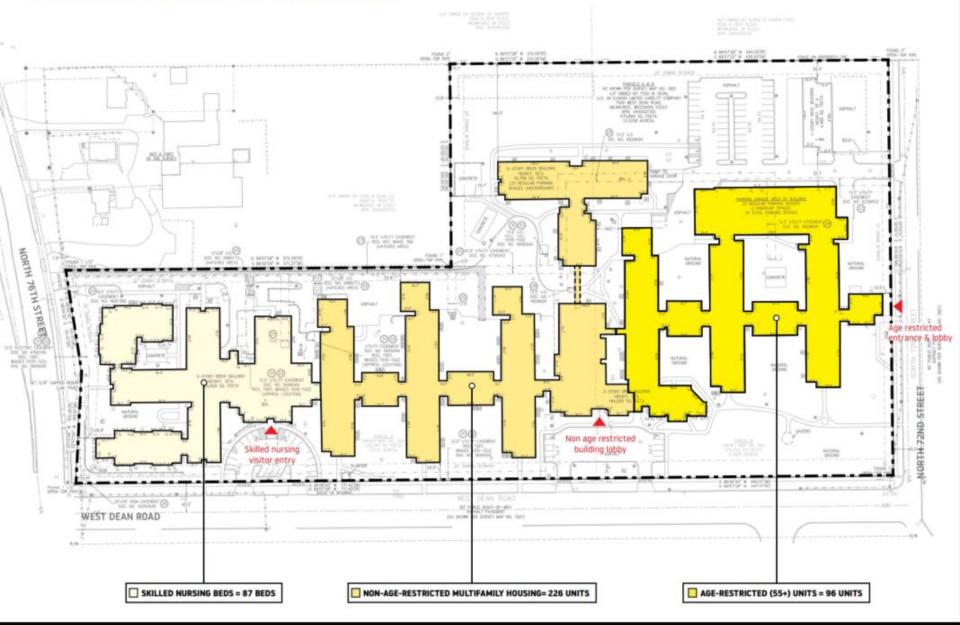

#### SITE PROGRAM - PROPOSED USES & IMPROVEMENTS

DETAILED PLANNED DEVELOPM

DETAILED PLANNED DEVELOPMENT CURRENTLY KNOWN AS TRINITY VILLAGE TO BE KNOWN AS : SYCAMORE PLACE

DECEMBER 06, 2022