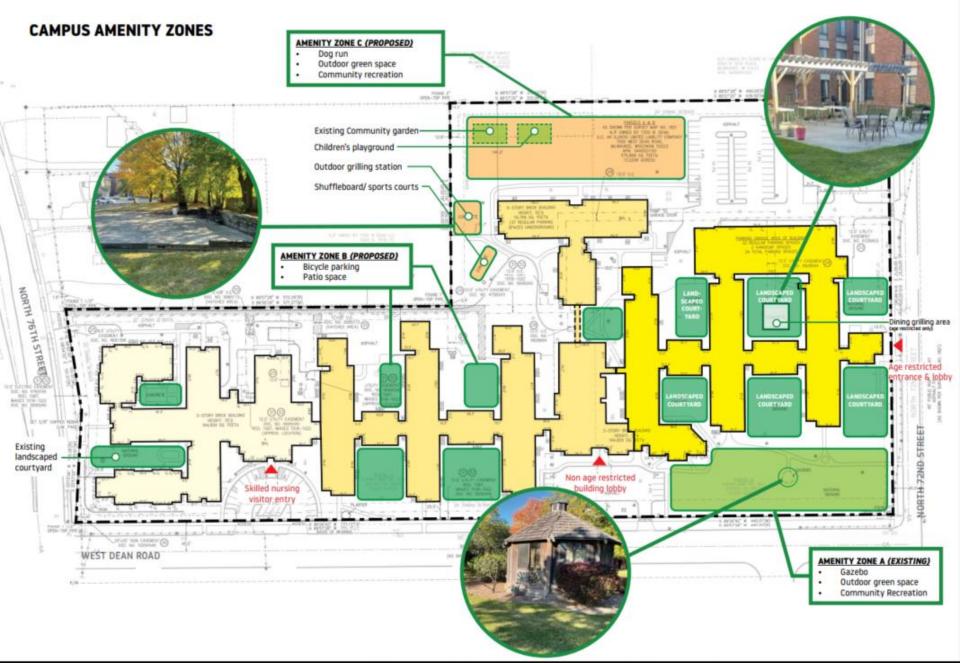

with infill housing
- New multi-family housing should be accessible by transit, include strong pedestrian connections and increase the socioeconomic diversity of the area
- Senior housing and housing choices that may attract young professionals in particular has been identified as a potential need in the area
- This proposed zoning update is consistent with the Comprehensive Plan.



Sycamore Place

11

1

1



### SITE PROGRAM - EXISTING





#### SITE PROGRAM - PROPOSED USES & IMPROVEMENTS



DETAILED PLANNED DEVELOPM

DETAILED PLANNED DEVELOPMENT CURRENTLY KNOWN AS TRINITY VILLAGE TO BE KNOWN AS : SYCAMORE PLACE

DECEMBER 06, 2022

#### VEHICLE PARKING LOCATIONS









DETAILED PLANNED DEVELOPMENT CURRENTLY KNOWN AS TRINITY VILLAGE TO BE KNOWN AS : SYCAMORE PLACE

DECEMBER 06, 2022





### **POTENTIAL IMPROVEMENT CONCEPTS**

**COVERED BICYCLE PARKING** 

P1. "

**ADDITIONAL PARKING** 

NON AGE RESTRICTED MULTI FAMILY ENTRY

130

RINKA+



EXISTING SOUTH ENTRANCE





#### PROPOSED CONCEPTUAL RENDERING NON AGE RESTRICTED MULTIFAMILY ENTRANCE IMPROVEMENTS