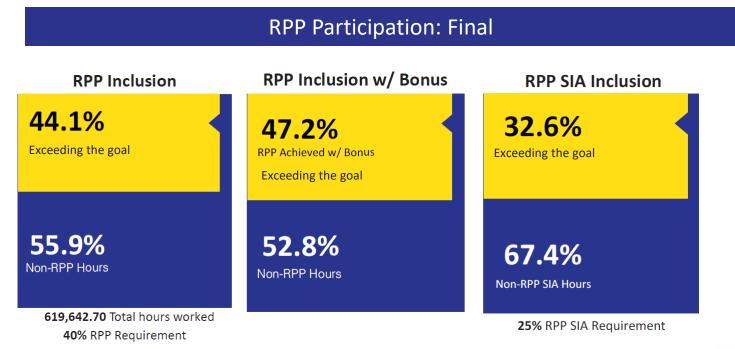

E/RPP Inclusion Results



## **Project Inclusion**

### SBE Participation: Professional Services

| Project Subject to Participation |                          |
|----------------------------------|--------------------------|
| Total Contracts                  | \$7,167,823              |
| SBE Contract Participation       | 19.3% Exceeding the goal |
| Project Goal: 18%                |                          |

#### SBE Participation: Construction

| Project Subject to Participation |                          |
|----------------------------------|--------------------------|
| Total Contracts                  | \$65,636,943             |
| SBE Contract Participation       | 42.0% Exceeding the goal |
|                                  |                          |

Project Goal: 25%