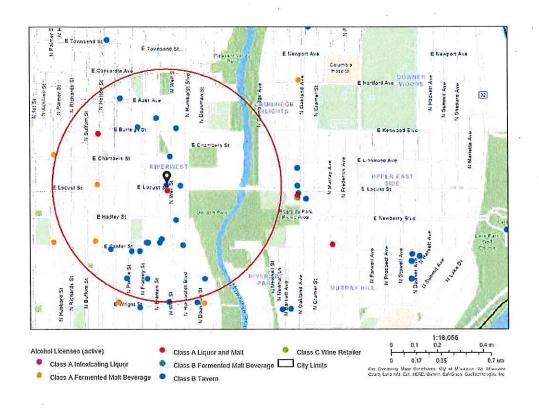

Establishments within a 0,5 miles radius centered on area of interest,

Total Records: 115

Radius 250.0 feet and Center of Circle: 920 E-Locust St