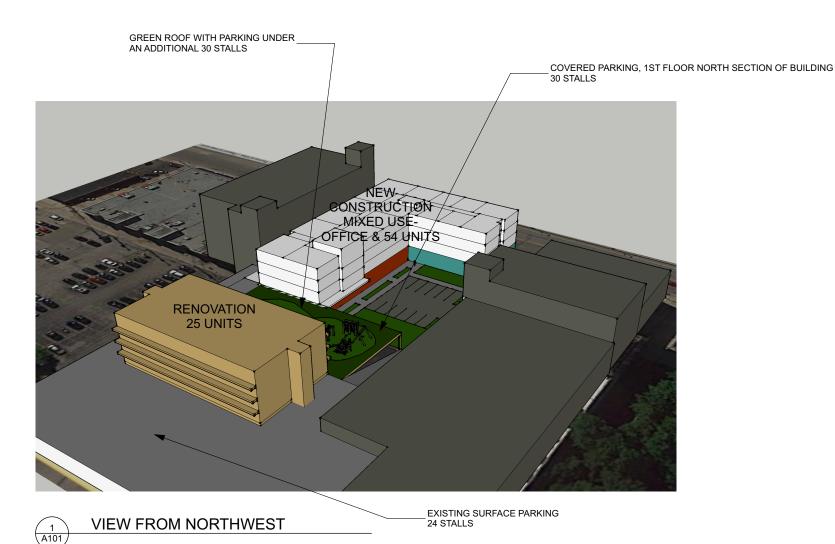

#### **NEW CONSTRUCTION DESCRIPTION:**

PARKING AND OFFICE LEVEL TO BE NONCOMBUSTIBLE CONSTRUCTION WITH 3 LEVELS OF WOOD FRAME CONSTRUCTION ABOVE.

EXTERIOR BUILDING MATERIALS TO BE A COMBINATION OF BRICK MASONRY, METAL PANEL SIDING, AND GLASS STOREFRONT SYSTEM AT THE STREET LEVEL.

### **RENOVATION DESCRIPTION:**

EXISTING STRUCTURE IS CONCRETE FRAME WITH A BRCK MASONRY EXTERIOR. BRICK TO BE TUCKPOINTED WITH NEW WINDOWS AND METAL ACCENT SIDING TO BE ADDED.

#### **GREEN ROOF DESCRIPTION:**

COMBINATION OF PLANTED MATERIALS IN A TRAY SYSTEM AND ARTIFICIAL TURF PLAY SURFACE FOR PLAYGROUND.

## NEW CONSTRUCTION THREE STORY MIXED USE BUILDING

1ST FLOOR: 7,400 SF OFFICE

8,000SF PARKING

(30 STALLS COVERED)

FLOORS 2,3,4:

15,400SF /FLOOR

18 UNITS RESIDENTIAL/FLOOR

600-900SF/EA UNIT

**BUILDING TOTAL** 

61,600 GSF

**54 RESIDENTIAL UNITS** 

## RENOVATION FOUR STORY RESIDENTIAL BUILDING

FLOORS 1-4:

6,642 SF /FLOOR

25 1 BR AT 800SF EACH

26,568 GROSS SF BUILDING

25 RESIDENTIAL UNITS

PARKING SUMMARY

30 COVERED NEW

30 COVERED EXISTING (UNDER GREEN ROOF)

11 NEW SURFACE

24 EXISTING SURFACE

95 TOTAL STALLS

6404 West North Avenue Milwaukee, Wisconsin 53213 (414) 291-0772 phone www.galbraithcarnahan.com