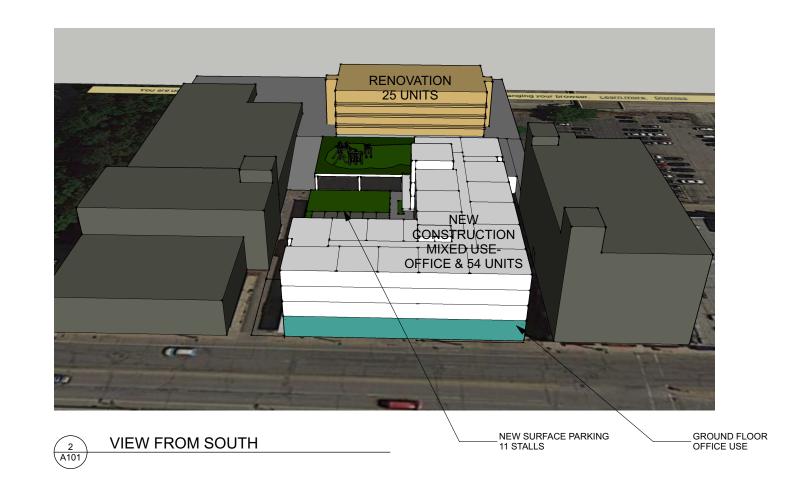

#### **NEW CONSTRUCTION DESCRIPTION:**

PARKING AND OFFICE LEVEL TO BE NONCOMBUSTIBLE CONSTRUCTION WITH 3 LEVELS OF WOOD FRAME CONSTRUCTION ABOVE.

EXTERIOR BUILDING MATERIALS TO BE A COMBINATION OF BRICK MASONRY, METAL PANEL SIDING, AND GLASS STOREFRONT SYSTEM AT THE STREET LEVEL.

### **RENOVATION DESCRIPTION:**

EXISTING STRUCTURE IS CONCRETE FRAME WITH A BRCK MASONRY EXTERIOR. BRICK TO BE TUCKPOINTED WITH NEW WINDOWS AND METAL ACCENT SIDING TO BE ADDED.

## NEW CONSTRUCTION THREE STORY MIXED USE BUILDING

1ST FLOOR: 7,400 SF OFFICE

8,000SF PARKING

(30 STALLS COVERED)

FLOORS 2,3,4:

15,400SF /FLOOR

18 UNITS RESIDENTIAL/FLOOR

600-900SF/EA UNIT

**BUILDING TOTAL** 

61,600 GSF

**54 RESIDENTIAL UNITS** 

## RENOVATION FOUR STORY RESIDENTIAL BUILDING

FLOORS 1-4:

6,642 SF /FLOOR

25 1 BR AT 800SF EACH

26,568 GROSS SF BUILDING

25 RESIDENTIAL UNITS

PARKING SUMMARY

30 COVERED NEW