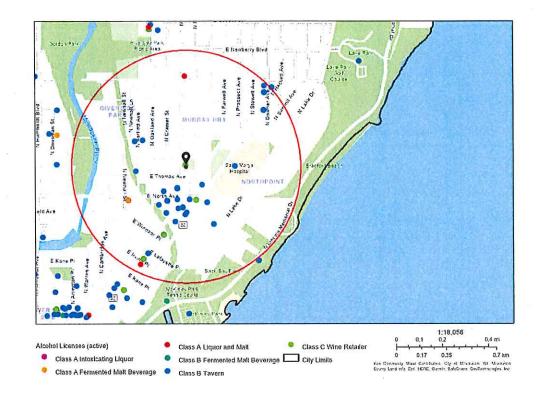

# City of Milwaukee Police Department 90-5-1.5 Crime Prevention Survey Convenience Store/Liquor Store Inspection

| Name of Premise: Mu<br>Address: 2430 N Mur                                                         | •                                                                           | ntry                             |                                                                    |        |                 |  |
|----------------------------------------------------------------------------------------------------|-----------------------------------------------------------------------------|----------------------------------|--------------------------------------------------------------------|--------|-----------------|--|
| Phone: 414-249-1694<br>Owner:<br>Owner address:<br>City State Zip:<br>Owner Phone:<br>Owner email: | Sandipkumar PATEL<br>2430 N Murray Av<br>Milwaukee WI 53211<br>414-249-1694 |                                  |                                                                    |        |                 |  |
| Manager:<br>Home Address:<br>City State Zip:<br>Phone:<br>Email:                                   |                                                                             |                                  |                                                                    |        |                 |  |
| Preferred contact: Ph                                                                              | one                                                                         |                                  |                                                                    |        |                 |  |
| Location currently op                                                                              | en:                                                                         | $\boxtimes$                      | YES                                                                |        | NO              |  |
| Projected open date:                                                                               | N/A                                                                         |                                  |                                                                    |        |                 |  |
| Day's open: □S □N                                                                                  | Μ∏T[                                                                        | Jw[                              | ]Th 🗌                                                              | F∐SA   | ALL             |  |
| Hours of Operation:                                                                                | Sun:<br>Mon:<br>Tue:<br>Wed:<br>Thu:<br>Fri:<br>Sat:                        | 12A-1<br>12A-1<br>12A-1<br>12A-1 | 11:59P<br>11:59P<br>11:59P<br>11:59P<br>11:59P<br>11:59P<br>11:59P |        | □24 hours ⊠Y □N |  |
| Premise Type:                                                                                      |                                                                             |                                  | ore<br>ace Stor                                                    | e .    |                 |  |
| Licenses currently he                                                                              | eld:                                                                        | Πve                              | a Mila                                                             | Clace. | <b>#•</b>       |  |

|                                          | XNo #:<br>XNo #:          |                                                                   |  |
|------------------------------------------|---------------------------|-------------------------------------------------------------------|--|
|                                          | ⊠No #:                    |                                                                   |  |
|                                          | X No Type:                | #:                                                                |  |
|                                          | No Type:                  | #:                                                                |  |
|                                          |                           | #:                                                                |  |
| Other: Yes                               | No Type:                  | π.                                                                |  |
| Exterior Survey:                         |                           | ·<br>"                                                            |  |
| 1. Is the area around the location       |                           |                                                                   |  |
| 2. What surrounds the location?          | (Check all the ap         | ply)                                                              |  |
| a. Park                                  |                           | •                                                                 |  |
| b. School                                |                           |                                                                   |  |
| c. Youth Center                          |                           | •                                                                 |  |
| d. Church                                |                           |                                                                   |  |
| e. Tavern(s) If so, how                  | v many                    |                                                                   |  |
| f. Residential                           | •                         | •                                                                 |  |
| g. Other businesses                      |                           |                                                                   |  |
| h. Other:                                |                           |                                                                   |  |
| 3. Can you see from the outside          | of the location in        | to the interior \( \subseteq \text{Yes} \( \subseteq \text{No} \) |  |
| 4. Can you see the employees in          | side of the location      | on from the outside Yes No                                        |  |
| 5. Are exterior windows free of s        | signage TYes 🗵            | ₫No                                                               |  |
| 6. Is there a parking lot ⊠Yes □         |                           |                                                                   |  |
| 7. Is the parking lot clean? $\times$ Ye |                           |                                                                   |  |
| 8. Is the parking lot well lit?          |                           | •                                                                 |  |
| 9. Are there areas where a person        |                           | hemselves TVes XNo                                                |  |
|                                          |                           | s it appears to be adequate Yes No                                |  |
|                                          | Tes □No. Dec.<br>□Yes ⊠No | s it appears to be adoquate ZZ 1 es110                            |  |
| 12. Are there No Loitering Signs         |                           | VINO.                                                             |  |
| 13. Are there exterior security car      | posicu: LI cs b           | No Hom Wann.                                                      |  |
| 14. Another address numbers much         | ninanthi dianlara         | d and easy to see MVes Mo                                         |  |
| 14. Are the address numbers pron         | intentity displayed       | d and easy to see 🖂 I es 🗀 No                                     |  |
| Camera Survey:                           |                           |                                                                   |  |
| 15. Does this location have securi       | ty cameras? X             | es □No                                                            |  |
| 16. Are they in working order?           | Yes No                    |                                                                   |  |
| 17. What format are the cameras?         |                           |                                                                   |  |
| a. Color Yes                             |                           |                                                                   |  |
| b. Digital Yes                           | = '                       | •                                                                 |  |
|                                          | ⊠No                       |                                                                   |  |
| d. Recorded Yes                          |                           |                                                                   |  |
| 18. How long is footage stored fo        | —                         | 30 Days                                                           |  |
| 19. Are there exterior cameras           | Yes No Ho                 |                                                                   |  |
| 20. Are there interior cameras           | Yes No Ho                 | - · · · · · · · · · · · · · · · · · · ·                           |  |
|                                          |                           | ed digital images/footage? Yes No                                 |  |