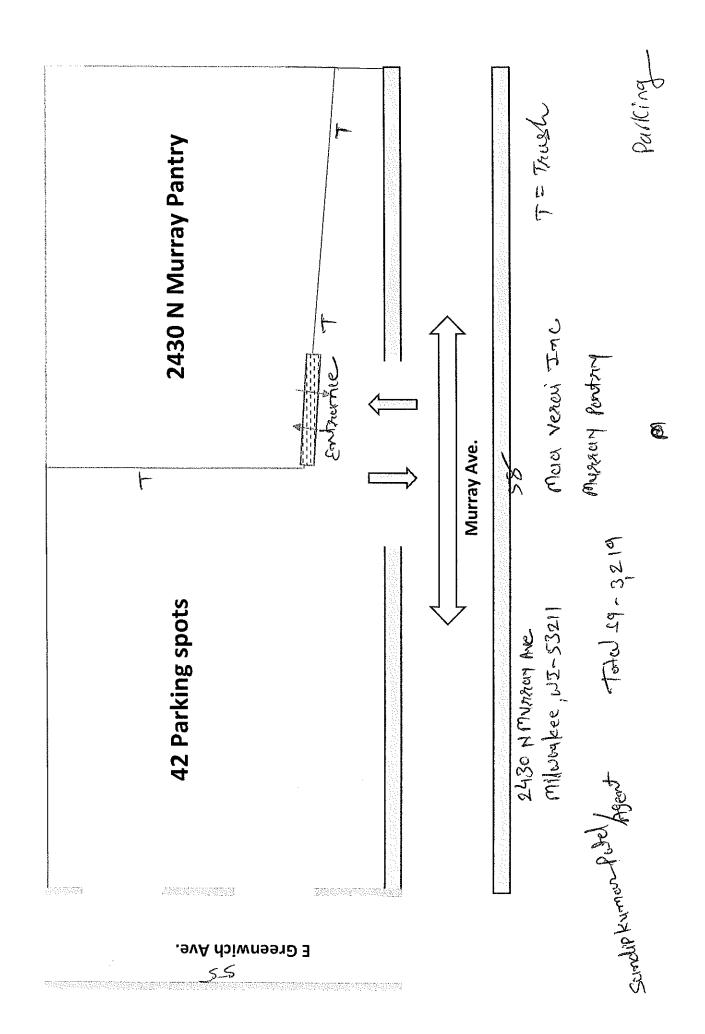

# City of Milwaukee Police Department 90-5-1.5 Crime Prevention Survey Convenience Store/Liquor Store Inspection

| Name of Premise: Mu<br>Address: 2430 N Mur                                                         | •                                                                           | ntry                             |                                                                    |        |                 |  |
|----------------------------------------------------------------------------------------------------|-----------------------------------------------------------------------------|----------------------------------|--------------------------------------------------------------------|--------|-----------------|--|
| Phone: 414-249-1694<br>Owner:<br>Owner address:<br>City State Zip:<br>Owner Phone:<br>Owner email: | Sandipkumar PATEL<br>2430 N Murray Av<br>Milwaukee WI 53211<br>414-249-1694 |                                  |                                                                    |        |                 |  |
| Manager:<br>Home Address:<br>City State Zip:<br>Phone:<br>Email:                                   |                                                                             |                                  |                                                                    |        |                 |  |
| Preferred contact: Ph                                                                              | one                                                                         |                                  |                                                                    |        |                 |  |
| Location currently op                                                                              | en:                                                                         | $\boxtimes$                      | YES                                                                |        | NO              |  |
| Projected open date:                                                                               | N/A                                                                         |                                  |                                                                    |        |                 |  |
| Day's open: □S □N                                                                                  | Μ∏T[                                                                        | Jw[                              | ]Th 🗌                                                              | F∐SA   | ALL             |  |
| Hours of Operation:                                                                                | Sun:<br>Mon:<br>Tue:<br>Wed:<br>Thu:<br>Fri:<br>Sat:                        | 12A-1<br>12A-1<br>12A-1<br>12A-1 | 11:59P<br>11:59P<br>11:59P<br>11:59P<br>11:59P<br>11:59P<br>11:59P |        | □24 hours ⊠Y □N |  |
| Premise Type:                                                                                      |                                                                             |                                  | ore<br>ace Stor                                                    | e .    |                 |  |
| Licenses currently he                                                                              | eld:                                                                        | Πve                              | a Mila                                                             | Clace. | <b>#•</b>       |  |