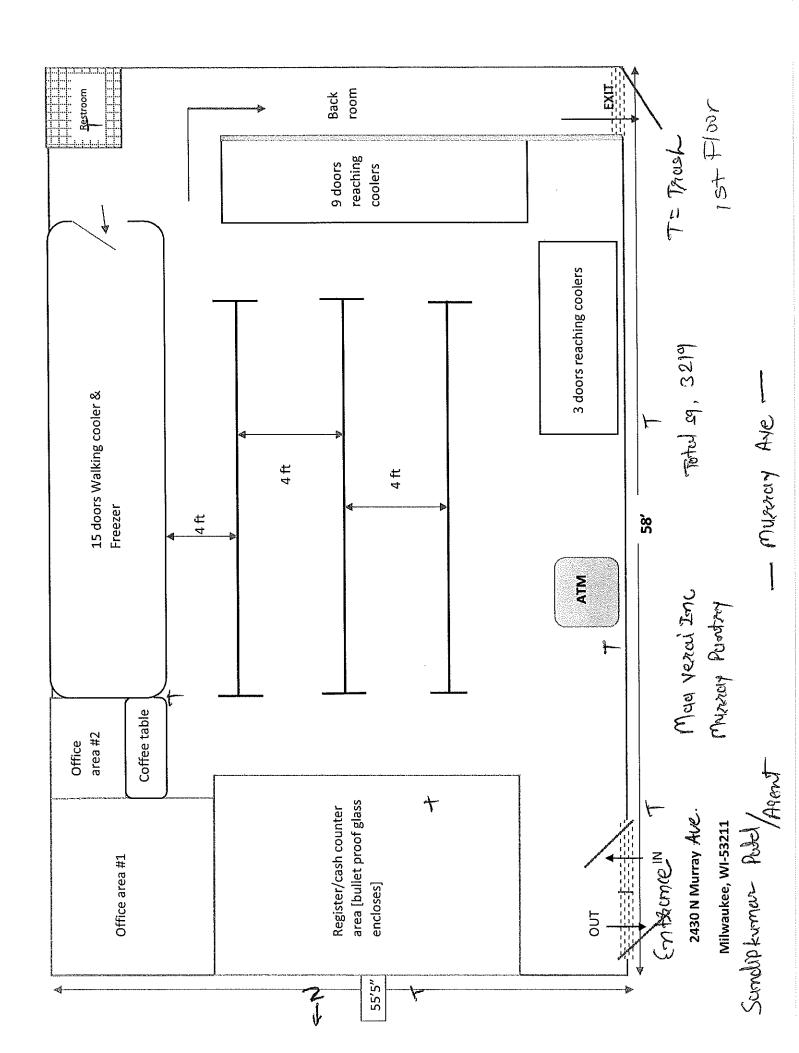

# City of Milwaukee Police Department 90-5-1.5 Crime Prevention Survey Convenience Store/Liquor Store Inspection

| Name of Premise: Mu<br>Address: 2430 N Mur                                                         | •                                                                           | ntry                             |                                                                    |        |                 |  |
|----------------------------------------------------------------------------------------------------|-----------------------------------------------------------------------------|----------------------------------|--------------------------------------------------------------------|--------|-----------------|--|
| Phone: 414-249-1694<br>Owner:<br>Owner address:<br>City State Zip:<br>Owner Phone:<br>Owner email: | Sandipkumar PATEL<br>2430 N Murray Av<br>Milwaukee WI 53211<br>414-249-1694 |                                  |                                                                    |        |                 |  |
| Manager:<br>Home Address:<br>City State Zip:<br>Phone:<br>Email:                                   |                                                                             |                                  |                                                                    |        |                 |  |
| Preferred contact: Ph                                                                              | one                                                                         |                                  |                                                                    |        |                 |  |
| Location currently op                                                                              | en:                                                                         | $\boxtimes$                      | YES                                                                |        | NO              |  |
| Projected open date:                                                                               | N/A                                                                         |                                  |                                                                    |        |                 |  |
| Day's open: □S □N                                                                                  | Μ∏T[                                                                        | Jw[                              | ]Th 🗌                                                              | F∐SA   | ALL             |  |
| Hours of Operation:                                                                                | Sun:<br>Mon:<br>Tue:<br>Wed:<br>Thu:<br>Fri:<br>Sat:                        | 12A-1<br>12A-1<br>12A-1<br>12A-1 | 11:59P<br>11:59P<br>11:59P<br>11:59P<br>11:59P<br>11:59P<br>11:59P |        | □24 hours ⊠Y □N |  |
| Premise Type:                                                                                      |                                                                             |                                  | ore<br>ace Stor                                                    | e .    |                 |  |
| Licenses currently he                                                                              | eld:                                                                        | Πve                              | a Mila                                                             | Clace. | <b>#•</b>       |  |