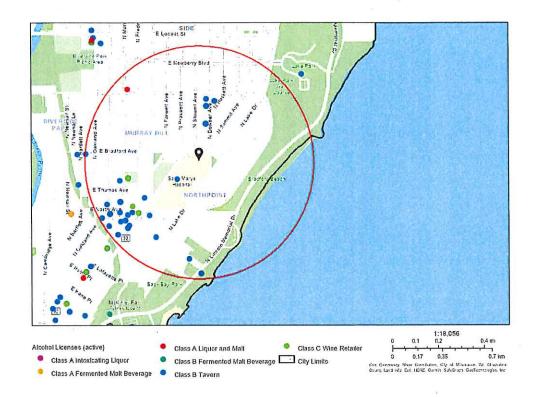

## City Concentration Map - 2505 E BRADFORD AV

#### Area of Interest (AOI) Information

Area: 21,862,585.76 ft2

Aug 4 2022 11:59:39 Central Daylight Time

#### Summary

| Name             | Count | Area(ft²) | Length(mi) |
|------------------|-------|-----------|------------|
| Alcohol Licenses | 45    |           |            |

#### Alcohol Licenses

| #  | Legal Entity                                           | Trade Name                                 | Licensee                               | Address                    | License Type<br>Name                                           | Total<br>Capacity | Expiration<br>Date     | Count |
|----|--------------------------------------------------------|--------------------------------------------|----------------------------------------|----------------------------|----------------------------------------------------------------|-------------------|------------------------|-------|
| 1  | Mari Corp                                              | Merge                                      | Karandeep S<br>Randhawa,<br>Agt        | 1932 E<br>KENILWORTH<br>PL | Class B<br>Tavern<br>License                                   | 99                | 11/13/2021,<br>6:00 PM | 1     |
| 2  | The Jazz<br>Estate Inc                                 | The Jazz<br>Estate                         | JOHN M DYE,<br>Agt                     | 2423 N<br>MURRAY AV        | Class B<br>Tavern<br>License                                   | 65                | 12/14/2021,<br>6:00 PM | 1     |
| 3  | Charles Allis<br>and Villa<br>Terrace<br>Museums, Inc. | Villa Terrace<br>Decorative<br>Arts Museum | John C Sterr,<br>Agt                   | 2220 N<br>TERRACE AV       | Class B<br>Tavern<br>License                                   | 85                | 11/29/2021,<br>6:00 PM | 1     |
| 4  | Door County<br>Brewing Co,<br>LLC                      | Hacienda Beer<br>Co                        | Adam R Miller,<br>Agt                  | 2018 E North<br>AV         | Class C Wine<br>Retailer's<br>License                          | 240               | 11/24/2021,<br>6:00 PM | 1     |
| 5  | FOUR STAR<br>INC OF<br>MILWAUKEE                       | MURRAY<br>PANTRY                           | MURAD M<br>ALI, Agt                    | 2430 N<br>MURRAY AV        | Class A<br>Fermented<br>Malt Beverage<br>Retailer's<br>License |                   | 1/14/2022,<br>6:00 PM  | 1     |
| 6  | Izzy Hops LLÇ                                          | Izzy Hops                                  | MICHAEL J<br>VITUCCI, Agt              | 2311 N Murray<br>AV        | Class B<br>Tavern<br>License                                   |                   | 2/6/2022, 6:00<br>PM   | 1     |
| 7  | Él Grupo J &<br>K, LLC                                 | Judy's on<br>North / El<br>Grupo J & K     | Kevin I Lopez,<br>Agt                  | 2207 E North<br>AV         | Class B<br>Tavern<br>License                                   |                   | 2/3/2022, 6:00<br>PM   | 1     |
| 8  | lan's Pizza<br>Milwaukee,<br>LLC                       | Ian's Pizza<br>Milwaukee                   | Ryan W<br>Donovan, Agt                 | 2035 E<br>NORTH AV         | Class B<br>Fermented<br>Malt Beverage<br>Retailer's<br>License |                   | 3/1/2022, 6:00<br>PM   | 1     |
| 9  | lan's Pizza<br>Milwaukee,<br>LLC                       | lan's Pizza<br>Milwaukee                   | Ryan W<br>Donovan, Agt                 | 2035 E<br>NORTH AV         | Class C Wine<br>Retailer's<br>License                          |                   | 3/1/2022, 6:00<br>PM   | 1     |
| 10 | Erth Wellness,<br>LLC                                  | Kind Oasis                                 | Salem J<br>Kashou, Agt                 | 2169 N<br>FARWELL AV       | Class B<br>Tavern<br>License                                   |                   | 2/7/2022, 6:00<br>PM   | 1     |
| 11 | HENRY'S<br>TAVERN, LLC                                 | HENRY'S<br>TAVERN                          | NADER H<br>PAKROO, Agt                 | 2523 E<br>BELLEVIEW<br>PL  | Class B<br>Tavern<br>License                                   | 50                | 2/9/2022, 6:00<br>PM   | 1     |
| 12 | PADDY'S PET<br>& PUB, LLC                              | PADDY'S PET .<br>& PUB                     | ORLEN G<br>WOOD, Agt                   | 2339-A N<br>MURRAY AV      | Class B<br>Tavern<br>License                                   | 179               | 3/1/2022, 6:00<br>PM   | 1     |
| 13 | Saz's Catering<br>Inc                                  | Jan Serr<br>Studio                         | Stephanie L<br>Sazama-<br>Schneck, Agt | 2155 N<br>Prospect AV      | Class B<br>Tavern<br>License                                   | i.                | 4/4/2022, 7:00<br>PM   | 1     |
| 14 | GPJ OF<br>MILWAUKEE,<br>INC                            | MA<br>FISCHER'S                            | HEIDI A<br>PANAGIOTOP<br>OULOS, Agt    | 2214 N<br>FARWELL AV       | Class B<br>Tavern<br>License                                   | 240               | 4/11/2022,<br>7:00 PM  | 1     |
| 15 | PROSPECTO<br>R<br>PARTNERSHI<br>P LLC                  | VINTAGE                                    | REBECCA E<br>GODFREY,<br>Agt           | 2203 N<br>PROSPECT<br>AV   | Class B<br>Tavern<br>License                                   | 151               | 4/10/2022,<br>7:00 PM  | 1     |
| 16 | LANDMARK<br>BARS, INC                                  | LANDMARK<br>LANES                          | SLAVA<br>TUZHILKOV,<br>Agt             | 2220 N<br>FARWELL AV       | Class B<br>Tavern<br>License                                   | 240               | 4/11/2022,<br>7:00 PM  | 1     |
| 17 | Cinema<br>Beverages<br>Holding<br>Company LLC          | Downer<br>Theatre                          | DEBORAH<br>TZORTZOS,<br>Agt            | 2589 N<br>Downer AV        | Class B<br>Tavern<br>License                                   | 465               | 4/12/2022,<br>7:00 PM  | 1     |

| 18 | Crossroads<br>Collective,<br>LLC                | Crossroads<br>Collective         | TIM B<br>GOKHMAN,<br>Agt    | 2238 N<br>Farwell AV                | Class B<br>Tavern<br>License                | -     | 12/10/2021,<br>6:00 PM | 1 |
|----|-------------------------------------------------|----------------------------------|-----------------------------|-------------------------------------|---------------------------------------------|-------|------------------------|---|
| 19 | Nine Below Inc                                  | Nine Below                       | Marla R<br>Poytinger, Agt   | 1905 E North<br>AV                  | Class B<br>Tavern<br>License                | 270   | 5/30/2022,<br>7:00 PM  | 1 |
| 20 | Splash Studio<br>Inc.                           | Splash Studio<br>Inc.            | Marla R<br>Poytinger, Agt   | 1815 E<br>Kenilworth PL             | Class B<br>Tavern<br>License                |       | 5/30/2022,<br>7:00 PM  | 1 |
| 21 | Axe MKE, Inc                                    | Axe MKE                          | Marla R<br>Poytinger, Agt   | 1924 E<br>KENILWORTH<br>PL          | Class B<br>Tavern<br>License                |       | 5/30/2022;<br>7:00 PM  | 1 |
| 22 | DP Hospitality<br>Group LLC                     | Tavolino                         | Peter J<br>Dietrich, Agt    | 2315 N<br>MURRAY AV                 | Class B<br>Tavern<br>License                | 99    | 5/26/2022;<br>7:00 PM  | 1 |
| 23 | HOOLIGAN'S<br>SUPER IRISH<br>DELI & BAR,<br>INC | HOOLIGAN'S                       | MARK B<br>BUESING, Agt      | 2017 E<br>NORTH AV                  | Class B<br>Tavern<br>License                | 118   | 6/29/2022,<br>7:00 PM  | 1 |
| 24 | VITUCCI'S,<br>INC                               | VITUCCI'S<br>COCKTAIL<br>LOUNGE  | Julie A Vitucci,<br>Agt     | 1832 E<br>NORTH AV                  | Class B<br>Tavern<br>License                | 160   | 7/7/2022, 7:00<br>PM   | 1 |
| 25 | Black Gate<br>LLC                               | Von Trier                        | MARK A<br>ZIERATH, Agt      | 2235 N<br>Farwell AV                | Class B<br>Tavern<br>License                | 153   | 6/13/2022,<br>-7:00 PM | 1 |
| 26 | Sip & Purr LLC                                  | Sip & Purr Cat<br>Cafe           | Katherine E<br>McHugh, Agt  | 2021 E<br>Ivanhoe PL                | Class B<br>Tavern<br>License                |       | 6/14/2022,<br>7:00 PM  | 1 |
| 27 | Za Man, LLC                                     | Pizza Man                        | Kaelyn M<br>Cervero, Agt    | 2595-97 N<br>Downer AV              | Class B<br>Tavern<br>License                |       | 7/5/2022, 7:00<br>PM   | 1 |
| 28 | KCS WINE &<br>SPIRITS, INC                      | DOWNER<br>WINE &<br>SPIRITS      | MARK G<br>NORD, Agt         | 2638 N<br>DOWNER AV                 | Class A Malt &<br>Class A Liquor<br>License |       | 7/10/2022,<br>7:00 PM  | 1 |
| 29 | IFM Farwell<br>LLC                              | Oriental<br>Theatre              | Kristen C<br>Heller, Agt    | 2230 N<br>FARWELL AV                | Class B<br>Tavern<br>License                | 1,834 | 7/23/2022,<br>7:00 PM  | 1 |
| 30 | BEANS &<br>BARLEY, INC                          | BEANS &<br>BARLEY                | JAMES C<br>NEUMEYER,<br>Agt | 1901 E<br>NORTH AV                  | Class B<br>Tavern<br>License                | 180   | 6/29/2022,<br>7:00 PM  | 1 |
| 31 | WHOLE<br>FOODS<br>MARKET<br>GROUP, INC          | WHOLE<br>FOODS<br>MARKET         | Brooke M<br>Remitz, Agt     | 2305 N<br>PROSPECT<br>AV            | Class B<br>Tavern<br>License                |       | 6/13/2022,<br>7:00 PM  | 1 |
| 32 | Dock Bradford,<br>LLC                           | The Dock at<br>Bradford<br>Beach | BRIAN C<br>RANDALL, Agt     | 2400 N Lincoln<br>Memorial DR       | Class B<br>Tavern<br>License                |       | 7/26/2022,<br>7:00 PM  | 1 |
| 33 | H & H ASSAD,<br>LLC                             | PARKSIDE<br>LIQUOR &<br>GROCERY  | HANA O<br>UPRIGHT, Agt      | 2700 N<br>MURRAY AV                 | Class A Malt &<br>Class A Liquor<br>License |       | 8/16/2022,<br>7:00 PM  | 1 |
| 34 | Milwaukee<br>Catholic Home<br>Inc               | Milwaukee<br>Catholic Home       | Robert F<br>Frediani, Agt   | 2462 N<br>PROSPECT<br>AV            | Class B<br>Tavern<br>License                |       | 7/30/2022,<br>7:00 PM  | 1 |
| 35 | MOOSA<br>BURGER,<br>INC.                        | Moosa's                          | ALAA I MUSA,<br>Agt         | 2272 N<br>LINCOLN<br>MEMORIAL<br>DR | Class B<br>Tavern<br>License                | ·     | 7/28/2022,<br>7:00 PM  | 1 |
| 36 | Kawa Ramen<br>& Sushi Inc                       | Kawa                             | LinJin Xiao,<br>Agt         | 2321-23 N<br>Murray AV              | Class B<br>Tavern<br>License                |       | 9/12/2022,<br>7:00 PM  | 1 |

| 37 | CANELA<br>CAFE LLC                      | Canela Cafe                         | Dina Bouraxis-<br>Awadallah, Agt | 2621 N<br>DOWNER AV   | Class B<br>Tavern<br>License                                   |     | 8/18/2022,<br>7:00 PM  | 1   |
|----|-----------------------------------------|-------------------------------------|----------------------------------|-----------------------|----------------------------------------------------------------|-----|------------------------|-----|
| 38 | The Original<br>MKE, LLC                | The Original                        | Eric E Rzepka,<br>Agt            | 2498 N Bartlett<br>AV | Class B<br>Tavern<br>License                                   | 99  | 9/3/2022, 7:00<br>PM   | 1   |
| 39 | BelAir Cantina<br>Downer Inc            | BelAir Cantina<br>Downer            | KRISTYN A<br>Eitel, Agt          | 2625 N<br>DOWNER AV   | Class B<br>Tavern<br>License                                   | 150 | 9/27/2022,<br>7:00 PM  | 1   |
| 40 | Nehring's<br>Sendik's on<br>Downer, LLC | Nehring's<br>Sendik's on<br>Downer  | ANNE C<br>FINCH-<br>NEHRING, Agt | 2643 N<br>Downer AV   | Class B<br>Tavern<br>License                                   |     | 10/13/2022,<br>7:00 PM | 1   |
| 41 | Colectivo<br>Coffee<br>Roasters Inc     | Colectivo<br>Coffee<br>Roasters Inc | William D<br>Suskey, Agt         | 2211 N<br>Prospect AV | Class B<br>Tavern<br>License                                   | 299 | 10/17/2022,<br>7:00 PM | 1 . |
| 42 | Giri<br>Corporation                     | Stone Creek<br>Coffee               | Eric A Resch,<br>Agt             | 2650 N<br>Downer AV   | Class B<br>Fermented<br>Malt Beverage<br>Retailer's<br>License |     | 10/16/2022,<br>7:00 PM | 1 . |
| 43 | Yangzi, LLC                             | Huan Xi                             | Jun Yang, Agt                    | 2428 N Murray<br>AV   | Class B<br>Fermented<br>Malt Beverage<br>Retailer's<br>License |     | 10/31/2022,<br>7:00 PM | . 1 |
| 44 | CAFE<br>HOLLANDER<br>DOWNER<br>AVE LLC  | CAFE<br>HOLLANDER                   | ERIC G<br>WAGNER, Agt            | 2608 N<br>DOWNER AV   | Class B<br>Tavern<br>License                                   | 200 | 11/1/2022,<br>7:00 PM  | 1   |
| 45 | Yangzi, LLC                             | Huan Xi                             | Jun Yang, Agt                    | 2428 N Murray<br>AV   | Class C Wine<br>Retailer's<br>License                          |     | 10/31/2022,<br>7:00 PM | 1   |

Establishments within a 0.5 miles radius centered on area of interest.