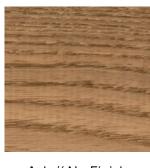

SPECIES + FINISH

https://arborwoodco.com/siding 1/6

Pine // Clear Oil Finish

BRNSH - Burned Pin...

BRNSH - Burned + Br...

BRNSH - Burned + Br...

BRNSH - Brushed Pi...

BRNSH - Brushed Pi...

### **COLOR CHANGE**

Thermal modification changes the naturally occurring sugars in the wood resulting in beautiful, rich tones which extend through the full thickness of the material. Since Arbor Wood is still a natural product, the grain and unique characteristics of the wood remain. In an exterior environment, Arbor Wood will move to gray when unfinished and the application of a UV inhibitor helps maintain the original color.