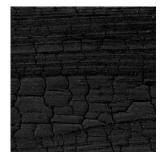

SPECIES + FINISH

https://arborwoodco.com/siding 1/6

Pine // Clear Oil Finish

BRNSH - Burned Pin...

BRNSH - Burned + Br...

BRNSH - Burned + Br...

BRNSH - Brushed Pi...

BRNSH - Brushed Pi...

### **COLOR CHANGE**

Thermal modification changes the naturally occurring sugars in the wood resulting in beautiful, rich tones which extend through the full thickness of the material. Since Arbor Wood is still a natural product, the grain and unique characteristics of the wood remain. In an exterior environment, Arbor Wood will move to gray when unfinished and the application of a UV inhibitor helps maintain the original color.