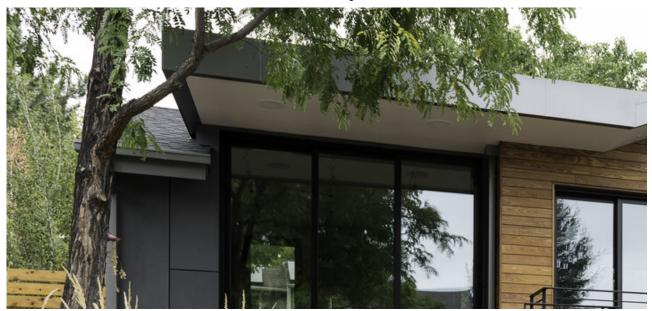

# SIDING



# THE PERFORMANCE-DRIVEN ECO-CONSCIOUS OPTION

Arbor Wood Co. thermally modified wood siding uses domestically sourced and sustainably harvested timber. Thermal modification allows for wood not naturally suitable for exterior applications to be successful because of its compositional change on a cellular level. A performance-driven and attractive material, Arbor Wood is a sustainable option for your next project.

SPECIES + FINISH

https://arborwoodco.com/siding 1/6







Pine // Clear Oil Finish



BRNSH - Burned Pin...



BRNSH - Burned + Br...



BRNSH - Burned + Br...



BRNSH - Brushed Pi...



BRNSH - Brushed Pi...

# **GALLERY**



https://arborwoodco.com/siding 2/6





#### BENEFITS

Enhanced appearance

A rich, even tone throughout, a quick power wash restores wood back to its original color.

Solid & Stable

Dimensional stability is increased, minimal expansion and contraction ensuring a straight board for life Workability

Arbor Wood may be glued, painted, or finished similar to standard wood to achieve the desired look for your next project.

High performance

Less water absorption makes it less susceptible to mold, rot & fungal decay Natural process

Chemical-free process using only heat and steam

Value added

New application for domestic wood

https://arborwoodco.com/siding

4/6

### **COLOR CHANGE**

Thermal modification changes the naturally occurring sugars in the wood resulting in beautiful, rich tones which extend through the full thickne