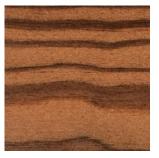

SPECIES + FINISH

https://arborwoodco.com/siding 1/6

Pine // Clear Oil Finish

BRNSH - Burned Pin...

BRNSH - Burned + Br...

BRNSH - Burned + Br...

BRNSH - Brushed Pi...

BRNSH - Brushed Pi...

### **COLOR CHANGE**

Thermal modification changes the naturally occurring sugars in the wood resulting in beautiful, rich tones which extend through the full thickness of the material. Since Arbor Wood is still a natural product, the grain and unique characteristics of the wood remain. In an exterior environment, Arbor Wood will move to gray when unfinished and the application of a UV inhibitor helps maintain the original color.