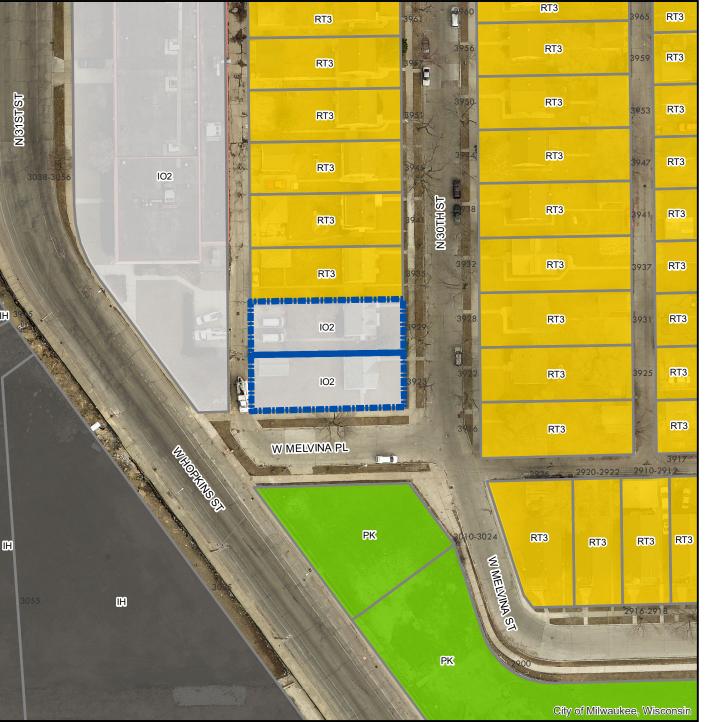

## File No. 220771 IO2 to RT3 3923 & 3929 N. 30th St.

## Legend Zoning Change Boundary Zoning Unknown or pending zone **Zoning Category** Residential - single family Residential - two family Residential - multi-family Residential - residence and office Central business district - civic activity Central business district - high-density residential Central business district - major retail Central business district - mixed activity Central bussiness district - neighborhood retail Central business district - office and service Central business district - residential and specialty use Central business district - warehousing and light manufacturing Commercial - neighborhood shopping Commercial - local business Commercial - commercial service Commercial - regional business Industrial - commercial Industrial - office Industrial - light Industrial - mixed Industrial - heavy Special - parks Special - institutional Special - planned development Special - redevelopment district