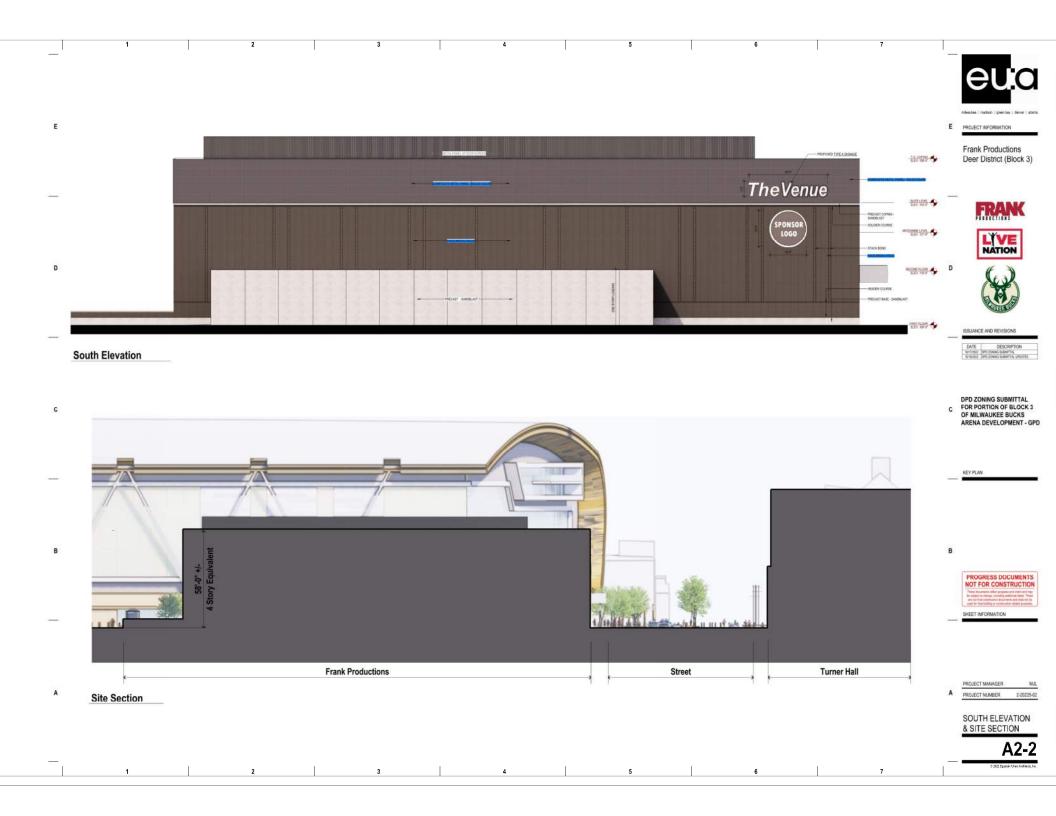

View From North Looking Southwest

North Elevation

Evening View From East Looking West

East Elevation

View From South Looking Northwest

South Elevation

View From West Looking East

West Elevation

#### PEDESTRIAN ACCESS EXHIBIT

ARCHITECTURAL DRAWINGS

- ARCHITECTURAL SITE PLAN A1-0
- A1-1 FIRST FLOOR TRANSPARENCY PLAN
- A1-2 FIRST AND SECOND FLOOR PLAN
- A1-3 MEZZANINE AND SUITE LEVEL
- A2-0 WEST AND EAST ELEVATION
- A2-1 NORTH AND EAST ELEVATION SOUTH ELEVATION AND SITE SECTION
- A2-2 A2-3 ARCHITECTURAL RENDERING
- A2-4 ARCHITECTURAL RENDERING
- A2-5 ARCHITECTURAL RENDERING
- A2-6 ARCHITECTURAL RENDERING
- A2-7 ARCHITECTURAL RENDERING
- A2-8 ARCHITECTURAL RENDERING
- A2-9 ARCHITECTURAL RENDERING