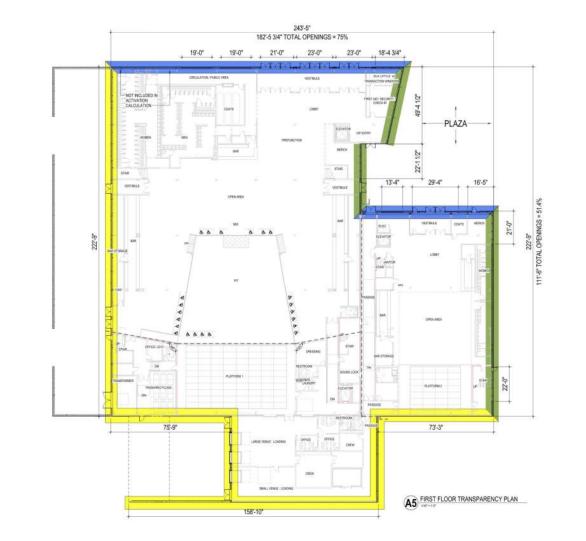

## FIRST FLOOR TRANSPARENCY PLAN

eua

FIRST FLOOR PLAN

MEZZANINE FLOOR PLAN

SUITE LEVEL FLOOR PLAN

Aerial-Northeast Looking Southwest

Aerial-Southeast Looking Northwest

Aerial-Southwest Looking Northeast