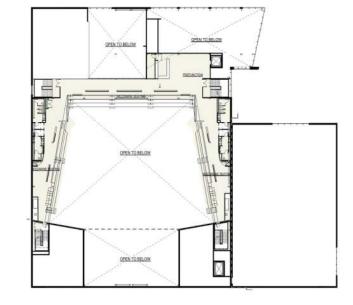

## FIRST FLOOR TRANSPARENCY PLAN

eua

FIRST FLOOR PLAN

MEZZANINE FLOOR PLAN

SUITE LEVEL FLOOR PLAN

Aerial-Northeast Looking Southwest

Aerial-Southeast Looking Northwest

Aerial-Southwest Looking Northeast