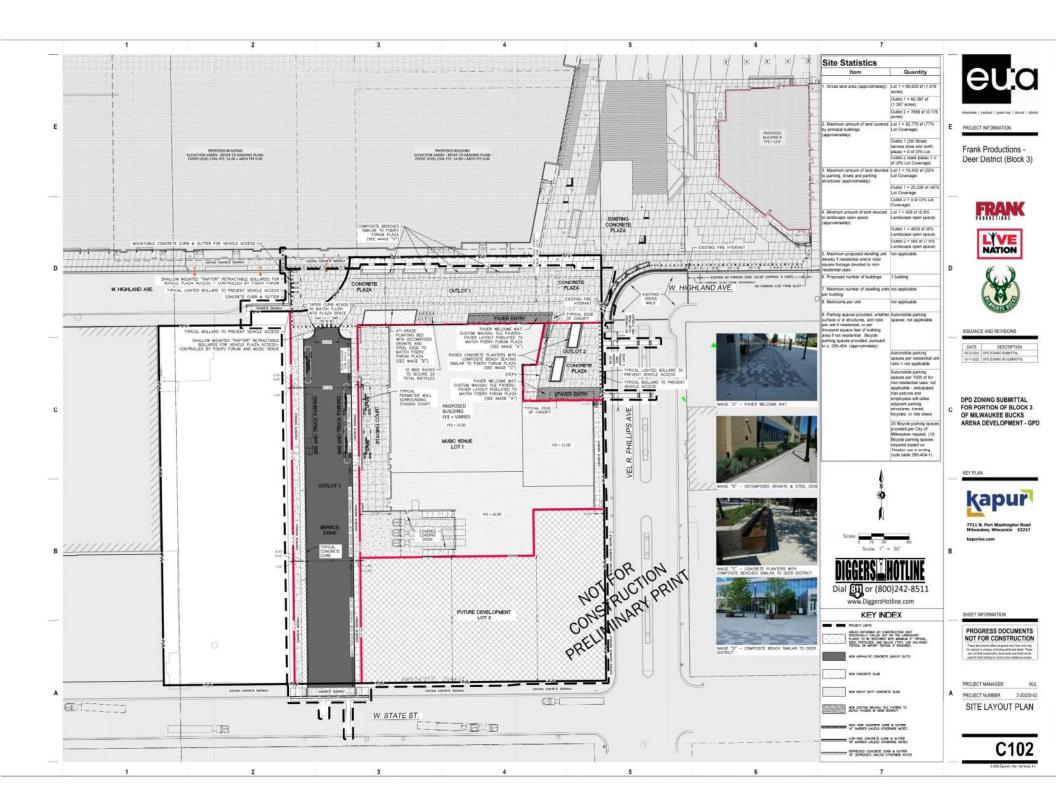

### DPD ZONING SUBMITTAL FOR PORTION OF **BLOCK 3 OF MILWAUKEE BUCKS ARENA DEVELOPMENT - GPD**

#### SHEET INDEX

AS-1 CONTEXT PHOTOS

CIVIL DRAWINGS

1

- PLAT OF SURVEY WITH TOPOGRAPHY
- SITE LAYOUT PLAN C102
- SITE GRADING PLAN C104 C105

SITE UTILITY PLAN