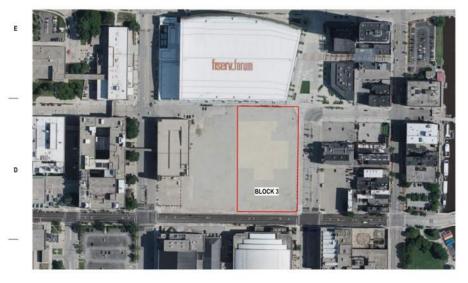

### DPD ZONING SUBMITTAL

10/17/2022

PROJECT NUMBER: 2-20225-02

FRANK

NATION

PROJECT INFORMATION Frank Productions -Deer District (Block 3)

Ε

D

1

2

3

A Aerial View

eu.a

7

E PROJECT INFORMATION

Frank Productions Deer District (Block 3)