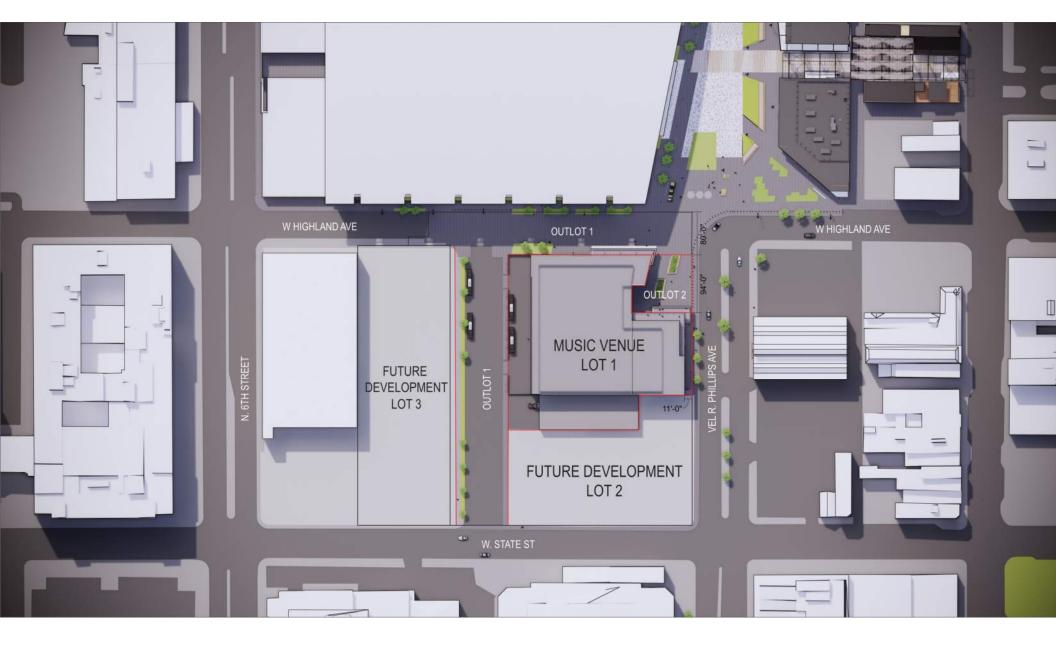

# **Frank Productions Deer District (Block 3)**

### DPD ZONING SUBMITTAL FOR PORTION OF **BLOCK 3 OF MILWAUKEE BUCKS ARENA DEVELOPMENT - GPD**