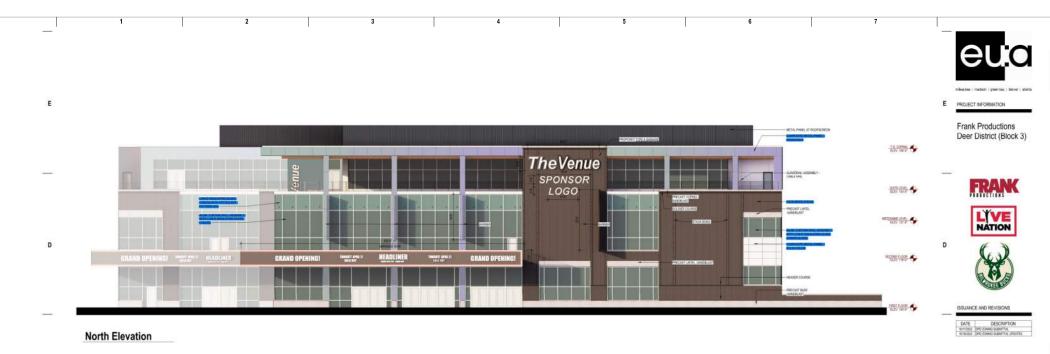

View From North Looking Southwest

North Elevation

Evening View From East Looking West

East Elevation

View From South Looking Northwest

South Elevation

View From West Looking East

West Elevation

#### PEDESTRIAN ACCESS EXHIBIT

ARCHITECTURAL DRAWINGS

- ARCHITECTURAL SITE PLAN A1-0
- A1-1 FIRST FLOOR TRANSPARENCY PLAN
- A1-2 FIRST AND SECOND FLOOR PLAN
- A1-3 MEZZANINE AND SUITE LEVEL
- A2-0 WEST AND EAST ELEVATION
- A2-1 NORTH AND EAST ELEVATION SOUTH ELEVATION AND SITE SECTION
- A2-2 A2-3 ARCHITECTURAL RENDERING
- A2-4 ARCHITECTURAL RENDERING
- A2-5 ARCHITECTURAL RENDERING
- A2-6 ARCHITECTURAL RENDERING
- A2-7 ARCHITECTURAL RENDERING
- A2-8 ARCHITECTURAL RENDERING
- A2-9 ARCHITECTURAL RENDERING