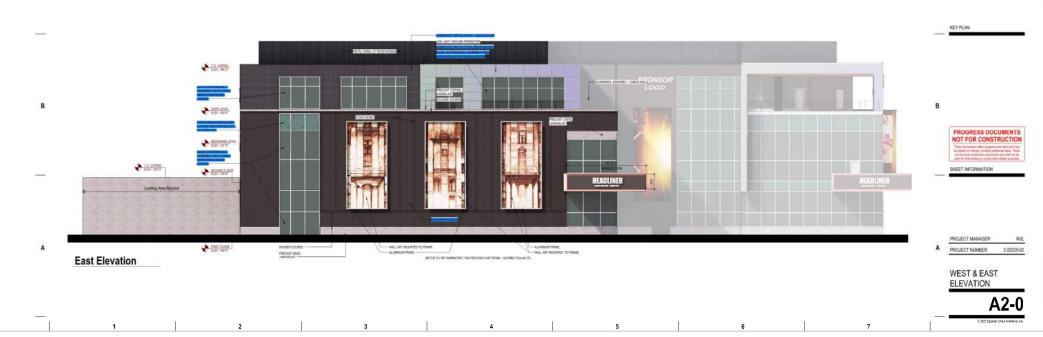

View From North Looking Southwest

North Elevation

Evening View From East Looking West

East Elevation

View From South Looking Northwest

South Elevation

View From West Looking East

West Elevation

#### PEDESTRIAN ACCESS EXHIBIT

ARCHITECTURAL DRAWINGS

- ARCHITECTURAL SITE PLAN A1-0
- A1-1 FIRST FLOOR TRANSPARENCY PLAN
- A1-2 FIRST AND SECOND FLOOR PLAN
- A1-3 MEZZANINE AND SUITE LEVEL
- A2-0 WEST AND EAST ELEVATION
- A2-1 NORTH AND EAST ELEVATION SOUTH ELEVATION AND SITE SECTION
- A2-2 A2-3 ARCHITECTURAL RENDERING
- A2-4 ARCHITECTURAL RENDERING
- A2-5 ARCHITECTURAL RENDERING
- A2-6 ARCHITECTURAL RENDERING
- A2-7 ARCHITECTURAL RENDERING
- A2-8 ARCHITECTURAL RENDERING
- A2-9 ARCHITECTURAL RENDERING