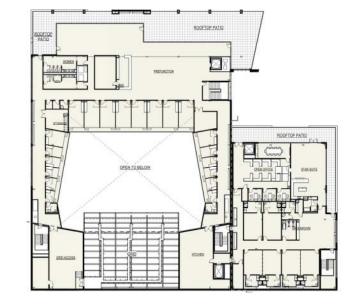

## FIRST FLOOR TRANSPARENCY PLAN

eua

FIRST FLOOR PLAN

MEZZANINE FLOOR PLAN

SUITE LEVEL FLOOR PLAN

Aerial-Northeast Looking Southwest

Aerial-Southeast Looking Northwest

Aerial-Southwest Looking Northeast

2

3

4

1

Е

A

A5 2ND FLR PLAN Presentation

5