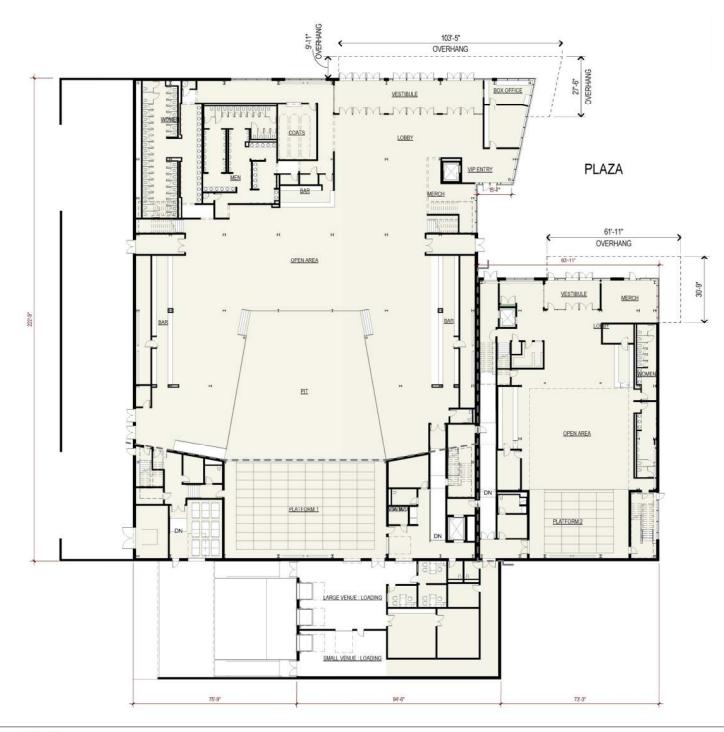

## FIRST FLOOR TRANSPARENCY PLAN

eua

FIRST FLOOR PLAN

MEZZANINE FLOOR PLAN

SUITE LEVEL FLOOR PLAN

Aerial-Northeast Looking Southwest

Aerial-Southeast Looking Northwest

Aerial-Southwest Looking Northeast

eu;a

ISSUANCE AND REVISIONS

DATE DESCRIPTION 1011/0222 (2PO 201406 SUBMITIAL

FLOOR PLAN

A1-2

KEY PLAN

ف ک

SCALE: 1"=20'