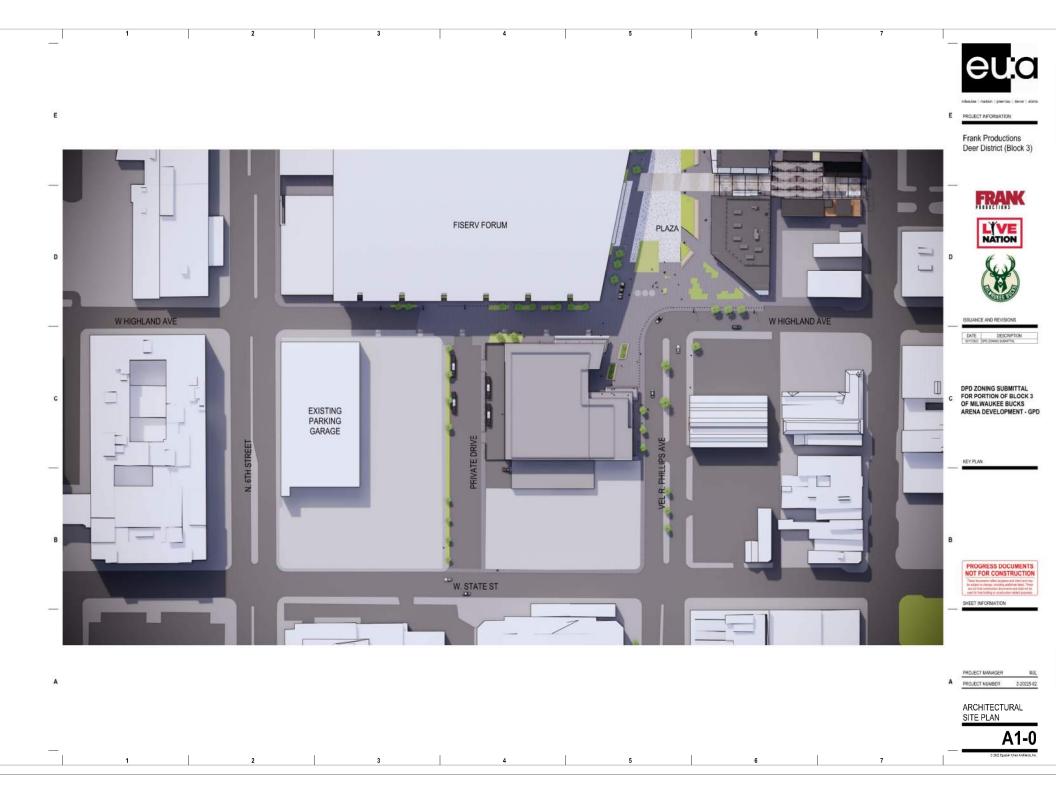

# **Frank Productions Deer District (Block 3)**

### DPD ZONING SUBMITTAL FOR PORTION OF **BLOCK 3 OF MILWAUKEE BUCKS ARENA DEVELOPMENT - GPD**

### DPD ZONING SUBMITTAL

10/17/2022

PROJECT NUMBER: 2-20225-02

FRANK

NATION

PROJECT INFORMATION Frank Productions -Deer District (Block 3)

Ε

D