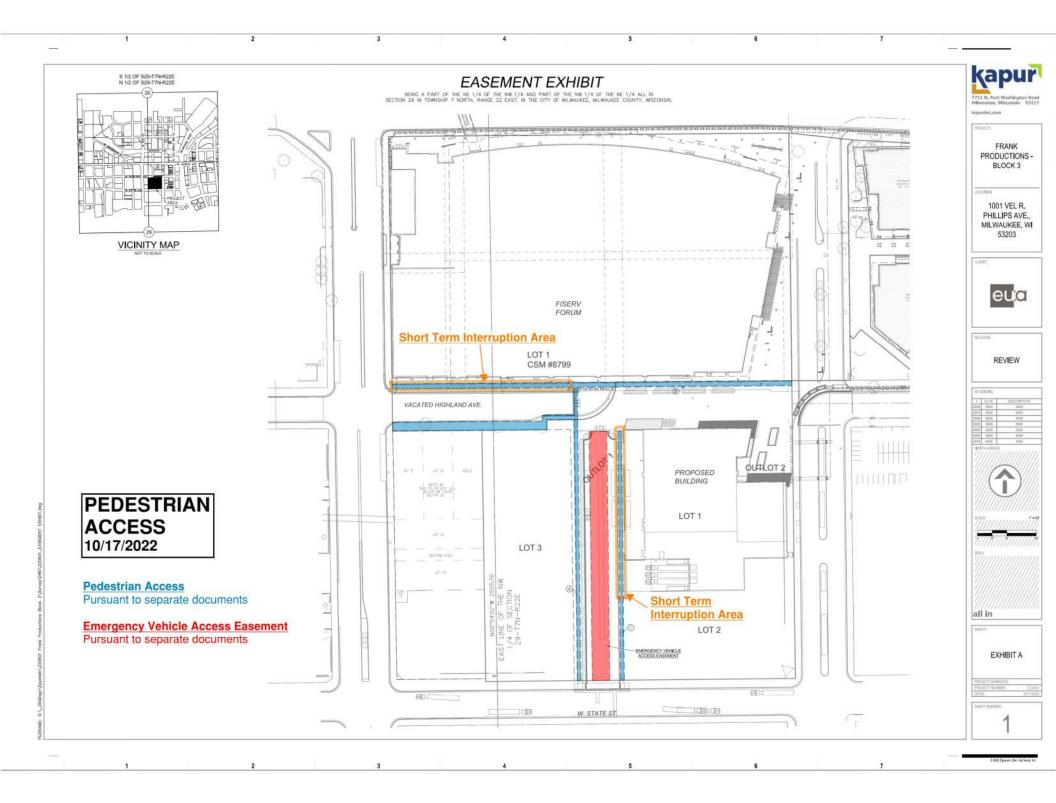

#### PEDESTRIAN ACCESS EXHIBIT

ARCHITECTURAL DRAWINGS

- ARCHITECTURAL SITE PLAN A1-0
- A1-1 FIRST FLOOR TRANSPARENCY PLAN
- A1-2 FIRST AND SECOND FLOOR PLAN
- A1-3 MEZZANINE AND SUITE LEVEL
- A2-0 WEST AND EAST ELEVATION
- A2-1 NORTH AND EAST ELEVATION SOUTH ELEVATION AND SITE SECTION
- A2-2 A2-3 ARCHITECTURAL RENDERING
- A2-4 ARCHITECTURAL RENDERING
- A2-5 ARCHITECTURAL RENDERING
- A2-6 ARCHITECTURAL RENDERING
- A2-7 ARCHITECTURAL RENDERING
- A2-8 ARCHITECTURAL RENDERING
- A2-9 ARCHITECTURAL RENDERING