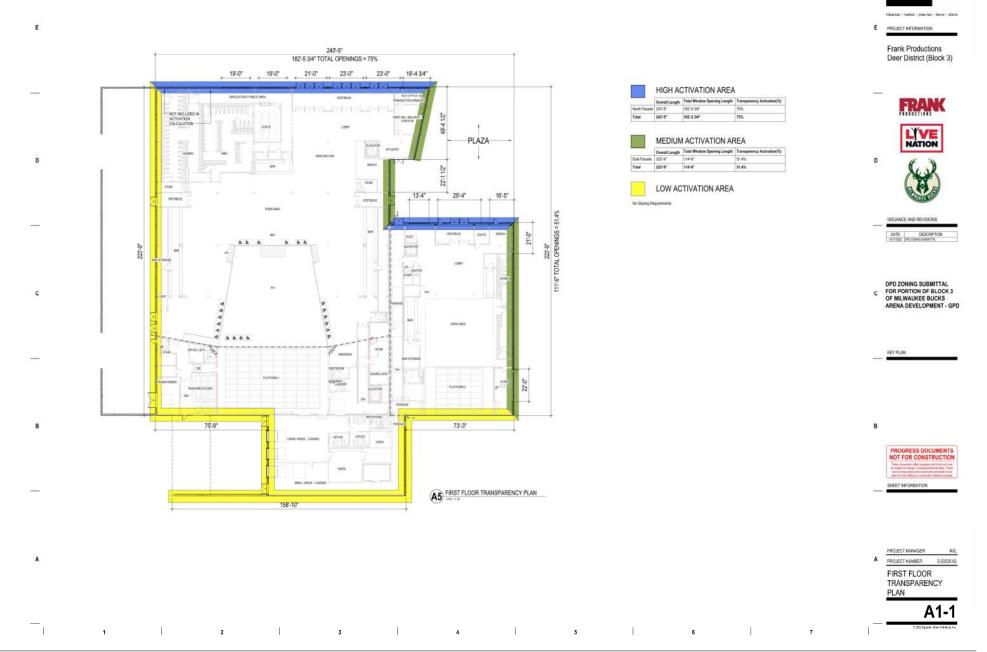

## FIRST FLOOR TRANSPARENCY PLAN

eua

FIRST FLOOR PLAN

MEZZANINE FLOOR PLAN

SUITE LEVEL FLOOR PLAN

Aerial-Northeast Looking Southwest

Aerial-Southeast Looking Northwest

Aerial-Southwest Looking Northeast

# **Frank Productions Deer District (Block 3)**

### DPD ZONING SUBMITTAL FOR PORTION OF **BLOCK 3 OF MILWAUKEE BUCKS ARENA DEVELOPMENT - GPD**

### DPD ZONING SUBMITTAL

10/17/2022

PROJECT NUMBER: 2-20225-02

FRANK

NATION

PROJECT INFORMATION Frank Productions -Deer District (Block 3)

Ε

D