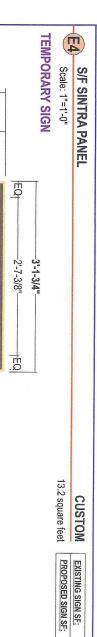

1'-1-1/8"

EQ

-2'-7-3/8"

JE Q

CUSTOM

13.2 square feet

PROPOSED SIGN SF:

13.2

S/F SINTRA PANEL

CUSTOM

6.3 square feet

PROPOSED SIGN SF: 6.3

EXISTING

3M #3630-69 Dark Brown COLOR PALETTE

3M #3630-131 Gold Metallic

EXISTING SIGNAGE TO BE REMOV