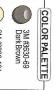

S/F SINTRA PANEL

CUSTOM

6.3 square feet

PROPOSED SIGN SF: 6.3

EXISTING

3M #3630-69 Dark Brown COLOR PALETTE

3M #3630-131 Gold Metallic

EXISTING SIGNAGE TO BE REMOV