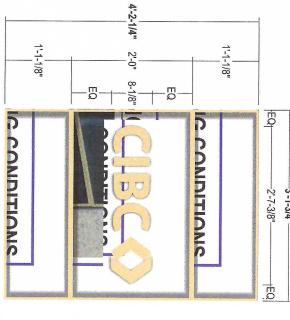

**EXISTING CONDITIONS** 

## SINGLE LINE BEVEL BORDER

EXISTING SIGNAGE TO BE REMOVED & REPLACED WALL TO BE REPAIRED AS REQUIRED

PROPOSED SIGNAGE

4-2-1/4"

2'-0" 8-1/8"

1'-1-1/8"

POLISHED BRONZE COPY & BORDER

CONSTRUCTION: 5/16" Thick plaque with standard pebble texture; Duranodic Bronze finish w/ satin clear coat

## Updated to single-color logo, no keyline Req#

4'-2-1/4"

**EXISTING CONDITIONS** 

CIBC

EXISTING SIGNAGE TO BE REMOVED & REPLACED WALL TO BE REPAIRED AS REQUIRED