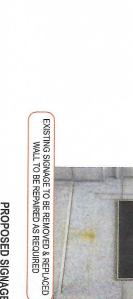

## SINGLE LINE BEVEL BORDER

EXISTING SIGNAGE TO BE REMOVED & REPLACED WALL TO BE REPAIRED AS REQUIRED

PROPOSED SIGNAGE

4-2-1/4"

2'-0" 8-1/8"

1'-1-1/8"

POLISHED BRONZE COPY & BORDER

CONSTRUCTION: 5/16" Thick plaque with standard pebble texture; Duranodic Bronze finish w/ satin clear coat