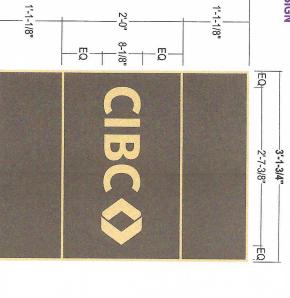

1'-1-1/8"

EQ

-2'-7-3/8"

JE Q

CUSTOM

13.2 square feet

PROPOSED SIGN SF:

13.2

## SINGLE LINE BEVEL BORDER

EXISTING SIGNAGE TO BE REMOVED & REPLACED WALL TO BE REPAIRED AS REQUIRED

PROPOSED SIGNAGE

4-2-1/4"

2'-0" 8-1/8"

1'-1-1/8"

POLISHED BRONZE COPY & BORDER

CONSTRUCTION: 5/16" Thick plaque with standard pebble texture; Duranodic Bronze finish w/ satin clear coat

Rev # Req # Date

13.2

**EXISTING CONDITIONS** 

4'-2-1/4" 2'-0"

8-1/8"

<u>- 1</u> B C 合

1'-1-1/8"

1'-1-1/8"