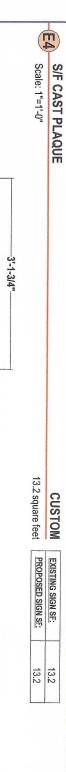

1'-1-1/8"

EQ

-2'-7-3/8"

JE Q

CUSTOM

13.2 square feet

PROPOSED SIGN SF:

13.2

## SINGLE LINE BEVEL BORDER

EXISTING SIGNAGE TO BE REMOVED & REPLACED WALL TO BE REPAIRED AS REQUIRED

PROPOSED SIGNAGE

4-2-1/4"

2'-0" 8-1/8"

1'-1-1/8"

POLISHED BRONZE COPY & BORDER

CONSTRUCTION: 5/16" Thick plaque with standard pebble texture; Duranodic Bronze finish w/ satin clear coat

COPY & BORDER: Raised from background w/ polished Bronze finish; 1/2" Border to be single line bevel

QUANTITY:

(1) ONE Set of (3) THREE Plaques required

CLIENT:

CIBC 🗘

743 N. Water St. Milwaukee, WI 53202-4101