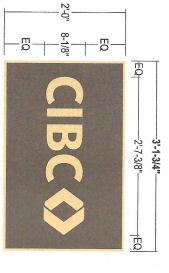

1'-1-1/8"

EQ

-2'-7-3/8"

JE Q

CUSTOM

13.2 square feet

PROPOSED SIGN SF:

13.2

## SINGLE LINE BEVEL BORDER

EXISTING SIGNAGE TO BE REMOVED & REPLACED WALL TO BE REPAIRED AS REQUIRED

PROPOSED SIGNAGE

4-2-1/4"

2'-0" 8-1/8"

1'-1-1/8"

POLISHED BRONZE COPY & BORDER

CONSTRUCTION: 5/16" Thick plaque with standard pebble texture; Duranodic Bronze finish w/ satin clear coat