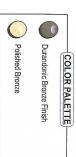

**EXISTING CONDITIONS** 

SINGLE LINE BEVEL BORDER

EXISTING SIGNAGE TO BE REMOVED & REPLACED WALL TO BE REPAIRED AS REQUIRED

PROPOSED SIGNAGE

Durandonic Bronze Finish

COLOR PALETTE

Polished Bronze

POLISHED BRONZE COPY & BORDER

COPY & BORDER: Raised from background w/ polished Bronze finish; 1/2" Border to be single line bevel

QUANTITY:

(1) ONE Set of (3) THREE Plaques required

CLIENT:

CIBC 🗘

743 N. Water St. Milwaukee, WI 53202-4101

CONSTRUCTION: 5/16" Thick plaque with standard pebble texture; Duranodic Bronze finish w/ satin clear coat

CLIENT

ADDRESS: 743 N. Water St. Milwaukee, WI 53202-4101

CIBC

PROJECT NUMBER:

00

ORDER NUMBER: 1164642 ELECTRONIC FILE NAME:
K:ACCOUNTSICICIBCILOCATIONSI2022WN
343\_Milwaukeei343\_Milwaukee\_R4.cdr 343 SITE NUMBER: 4769 BILL DESTEFANO PROJECT MANAGER