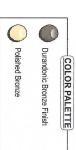

## SINGLE LINE BEVEL BORDER

EXISTING SIGNAGE TO BE REMOVED & REPLACED WALL TO BE REPAIRED AS REQUIRED

PROPOSED SIGNAGE

4-2-1/4"

2'-0" 8-1/8"

1'-1-1/8"

POLISHED BRONZE COPY & BORDER

CONSTRUCTION: 5/16" Thick plaque with standard pebble texture; Duranodic Bronze finish w/ satin clear coat

**EXISTING CONDITIONS** 

SINGLE LINE BEVEL BORDER

EXISTING SIGNAGE TO BE REMOVED & REPLACED WALL TO BE REPAIRED AS REQUIRED

PROPOSED SIGNAGE

Durandonic Bronze Finish

COLOR PALETTE

Polished Bronze

POLISHED BRONZE COPY & BORDER