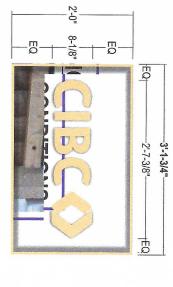

1'-1-1/8"

EQ

-2'-7-3/8"

JE Q

CUSTOM

13.2 square feet

PROPOSED SIGN SF:

13.2

Rev # Req # Date

13.2

**EXISTING CONDITIONS** 

4'-2-1/4" 2'-0"

8-1/8"

<u>- 1</u> B C 合

1'-1-1/8"

1'-1-1/8"

## SINGLE LINE BEVEL BORDER

EXISTING SIGNAGE TO BE REMOVED & REPLACED WALL TO BE REPAIRED AS REQUIRED

PROPOSED SIGNAGE

4-2-1/4"

2'-0" 8-1/8"

1'-1-1/8"

POLISHED BRONZE COPY & BORDER

CONSTRUCTION: 5/16" Thick plaque with standard pebble texture; Duranodic Bronze finish w/ satin clear coat