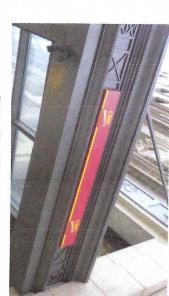

BACKER:

INSTALL:

clips and threaded rod as required; No visible fasteners. Letters stud mounted flush to backer;
Backer to be thru bolted flush to interior wall using internal

QUANTITY: (2) TWO Required

8" |=4-1/4"