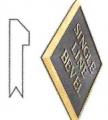

## SINGLE LINE BEVEL BORDER

EXISTING SIGNAGE TO BE REMOVED & REPLACED WALL TO BE REPAIRED AS REQUIRED

PROPOSED SIGNAGE

4-2-1/4"

2'-0" 8-1/8"

1'-1-1/8"

POLISHED BRONZE COPY & BORDER

CONSTRUCTION: 5/16" Thick plaque with standard pebble texture; Duranodic Bronze finish w/ satin clear coat

COPY & BORDER: Raised from background w/ polished Bronze finish; 1/2" Border to be single line bevel

QUANTITY:

(1) ONE Set of (3) THREE Plaques required

CLIENT:

CIBC 🗘

743 N. Water St. Milwaukee, WI 53202-4101

**EXISTING CONDITIONS** 

SINGLE LINE BEVEL BORDER

EXISTING SIGNAGE TO BE REMOVED & REPLACED WALL TO BE REPAIRED AS REQUIRED

PROPOSED SIGNAGE

Durandonic Bronze Finish

COLOR PALETTE

Polished Bronze

POLISHED BRONZE COPY & BORDER

## SINGLE LINE BEVEL BORDER

EXISTING SIGNAGE TO BE REMOVED & REPLACED WALL TO BE REPAIRED AS REQUIRED

PROPOSED SIGNAG

POLISHED BRONZE COPY & BORDER

COPY & BORDER: Raised from background w/ polished Bronze finish; 1/2" Border to be single line bevel