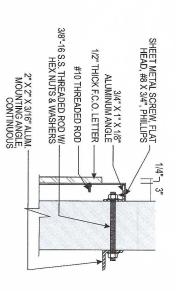

NON-ILLUM. PAN SIGN w/ PLATE LOGO

4 square feet

CUSTOM

LETTERS: 1/4" thick aluminum plate letters painted white w/ grey vinyl overlay for logo as shown.

3" deep pan formed .080 alum. backer with internal alum angle framework - all exposed surfaces painted Red

BACKER:

INSTALL:

clips and threaded rod as required; No visible fasteners. Letters stud mounted flush to backer;
Backer to be thru bolted flush to interior wall using internal

QUANTITY: (2) TWO Required

8" |=4-1/4"

Plaque to be blind stud mounted to wall; Back of plaque to be drilled & tapped to receive threaded studs

INSTALL:

| တ                                                                                            | E NO.              |                | -                | -           |                    |                 |
|----------------------------------------------------------------------------------------------|--------------------|----------------|------------------|-------------|--------------------|-----------------|
| ELECTRONIC FILE NAME: K:ACCOUNTSICICIBCILOCATIONS/2022/WI 343_Milwaukee/343_Milwaukee_R4.cdr |                    | 343            | SITE NUMBER:     |             | 1164642            | ORDER NUMBER:   |
| NS\2022\W \<br>.4.cdr                                                                        |                    | BILL DESTEFANO | PROJECT MANAGER: |             | 4769               | PROJECT NUMBER: |
| Pione Pione                                                                                  | Rev 4              | Rev 3          | Rev 2            | Rev 1       | Original           | Rev#            |
| 1111 111A                                                                                    | 404538             | 401857         | 400739           | 380151      | 370457             | Req#            |
| in Albridge dath 1847 striking                                                               | 404538 10/17/22 To | 09/28/22 C     | 09/19/22 To      | 04/26/22 CI | 370457 03/01/22 CI | Req# Date/Art   |