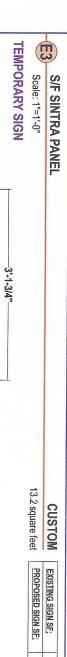

# Stratus

NOTE:

QUANTITY:

(1) ONE Panel required

Temporary signage

Mount flush to wall in same location as existing using D/F tape and silicone adhesive

INSTALL:

GRAPHICS: PANELS:

Surface applied vinyls to match colors shown

3mm White Sintra

ADDRESS:

PAGE NO .: 7

343

743 N. Water St. Milwaukee, WI 53202-4101

CLIENT:

CIBC

PANELS: 3mm White Sintra

GRAPHICS: Surface applied digitally printed graphics to match colors shown

INSTALL:

Mount flush to wall in same location as existing using D/F tape and silicone adhesive

QUANTITY: (1) ONE Panel required

Temporary signage

NOTE:

CLIENT: CIBCO

ORDER NUMBER: 1164642

PROJECT NUMBER: 4769

743 N. Water St. Milwaukee, WI 53202-4101

343 SITE NUMBER:

BILL DESTEFANO PROJECT MANAGER: