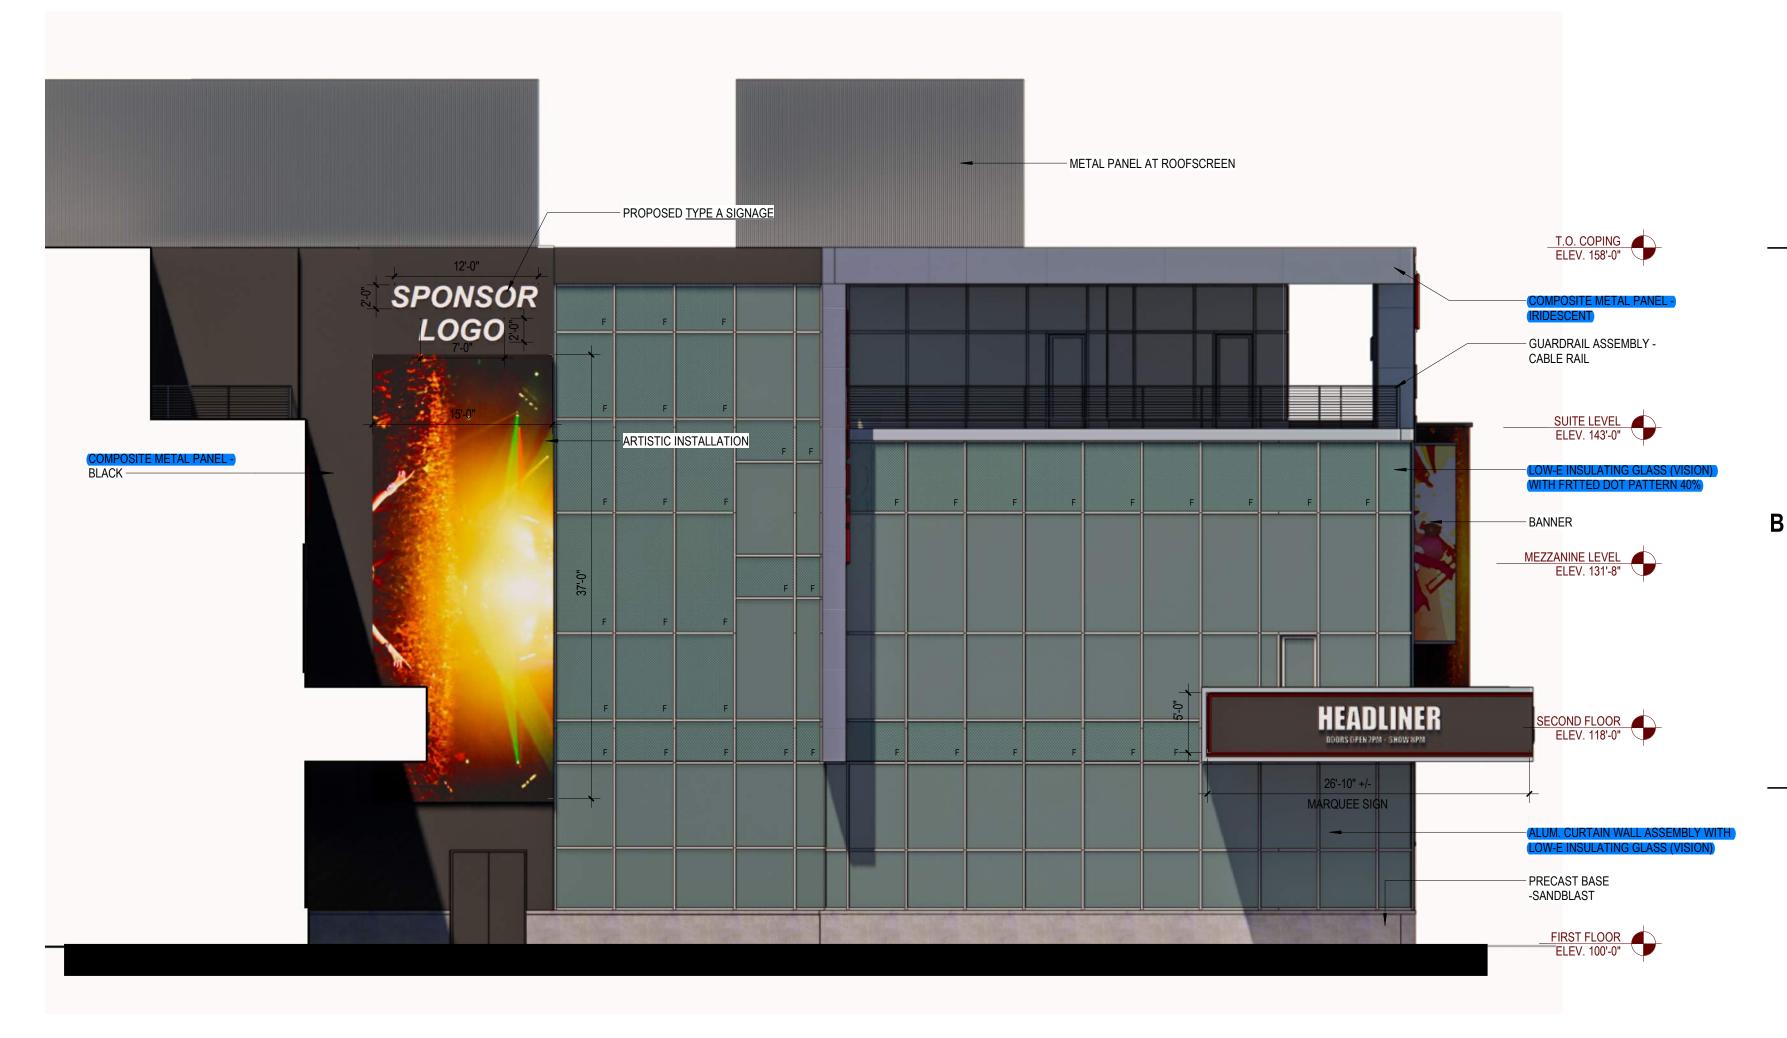

1" = 20'



6



PROJECT INFORMATION

Ε

7

Frank Productions -Deer District (Block 3)



ISSUANCE AND REVISIONS

DESCRIPTION

DPD ZONING SUBMITTAL FOR PORTION OF BLOCK 3 OF MILWAUKEE BUCKS **ARENA DEVELOPMENT - GPD** 

KEY PLAN

DATE

C.

В









Α

\_\_\_\_

\_\_\_\_\_

Ε

D

С

\_\_\_\_

В

\_\_\_\_



5



6

6

0' 5' 10' 20' SCALE: 1" = 20'





PROJECT INFORMATION

Ε

\_\_\_\_\_

7

Frank Productions -Deer District (Block 3)



ISSUANCE AND REVISIONS DATE DESCRIPTION

DPD ZONING SUBMITTAL C FOR PORTION OF BLOCK 3 OF MILWAUKEE BUCKS **ARENA DEVELOPMENT - GPD** 

KEY PLAN

В

\_\_\_\_\_









С



4

**3** East Elevation

\_\_\_\_

3

6



© 2022 Eppstein Uhen Architects, Inc.

**A2-0** 



5

6

**1** North Elevation

С



2

3

В

Α

\_\_\_\_

**2** Partial North Elevation

2





4

5

3



PROJECT INFORMATION

Ε

D

7

Frank Productions -Deer District (Block 3)



 ISSUANCE AND REVISIONS

 DATE

DESCRIPTION

C DPD ZONING SUBMITTAL FOR PORTION OF BLOCK 3 OF MILWAUKEE BUCKS ARENA DEVELOPMENT - GPD

KEY PLAN







**1** South Elevation

 frank Productions

2

3

В

С

\_\_\_\_\_

Α

\_\_\_\_\_

2 Site Section
1/16" = 1'-0"





PROJECT INFORMATION

Frank Productions -Deer District (Block 3)



ISSUANCE AND REVISIONS
DATE DESCRIPTION

C DPD ZONING SUBMITTAL FOR PORTION OF BLOCK 3 OF MILWAUKEE BUCKS ARENA DEVELOPMENT - GPD

KEY PLAN

Β

Α



PROJECT MANAGERMJLPROJECT NUMBER2-20225-02SOUTH ELEVATION<br/>& SITE SECTION& SITE SECTION& A2-22



4

3

2

2

3

**RENDERING LOOKING SOUTHWEST** 

Е

С

\_\_\_\_\_

В

\_\_\_\_\_

Α

\_\_\_\_

5

6



PROJECT INFORMATION

Ε