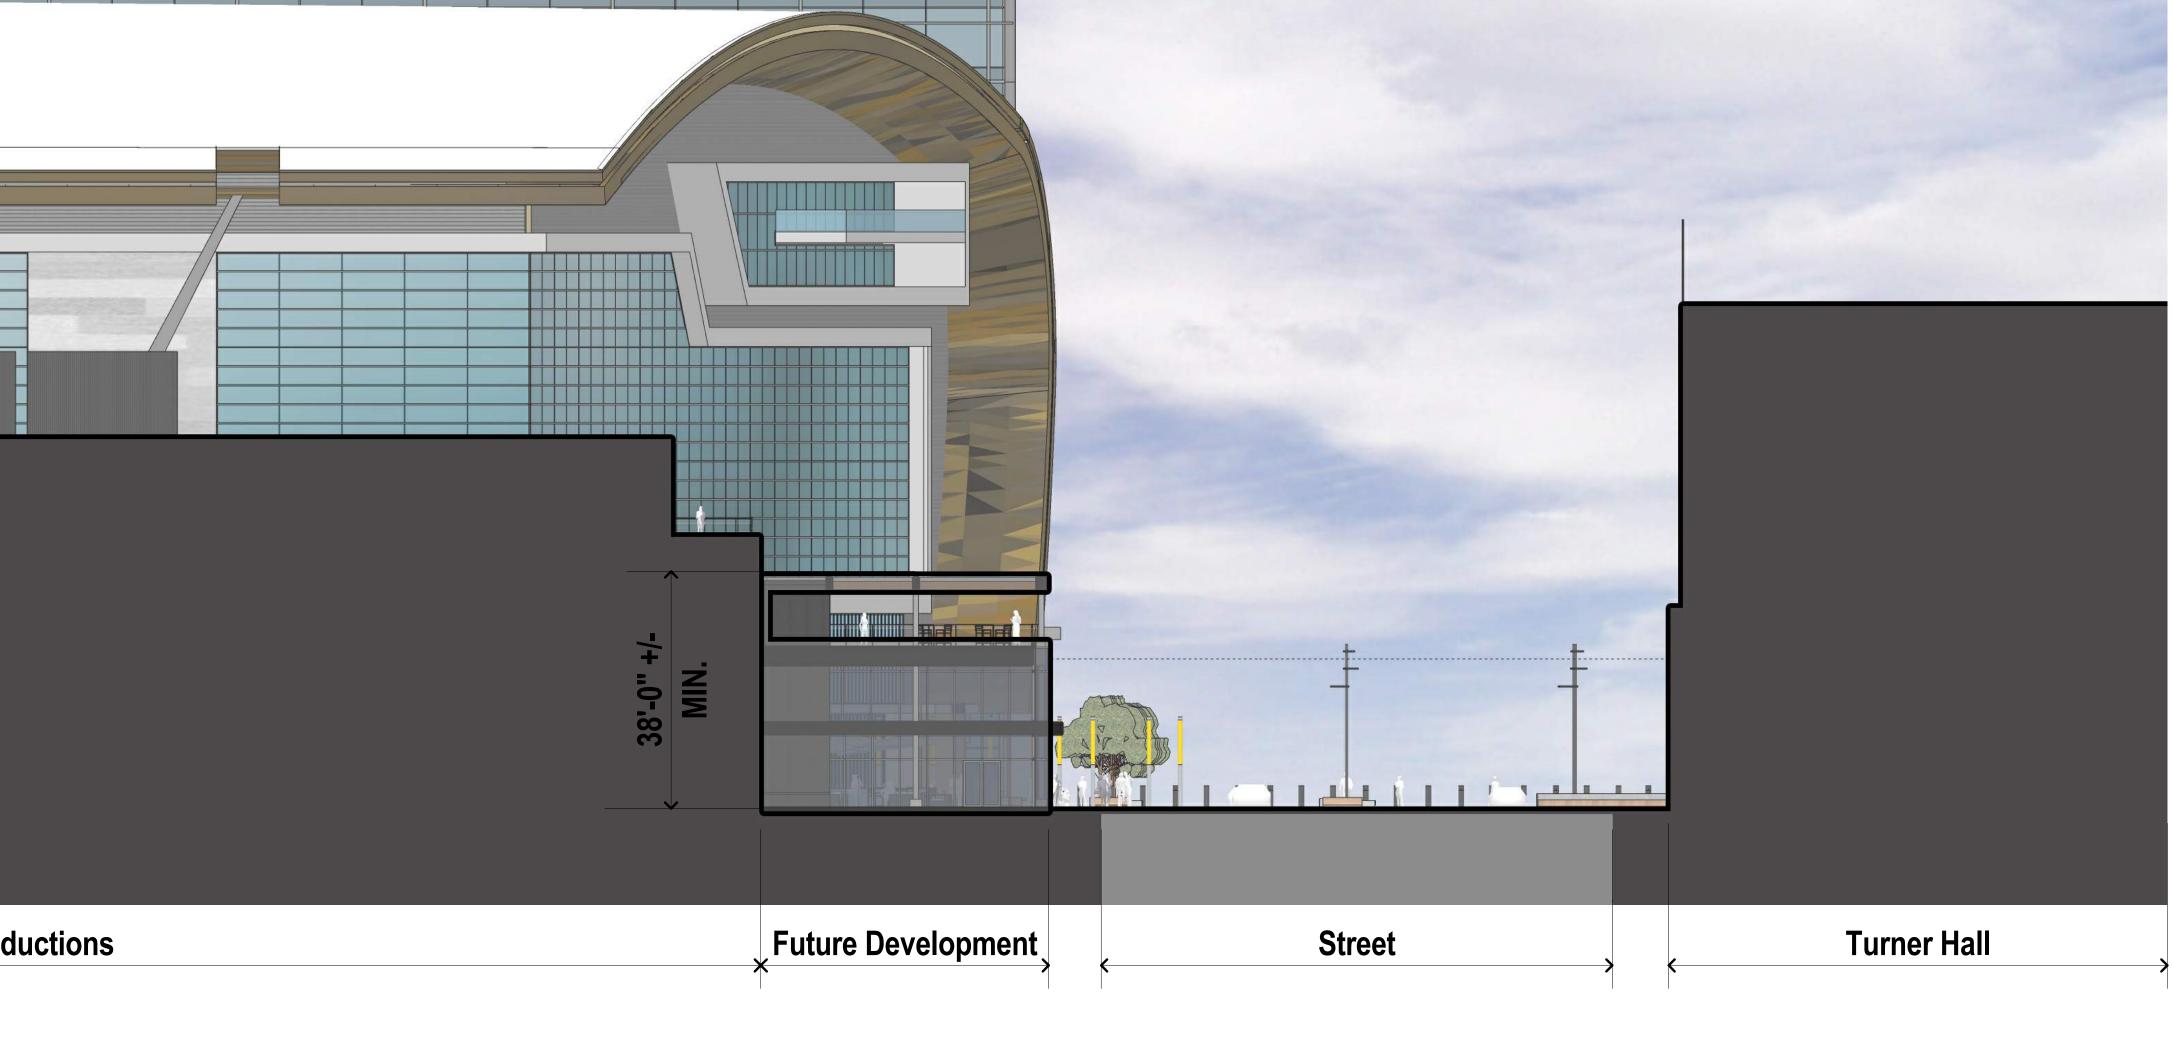

\_\_\_\_\_

2 Site Section
1/16" = 1'-0"

PROJECT INFORMATION

Frank Productions -Deer District (Block 3)

ISSUANCE AND REVISIONS
DATE DESCRIPTION

C DPD ZONING SUBMITTAL FOR PORTION OF BLOCK 3 OF MILWAUKEE BUCKS ARENA DEVELOPMENT - GPD