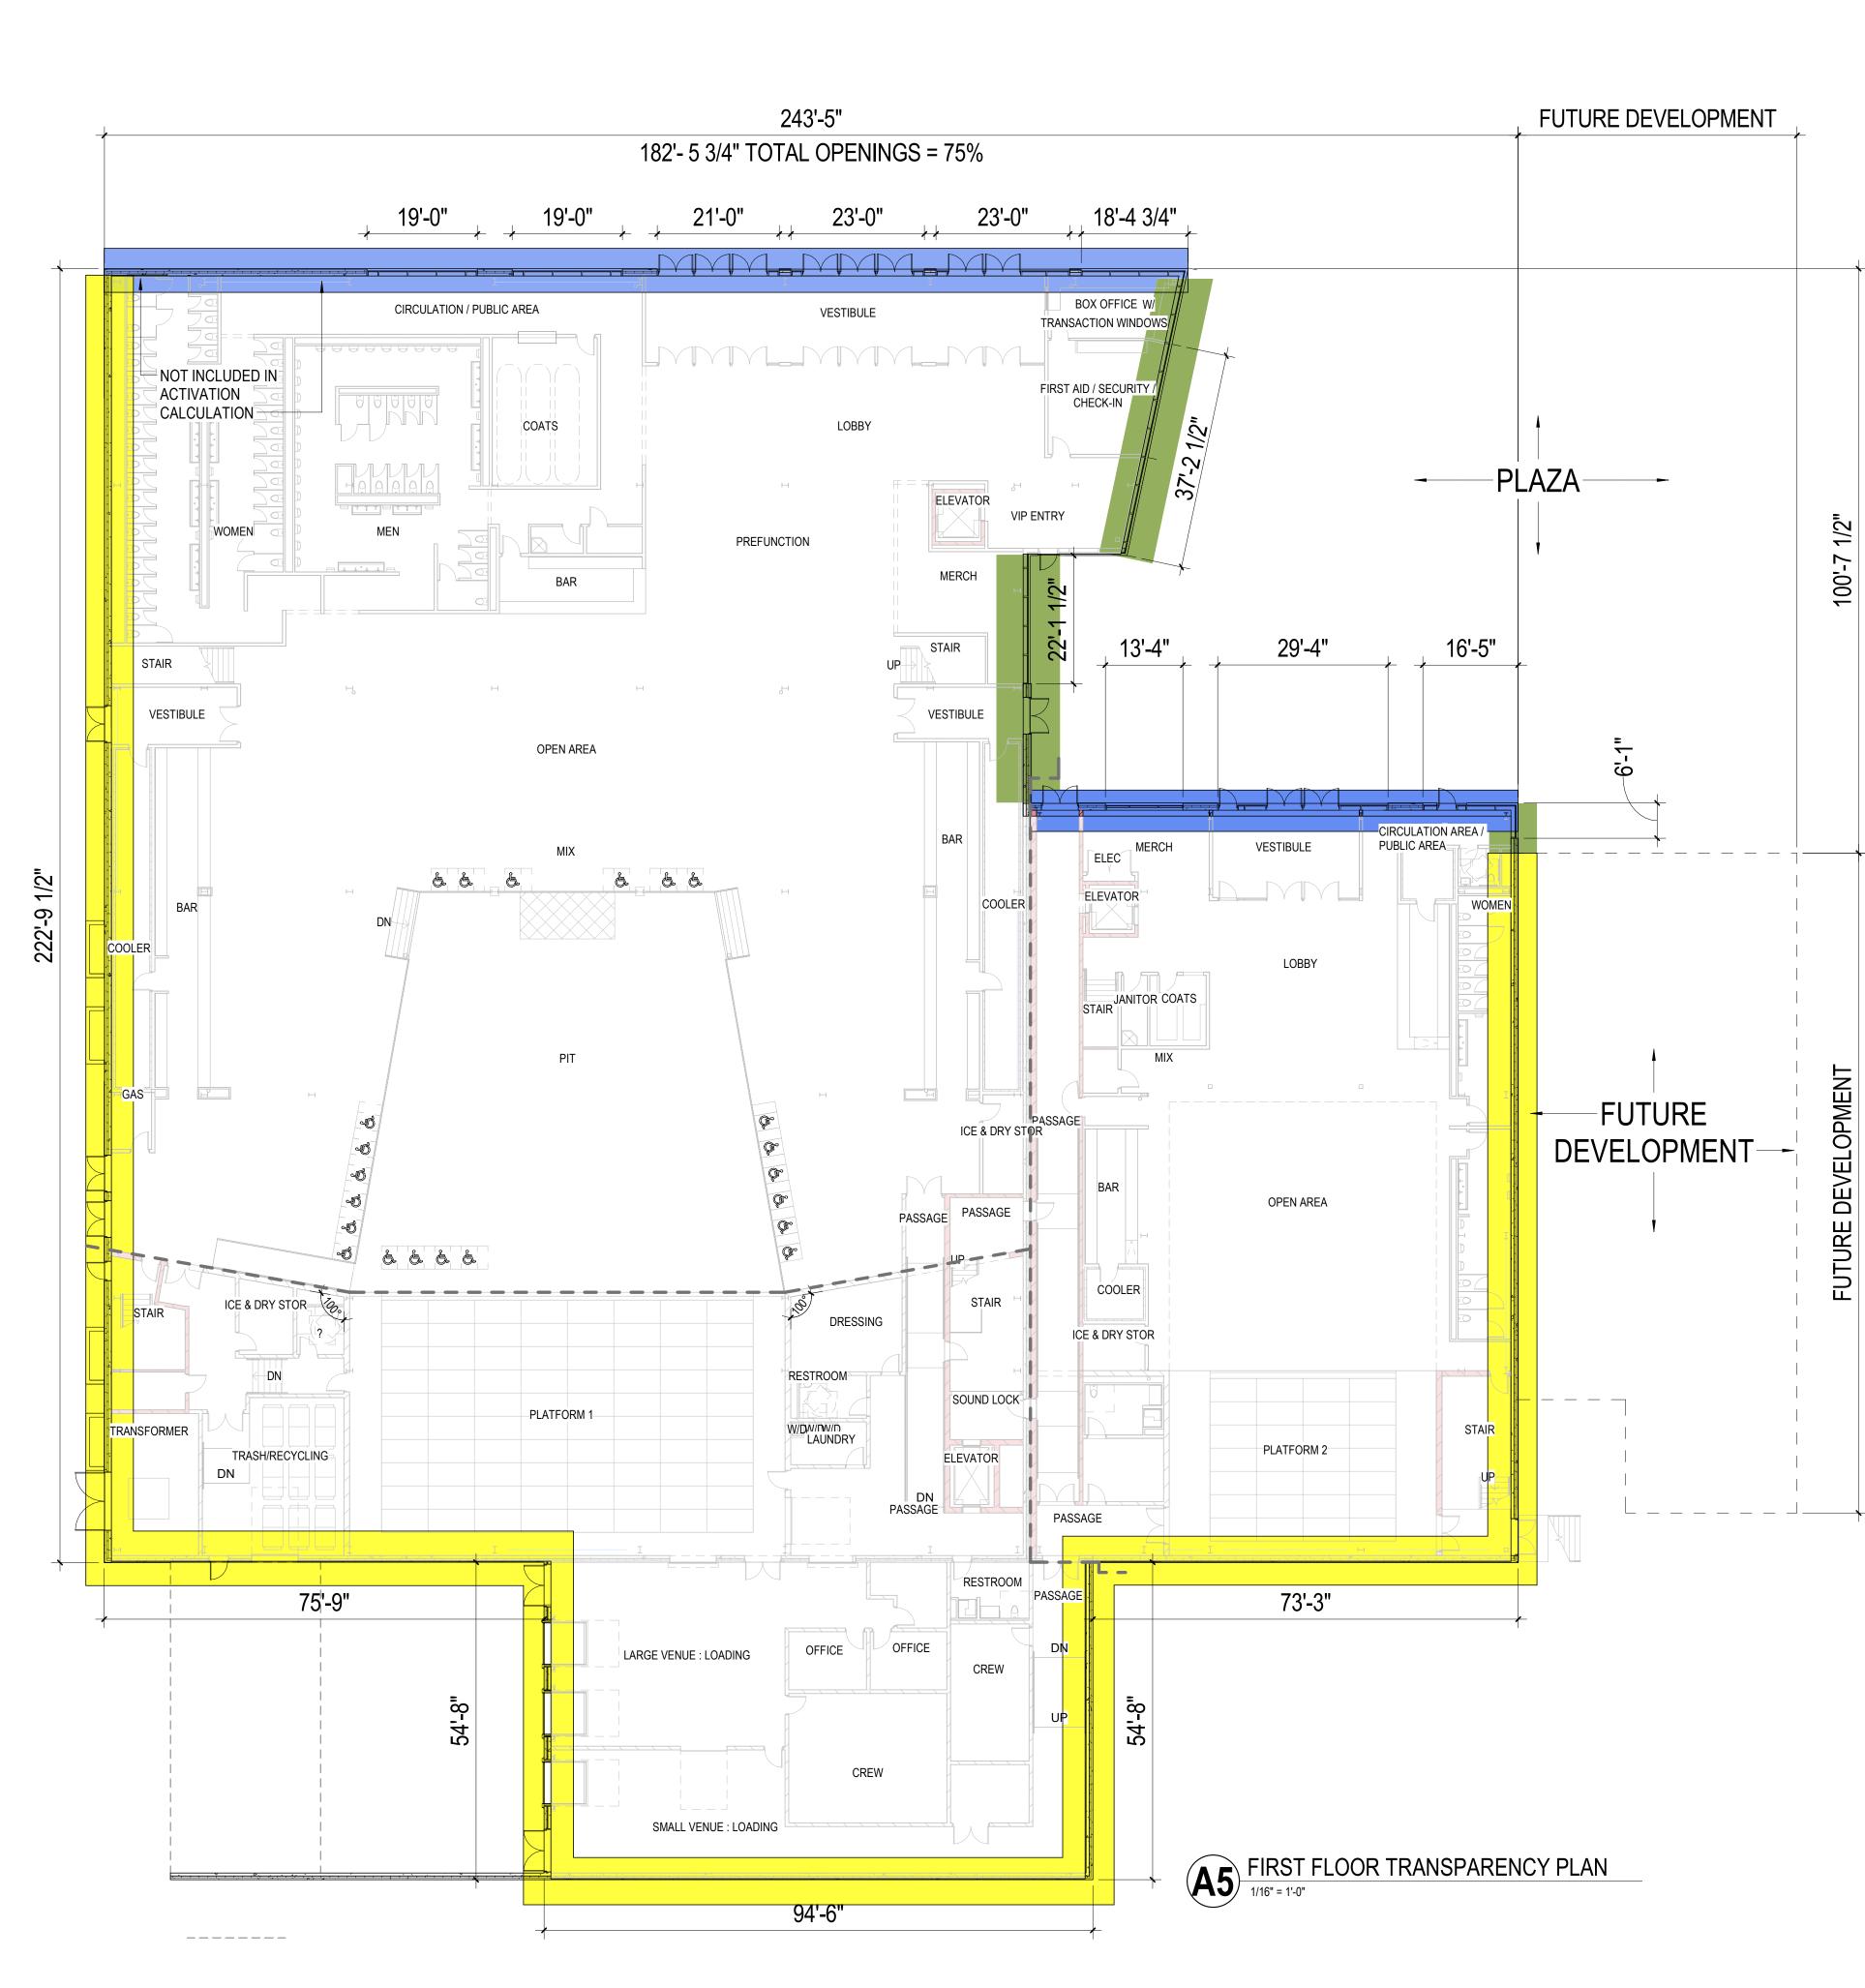

2

6

No Glazing Requirements

65% | || GS 100'-7 1/2" TOTAL OPENI 3/4 4 65

5

4

PROJECT INFORMATION

Ε