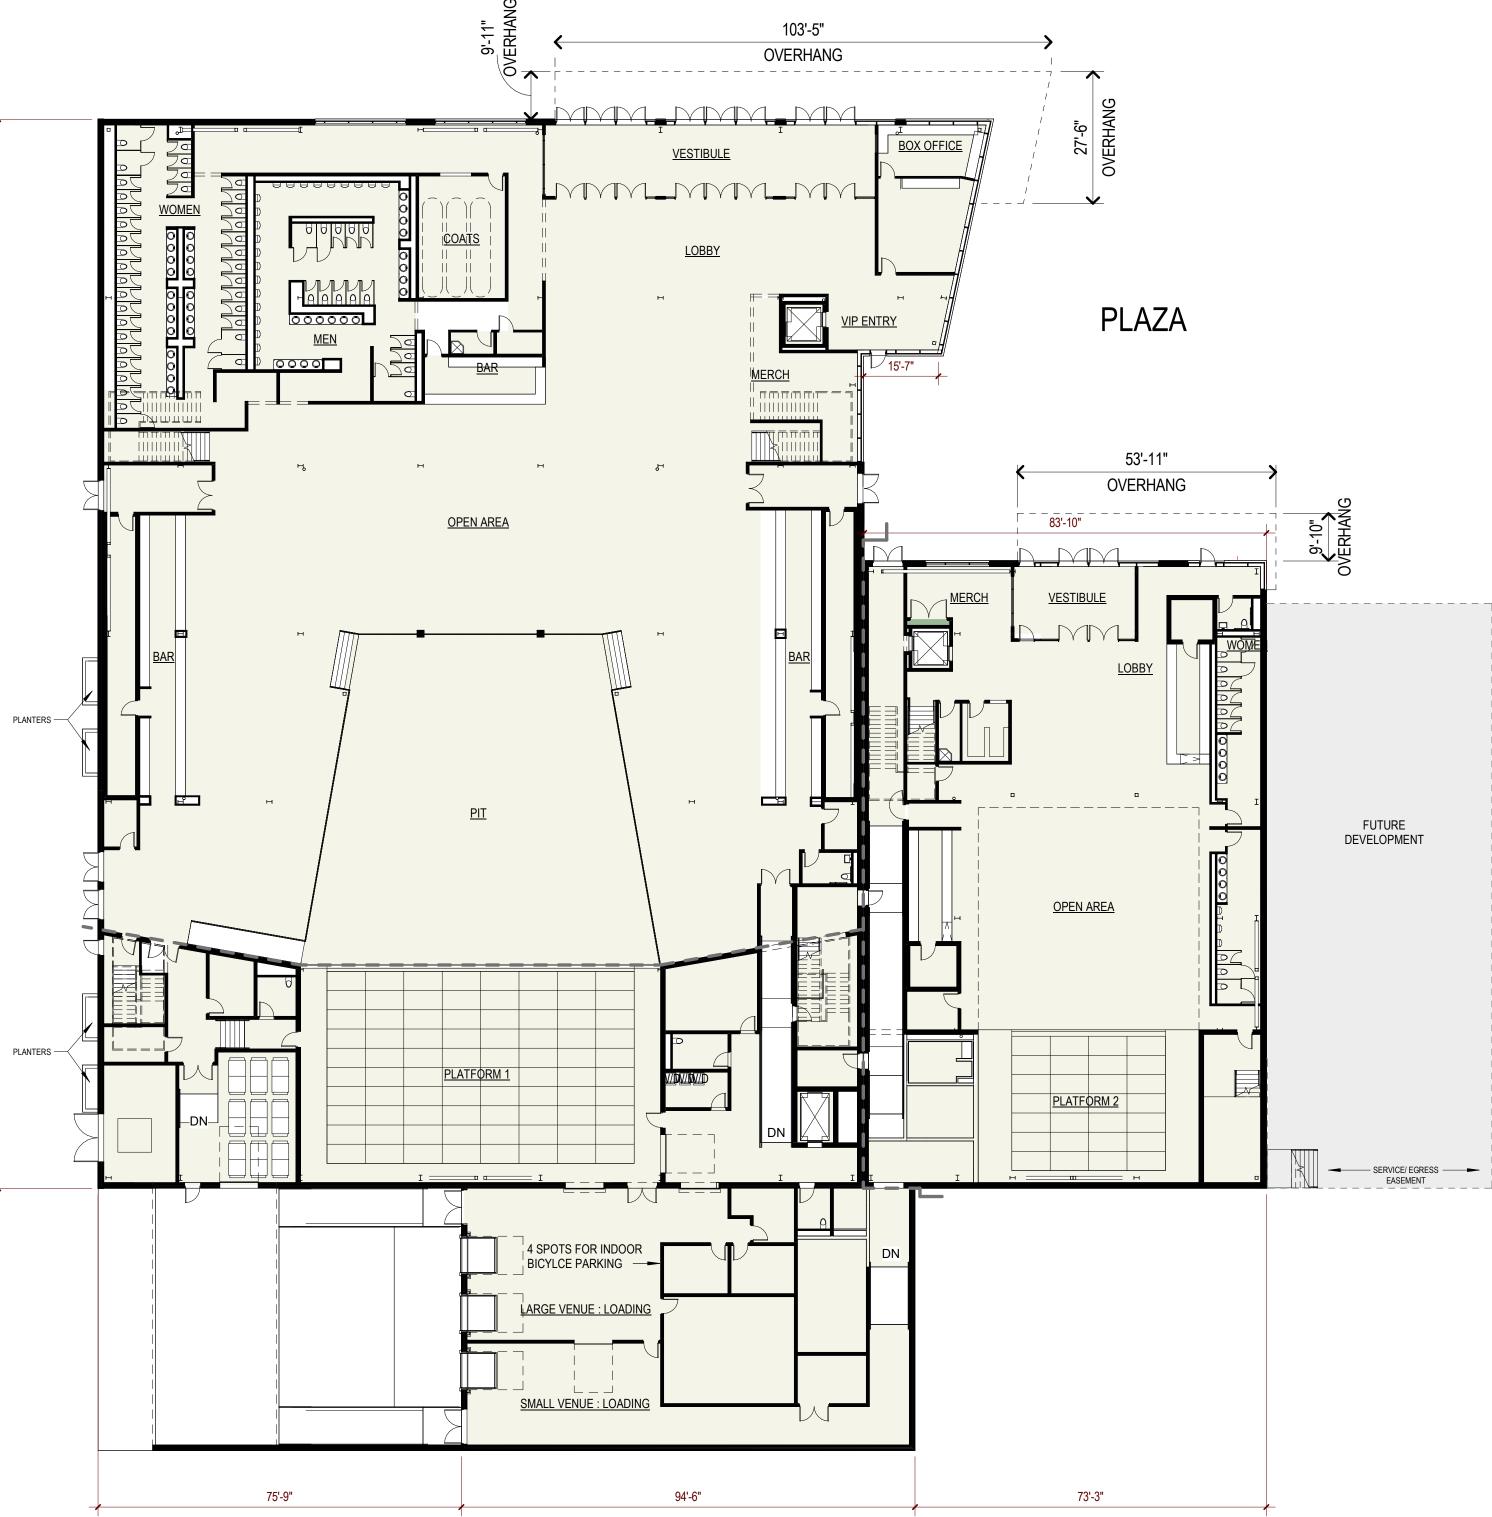

LANDSCAPE DRAWINGS

- LANDSCAPE PLAN L101
- L201 LANDSCAPE DETAILS

**ARCHITECTURAL DRAWINGS** 

- FIRST FLOOR TRANSPARENCY PLAN A1-1
- FIRST AND SECOND FLOOR PLAN A1-2
- A1-3 **MEZZANINE AND SUITE LEVEL**
- A2-0 WEST AND EAST ELEVATION
- A2-1 NORTH AND EAST ELEVATION
- SOUTH ELEVATION AND SITE SECTION A2-2 A2-3 **ARCHITECTURAL RENDERING**
- A2-4 ARCHITECTURAL RENDERING

\_\_\_\_

6

5

4

0' 5' 10' 20' SCALE: 1" = 20'

6

PROJECT INFORMATION

Ε