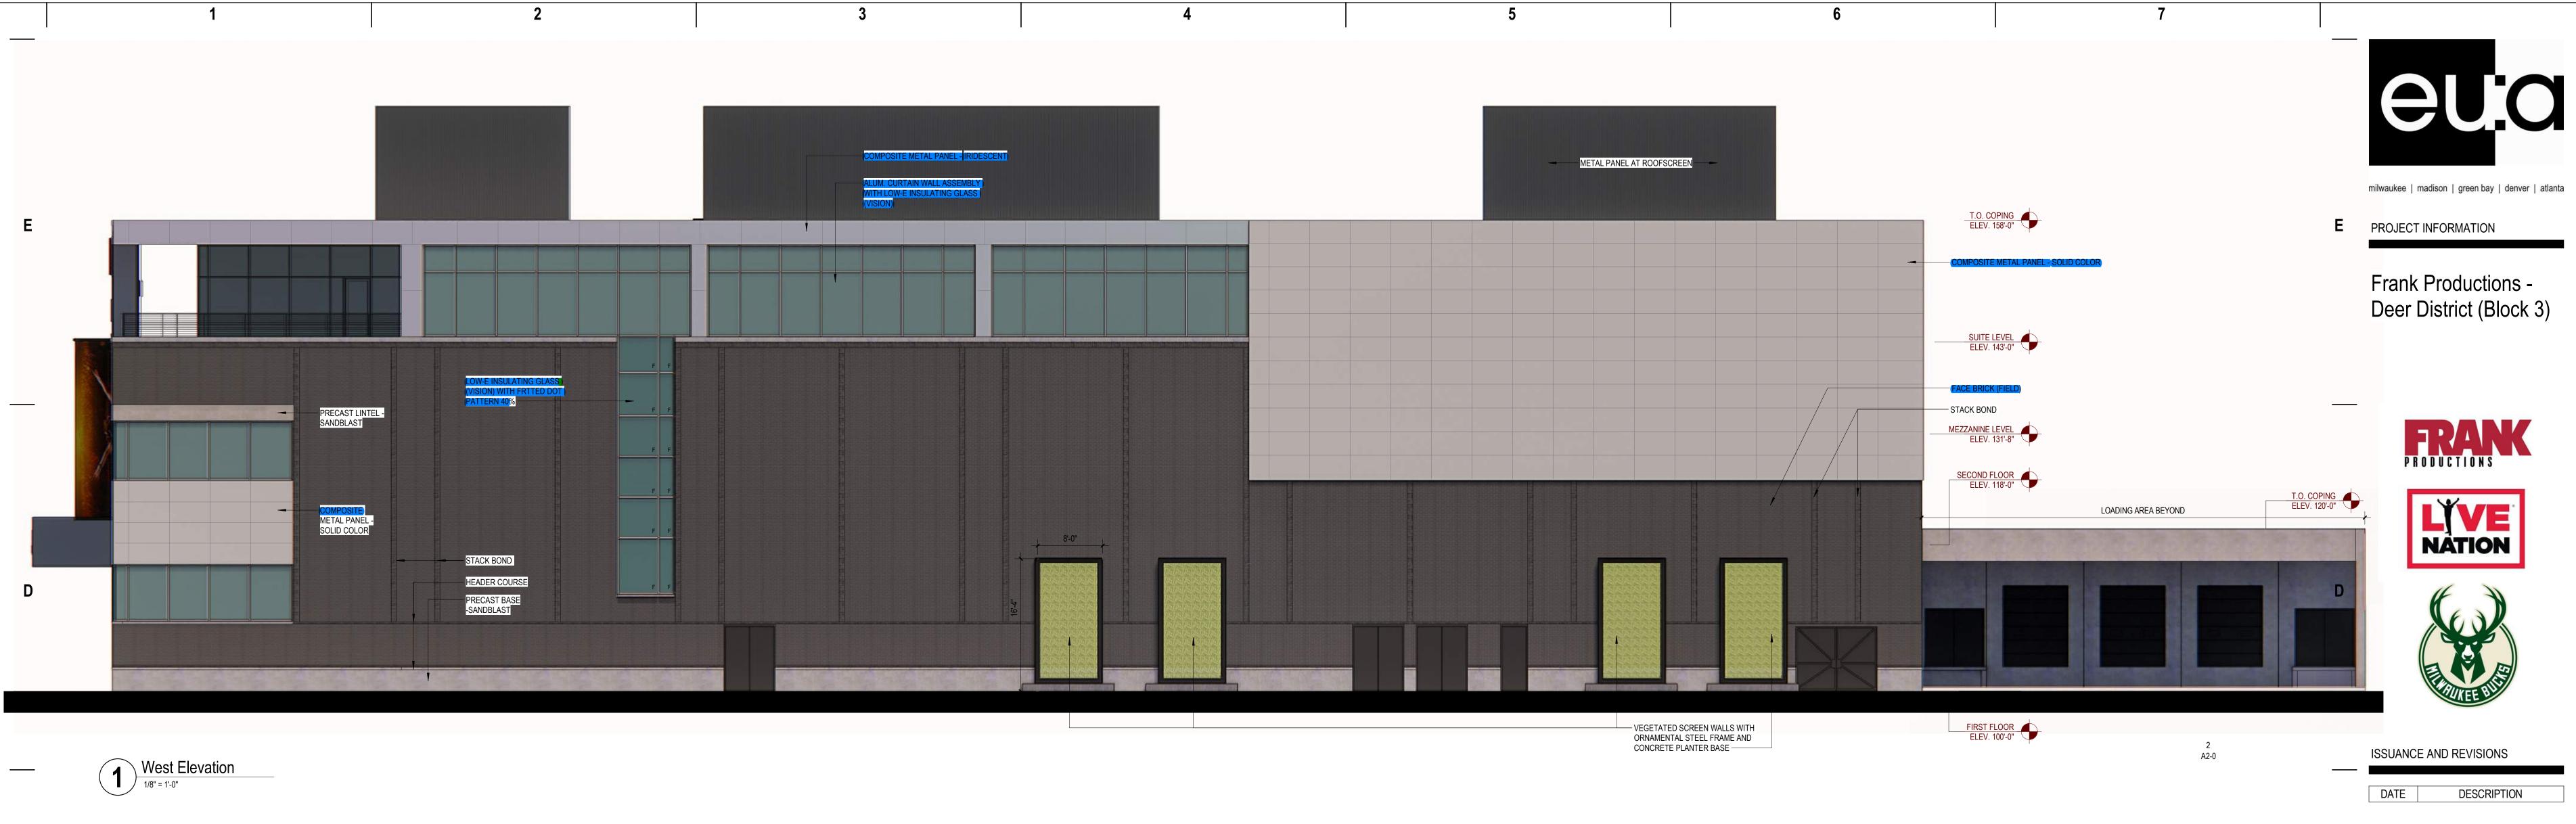

2

6

No Glazing Requirements

65% | || GS 100'-7 1/2" TOTAL OPENI 3/4 4 65

5

4

PROJECT INFORMATION

Ε

\_\_\_\_

6

5

4

0' 5' 10' 20' SCALE: 1" = 20'

6

PROJECT INFORMATION

Ε