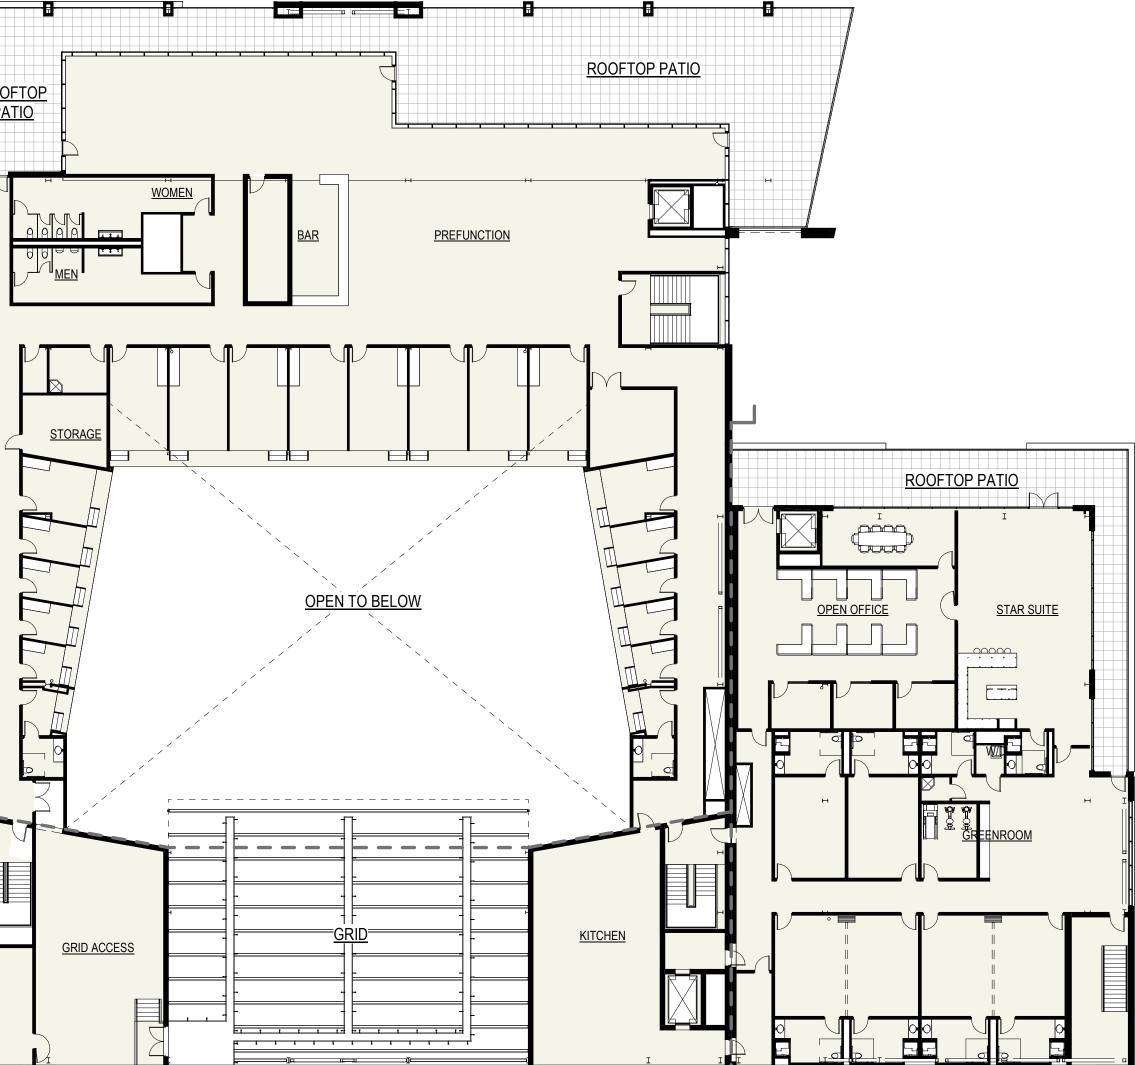

LANDSCAPE DRAWINGS

- LANDSCAPE PLAN L101
- L201 LANDSCAPE DETAILS

**ARCHITECTURAL DRAWINGS** 

- FIRST FLOOR TRANSPARENCY PLAN A1-1
- FIRST AND SECOND FLOOR PLAN A1-2
- A1-3 **MEZZANINE AND SUITE LEVEL**
- A2-0 WEST AND EAST ELEVATION
- A2-1 NORTH AND EAST ELEVATION
- SOUTH ELEVATION AND SITE SECTION A2-2 A2-3 **ARCHITECTURAL RENDERING**
- A2-4 ARCHITECTURAL RENDERING