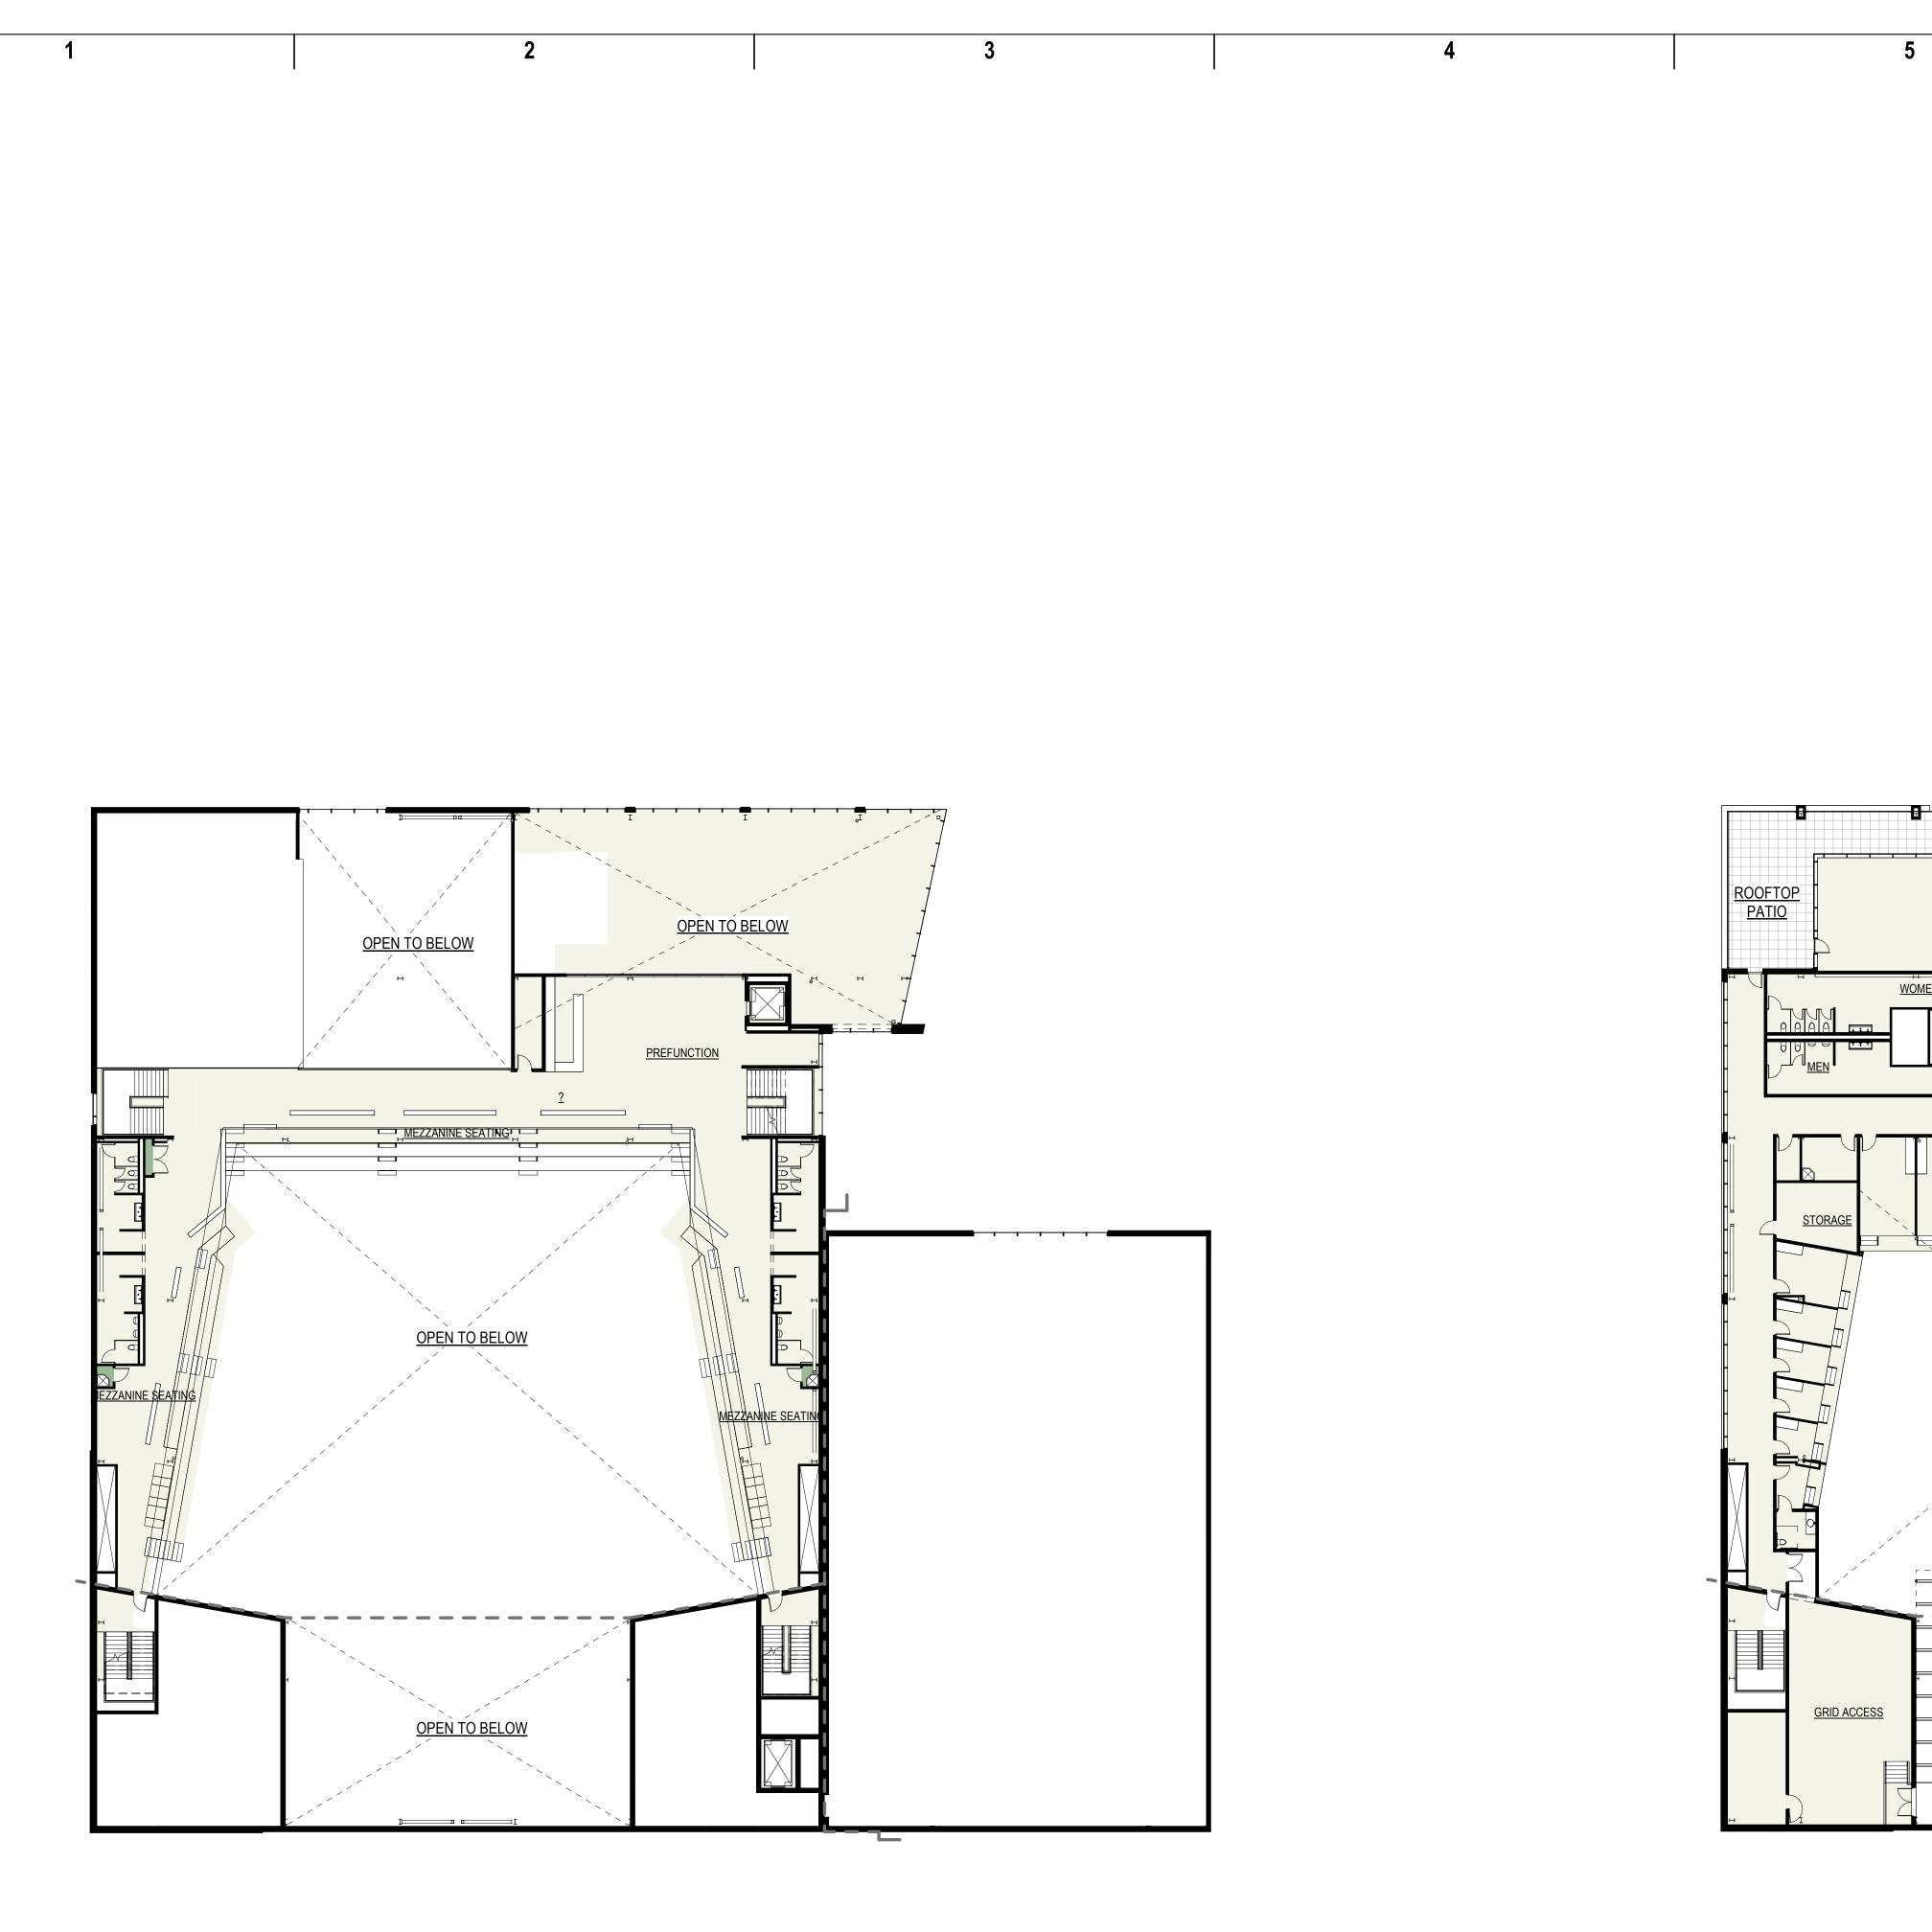

LANDSCAPE DRAWINGS

- LANDSCAPE PLAN L101
- L201 LANDSCAPE DETAILS

**ARCHITECTURAL DRAWINGS** 

- FIRST FLOOR TRANSPARENCY PLAN A1-1
- FIRST AND SECOND FLOOR PLAN A1-2
- A1-3 **MEZZANINE AND SUITE LEVEL**
- A2-0 WEST AND EAST ELEVATION
- A2-1 NORTH AND EAST ELEVATION
- SOUTH ELEVATION AND SITE SECTION A2-2 A2-3 **ARCHITECTURAL RENDERING**
- A2-4 ARCHITECTURAL RENDERING