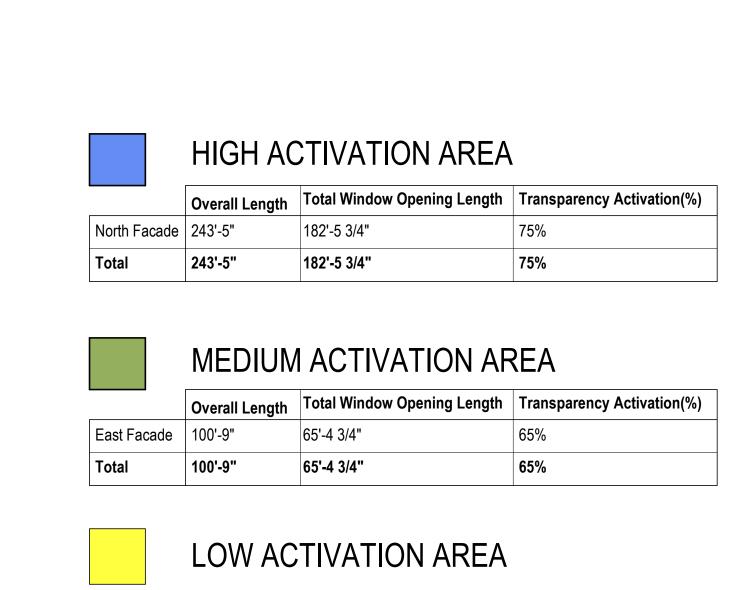

2

6

No Glazing Requirements

65% | || GS 100'-7 1/2" TOTAL OPENI 3/4 4 65

5

4

PROJECT INFORMATION

Ε