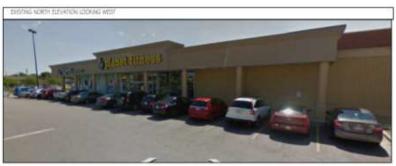

## File No. 220770. Site context.

View from Lakefield Drive looking northeast

View from West Morgan Ave looking north

View from S 27<sup>th</sup> St looking west

File No. 220770. Consistency with the Comprehensive Plan.