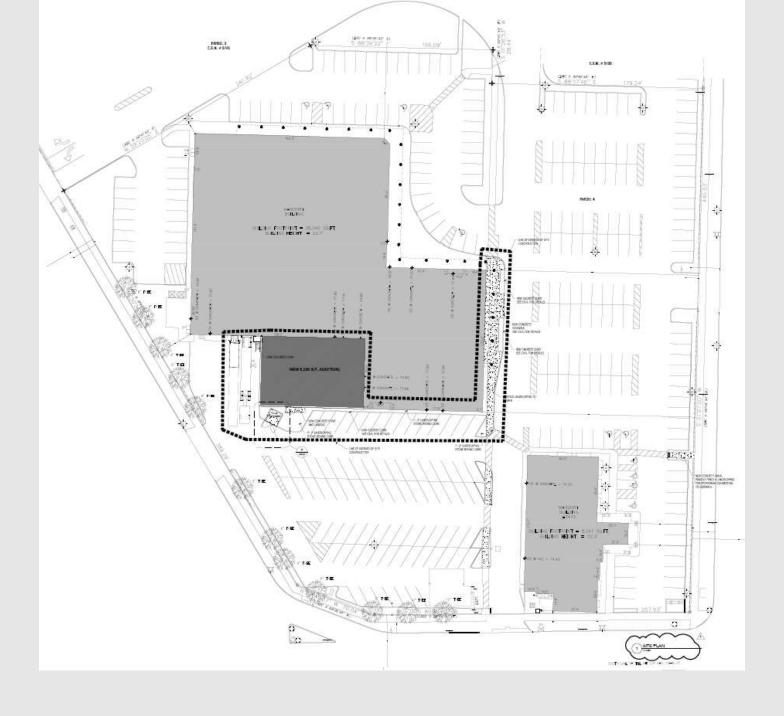

#### Site Plan - Overview

Project No. 7132

 
 Project
 Signage Package

 Location
 3333 5 27th St Millorakre, WI 53215

 Orig, Draft
 12.07.2021

 Project Mgr.
 Doug Franklin

Project Mgr. Doug Franklin
Designer Liz Morgan
Rev. Art Liz Morgan
Rev. Date 01.24.2022
Page Rev. 001
Rev. Details Add 54 sign