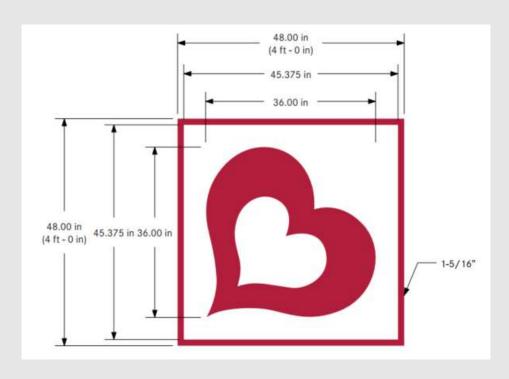

| LEGEND                |          |
|-----------------------|----------|
| East Elevation        | 6        |
| East Elevation (Logo) | 62       |
| South Elevation       | 63       |
| North Elevation       | 9        |
| Pylon                 | <b>@</b> |
| Monument              | <b>@</b> |