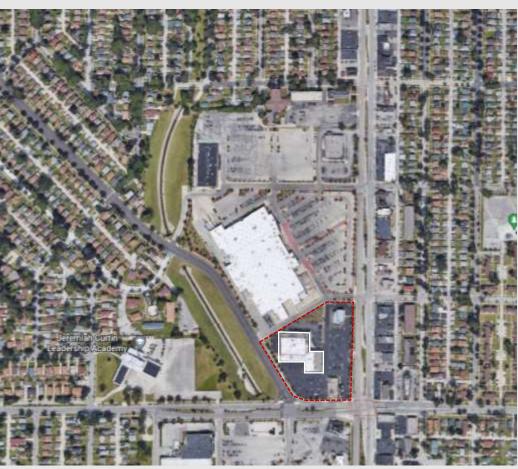

File No. 220770. A substitute ordinance relating to the 4th Amendment to the Detailed Planned Development known as Southgate Marketplace to allow for changes to an existing multi-tenant commercial building located at 3333 South 27th Street, on the west side of South 27th Street, north of West Morgan Avenue, in the 11th Aldermanic District.