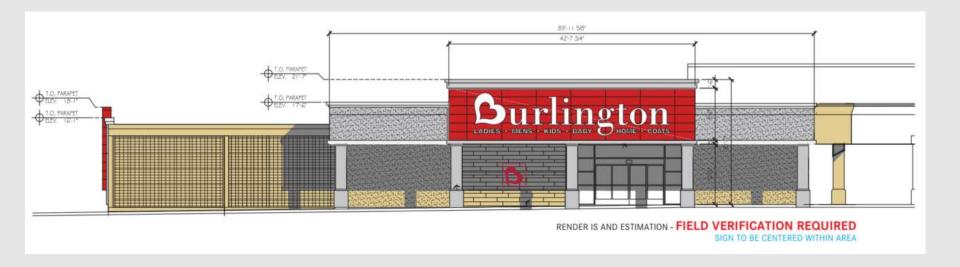

## **NORTH ELEVATION**

## **SOUTH ELEVATION**

## **WEST ELEVATION**

**▲ EXISTING** 

**▲ PROPOSED** 

RETAINER: 1.5"

**▲ PROPOSED** 