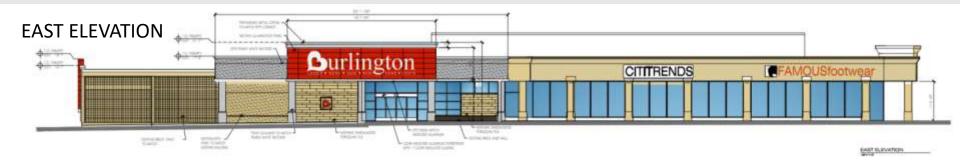

| LEGEND                |          |
|-----------------------|----------|
| East Elevation        | 6        |
| East Elevation (Logo) | 62       |
| South Elevation       | 63       |
| North Elevation       | 9        |
| Pylon                 | <b>@</b> |
| Monument              | <b>@</b> |