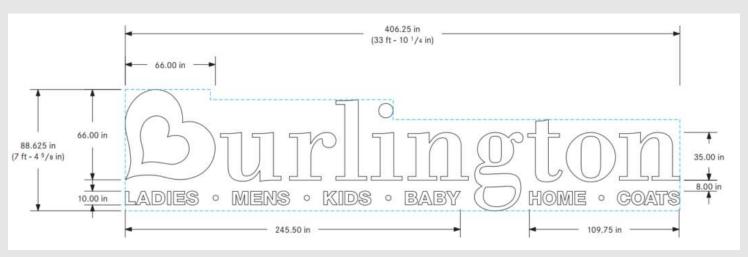

| LEGEND                |          |
|-----------------------|----------|
| East Elevation        | 6        |
| East Elevation (Logo) | 62       |
| South Elevation       | 63       |
| North Elevation       | 9        |
| Pylon                 | <b>@</b> |
| Monument              | <b>@</b> |

#### Site Plan - Overview

Project No. 7132

 
 Project
 Signage Package

 Location
 3333 5 27th St Millorakre, WI 53215

 Orig, Draft
 12.07.2021

 Project Mgr.
 Doug Franklin

Project Mgr. Doug Franklin
Designer Liz Morgan
Rev. Art Liz Morgan
Rev. Date 01.24.2022
Page Rev. 001
Rev. Details Add 54 sign