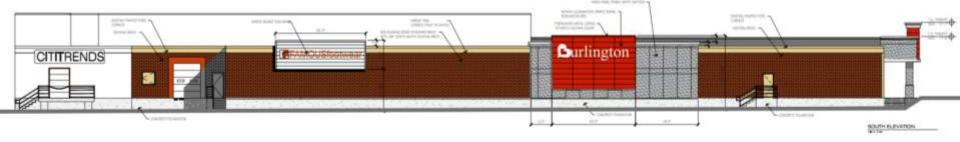

| LEGEND                |          |
|-----------------------|----------|
| East Elevation        | 6        |
| East Elevation (Logo) | 62       |
| South Elevation       | 63       |
| North Elevation       | 9        |
| Pylon                 | <b>@</b> |
| Monument              | <b>@</b> |

## **SOUTH ELEVATION**