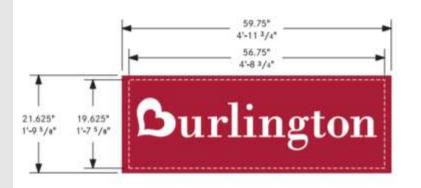

#### Site Plan - Overview

Project No. 7132

 
 Project
 Signage Package

 Location
 3333 5 27th St Millorakre, WI 53215

 Orig, Draft
 12.07.2021

 Project Mgr.
 Doug Franklin

Project Mgr. Doug Franklin
Designer Liz Morgan
Rev. Art Liz Morgan
Rev. Date 01.24.2022
Page Rev. 001
Rev. Details Add 54 sign