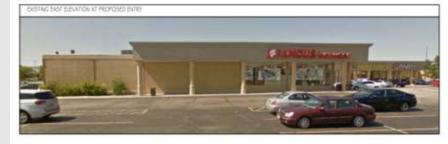

the west side of South 27th Street, north of West Morgan Avenue, in the 11th Aldermanic District.





## File No. 220770. Site context.



View from Lakefield Drive looking northeast



View from West Morgan Ave looking north





View from S 27<sup>th</sup> St looking west

File No. 220770. Consistency with the Comprehensive Plan.



# Southwest Side Area Plan & South 27<sup>th</sup> Street Strategic Action Plan

- The S. 27<sup>th</sup> Street Strategic
   Action plan recommends
   strategies to attract new
   development to underused
   parking lots in the corridor
- The Plan recommends quality signage to add interest and activation to the building environment.
- The proposed development fulfills these recommendations and is therefore consistent with the relevant comprehensive plans.

















| LEGEND                |          |
|-----------------------|----------|
| East Elevation        | 6        |
| East Elevation (Logo) | 62       |
| South Elevation       | 63       |
| North Elevation       | 9        |
| Pylon                 | <b>@</b> |
| Monument              | <b>@</b> |



#### Site Plan - Overview

Project No. 7132

 
 Project
 Signage Package

 Location
 3333 5 27th St Millorakre, WI 53215

 Orig, Draft
 12.07.2021

 Project Mgr.
 Doug Franklin

Project Mgr. Doug Franklin
Designer Liz Morgan
Rev. Art Liz Morgan
Rev. Date 01.24.2022
Page Rev. 001
Rev. Details Add 54 sign

This sign design is enforced property of Nameth Resources, 170, and is the mast of the outpoint and residue work of its emulgious. This creating is authoritied to the continuer fo