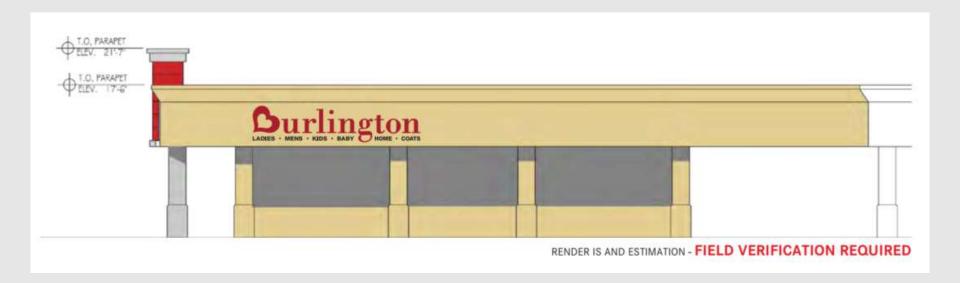

## **NORTH ELEVATION**

## **SOUTH ELEVATION**

## **WEST ELEVATION**

**▲ EXISTING** 

**▲ PROPOSED** 

RETAINER: 1.5"

**▲ PROPOSED** 