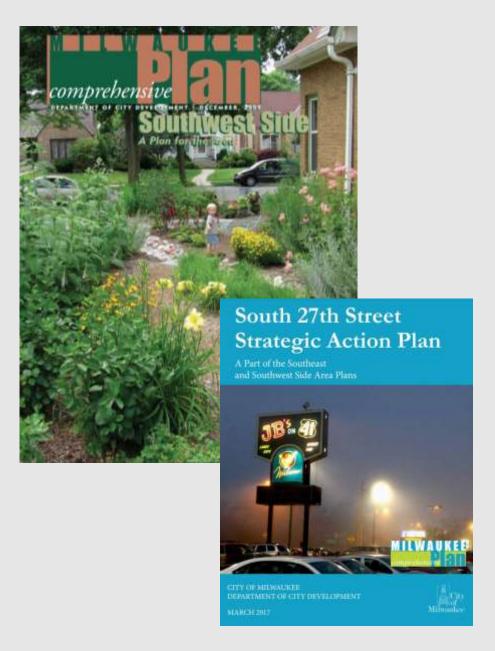

# Southwest Side Area Plan & South 27<sup>th</sup> Street Strategic Action Plan

- The S. 27<sup>th</sup> Street Strategic
   Action plan recommends
   strategies to attract new
   development to underused
   parking lots in the corridor
- The Plan recommends quality signage to add interest and activation to the building environment.
- The proposed development fulfills these recommendations and is therefore consistent with the relevant comprehensive plans.