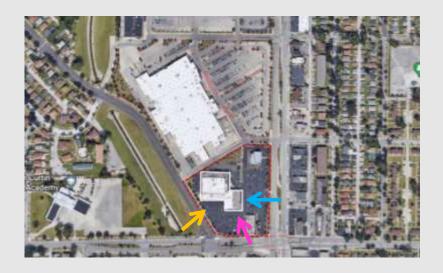

File No. 220770. A substitute ordinance relating to the 4th Amendment to the Detailed Planned Development known as Southgate Marketplace to allow for changes to an existing multi-tenant commercial building located at 3333 South 27th Street, on the west side of South 27th Street, north of West Morgan Avenue, in the 11th Aldermanic District.

## File No. 220770. Site context.

View from Lakefield Drive looking northeast

View from West Morgan Ave looking north

View from S 27<sup>th</sup> St looking west

File No. 220770. Consistency with the Comprehensive Plan.