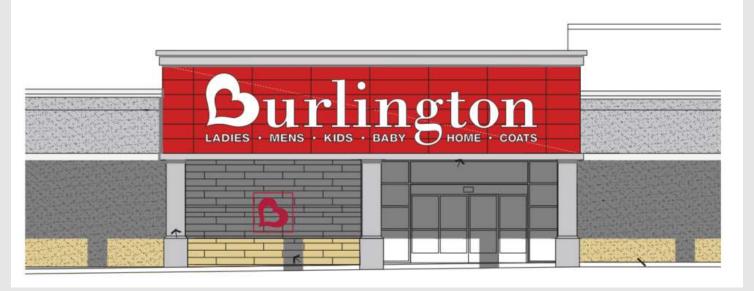

| LEGEND                |          |
|-----------------------|----------|
| East Elevation        | 6        |
| East Elevation (Logo) | 62       |
| South Elevation       | 63       |
| North Elevation       | 9        |
| Pylon                 | <b>@</b> |
| Monument              | <b>@</b> |

#### Site Plan - Overview

Project No. 7132

 
 Project
 Signage Package

 Location
 3333 5 27th St Millorakre, WI 53215

 Orig, Draft
 12.07.2021

 Project Mgr.
 Doug Franklin

Project Mgr. Doug Franklin
Designer Liz Morgan
Rev. Art Liz Morgan
Rev. Date 01.24.2022
Page Rev. 001
Rev. Details Add 54 sign