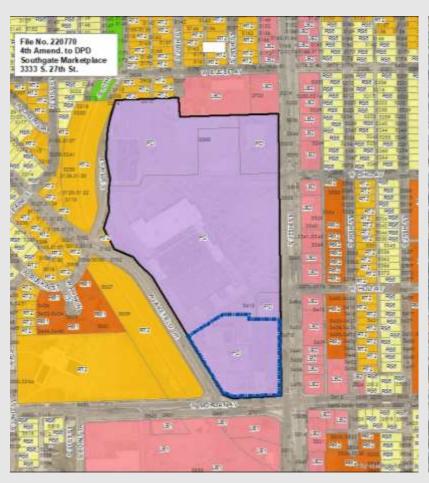

File No. 220770. A substitute ordinance relating to the 4th Amendment to the Detailed Planned Development known as Southgate Marketplace to allow for changes to an existing multi-tenant commercial building located at 3333 South 27th Street, on the west side of South 27th Street, north of West Morgan Avenue, in the 11th Aldermanic District.