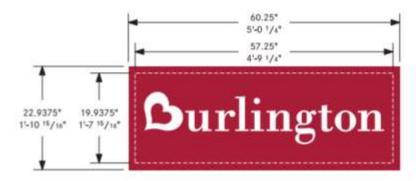

#### Site Plan - Overview

Project No. 7132

 
 Project
 Signage Package

 Location
 3333 5 27th St Millorakre, WI 53215

 Orig, Draft
 12.07.2021

 Project Mgr.
 Doug Franklin

Project Mgr. Doug Franklin
Designer Liz Morgan
Rev. Art Liz Morgan
Rev. Date 01.24.2022
Page Rev. 001
Rev. Details Add 54 sign