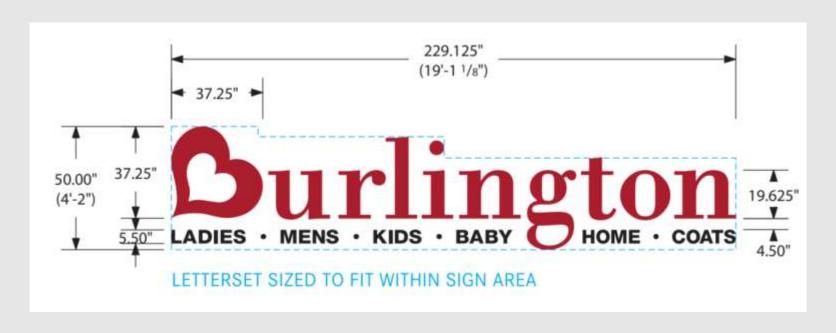

erty of Nameth Resources, 170, and is the mast of the outpoint and residue work of its emulgious. This creating is authoritied to the continuer for the axis purpose of purchase of the design or signage manifesturate for this design, by Marchase Only the design or signage manifesturate for this design, by Marchase Resources, 171. Destriction to or use of this sign design for argain contains of the authority is appointed, without appreciate, and the authorities by the artificial features, 1711, a profilming without participation of the authorities (and account of the authorities and account of the account of the



425 N Martingale Rd 18th Floor Schaumburg, IL 60173 Office 847.301.0510 identificant





## **NORTH ELEVATION**



## **SOUTH ELEVATION**



## **WEST ELEVATION**



















**▲ EXISTING** 



**▲ PROPOSED** 



RETAINER: 1.5"







**▲ PROPOSED** 

#### EAST FACE:



#### WEST FACE: