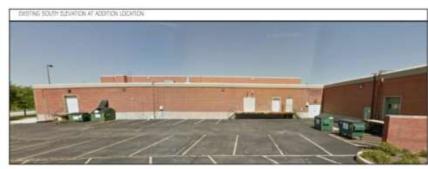

side of South 27th Street, north of West Morgan Avenue, in the 11th Aldermanic District.





## File No. 220770. Site context.



View from Lakefield Drive looking northeast



View from West Morgan Ave looking north





View from S 27<sup>th</sup> St looking west

File No. 220770. Consistency with the Comprehensive Plan.



# Southwest Side Area Plan & South 27<sup>th</sup> Street Strategic Action Plan

- The S. 27<sup>th</sup> Street Strategic
   Action plan recommends
   strategies to attract new
   development to underused
   parking lots in the corridor
- The Plan recommends quality signage to add interest and activation to the building environment.
- The proposed development fulfills these recommendations and is therefore consistent with the relevant comprehensive plans.

















| LEGEND                |          |
|-----------------------|----------|
| East Elevation        | 6        |
| East Elevation (Logo) | 62       |
| South Elevation       | 63       |
| North Elevation       | 9        |
| Pylon                 | <b>@</b> |
| Monument              | <b>@</b> |



#### Site Plan - Overview

Project No. 7132

 
 Project
 Signage Package

 Location
 3333 5 27th St Millorakre, WI 53215

 Orig, Draft
 12.07.2021

 Project Mgr.
 Doug Franklin

Project Mgr. Doug Franklin
Designer Liz Morgan
Rev. Art Liz Morgan
Rev. Date 01.24.2022
Page Rev. 001
Rev. Details Add 54 sign

This sign design is enforced property of Nameth Resources, 170, and is the mast of the outpoint and residue work of its emulgious. This creating is authoritied to the continuer for the ax