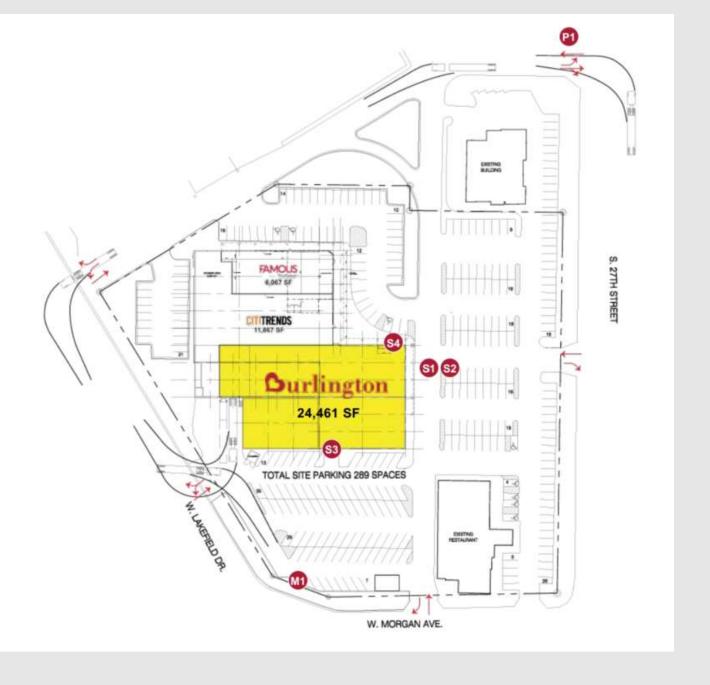

#### Site Plan - Overview

Project No. 7132

 
 Project
 Signage Package

 Location
 3333 5 27th St Millorakre, WI 53215

 Orig, Draft
 12.07.2021

 Project Mgr.
 Doug Franklin

Project Mgr. Doug Franklin
Designer Liz Morgan
Rev. Art Liz Morgan
Rev. Date 01.24.2022
Page Rev. 001
Rev. Details Add 54 sign