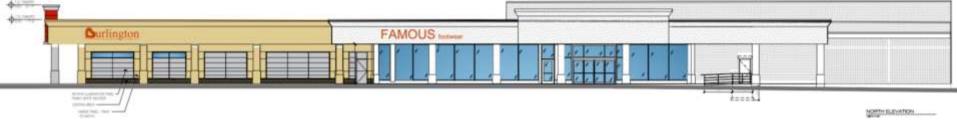

| LEGEND                |          |
|-----------------------|----------|
| East Elevation        | 6        |
| East Elevation (Logo) | 62       |
| South Elevation       | 63       |
| North Elevation       | 9        |
| Pylon                 | <b>@</b> |
| Monument              | <b>@</b> |

## **NORTH ELEVATION**