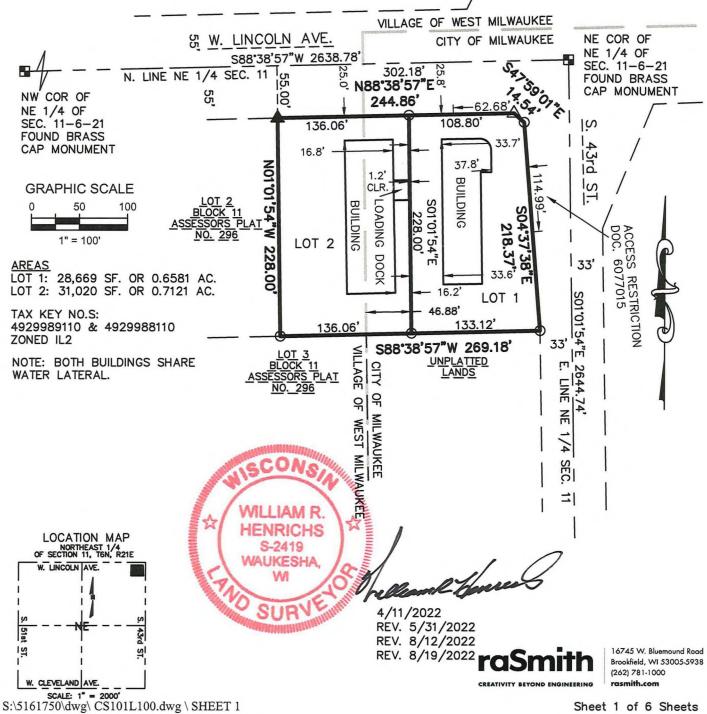

# CERTIFIED SURVEY MAP NO.

A division of Lot 1, Block 11, in Assessors Plat No. 296 and lands, being a part of the Northeast 1/4 of the Northeast 1/4 of Section 11, in Township 6 North, Range 21 East, in the City of Milwaukee and Village of West Milwaukee, Milwaukee County, Wisconsin.

- ▲ SET RAILROAD SPIKE
- A INDICATES SET MAG NAIL
- O INDICATES SET 1.315" O.D. IRON PIPE AT LEAST 18" IN LENGTH, 1.68 LBS. PER LINEAL FOOT.

ALL DIMENSIONS SHOWN ARE MEASURED TO THE NEAREST HUNDREDTH OF A FOOT. ALL BEARINGS ARE REFERENCED TO THE NORTH LINE OF THE NE 1/4 OF SECTION 11, T 6 N, R 21 E, WHICH BEARS S88'38'57"W. WISCONSIN STATE PLANE COORDINATE SYSTEM, SOUTH ZONE (NAD27), JAN. 2017 DATUM.

COMMENCING at the Northeast corner of the Northeast 1/4 of said Section 11; thence South 88° 38' 57" west along the North line of said 1/4 Section a distance of 302.18 feet to a point; thence South 01° 01' 54" East 55.00 feet to a point in the South line of West Lincoln Avenue and the point of beginning of lands to be described; thence North 88° 38' 57" East along said South line 244.86 feet to a point; thence South 47° 59' 01" East along said South line 14.54 feet to a point in the West line of South 43rd Street; thence South 04° 37' 38" East along said West line 218.37 feet to a point; thence South 88° 38' 57" West 269.18 feet to the Southeast corner of Lot 2, Block 11, in Assessors Plat No. 296; thence North 01° 01' 54" West along the East line of said Lot 228.00 feet to the point of beginning.

Said land contains 59,689 or 1.3702 acres.

THAT I have made the survey, land division and map by the direction of RICHARD E & NADA Z MOELLER JT REV TRUST, owner.

THAT the map is a correct representation of all the exterior boundaries of the land surveyed and the land division thereof made.