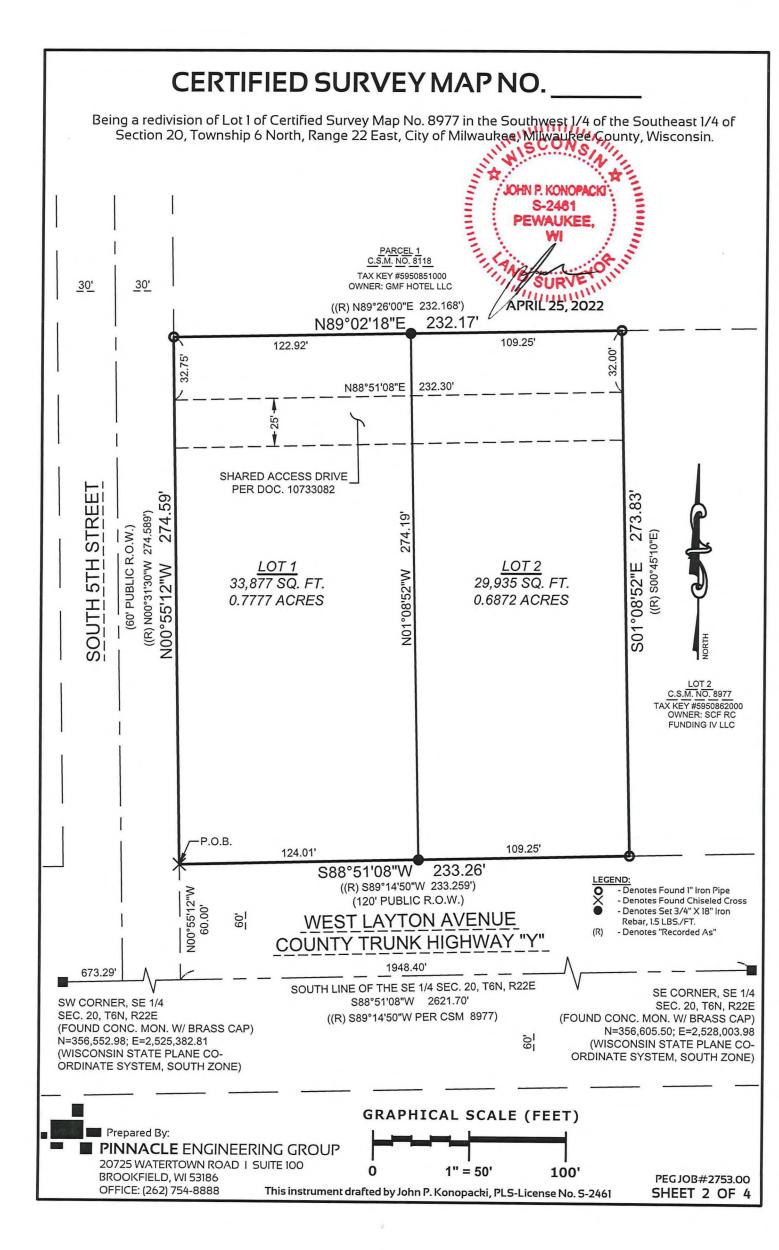

| CERTIFIED SURVEY MAPNO.                                                                                                                                                                                                                                                                                                                                                                                                       |
|-------------------------------------------------------------------------------------------------------------------------------------------------------------------------------------------------------------------------------------------------------------------------------------------------------------------------------------------------------------------------------------------------------------------------------|
| Being a redivision of Lot 1 of Certified Survey Map No. 8977 in the Southwest 1/4 of the Southeast 1/4 of Section 20, Township 6 North, Range 22 East, City of Milwaukee, Milwaukee County, Wisconsin.                                                                                                                                                                                                                        |
| ENTITY OWNER'S CERTIFICATE                                                                                                                                                                                                                                                                                                                                                                                                    |
| 300 WEST LLC, a LIMITED LIABILITY COMPANY duly organized and existing under and by virtue of the laws of the State of, as owner, certifies that said entity caused the land described on this certified survey map to be surveyed, divided, mapped and dedicated as represented on this map in accordance with the requirements of Chapter 236 of the Wisconsin Statutes and Chapter 119 of the Milwaukee Code of Ordinances. |
| In consideration of the approval of the map by the Milwaukee Common Council, the undersigned agrees:                                                                                                                                                                                                                                                                                                                          |
| That all utility lines to provide electric power and telephone service and cable television or communications systems lines or cables to all lots in the certified survey map (other than already existing lines and cables) shall be installed underground in easements provided therefore, where feasible.                                                                                                                  |
| This agreement is binding on the undersigned and successors and assigns.                                                                                                                                                                                                                                                                                                                                                      |
| Date: 8-15-2022                                                                                                                                                                                                                                                                                                                                                                                                               |
| Entity Name: 300 WEST LLC                                                                                                                                                                                                                                                                                                                                                                                                     |
| Signature:                                                                                                                                                                                                                                                                                                                                                                                                                    |
| Type or Print Name: DEmEtrios Dimitroporlos                                                                                                                                                                                                                                                                                                                                                                                   |
| Title: MEMBER                                                                                                                                                                                                                                                                                                                                                                                                                 |
|                                                                                                                                                                                                                                                                                                                                                                                                                               |
| STATE OF Wisconsin                                                                                                                                                                                                                                                                                                                                                                                                            |
| Milwantecounty                                                                                                                                                                                                                                                                                                                                                                                                                |
| Personally came before me this <u>15</u> day of <u>August</u> , 2022, <u>Denetries</u> <u>Divitopedus</u> (name), the<br><u>Member</u> (title) of the above named entity, to me known to be the person who executed the foregoing instrument, and<br>acknowledged that he/she executed the foregoing instrument as such officer on behalf of the entity, by its authority.                                                    |
| Notary Signature Sunt Schut                                                                                                                                                                                                                                                                                                                                                                                                   |
| Print Notary Name: Branden Schneiter                                                                                                                                                                                                                                                                                                                                                                                          |
| Notary Signature Branden Schneiter<br>Notary Public, State of <u>Wisconsin</u><br>My commission expires: <u>3-22-2026</u><br>(Notary Seal)                                                                                                                                                                                                                                                                                    |
| My commission expires: 3-22-2026                                                                                                                                                                                                                                                                                                                                                                                              |
| (Notary Seal)                                                                                                                                                                                                                                                                                                                                                                                                                 |
|                                                                                                                                                                                                                                                                                                                                                                                                                               |
| CERTIFICATE OF CITY TREASURER                                                                                                                                                                                                                                                                                                                                                                                                 |
|                                                                                                                                                                                                                                                                                                                                                                                                                               |
| I, Spencer Coggs, being the duly elected and acting City Treasurer of the City of Milwaukee, certify that in accordance with the records in the office of the City Treasurer of the City of Milwaukee there are no unpaid taxes or unpaid special assessments on the land included in this certified survey map.                                                                                                              |
| Per Wis. Stat. 75.06 and 74.87, the City of Milwaukee collects property taxes and enforces nonpayment of same on parcels in the City of Milwaukee. Per Wis. Stat. 74.83, the City of Milwaukee and Milwaukee County entered into an Intergovernmental Cooperation Agreement approved by Council Resolution 901408, whereby the city is the sole collector and enforcer of property taxes for parcels in the city.             |
| 09/14/2022                                                                                                                                                                                                                                                                                                                                                                                                                    |
| Date: James 7. Klaphor, DEPUTY<br>Signature: James 7. Klaphor, DEPUTY                                                                                                                                                                                                                                                                                                                                                         |
| Signature: James (1, 1 - up + + + )                                                                                                                                                                                                                                                                                                                                                                                           |
| Type or Print Name: Spencer Coggs<br>(City Treasurer)                                                                                                                                                                                                                                                                                                                                                                         |
| CERTIFICATE OF CITY CLERK REGARDING COMMON COUNCIL APPROVAL                                                                                                                                                                                                                                                                                                                                                                   |
|                                                                                                                                                                                                                                                                                                                                                                                                                               |
| I certify that this certified survey map was approved under Resolution File No. <u>えないてちん</u> , adopted by the Common Council of the City of Milwaukee on <u> </u>                                                                                                                                                                                                                                                            |
| Date: 9-29-2022                                                                                                                                                                                                                                                                                                                                                                                                               |
| (KA)                                                                                                                                                                                                                                                                                                                                                                                                                          |
| Signature: JOHN P. KONOPACK                                                                                                                                                                                                                                                                                                                                                                                                   |
| Type or Print Name: James Owczarski<br>(City Clerk)                                                                                                                                                                                                                                                                                                                                                                           |
|                                                                                                                                                                                                                                                                                                                                                                                                                               |
| Prepared By:                                                                                                                                                                                                                                                                                                                                                                                                                  |