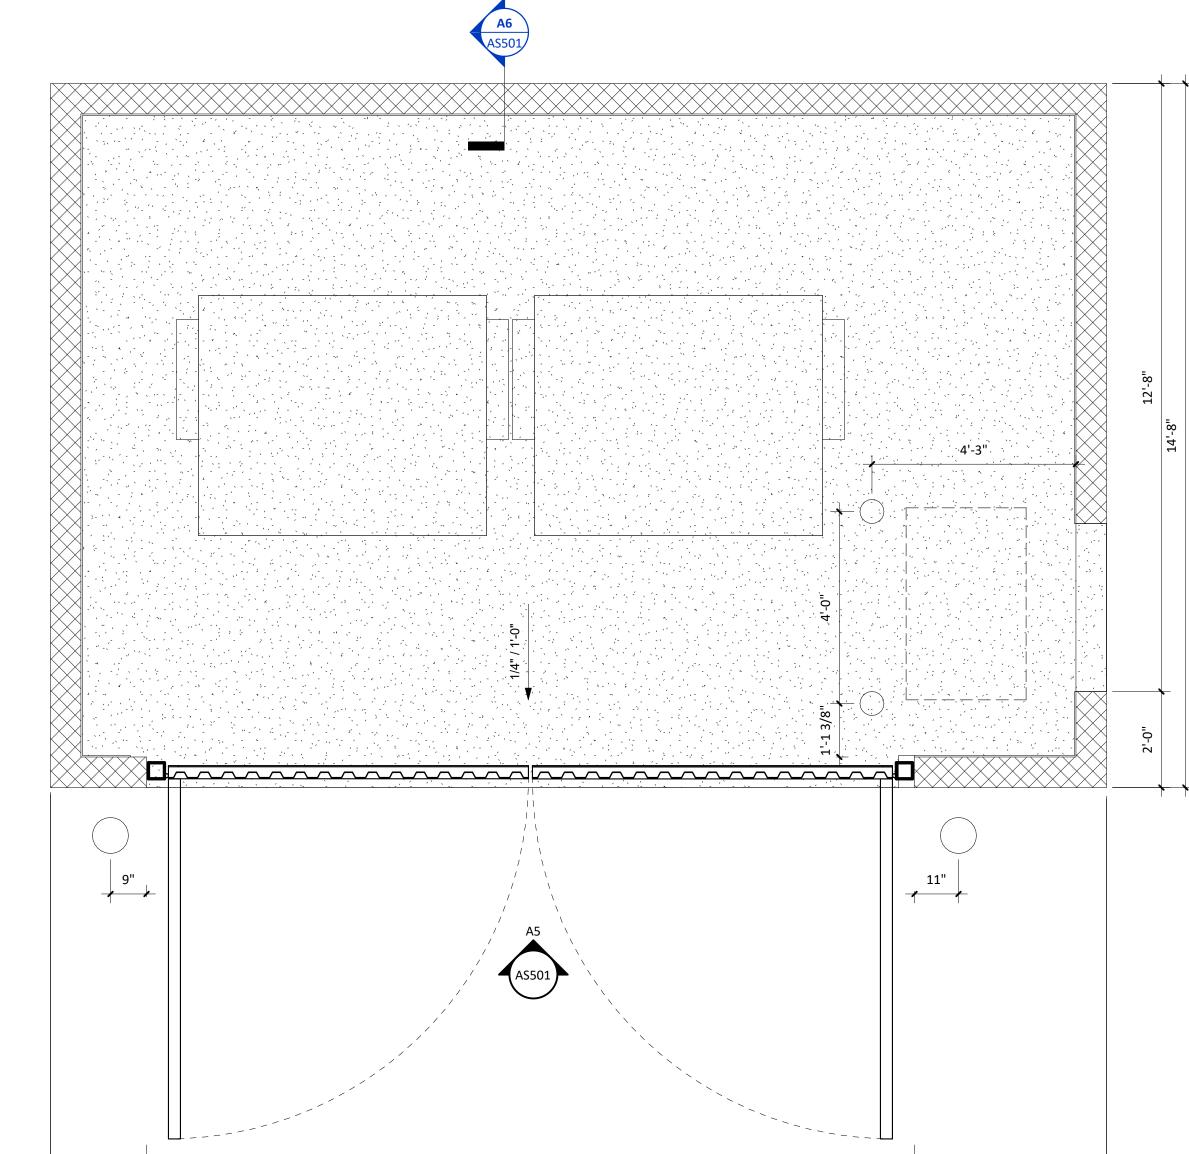

TREET

16'-0"

M.O.

22'-0"

Project No. 20EDDI-00-01 Plot Date: 8/16/2022 12:32:31 PM Drawn by: DMK Checked by: Approved by: PERMIT SUBMITTAL SET Sheet Title ARCHITECTURAL SITE

Issue Dates:

DATE DESCRIPTION

2022.08.15 PERMIT SUBMITTAL SET

Sheet No.

**DETAILS** 

4'-0"

**AS501** 

CONCRETE FOOTING BELOW, SEE

STRUCTURAL

1/4" / 1'-0"\_\_

—#5 BARS REINFORCING AT: EVERY CORNER