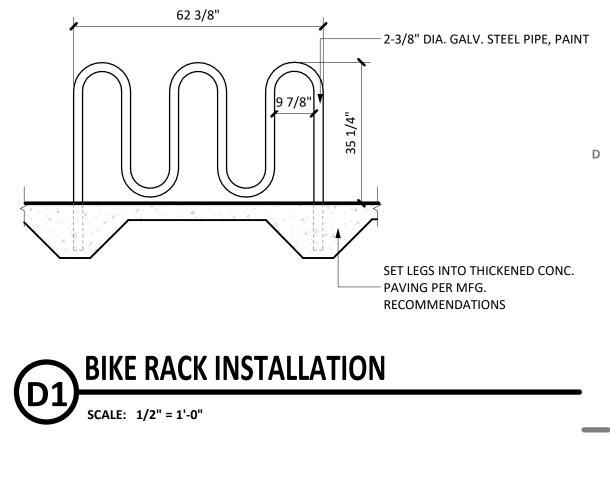

TREET





16'-0"

M.O.

22'-0"

Project No. 20EDDI-00-01 Plot Date: 8/16/2022 12:32:31 PM Drawn by: DMK Checked by: Approved by: PERMIT SUBMITTAL SET Sheet Title ARCHITECTURAL SITE

Issue Dates:

DATE DESCRIPTION

2022.08.15 PERMIT SUBMITTAL SET

Sheet No.

**DETAILS** 

4'-0"

**AS501** 



CONCRETE FOOTING BELOW, SEE

STRUCTURAL



1/4" / 1'-0"\_\_

—#5 BARS REINFORCING AT: EVERY CORNER

40" O.C. VERTICALLY

GROUT CORES SOLID

—#5 DOWELS, VERTICALLY @

40" O.C.; 36" LONG

—#5 DOWELS @ 48" O.C.

−8" FROST WALL, W/ (2) #5's TOP

-16"x8" CONCRETE FOOTING, W/

(2) #5's, CONTINUOUS

AND BOTTOM, CONTINUOUS

TRASH ENCLOSURE - ELEVATION

SCALE: 1/2" = 1'-0"

SUPPORT POST AT GATE

3" SQUARE TUBE STEEL GATE FRAME

3" SQUARE TUBE STEEL GATE FRAME

■ 4"Hx10"W PRECAST CAP

—(3) HINGES EACH SIDE

—9" DIA. B