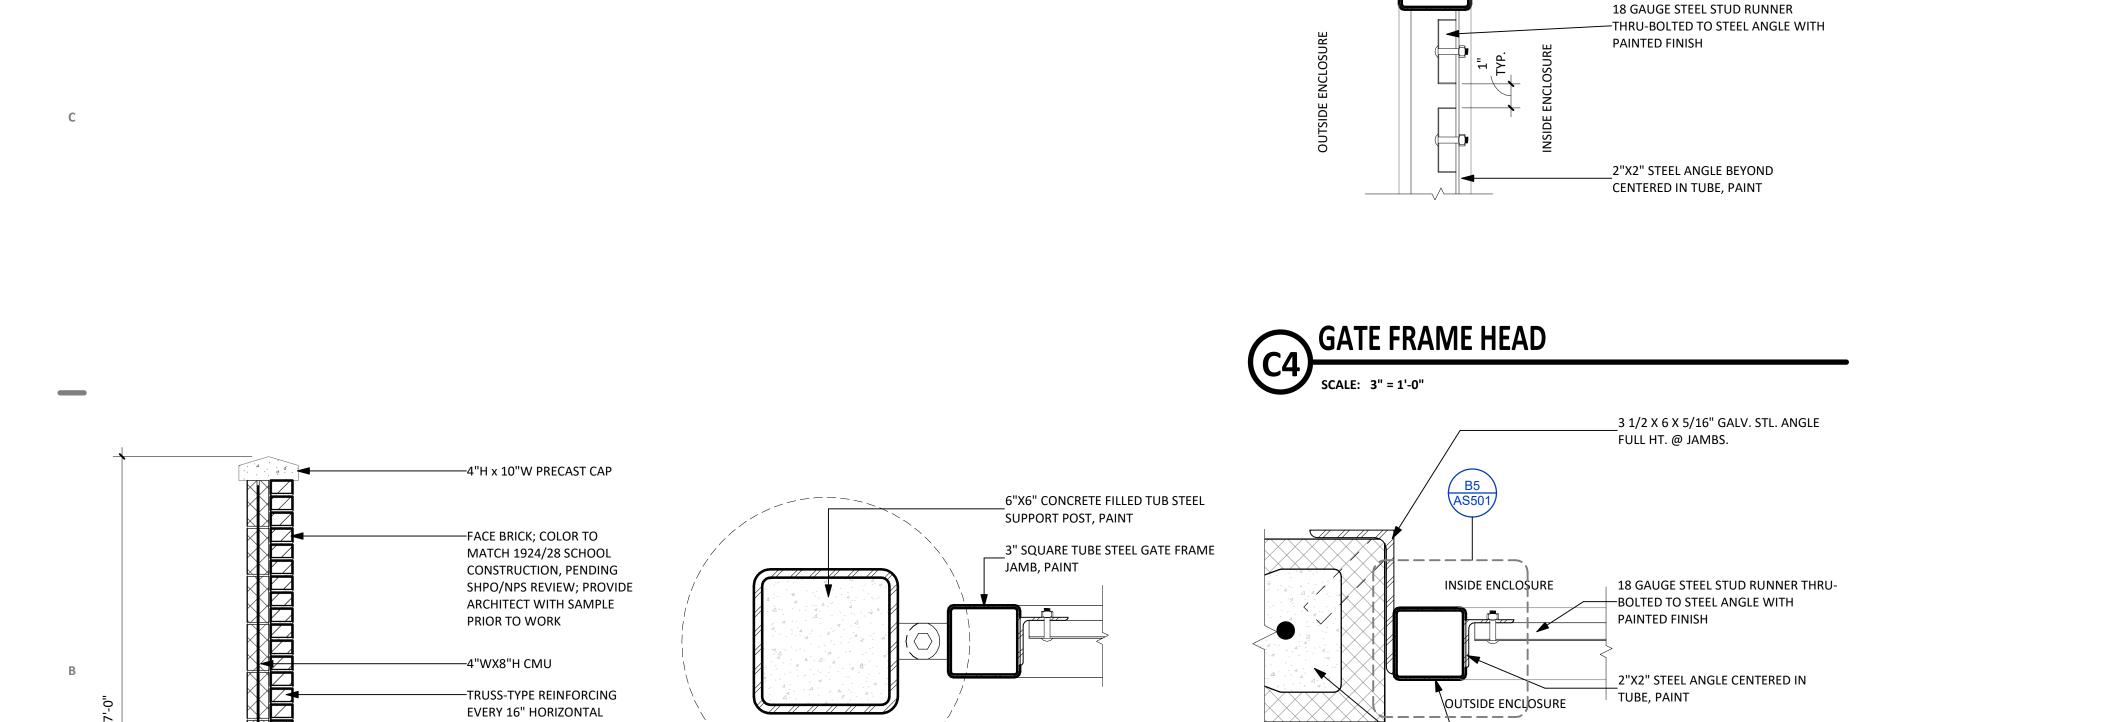

AND BOTTOM, CONTINUOUS

TRASH ENCLOSURE - ELEVATION

SCALE: 1/2" = 1'-0"

SUPPORT POST AT GATE

3" SQUARE TUBE STEEL GATE FRAME

3" SQUARE TUBE STEEL GATE FRAME

■ 4"Hx10"W PRECAST CAP

—(3) HINGES EACH SIDE

—9" DIA. BOLLARD

REF. LEVEL 0' - 0"

—3" SQ 12 ga STEEL GATE FRAME

—CORRUGATED METAL PANEL

—PROVIDE LATCHING HARDWARE,

DROP BOLTS, AND SLEEVES

2'-0"

JAMB, PAINT

GATE FRAME JAMB

SCALE: 3" = 1'-0"

—FILL ALL CELLS SOLID

HEAD, PAINT