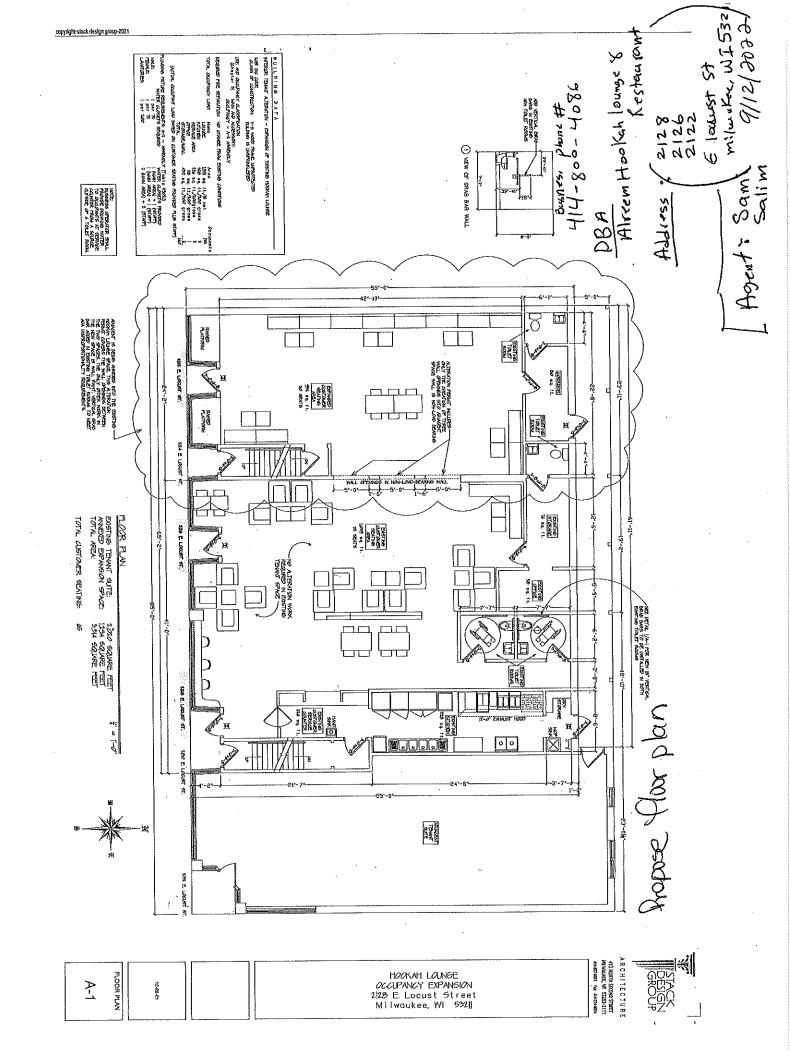

Regarding:

Your Permanent Extension Food Application Adding First Floor, 2122 E Locust St to the Premises as agent for "2 SWEET & INTERNATIONAL D, LLC" for "Alreem Hounge & Restaurant" at 2128 E LOCUST St.

Regarding:

Your Permanent Extension Food Application Adding First Floor 2122 E Locust St to the Premises as agent for "2 SWEET & INTERNATIONAL D, LLC" for "Alreem Hookah Lounge & Restaurant" at 2128 E LOCUST St.

### Notice of Public Hearing

Blank Notice

SALIM, Sami, Agent
Alreem Hookah Lounge & Restaurant at 2128 E LOCUST St
Permanent Extension Food Application Adding First Floor 2122 E Locust St to the Premises