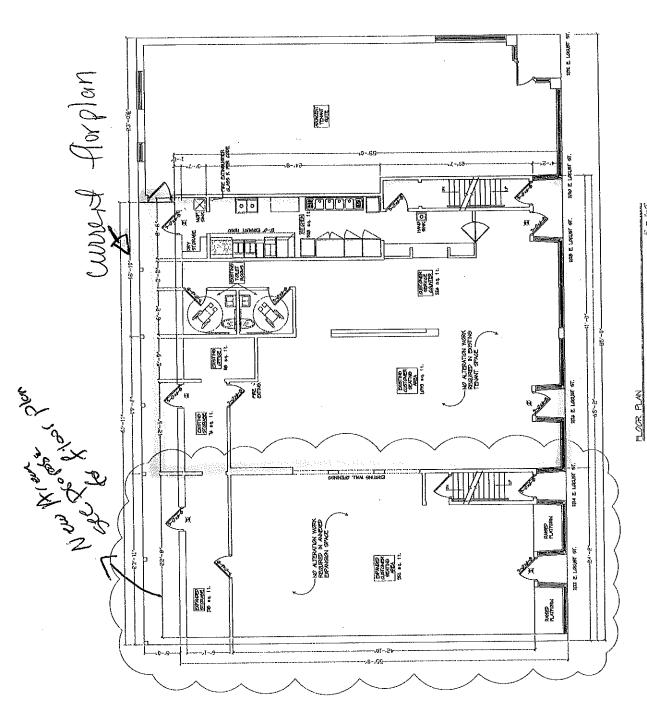

Regarding:

Your Permanent Extension Food Application Adding First Floor, 2122 E Locust St to the Premises as agent for "2 SWEET & INTERNATIONAL D, LLC" for "Alreem Hounge & Restaurant" at 2128 E LOCUST St.

Regarding:

Your Permanent Extension Food Application Adding First Floor 2122 E Locust St to the Premises as agent for "2 SWEET & INTERNATIONAL D, LLC" for "Alreem Hookah Lounge & Restaurant" at 2128 E LOCUST St.

### Notice of Public Hearing

Blank Notice

SALIM, Sami, Agent
Alreem Hookah Lounge & Restaurant at 2128 E LOCUST St
Permanent Extension Food Application Adding First Floor 2122 E Locust St to the Premises