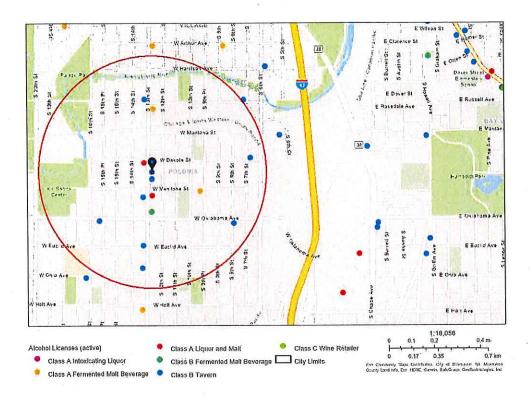

Radius 250.0 feet and Center of Circle: 2932 S 13th St

1

Establishments within a 0.5 miles radius centered on area of interest.

|          | BUSINESS LICENSE PLAN OF OPERATION                                                                                                                                            | ccl-busplan 5/12/2020                                                                                            |
|----------|-------------------------------------------------------------------------------------------------------------------------------------------------------------------------------|------------------------------------------------------------------------------------------------------------------|
|          | Office of the City Clerk License Division<br>200 E. Wells St. Room 105, Milwaukee, WI 53202<br>(414) 286-2238 www.milwaukee.gov/license e-mail address: license@              | @milwaukee.gov                                                                                                   |
| Ту       | pe of Business                                                                                                                                                                |                                                                                                                  |
| pplying  |                                                                                                                                                                               | Delivery Drive Thru Dining Room                                                                                  |
|          | Self Service Laundry Massage Establishment Filling Station                                                                                                                    |                                                                                                                  |
|          | Other (supplemental application for specific license also required)                                                                                                           |                                                                                                                  |
| Provide  | a detailed description of the type of business you plan on operating:<br>Bowling Alley                                                                                        |                                                                                                                  |
| Do you h | have any experience operating this type of business? 🔳 No 🗌 Yes 🛛 If yes, explain:                                                                                            |                                                                                                                  |
| 2. Bu    | usiness Operations                                                                                                                                                            |                                                                                                                  |
|          | Proposed Opening Date: 11/15/2022                                                                                                                                             |                                                                                                                  |
|          | Is this premise under construction? 🔳 No 🔲 Yes If yes, list estimated completion date: 🔤                                                                                      |                                                                                                                  |
| c. 1     | is this a franchise? 🔳 No 📋 Yes                                                                                                                                               |                                                                                                                  |
| d. I     | Is this premises currently licensed? 🔲 No 🔳 Yes If yes, list type of license: Class B Ta                                                                                      | vern                                                                                                             |
| e.       | Is the current licensee operating? 🔄 No 🔳 Yes If no, list date closed:                                                                                                        |                                                                                                                  |
| f. l     | Do you have future plans for other businesses, licenses or permits at this location? IN No<br>If yes, explain: possible food license to serve pizza and other air fryer foods | Yes                                                                                                              |
|          | Have you previously held an Extended Hours License in Milwaukee? 🔳 No 🔲 Yes                                                                                                   |                                                                                                                  |
|          | If yes, list address(es):                                                                                                                                                     |                                                                                                                  |
| h        | Are other businesses operating in the same building? 🔳 No 🔲 Yes If yes, describe:                                                                                             |                                                                                                                  |
|          | tter & Noise                                                                                                                                                                  | <u> </u>                                                                                                         |
|          | How are grounds kept clean? 🔳 Sweep 🔲 Pressure Wash 🗌 Pick Up Litter                                                                                                          |                                                                                                                  |
| b.       | How often will grounds be cleaned? Daily Weekly As Needed Month                                                                                                               | ly Other:                                                                                                        |
| c.       | Grounds cleaned by: Licensee Building Owner Employees Hired Mair                                                                                                              | ntenance Other:                                                                                                  |
| d.       | How are noise issues prevented and/or addressed? Security Manager app                                                                                                         | roaches customer(s)  Call Police                                                                                 |
|          | Signs Posted Other:                                                                                                                                                           |                                                                                                                  |
| e.       | Will a sound amplification system be used?                                                                                                                                    |                                                                                                                  |
| 4. Sr    |                                                                                                                                                                               |                                                                                                                  |
| a.       | Are there designated outdoor smoking areas? INO Yes If yes, describe:                                                                                                         | haling has the sink theory                                                                                       |
| b.       | Number of Garbage Cans: Inside: 8 Locations: 1 in each bathrm, 4                                                                                                              | benind bar, 1 by sink, 1 doorway                                                                                 |
|          | Outside: Locations: Alley                                                                                                                                                     |                                                                                                                  |
| c.       | Is a crowd control barrier used? 🔳 No 🗌 Yes If yes, describe:                                                                                                                 | and the second |
| d.       | How many restrooms are on the premises? 2                                                                                                                                     |                                                                                                                  |
| e.       | Name of solid waste contractor: 🔲 Advanced Disposal 🔳 Waste Management 📔                                                                                                      | ]Other:                                                                                                          |