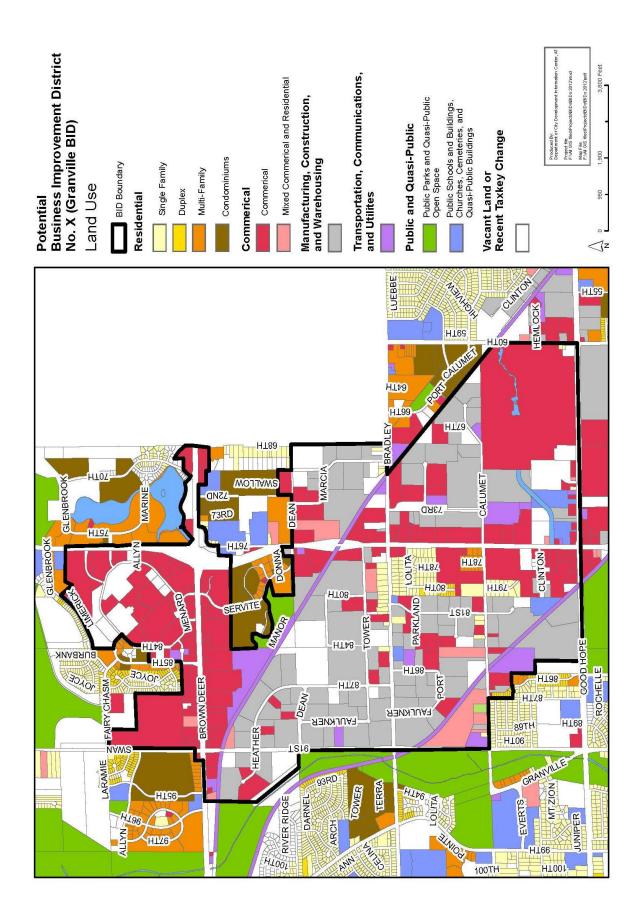

### **II. DISTRICT BOUNDARIES**

When created in 2012, the District boundaries cover  $60^{\text{th}}$  Street to the east,  $95^{\text{th}}$  Street to the west, County Line Road to the North and Good Hope Road to the South as shown in <u>Appendix B</u> of this Operating Plan. A narrative listing of the properties now included in the District is set forth in <u>Appendix C</u>.