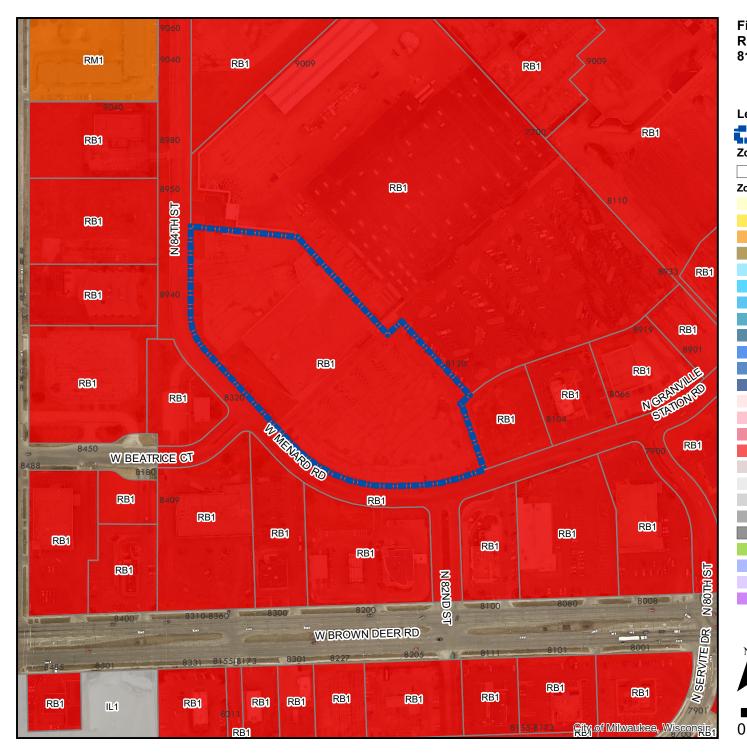

File No. 220628 RB1 to IL1 8120 W. Brown Deer Rd.

Legend Zoning Change Boundary Zoning Unknown or pending zone **Zoning Category** Residential - single family Residential - two family Residential - multi-family Residential - residence and office Central business district - civic activity Central business district - high-density residential Central business district - major retail Central business district - mixed activity Central bussiness district - neighborhood retail Central business district - office and service Central business district - residential and specialty use Central business district - warehousing and light manufacturing Commercial - neighborhood shopping Commercial - local business Commercial - commercial service Commercial - regional business Industrial - commercial Industrial - office Industrial - light Industrial - mixed Industrial - heavy Special - parks Special - institutional Special - planned development Special - redevelopment district Ν