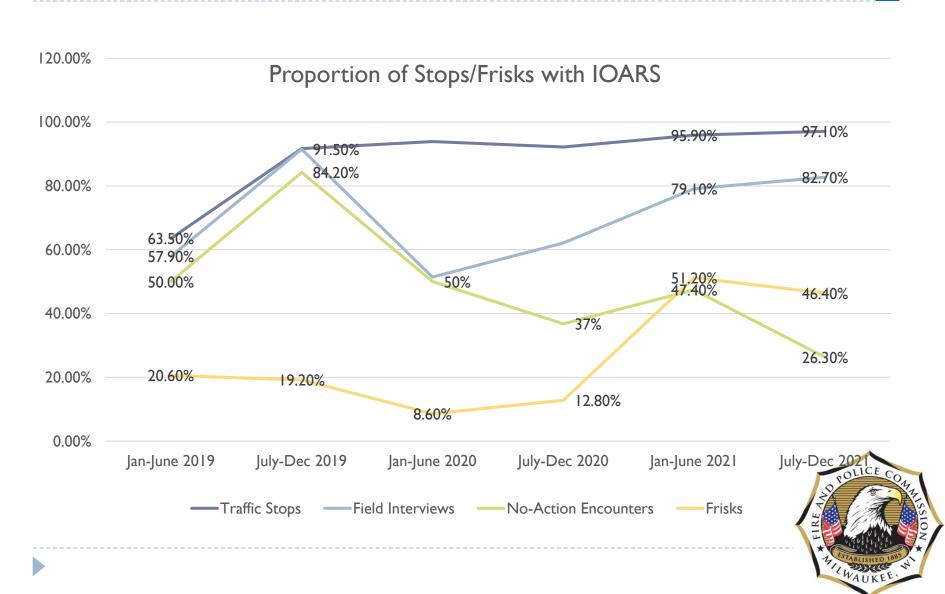

| Disparate Treatment   |          |           | 2          |                   |                  |                             |               |       |           | 2           |
| No Allegation         |          |           |            | 4                 |                  | 1                           |               |       |           | 5           |
| Use of Force          |          |           |            |                   |                  |                             |               |       | 1         | 1           |
| Grand Total           | 2        | 5         | 7          | 18                | 1                | 1                           | 4             | 2     | 29        | 69          |

**Allegation Category** 



#### **Constitutional and Unbiased Policing**