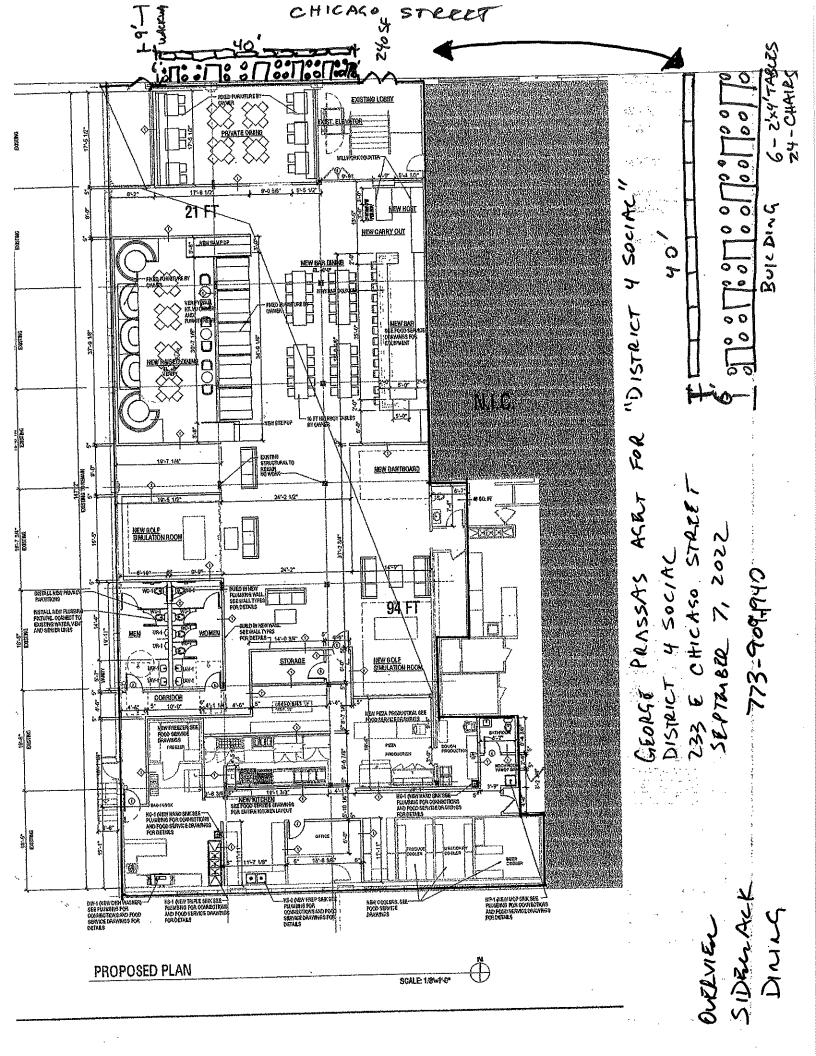

|                            |  |  |  |
| Also: Tholds Tis applying for: Food Alcohol Perm Ext                                                                                                                                        |                            |  |  |  |



TOTAL SPLANE FOOTHS: BOOSF GEORGE PRASSAS AGENT E CHICASO STREI DISTRICT 4 SOCIAL 253

"DISTRICT 4 SOCIACLIC

TOR

PROPOSED PLAN

SCALE: 1/8"=1"-0"

# DISTRICT 4 SOCIAL LCC SPACE 7) overview of



DISTRICT 4 SOCIAL LLC 548 FOR DATE: SEPTEMBER 7,2022 ASRT 4 SOCIAC - 5172 CHICAGO STREE PRASSAS DISTRICT GE089 E

6-TABLES 2x3' 24-C#A1RS 00 CHICAGO STRABA BUCALLS

GEORGE PRASSAS AGRIT FOR "DISTRICT Y SOUR" 233 & CHCKS SPECET SEPTEMBEL 7, 2022 DISTRICT 4 SOCIAL 773-909-1940

tz





#### Crite, Yvette

From:

Yianni <y@nikongrp.com>

Sent:

Wednesday, September 7, 2022 2:43 PM

To:

Crite, Yvette

Subject:

Fwd: District 4 social- Menu

You don't often get email from y@nikongrp.com. Learn why this is important

#### Begin forwarded message:

From: Yianni <y@nikongrp.com>

**Date:** August 30, 2022 at 11:40:34 AM CDT **To:** David Halbrooks <a href="mailto:dhalbrooks@msn.com">dhalbrooks@msn.com</a>

Subject: District 4 social- Menu

STARTERS-

-Bavarian pretzel-House made pretzel served w/cheese sauce & grain mustard

-CHEESE CURDS-(Tempura-style "farmhouse") Served with Ketchup & Spicy Curd Sauce

- -Honey comb RICOTTAricotta, honeycomb, ciabatta
- -tower "O" onion ringsserves w/bbq sauce
- -Pan-Fried Calamariwith Hot Cherry Peppers
- -Chicken wings-Buffalo, BBQ,