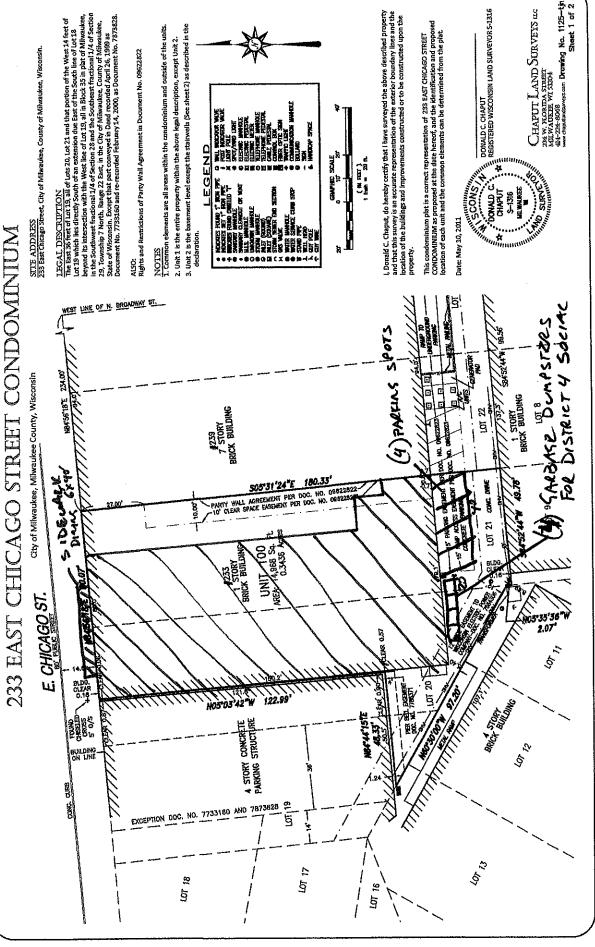

|                            |  |  |  |
| Processing LS: Queue to: HD DNS CC Email To: DPW Primary LS                                                                                                                                 |                            |  |  |  |
| Also: Tholds Tis applying for: Food Alcohol Perm Ext                                                                                                                                        |                            |  |  |  |



TOTAL SPLANE FOOTHS: BOOSF GEORGE PRASSAS AGENT E CHICASO STREI DISTRICT 4 SOCIAL 253

"DISTRICT 4 SOCIACLIC

TOR

PROPOSED PLAN

SCALE: 1/8"=1"-0"

# DISTRICT 4 SOCIAL LCC SPACE 7) overview of



DISTRICT 4 SOCIAL LLC 548 FOR DATE: SEPTEMBER 7,2022 ASRT 4 SOCIAC - 5172 CHICAGO STREE PRASSAS DISTRICT GE089 E

6-TABLES 2x3' 24-C#A1RS 00 CHICAGO STRABA BUCALLS

GEORGE PRASSAS AGRIT FOR "DISTRICT Y SOUR" 233 & CHCKS SPECET SEPTEMBEL 7, 2022 DISTRICT 4 SOCIAL 773-909-1940

tz





#### Crite, Yvette

From:

Yianni <y@nikongrp.com>

Sent:

Wednesday, September 7, 2022 2:43 PM

To:

Crite, Yvette

Subject:

Fwd: District 4 social- Menu

You don't often get email from y@nikongrp.com. Learn why this is important

#### Begin forwarded message:

From: Yianni <y@nikongrp.com>

**Date:** August 30, 2022 at 11:40:34 AM CDT **To:** David Halbrooks <a href="mailto:dhalbrooks@msn.com">dhalbrooks@msn.com</a>

Subject: District 4 social- Menu

STARTERS-

-Bavarian pretzel-House made pretzel served