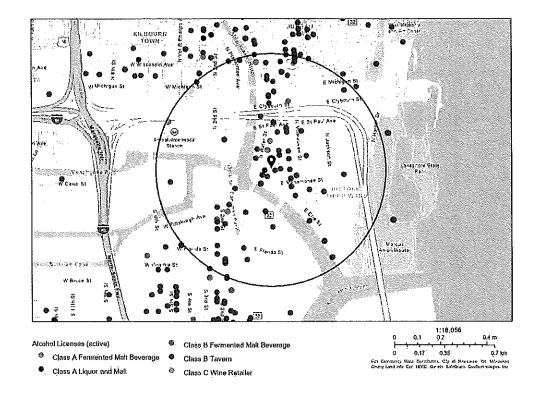

# City Concentration Map for 233 E Chicago St Milwaukee

#### Area of Interest (AOI) Information

Area: 21,862,585.64 ft2

Sep 7 2022 15:00:28 Central Daylight Time

#### Summary

| Name             | Count | Area(ft²) | Length(mi) |
|------------------|-------|-----------|------------|
| Alcohol Licenses | 96    |           |            |

Establishments within a 0.5 miles radius centered on area of interest.