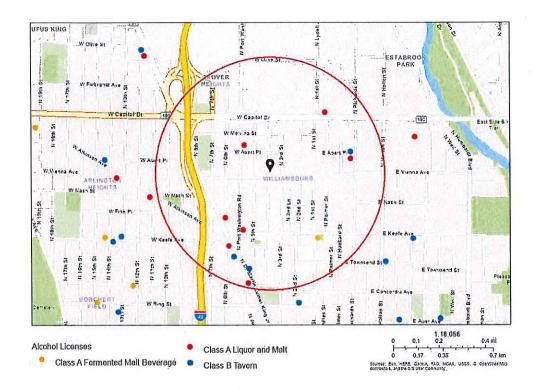

## 3806 N Vel R Phillips Av

Area: 21,862,585.68 ft2

May 4 2022 11:52:06 Central Daylight Time

## Summary

| Name             | Count | Area(ft²) | Length(mi) |
|------------------|-------|-----------|------------|
| Alcohol Licenses | 11    |           |            |

## Alcohol Licenses

| #  | Legal Entity                                   | Trade Name                     | Licensee                     | Address                          | License Type<br>Name                                           | Total<br>Capacity | Expiration<br>Date     | Count |
|----|------------------------------------------------|--------------------------------|------------------------------|----------------------------------|----------------------------------------------------------------|-------------------|------------------------|-------|
| 1  | King Hall, LLC                                 | King Hall                      | DAREN<br>JACKSON,<br>Agt     | 3413 N Martin<br>L King Jr DR    | Class B<br>Tavern<br>License                                   | 200               | 2/7/2022, 6:00<br>PM   | 1     |
| 2  | D&D's Lounge<br>LLC                            | D&D's Lounge<br>LLC            | Douglas S<br>Davis, Agt      | 3853 N<br>Richards ST            | Class B<br>Tavern<br>License                                   | 99                | 2/13/2022,<br>6:00 PM  | 1     |
| 3  | GREEN RING<br>II                               | GREEN RING<br>II               | ISAAC T<br>RAGSDALE,<br>SP   | 3305 N<br>MARTIN L<br>KING JR DR | Class A Malt &<br>Class A Liquor<br>License                    |                   | 3/2/2022, 6:00<br>PM   | 1     |
| 4  | NORTH PORT<br>FOOD &<br>LIQUOR INC             | North Port<br>Food & Liquor    | Sandeep Kaur,<br>Agt         | 3876 N PORT<br>WASHINGTO<br>N AV | Class A Malt &<br>Class A Liquor<br>License                    | 2                 | 3/20/2022,<br>7:00 PM  | 1     |
| 5  | Sims Grocery<br>Inc                            | Davis and Son<br>Food & Liquor | HARBANS<br>KAUR, Agt         | 3562 N Martin<br>L King Jr DR    | Class A Malt &<br>Class A Liquor<br>License                    |                   | 3/21/2022,<br>7:00 PM  | 1     |
| 6  | Sam's Place<br>Jazz LLC                        | Sam's Place<br>Jazz Cafe       | Sam E Belton,<br>Agt         | 3338 N Martin<br>L King Jr DR    | Class B<br>Tavern<br>License                                   | 88                | 4/3/2022, 7:00<br>PM   | 1 .   |
| 7  | OUTPOST<br>NATURAL<br>FOODS<br>COOPERATIV<br>E | OUTPOST<br>NATURAL<br>FOODS    | EDWARD J<br>SENGER, Agt      | 100 E<br>CAPITOL DR              | Class A Malt &<br>Class A Liquor<br>License                    | 4                 | 5/24/2022,<br>7:00 PM  | 1     |
| 8  | CONNOISSE<br>UR<br>ENCOUNTER<br>S CO, INC      | SHERMER<br>SPECIALTIES         | DOMINIC A<br>LAMPONE,<br>Agt | 3837 N<br>RICHARDS<br>ST         | Class A Malt &<br>Class A Liquor<br>License                    |                   | 7/25/2022,<br>7:00 PM  | 1     |
| 9  | AULAKH<br>CORP                                 | Happy Food<br>Mart             | Jagroop<br>Singh, Agt        | 103 E KEEFE<br>AV                | Class A<br>Fermented<br>Malt Beverage<br>Retailer's<br>License |                   | 7/17/2022,<br>7:00 PM  | 1     |
| 10 | Bhullar Corp                                   | Corner Liquor                  | Rajbir S<br>Bhullar, Agt     | 3500 N PORT<br>WASHINGTO<br>N AV | Class A Malt &<br>Class A Liquor<br>License                    |                   | 10/11/2022,<br>7:00 PM | 1     |
| 11 | Action Food &<br>Liquor LLC                    | Action Food &<br>Liquor        | Mohammad<br>Owais, Agt       | 3455 N Martin<br>L King Jr DR    | Class A Malt &<br>Class A Liquor<br>License                    |                   | 10/15/2022,<br>7:00 PM | 1     |

Establishments within a 0.5 miles radius centered on area of interest.

Thursday, September 15, 2022