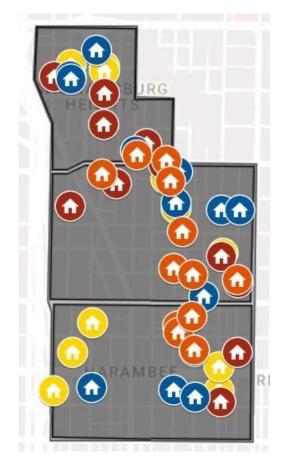

#### B. Physical Setting

The boundary for the Harambee Neighborhood Improvement District ("Harambee NID") encompasses the areas designated Capital Drive on the North, Center Street on the South, I-43 on the West, and Holton Street on the East, excluding properties including in the Historic Martin Luther King Drive Business Improvement District and the Riverworks Business Improvement District, see Appendix B, Map.

#### **II. DISTRICT BOUNDARIES**

Boundaries of the proposed district are shown on the map in Appendix B of this plan. A listing of the properties included in the district is provided in Appendix C. The description in Section I. B) is a general description of the boundary, the actual boundary is depicted on Appendix B and the actual properties included are on Appendix C. In the event of a discrepancy, Appendix C shall control. The Harambee NID may update Appendix C during each annual Operating Plan. The Boundaries are herein referred to as "Harambee NID Area."