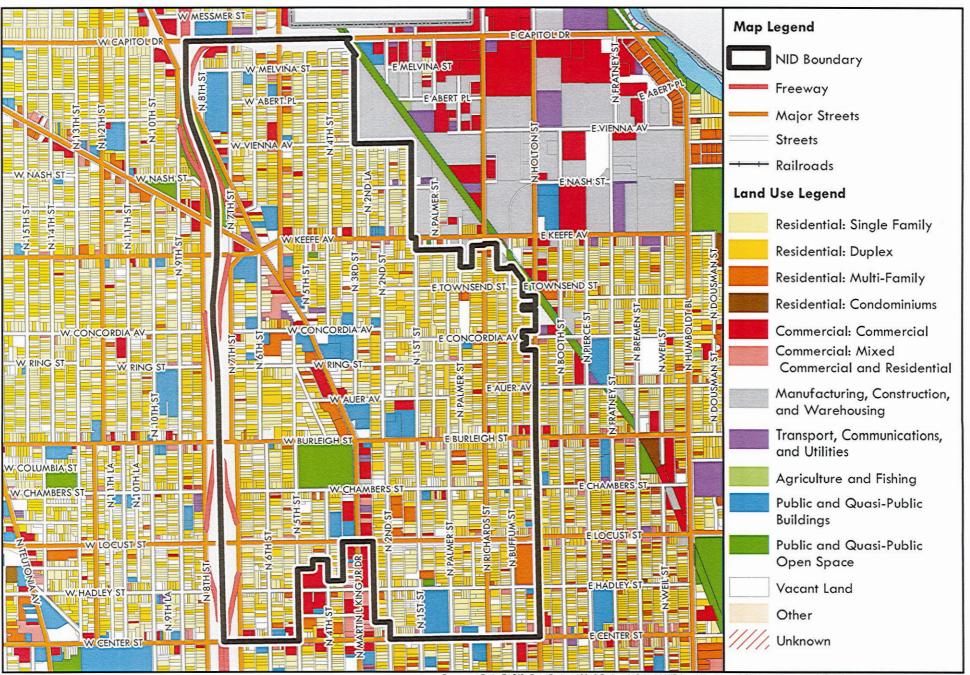

#### B. Physical Setting

The boundary for the Harambee Neighborhood Improvement District ("Harambee NID") encompasses the areas designated Capital Drive on the North, Center Street on the South, I-43 on the West, and Holton Street on the East, excluding properties including in the Historic Martin Luther King Drive Business Improvement District and the Riverworks Business Improvement District, see Appendix B, Map.

#### **II. DISTRICT BOUNDARIES**

Boundaries of the proposed district are shown on the map in Appendix B of this plan. A listing of the properties included in the district is provided in Appendix C. The description in Section I. B) is a general description of the boundary, the actual boundary is depicted on Appendix B and the actual properties included are on Appendix C. In the event of a discrepancy, Appendix C shall control. The Harambee NID may update Appendix C during each annual Operating Plan. The Boundaries are herein referred to as "Harambee NID Area."

## **APPENDIX B**

# DISTRICT MAP (SEE ATTACHMENT)

#### **HARAMBEE**

Prepared by the Department of City Development Planning Division, 12/13/2016 Source: City of Milwaukee Information Technology Management Division; NIDC

### NEIGHBORHOOD IMPROVEMENT DISTRICT