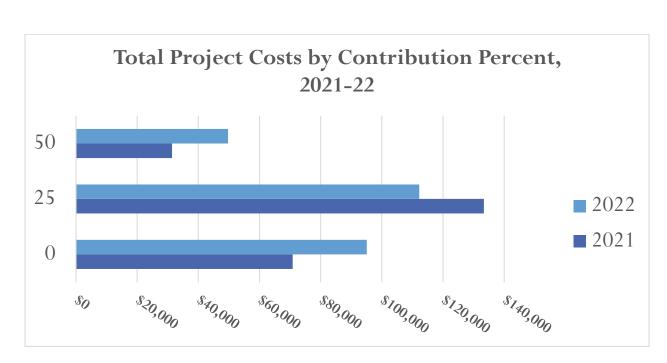

nds are available beginning on October 1<sup>st</sup>.

The NID home improvement program benefits Sherman Park residents in many ways by:

- Providing funding for repairs and improvements that keep homes well maintained.
- Proactively addressing repairs before they turn into major repairs.
- Assisting with emergency repairs, i.e. furnace, water heater, to be done quickly.
- Assisting low and moderate income homeowners in making repairs and improvements they might not be able to afford.
- Improving the appearance of homes in the neighborhood
- Reinforcing commitment for homeowners to stay in the neighborhood and the city.
- Stabilizing and increasing property values.
- Home Improvement Program incentives leverage additional private investment by homeowners participating in these programs.







Before and After Porch Repair



#### **Community Improvement Grants:**

The Community Improvement Projects funded a back-to-school event that was organized by the 2800 block of North 36th Street. The event was to encourage neighbor's fellowship with each other. This year many of our typical community building and back to school events were postponed due to COVID 19 concerns, but the board was able to dedicate an additional \$20,000 grant for the refurbishment and improvement of the Washington High School track. This track is not only used by the high school student for everyday academic uses and extracurricular activities, but it is also heavily utilized by our neighbors for daily exercise which is especially important this year when extra caution is needed for indoor activities.

O