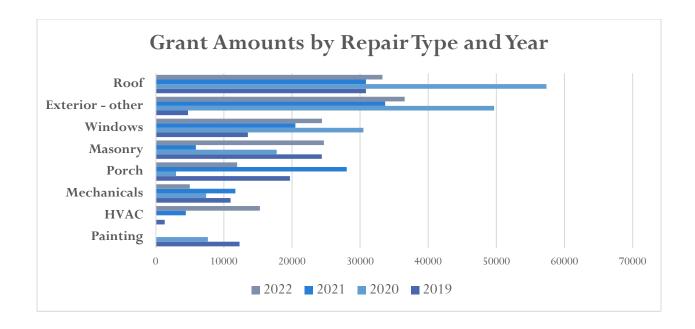

s are available beginning on October 1<sup>st</sup>.

The NID home improvement program benefits Sherman Park residents in many ways by:

- Providing funding for repairs and improvements that keep homes well maintained.
- Proactively addressing repairs before they turn into major repairs.
- Assisting with emergency repairs, i.e. furnace, water heater, to be done quickly.
- Assisting low and moderate income homeowners in making repairs and improvements they might not be able to afford.
- Improving the appearance of homes in the neighborhood
- Reinforcing commitment for homeowners to stay in the neighborhood and the city.
- Stabilizing and increasing property values.
- Home Improvement Program incentives leverage additional private investment by homeowners participating in these programs.







Before and After Porch Repair



#### **Community Improvement Grants:**

The Community Improvement Projects funded a back-to-school event that was organized by the 2800 block of North 36th Street. The event was to encourage neighbor's fellowship with each other. This year many of our typical community building and back to school events were postponed due to COVID 19 concerns, but the board was able to dedicate an additional \$20,000 grant for the refurbishment and improvement of the Washington High School track. This track is not only used by the high school student for everyday academic uses and extracurricular activities, but it is also heavily utilized by our neighbors for daily exercise which is especially important this year when extra caution is needed for indoor activities.

Oth