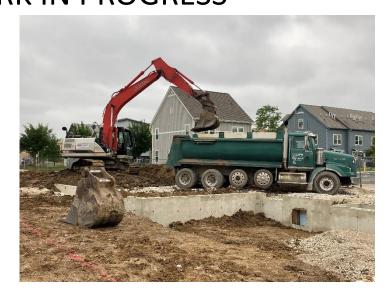

### NARRATIVE SUMMARY

- Work started August 7, 2022
- 18 of 22 basements excavated
- 18 of 22 footings/foundations completed
- 2 townhomes under construction

### **WESTLAWN GARDENS 2 - PHASE 4A**

### PHOTOS OF WORK IN PROGRESS