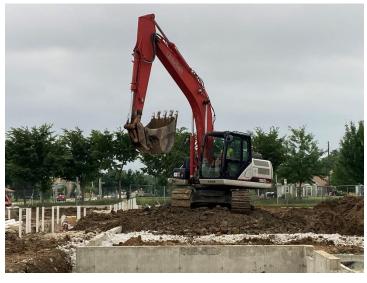

### NARRATIVE SUMMARY

- Work started August 7, 2022
- 18 of 22 basements excavated
- 18 of 22 footings/foundations completed
- 2 townhomes under construction

### **WESTLAWN GARDENS 2 - PHASE 4A**

### PHOTOS OF WORK IN PROGRESS