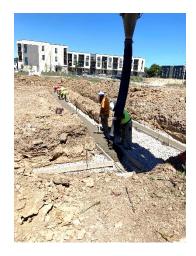

### NARRATIVE SUMMARY

- Work started August 7, 2022
- 18 of 22 basements excavated
- 18 of 22 footings/foundations completed
- 2 townhomes under construction

### **WESTLAWN GARDENS 2 - PHASE 4A**

### PHOTOS OF WORK IN PROGRESS