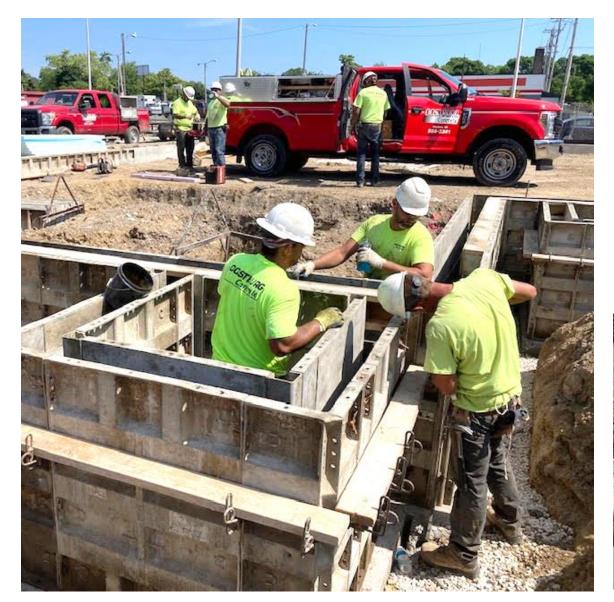

*WESTLAWN GARDENS 2 - PHASE 4A**

### PHOTOS OF WORK IN PROGRESS











### WESTLAWN GARDENS 2 - PHASE 4A PHOTOS OF WORK IN PROGRESS







### **WESTLAWN GARDENS 2**

### **BUILDING 3.1**

### NARRATIVE SUMMARY



- Work started August 7, 2022
- Excavation of building: 100% complete
- Interior MEP:20% complete

## WESTLAWN GARDENS 2 – BLDG 3.1 WALL FRAMING OF FIRST FLOOR







### WESTLAWN GARDENS 2 – BLDG 3.1

### FINISH SLAB ON GRADE CONCRETE WORK









# WESTLAWN GARDENS 2 – BLDG 3.1 UNDERGROUND UTILITY WORK





# WESTLAWN GARDENS 2 – BLDG 3.1 ELEVATOR TOWER





### **WESTLAWN GARDENS 2**

### **BUILDING 3.4**

### **NARRATIVE SUMMARY**



- Work started August 7, 2022
- Excavation of building: 100% complete
- Interior MEP:75% complete

### WESTLAWN GARDENS 2 – BLDG 3.4











### WESTLAWN GARDENS 2 - BLDG 3.4

### BACKFILLING AND UNDERGROUND UTILITIES WORK IN PROGRESS















Onsite work started Tuesday, August 16, 2022 following relocation of the first resident. To date, 10 households have been relocated and are in some stage of demo/construction.

Future work includes sidewalk repairs, landscaping repairs, and signage for the site and ADA parking areas.

### CARVER PARK PHOTOS OF WORK IN PROGRESS





Internal upgrades include new painting and flooring replacement, lighting and plumbing fixture upgrades, new appliances, and accessibility upgrades in some units.

### **CARVER PARK**





Furnaces and domestic hot water heaters are being replaced with new high efficient models.



### **CARVER PARK**

### PHOTOS OF WORK IN PROGRESS





Air conditi