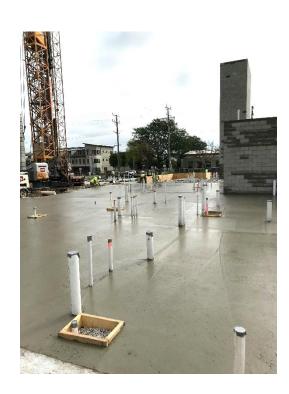

PROBST
VM-X-PAVERMAX
Installation Machine

## WESTLAWN GARDENS 2 PHASE 4A TOWNHOMES



### NARRATIVE SUMMARY

- Work started August 7, 2022
- 18 of 22 basements excavated
- 18 of 22 footings/foundations completed
- 2 townhomes under construction

### **WESTLAWN GARDENS 2 - PHASE 4A**

### PHOTOS OF WORK IN PROGRESS











### **WESTLAWN GARDENS 2 - PHASE 4A**

### PHOTOS OF WORK IN PROGRESS











### WESTLAWN GARDENS 2 - PHASE 4A PHOTOS OF WORK IN PROGRESS







### **WESTLAWN GARDENS 2**

### **BUILDING 3.1**

### NARRATIVE SUMMARY



- Work started August 7, 2022
- Excavation of building: 100% complete
- Interior MEP:20% complete

## WESTLAWN GARDENS 2 – BLDG 3.1 WALL FRAMING OF FIRST FLOOR







### WESTLAWN GARDENS 2 – BLDG 3.1

### FINISH SLAB ON GRADE CONCRETE WORK









# WESTLAWN GARDENS 2 – BLDG 3.1 UNDERGROUND UTILITY WORK





# WESTLAWN GARDENS 2 – BLDG 3.1 ELEVATOR TOWER





### **WESTLAWN GARDENS 2**

### **BUILDING 3.4**

### **NARRATIVE SUMMARY**



- Work started August 7, 2022
- Excavation of building: 100% complete
- Interior MEP:75% complete

### WESTLAWN GARDENS 2 – BLDG 3.4











### WESTLAWN GARDENS 2 - BLDG 3.4

### BACKFILLING AND UNDERGROUND UTILITIES WORK IN PROGRESS















Onsite work started Tuesday, August 16, 2022 following relocation of the first resident. To date, 10 households have been relocated and are in some stage of demo/construction.

Future work includes sidewalk repairs, landscaping repairs, and signage for the site and ADA parking areas.

### CARVER PARK PHOTOS OF WORK IN PROGRESS





Internal upgrade