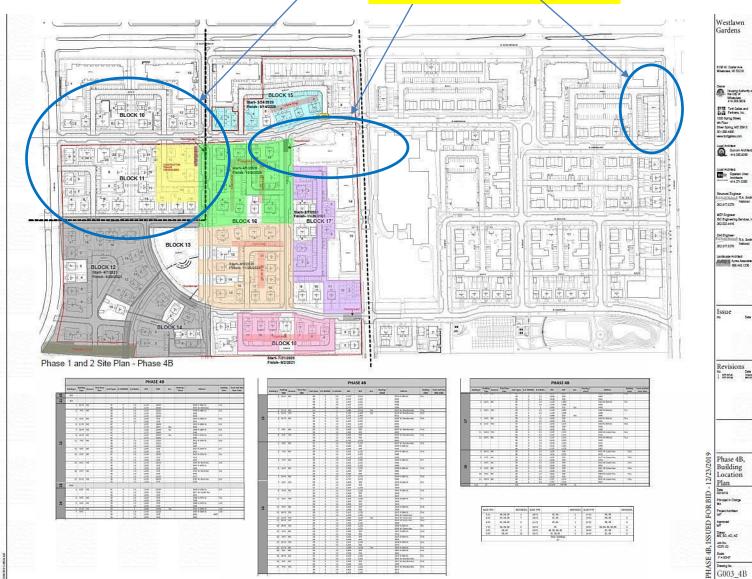

### **WESTLAWN GARDENS 2 SCHEDULE BY AREA**

**BLOCKS 10 & 11** BLDGS. 3,1 & 3.4

OCCUPANCY: APPROX. AUG. 2023

**TOTAL PERSONNEL ON SITE: 65+** 

Westlawn Gardens

STEE Tort Gales and STEE Pathers, Inc. 1000 Spring Steet, eth Floor Siter Spring, MD 20010 201558-4000 week Endgelas.com

Q Gurun Archibed

MEP Engineer ISC Engineering Services 363,522,4416 Old Engineer E.b. India Maland R.A. Smith 262.547.3279 National

Issue

Revisions Revisions

Phase 4B, Building

Location

Plan

Approved WF

Drawn MS, SC, AD, AE Jon No. 15371 00 Scale 17 + 83-07

GALLAS AND

TORTI