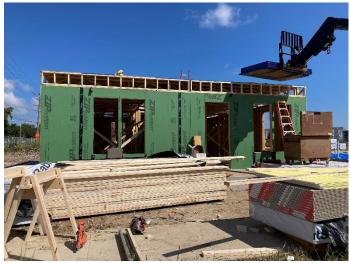

### **WESTLAWN GARDENS 2**

### **BUILDING 3.4**

### **NARRATIVE SUMMARY**

- Work started August 7, 2022
- Excavation of building: 100% complete
- Interior MEP:75% complete