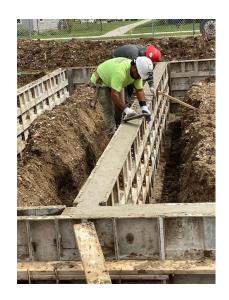

### NARRATIVE SUMMARY

- Work started August 7, 2022
- 18 of 22 basements excavated
- 18 of 22 footings/foundations completed
- 2 townhomes under construction

### **WESTLAWN GARDENS 2 - PHASE 4A**

### PHOTOS OF WORK IN PROGRESS