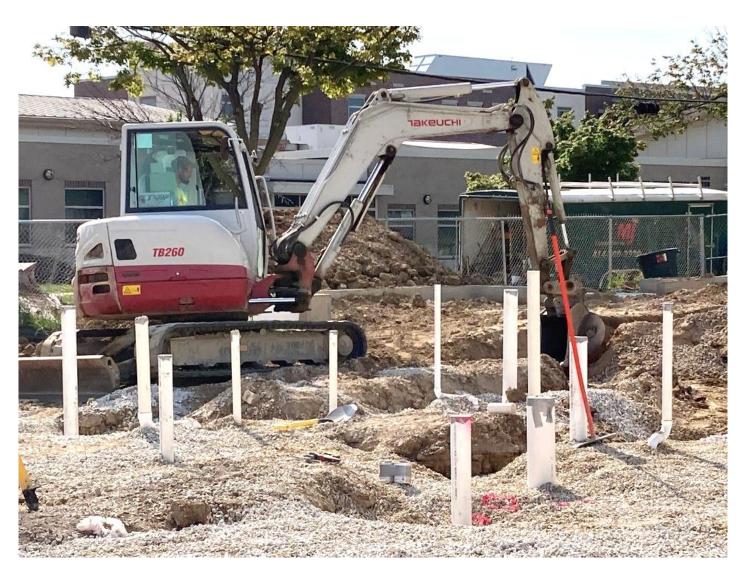

### NARRATIVE SUMMARY

- Work started August 7, 2022
- 18 of 22 basements excavated
- 18 of 22 footings/foundations completed
- 2 townhomes under construction

### **WESTLAWN GARDENS 2 - PHASE 4A**

### PHOTOS OF WORK IN PROGRESS