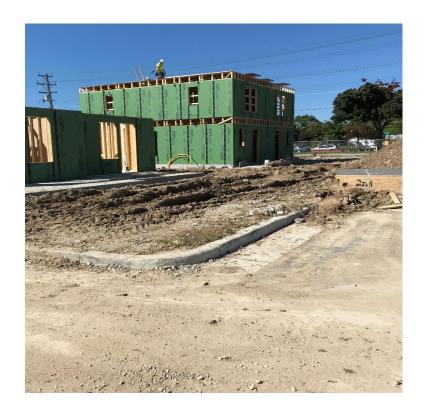

### **WESTLAWN GARDENS 2**

### **BUILDING 3.1**

### NARRATIVE SUMMARY

- Work started August 7, 2022
- Excavation of building: 100% complete
- Interior MEP:20% complete