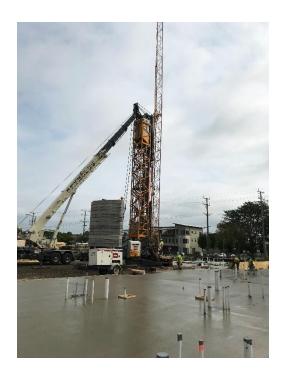

PROBST
VM-X-PAVERMAX
Installation Machine

## WESTLAWN GARDENS 2 PHASE 4A TOWNHOMES



### NARRATIVE SUMMARY

- Work started August 7, 2022
- 18 of 22 basements excavated
- 18 of 22 footings/foundations completed
- 2 townhomes under construction

### **WESTLAWN GARDENS 2 - PHASE 4A**

### PHOTOS OF WORK IN PROGRESS











### **WESTLAWN GARDENS 2 - PHASE 4A**

### PHOTOS OF WORK IN PROGRESS











### WESTLAWN GARDENS 2 - PHASE 4A PHOTOS OF WORK IN PROGRESS







### **WESTLAWN GARDENS 2**

### **BUILDING 3.1**

### NARRATIVE SUMMARY



- Work started August 7, 2022
- Excavation of building: 100% complete
- Interior MEP:20% complete

## WESTLAWN GARDENS 2 – BLDG 3.1 WALL FRAMING OF FIRST FLOOR







### WESTLAWN GARDENS 2 – BLDG 3.1

### FINISH SLAB ON GRADE CONCRETE WORK









# WESTLAWN GARDENS 2 – BLDG 3.1 UNDERGROUND UTILITY WORK





# WESTLAWN GARDENS 2 – BLDG 3.1 ELEVATOR TOWER





### **WESTLAWN GARDENS 2**

### **BUILDING 3.4**

### **NARRATIVE SUMMARY**



- Work started August 7, 2022
- Excavation of building: 100% complete
- Interior MEP:75% complete

### WESTLAWN GARDENS 2 – BLDG 3.4











### WESTLAWN GARDENS 2 - BLDG 3.4

### BACKFILLING AND UNDERGROUND UTILITIES WORK IN PROGRESS















Onsite work started Tuesday, August 16, 2022 following relocation of the first resident. To date, 10 households have been relocated and are in some stage of demo/construction.

Future work includes sidewalk repairs, landscaping repairs, and signage for the site and ADA parking areas.

### CARVER PARK PHOTOS OF WORK IN PROGRESS





Internal upgrades