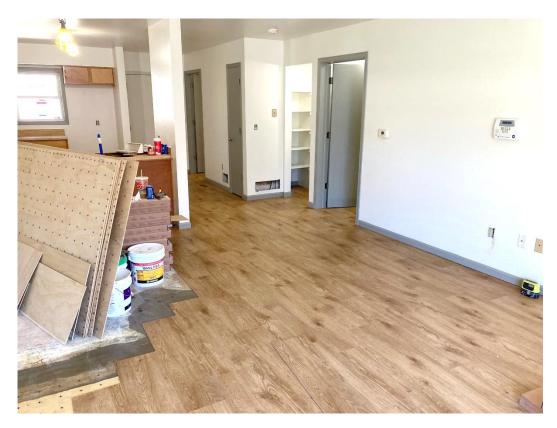

### CARVER PARK PHOTOS OF WORK IN PROGRESS

Internal upgrades include new painting and flooring replacement, lighting and plumbing fixture upgrades, new appliances, and accessibility upgrades in some units.