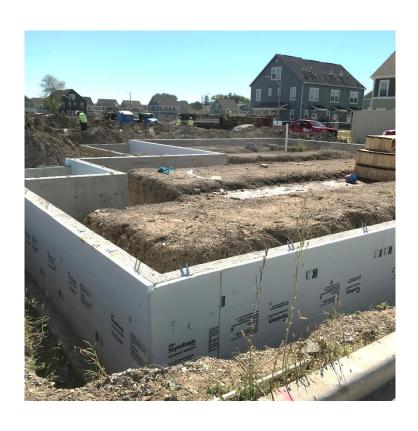

## WESTLAWN GARDENS 2 PHASE 4A TOWNHOMES

### NARRATIVE SUMMARY

- Work started August 7, 2022
- 18 of 22 basements excavated
- 18 of 22 footings/foundations completed
- 2 townhomes under construction