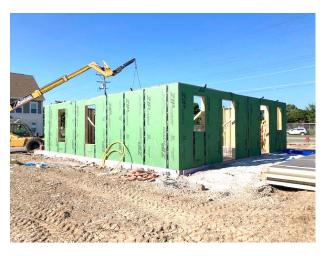

### NARRATIVE SUMMARY

- Work started August 7, 2022
- Excavation of building: 100% complete
- Interior MEP:20% complete

## WESTLAWN GARDENS 2 – BLDG 3.1 WALL FRAMING OF FIRST FLOOR

### WESTLAWN GARDENS 2 – BLDG 3.1