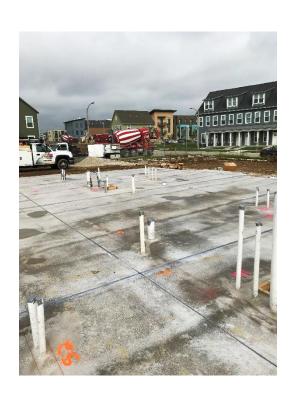

c)

PROBST
VM-X-PAVERMAX
Installation Machine

## WESTLAWN GARDENS 2 PHASE 4A TOWNHOMES



### NARRATIVE SUMMARY

- Work started August 7, 2022
- 18 of 22 basements excavated
- 18 of 22 footings/foundations completed
- 2 townhomes under construction

### **WESTLAWN GARDENS 2 - PHASE 4A**

### PHOTOS OF WORK IN PROGRESS











### **WESTLAWN GARDENS 2 - PHASE 4A**

### PHOTOS OF WORK IN PROGRESS











### WESTLAWN GARDENS 2 - PHASE 4A PHOTOS OF WORK IN PROGRESS







### **WESTLAWN GARDENS 2**

### **BUILDING 3.1**

### NARRATIVE SUMMARY



- Work started August 7, 2022
- Excavation of building: 100% complete
- Interior MEP:20% complete

## WESTLAWN GARDENS 2 – BLDG 3.1 WALL FRAMING OF FIRST FLOOR







### WESTLAWN GARDENS 2 – BLDG 3.1

### FINISH SLAB ON GRADE CONCRETE WORK









# WESTLAWN GARDENS 2 – BLDG 3.1 UNDERGROUND UTILITY WORK





# WESTLAWN GARDENS 2 – BLDG 3.1 ELEVATOR TOWER





### **WESTLAWN GARDENS 2**

### **BUILDING 3.4**

### **NARRATIVE SUMMARY**



- Work started August 7, 2022
- Excavation of building: 100% complete
- Interior MEP:75% complete

### WESTLAWN GARDENS 2 – BLDG 3.4











### WESTLAWN GARDENS 2 - BLDG 3.4

### BACKFILLING AND UNDERGROUND UTILITIES WORK IN PROGRESS















Onsite work started Tuesday, August 16, 2022 following relocation of the first resident. To date, 10 households have been relocated and are in some stage of demo/construction.

Future work includes sidewalk repairs, landscaping repairs, and signage for the site and ADA parking areas.

### CARVER PARK PHOTOS OF WORK IN PROGRESS





Internal upgra