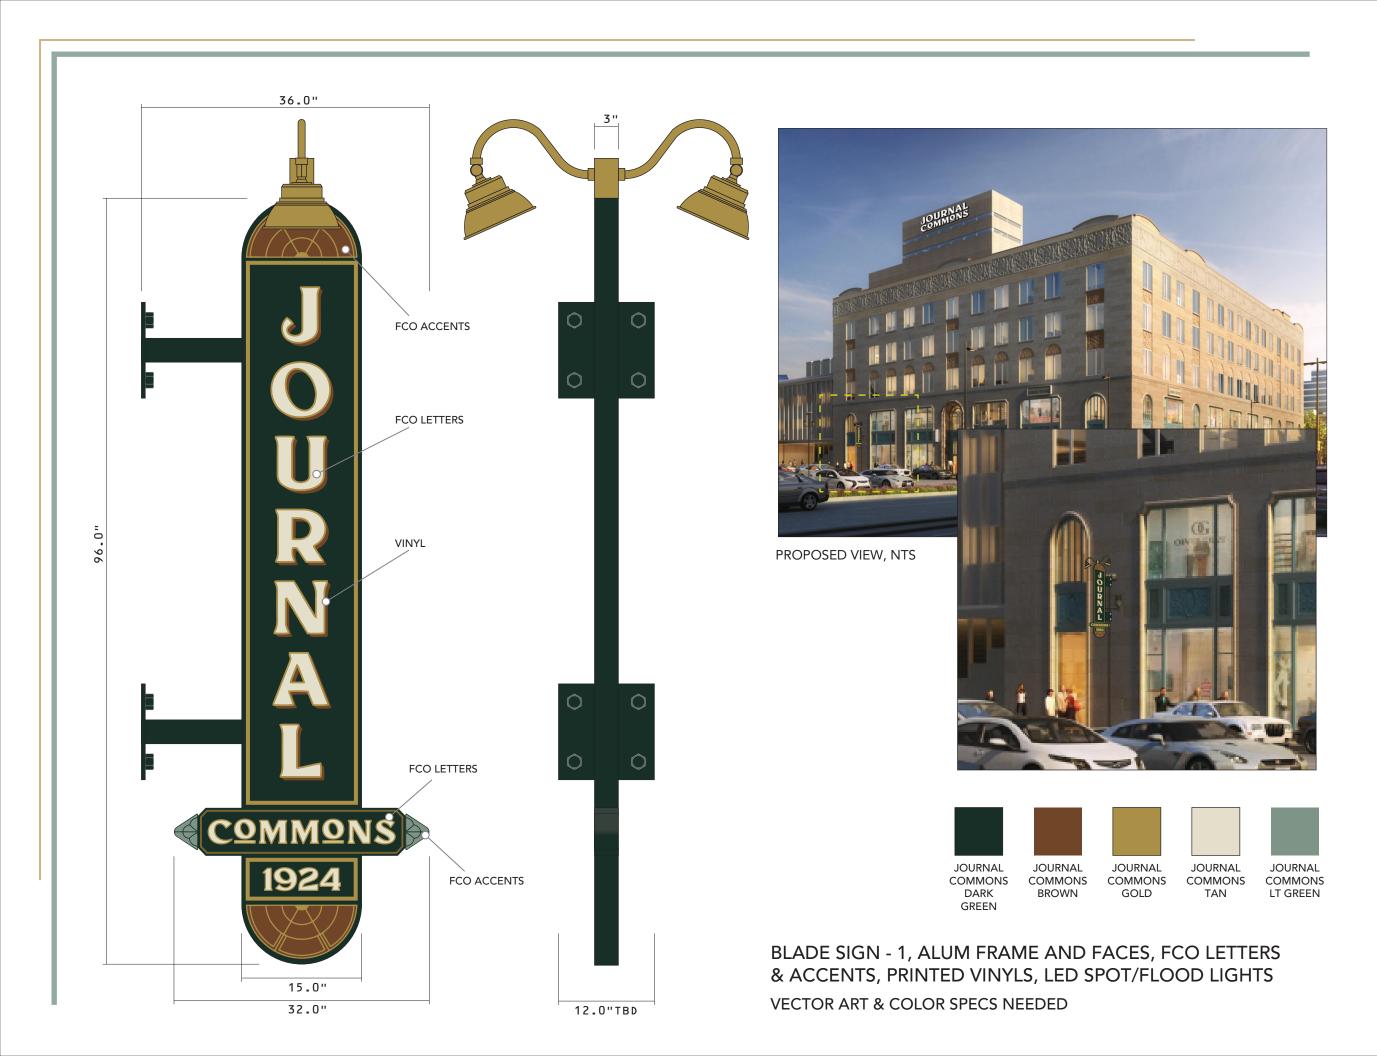

## J.Jeffers & Co. Journal Commons

Fab & Install: Remove existing signage, New Building Topper Channel Letter Sign, Main Entry Signage, Parking Structure Clearance Bars & Sign

Project Address: Journal Commons 333 West State Street Milwaukee, WI

| 14220911              | 2            | 1                     |  |
|-----------------------|--------------|-----------------------|--|
| OPPORTUNITY NO        | D. PACKAGE N | IO. REV NO.           |  |
| 07/25/22<br>DATE:     | 1.0"= 1'     | 1.0"= 1'-0"<br>SCALE: |  |
| JPG                   | JCB          | XXX                   |  |
| DRAWN BY:             | ACCT MGR:    | CHECK BY:             |  |
| B                     | C-1          | BS1                   |  |
| SIZE:                 | SHEET NO:    | CONCEPT ID            |  |
| XXXXX<br>ESTIMATE NO. |              |                       |  |