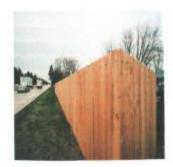

**Description of work** Applicants will replace complete back fence except for gate and adjacent four-foot section.

This cedar fence will be 6-foot tall, 33-feet long and dog-eared in style. In addition, the

## FENCE 1

TEMPLATE

6'H Dog Ear Cedar Privacy Fence

WARRANTY TERM

Lifetime

Bach