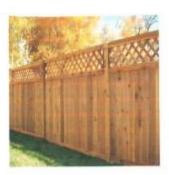

applicants will install a new 18-foot long lattice-topped front fence that has a 4-foot wide, 6

foot tall front gate (top 2-feet of which are lattice).

**Date issued** 

09/01/2022 PTS ID 115321 COA New fencing

## FENCE 2

TEMPLATE

6'H (4' + 2') Estate Plank (Cap & Trim) Cedar w/

WARRANTY TERM

Lifetime

Front Fence