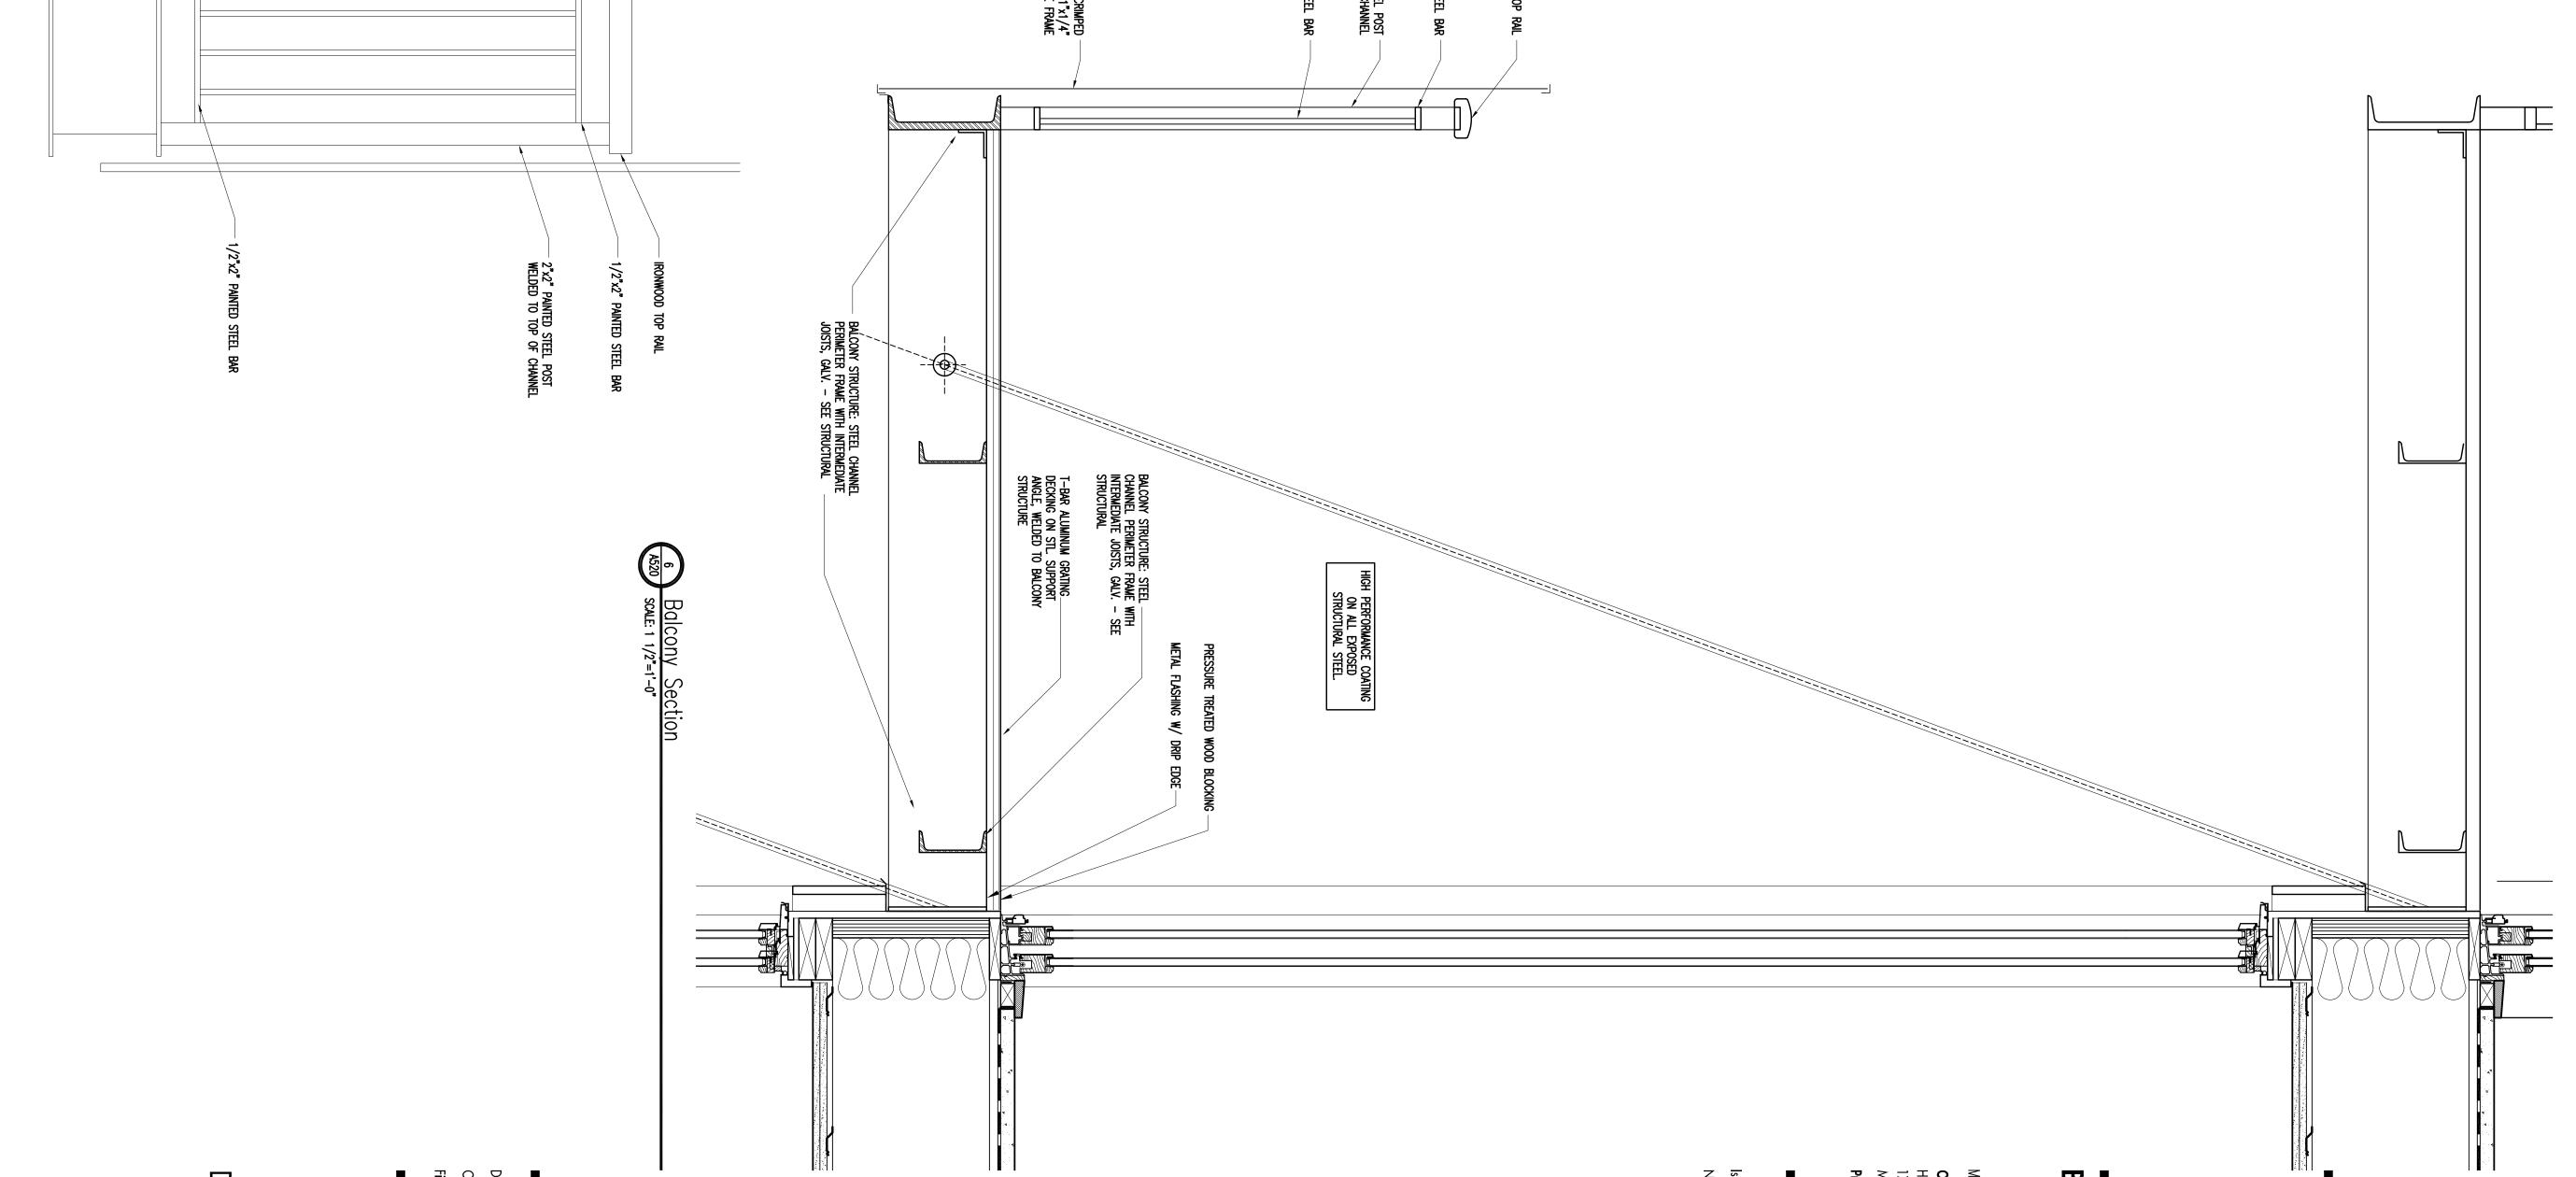

## Details

xxx xxx 1947 A520.dwg

Drawn by Checked by File

NOT FOR CONSTRUCTION

XX% REVIEW SET -

Owner HKS Holdings, LLC 172 North Broadway - 2nd Floor Milwaukee, WI 53202 **Project No** 091947

**BAY VIEW HOUSING** 