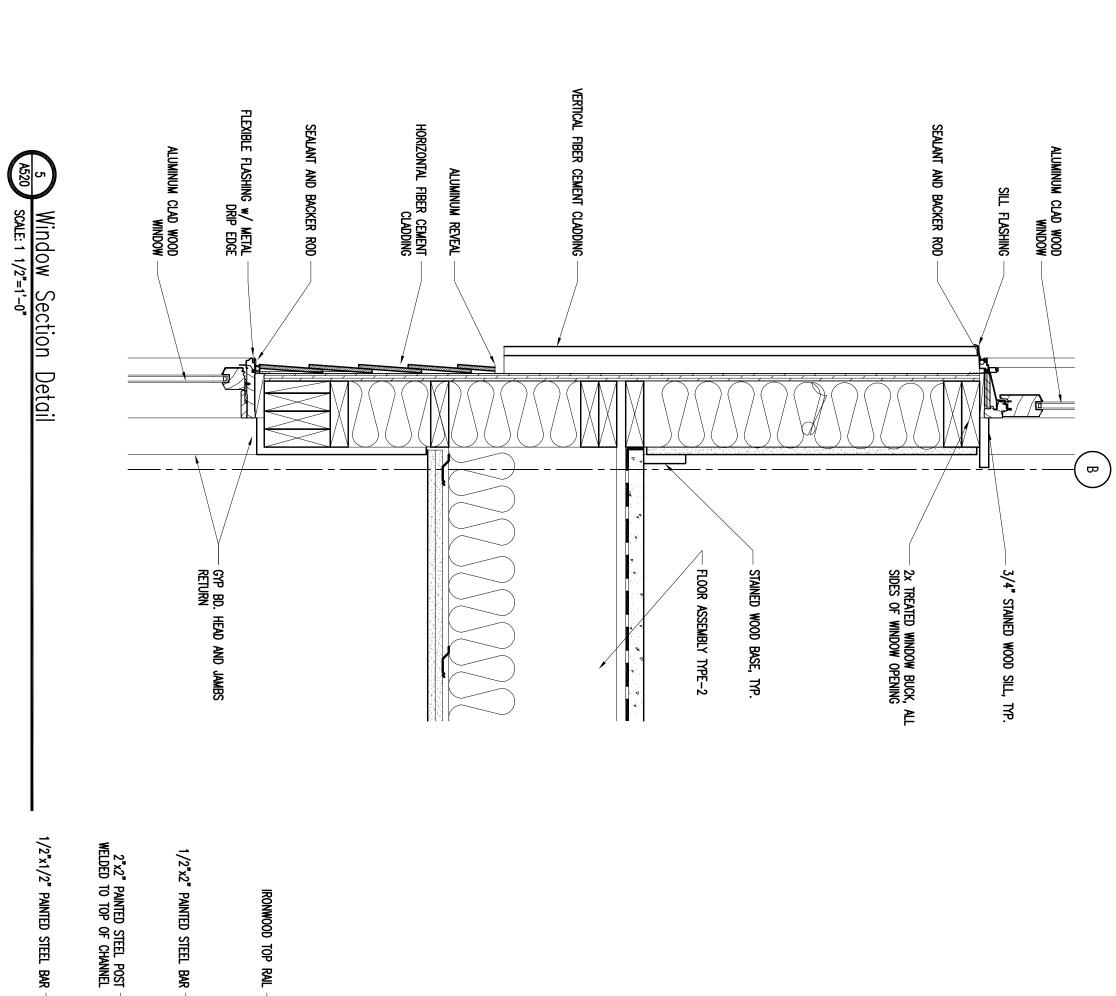

## Details

xxx xxx 1947 A520.dwg

Drawn by Checked by File

NOT FOR CONSTRUCTION

XX% REVIEW SET -

Owner HKS Holdings, LLC 172 North Broadway - 2nd Floor Milwaukee, WI 53202 **Project No** 091947

**BAY VIEW HOUSING** 