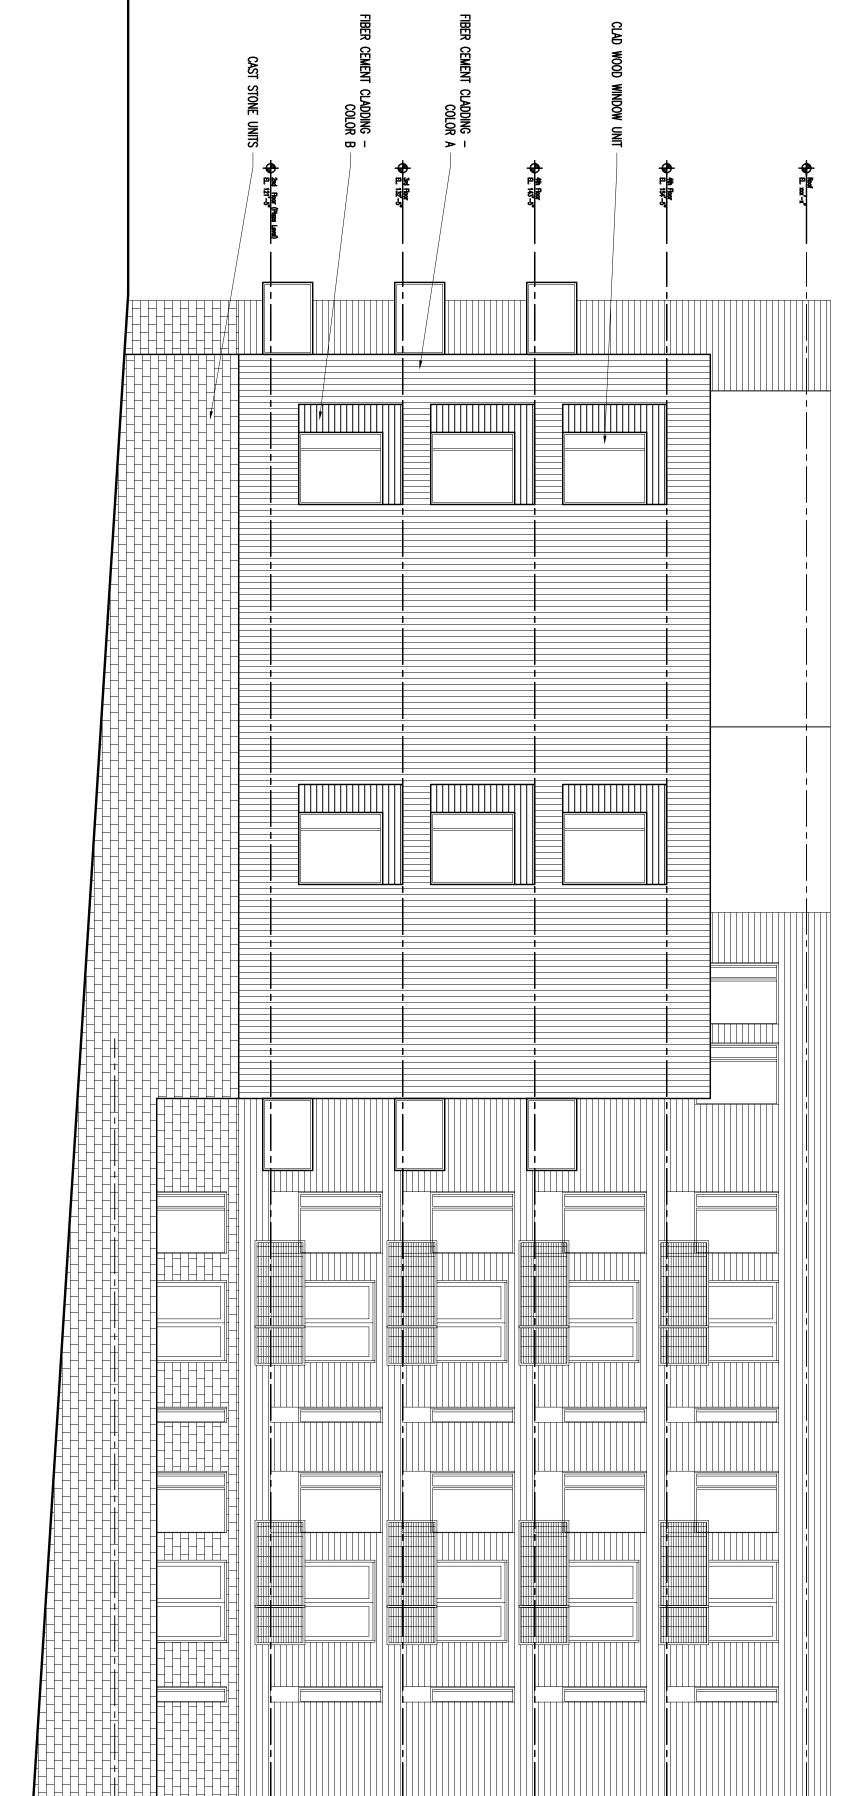

A401

FIBER

CEMENT

| Building Elevations | Drawn by XXX<br>Checked by XXX<br>File 1947 A401.dwg | XX% REVIEW SET -<br>NOT FOR CONSTRUCTION | Issued For:<br>No. Description Date | MILWAUKEE, WISCONSIN<br>Owner<br>HKS Holdings, LLC<br>172 North Broadway - 2nd Floor<br>Milwaukee, WI 53202<br>Project No 091947 | BAY VIEW HOUSING | MIWAUKEE • MADISON • TUCSON |
|---------------------|------------------------------------------------------|------------------------------------------|-------------------------------------|----------------------------------------------------------------------------------------------------------------------------------|------------------|-----------------------------|
|---------------------|------------------------------------------------------|------------------------------------------|-------------------------------------|----------------------------------------------------------------------------------------------------------------------------------|------------------|-----------------------------|

# $\bigcirc$ SOUTH ELEVATION SCALE: 1/8"=1'-0"