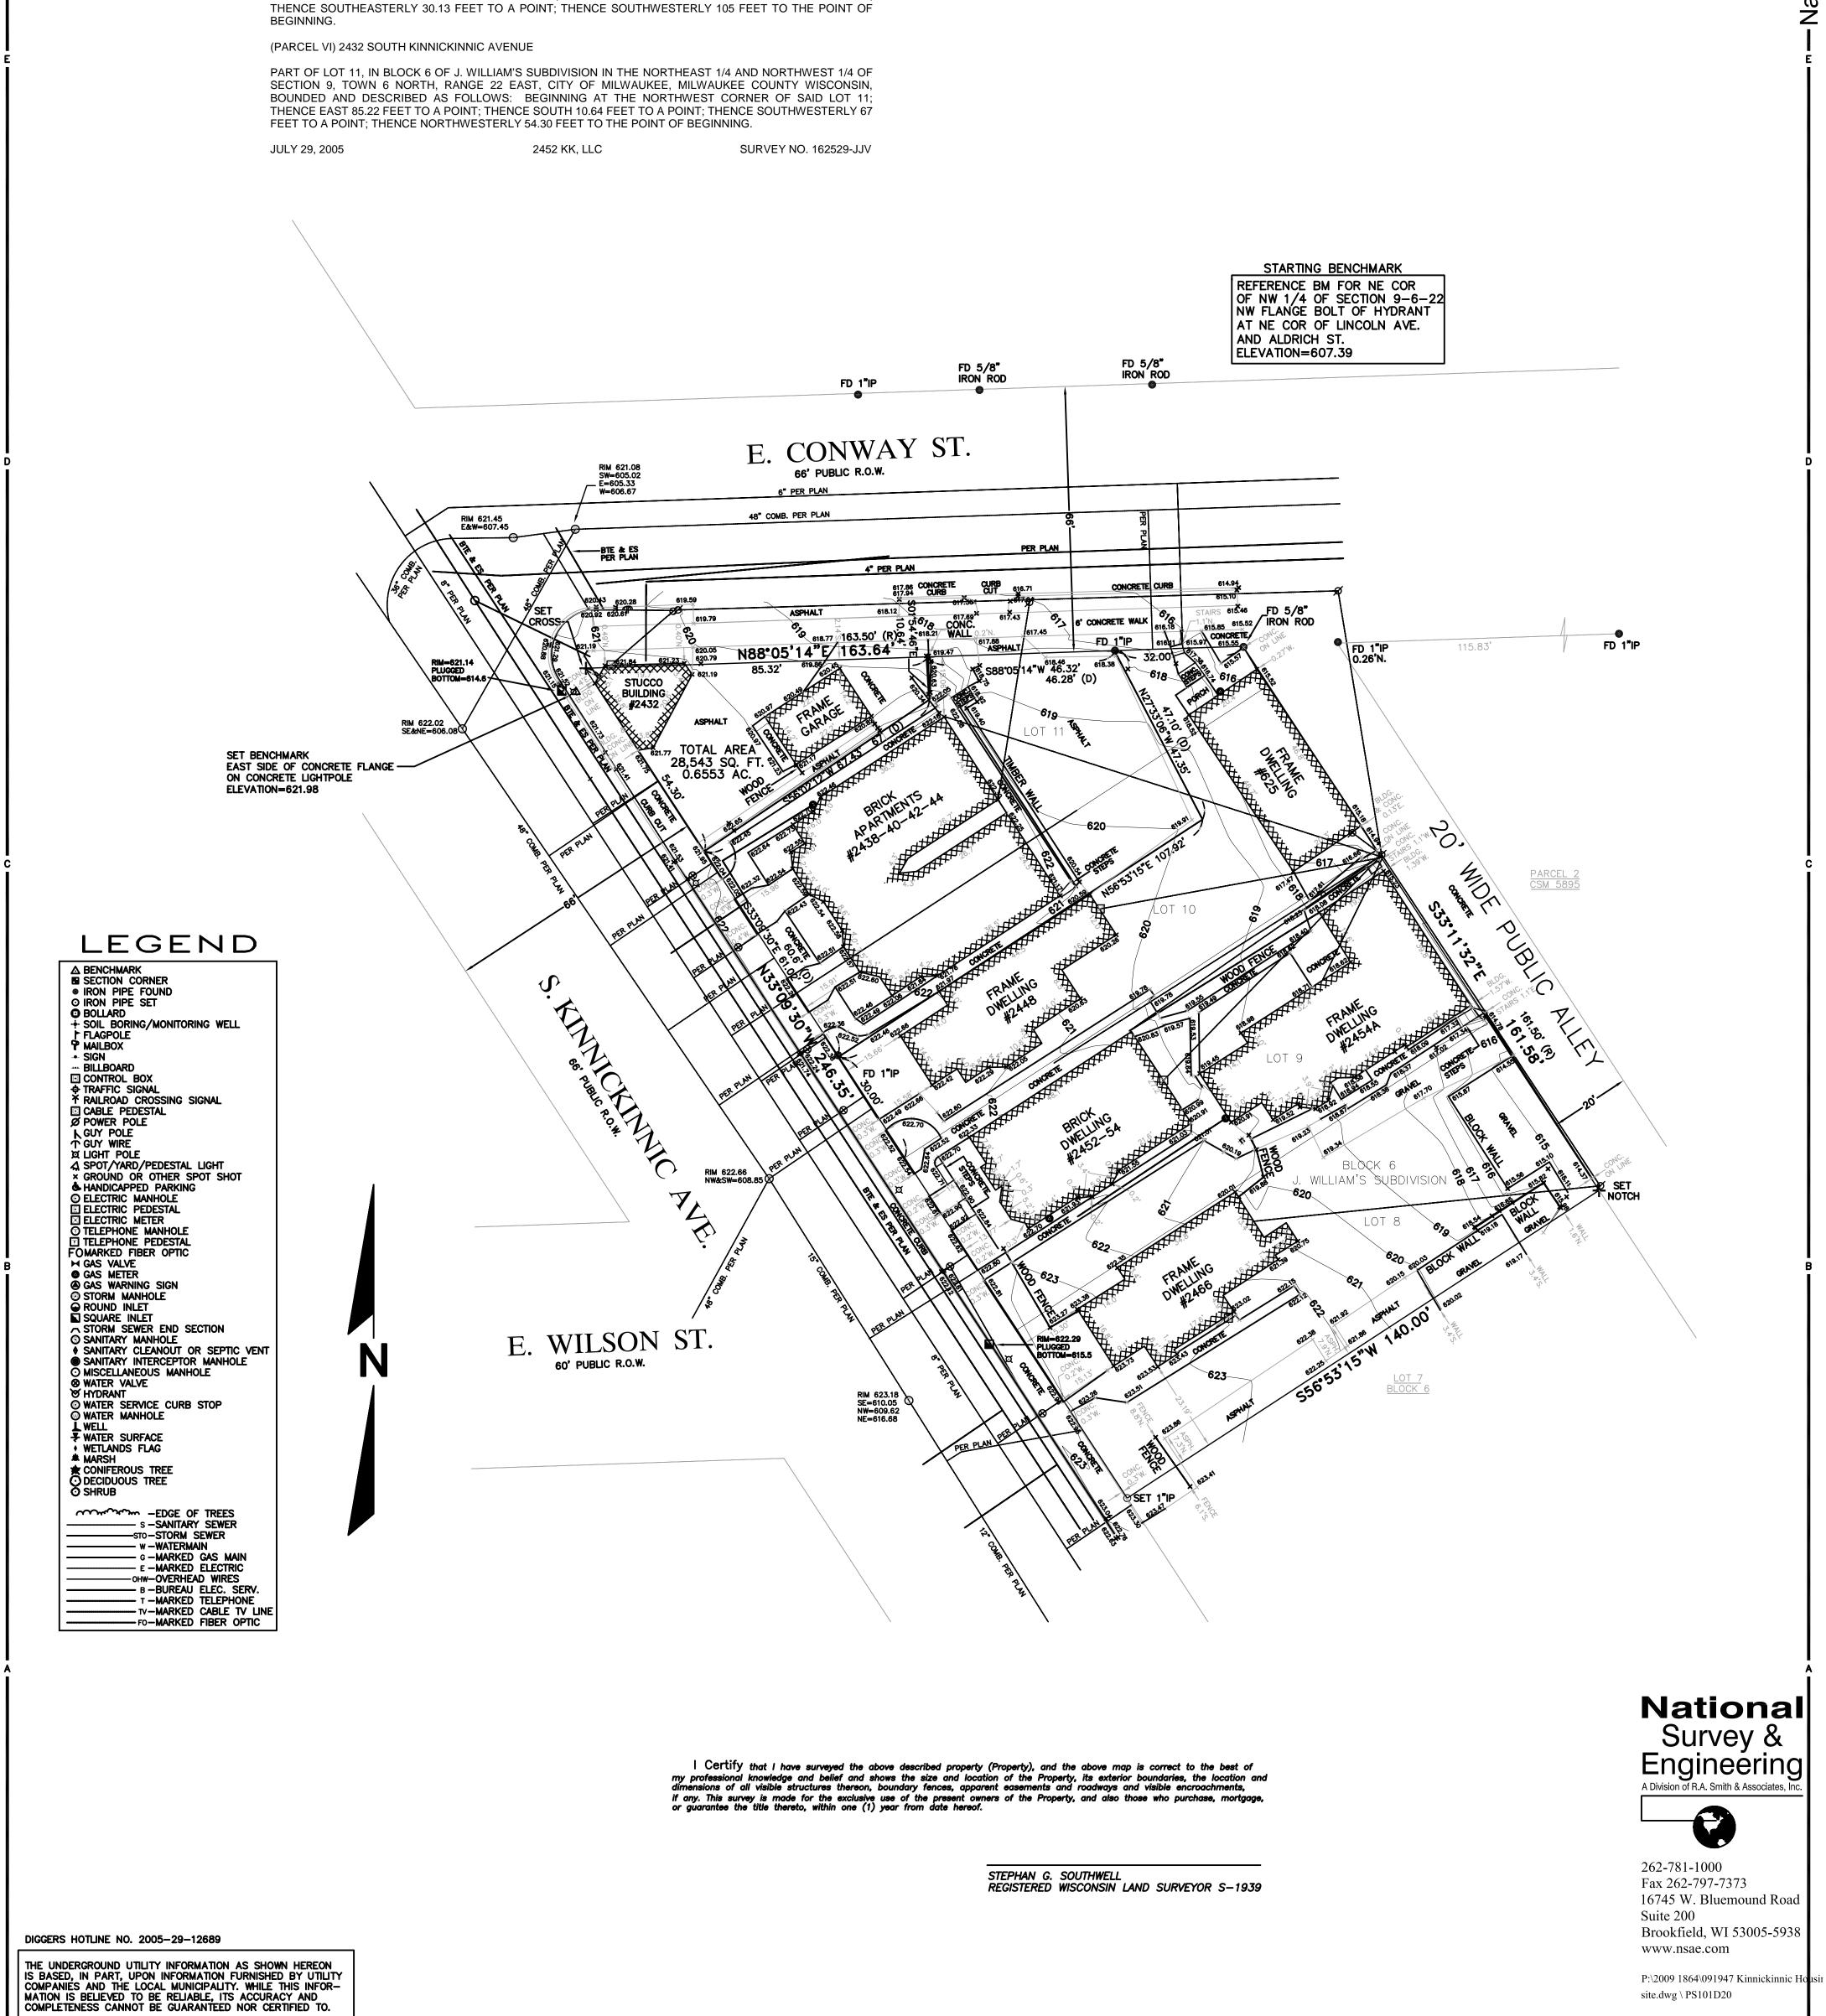

### PLAT OF SURVEY WITH TOPOGRAPHIC DATA

SITUATED ON SOUTH KINNICKINNIC AVENUE, CITY OF MILWAUKEE, MILWAUKEE COUNTY, WISCONSIN

(PARCEL I) 2438-2444 SOUTH KINNICKINNIC AVENUE COMMITMENT NO. 05002461 AMENDED

THAT PART OF LOTS 10 AND 11, IN BLOCK 6, IN J. WILLIAM'S SUBDIVISION, IN THE NORTHEAST 1/4 AND THE NORTHWEST 1/4 OF SECTION 9, IN TOWNSHIP 6 NORTH, RANGE 22 EAST, IN THE CITY OF MILWAUKEE, MILWAUKEE COUNTY, WISCONSIN, BOUNDED AND DESCRIBED AS FOLLOWS: COMMENCING AT A POINT IN THE SOUTHWESTERLY LINE OF LOT 10 WHICH IS 30 FEET NORTHWESTERLY FROM THE MOST SOUTHERLY CORNER OF LOT 10; RUNNING THENCE NORTHEASTERLY AND PARALLEL TO THE SOUTHWESTERLY LINE OF LOT 10, 107.92 FEET TO A POINT; THENCE NORTHERLY 47.10 FEET TO A POINT IN THE NORTH LINE OF LOT 11, WHICH IS 32 FEET WEST OF THE NORTHEAST OF LOT 11; THENCE WEST ALONG THE NORTH LINE OF 11, 46.28 FEET TO A POINT WHICH IS 85.32 FEET EAST OF THE NORTHWEST CORNER OF LOT 11; THENCE SOUTH AT RIGHT ANGLES TO THE NORTH LINE OF LOT 11, 10.64 FEET TO A POINT; THENCE SOUTHWESTERLY 67 FEET TO A POINT IN THE SOUTHWESTERLY LINE OF LOT 11, WHICH IS 54.30 FEET SOUTHEASTERLY FROM THE NORTHWEST CORNER OF LOT 11; THENCE SOUTHEASTERLY FROM THE NORTHWEST CORNER OF LOT 11; THENCE SOUTHEASTERLY FROM THE NORTHWEST CORNER OF LOT 11; THENCE SOUTHEASTERLY FROM THE NORTHWEST CORNER OF LOT 11; THENCE SOUTHEASTERLY ALONG THE SOUTHWESTERLY LINE OF LOTS 10 AND 11, 60.6 FEET TO THE POINT OF BEGINNING.

(PARCEL II) 2452-2454 SOUTH KINNICKINNIC AVENUE COMMITMENT NO. 05040327 SECOND AMENDED

LOT 9, BLOCK 6, J. WILLIAM'S SUBDIVISION IN THE NORTHEAST 1/4 AND NORTHWEST 1/4 OF SECTION 9, TOWNSHIP 6 NORTH, RANGE 22 EAST, CITY OF MILWAUKEE, MILWAUKEE COUNTY, WISCONSIN.

(PARCEL III) 2460 SOUTH KINNICKINNIC AVENUE

LOT 8, IN BLOCK 6 OF J. WILLIAM'S SUBDIVISION, IN THE NORTHEAST 1/4 AND NORTHWEST 1/4 OF SECTION 9, TOWN 6 NORTH, RANGE 22 EAST, CITY OF MILWAUKEE, MILWAUKEE COUNTY, WISCONSIN.

(PARCEL IV) 625 EAST CONWAY STREET

PART OF LOTS 10 AND 11, IN BLOCK 6 OF J. WILLIAM'S SUBDIVISION IN THE NORTHEAST 1/4 AND NORTHWEST 1/4 OF SECTION 9, TOWN 6 NORTH, RANGE 22 EAST, CITY OF MILWAUKEE, MILWAUKEE COUNTY WISCONSIN, BOUNDED AND DESCRIBED AS FOLLOWS: BEGINNING AT THE NORTHEAST CORNER OF SAID LOT 11; THENCE WEST 32 FEET TO A POINT; THENCE SOUTHEASTERLY 77.23 FEET TO A POINT; THENCE NORTHWESTERLY 35 FEET TO A POINT; THENCE NORTHWESTERLY 60.45 FEET TO THE POINT OF BEGINNING.

#### (PARCEL V) 2448 SOUTH KINNICKINNIC AVENUE

PART OF LOT 10, IN BLOCK 6 OF J. WILLIAM'S SUBDIVISION IN THE NORTHEAST 1/4 AND NORTHWEST 1/4 OF SECTION 9, TOWN 6 NORTH, RANGE 22 EAST, CITY OF MILWAUKEE, MILWAUKEE COUNTY WISCONSIN, BOUNDED AND DESCRIBED AS FOLLOWS: BEGINNING AT THE SOUTHWESTERLY CORNER OF SAID LOT 10; THENCE NORTHWESTERLY 30 FEET TO A POINT; THENCE NORTHEASTERLY 107.92 FEET TO A POINT;

#### NOTES:

- A. BEARINGS ARE BASED ON THE SOUTH LINE OF CONWAY STREET, WHICH IS ASSUMED TO BEAR NORTH 88°05'14" EAST
- B. THIS SURVEY WAS PREPARED BASED ON TITLE INSURANCE COMPANY OF OREGON TITLE COMMITMENT NO. 05002461, (AMENDED), EFFECTIVE DATE OF MAY 16, 2005, AND FIRST AMERICAN TITLE INSURANCE COMPANY TITLE COMMITMENT NO. 05040327, (SECOND AMENDED), EFFECTIVE DATE OF MARCH 25, 2005, WHICH LIST NO EASEMENTS AND/OR RESTRICTIONS:
  - NOTE: TITLE COMMITMENTS WERE NOT PROVIDED FOR THE ENTIRE SITE. THE REMAINING LEGAL DESCRIPTIONS WERE OBTAINED FROM THE CITY OF MILWAUKEE ASSESSOR'S OFFICE, WHICH MAY NOT BE CURRENT, ACCURATE, OR COMPLETE
- C. EASEMENTS, IF ANY, ARE NOT SHOWN
- D. ELEVATIONS ARE BASED ON THE NATIONAL GEODETIC VERTICAL DATUM OF 1929
- E. (R) INDICATES RECORDED BOUNDARY DIMENSION

(D) INDICATES DESCRIBED BOUNDARY DIMENSION

|   |      |    |    |    |   |    | - 2 |    |    |   | 3  |    |    |    |   | A                     |           | 5                 | SHEET | 1 OF 1 |  |
|---|------|----|----|----|---|----|-----|----|----|---|----|----|----|----|---|-----------------------|-----------|-------------------|-------|--------|--|
| Ō | ) 20 | 40 | 60 | 80 | 0 | 20 | 40  | 60 | 80 | 0 | 20 | 40 | 60 | 80 | 0 | DRAWING SCALE: 1 INCH | = 20 FEET | $\frac{1}{0}$ 5 — | 20    | 40     |  |
|   |      |    |    |    |   |    |     |    |    |   |    |    |    |    |   |                       |           |                   |       |        |  |