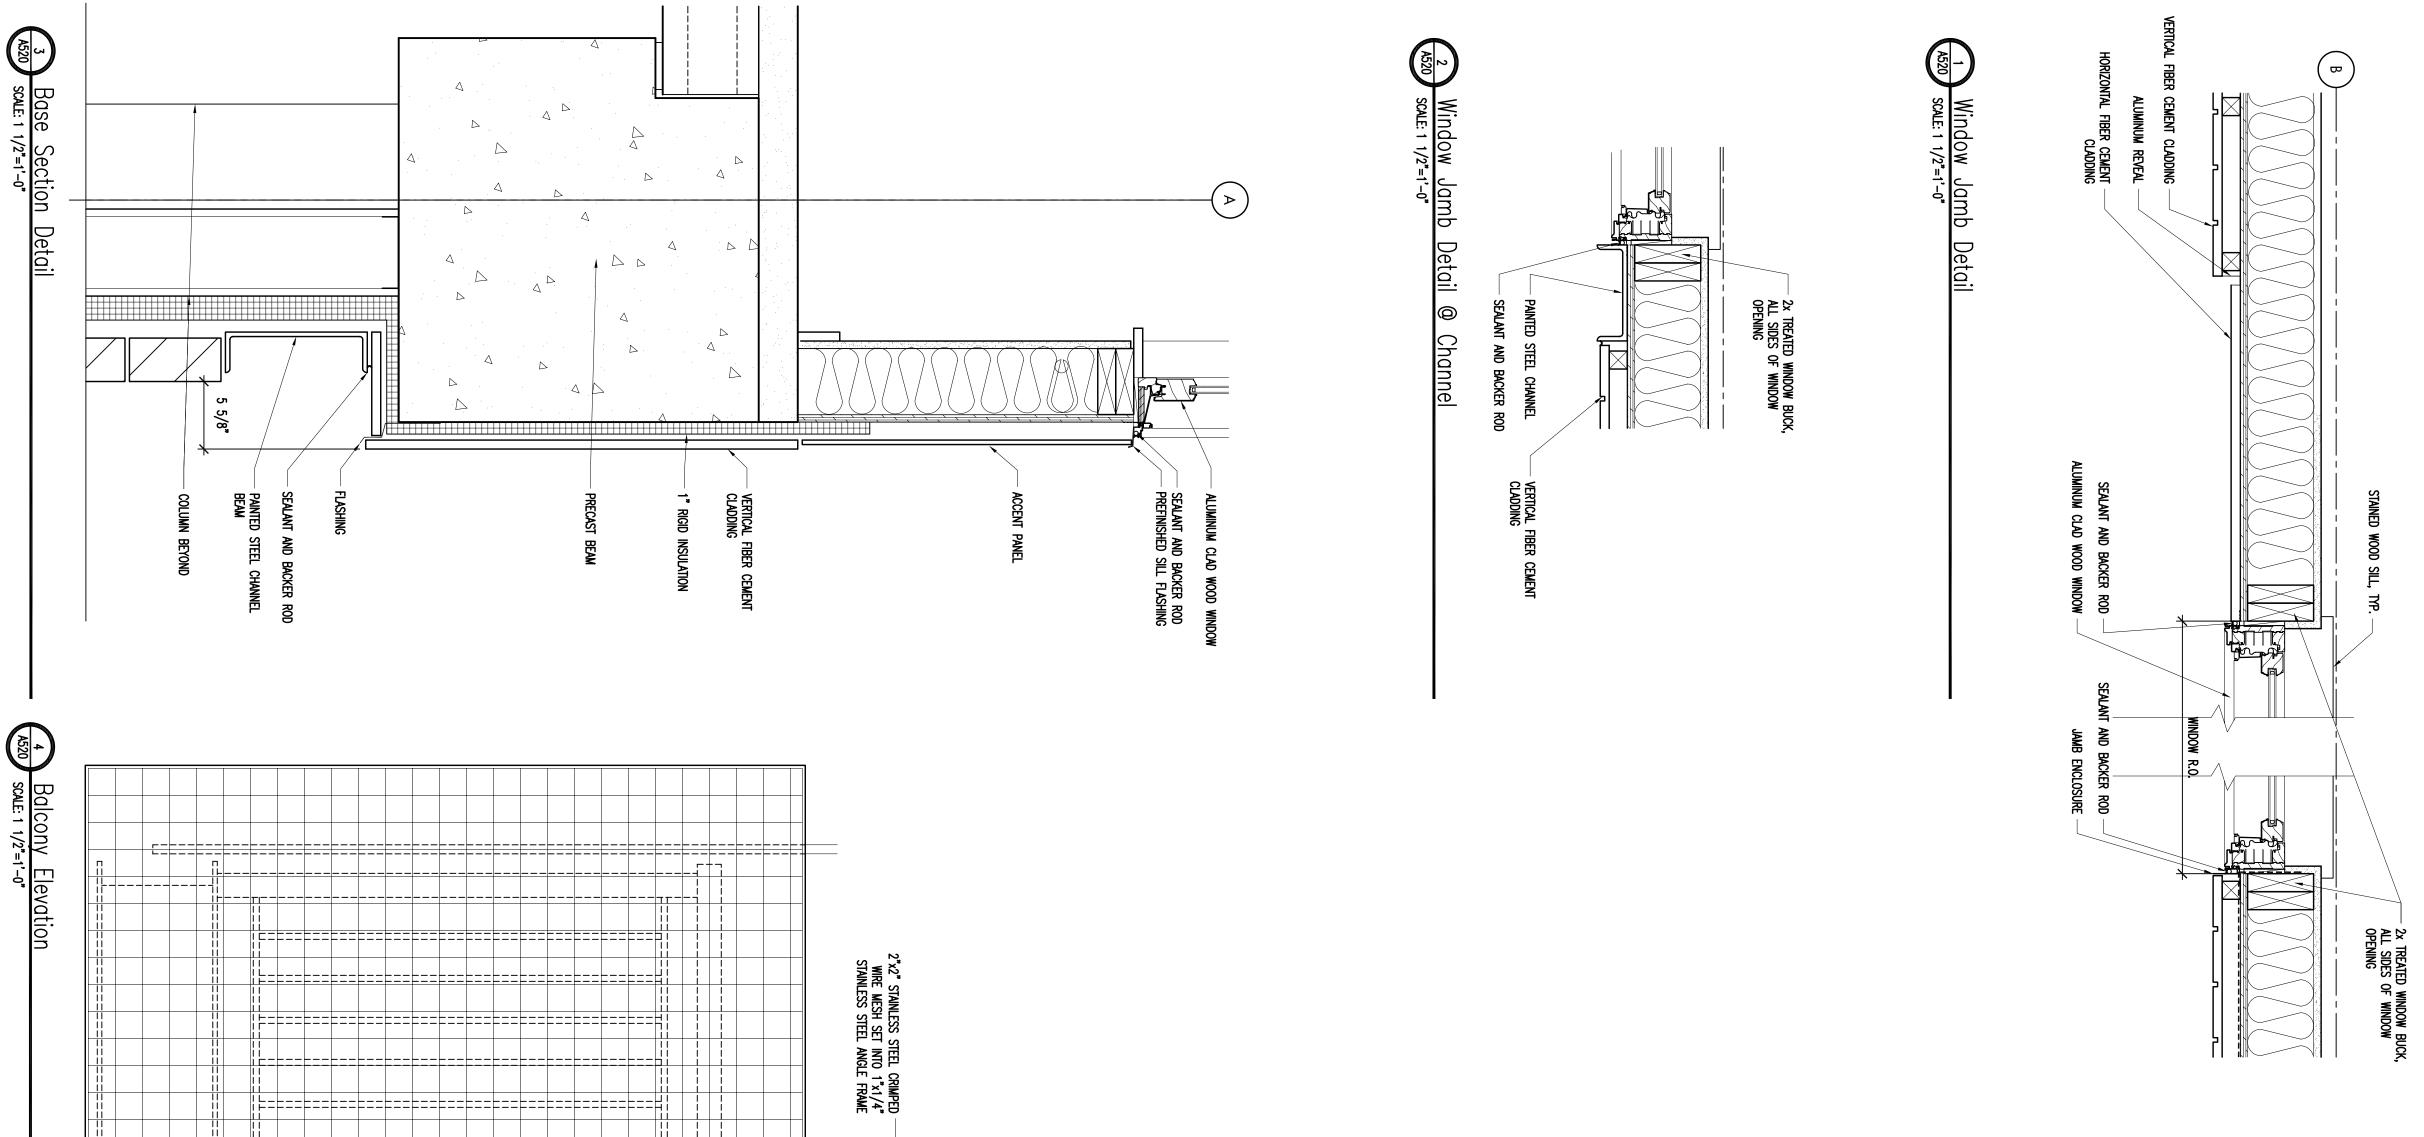

2°x2° stainless steel crimped --Wire Mesh set into 1°x1/4° Stainless steel angle frame

## Details

xxx xxx 1947 A520.dwg

Drawn by Checked by File

NOT FOR CONSTRUCTION

XX% REVIEW SET -

Owner HKS Holdings, LLC 172 North Broadway - 2nd Floor Milwaukee, WI 53202 **Project No** 091947

**BAY VIEW HOUSING** 