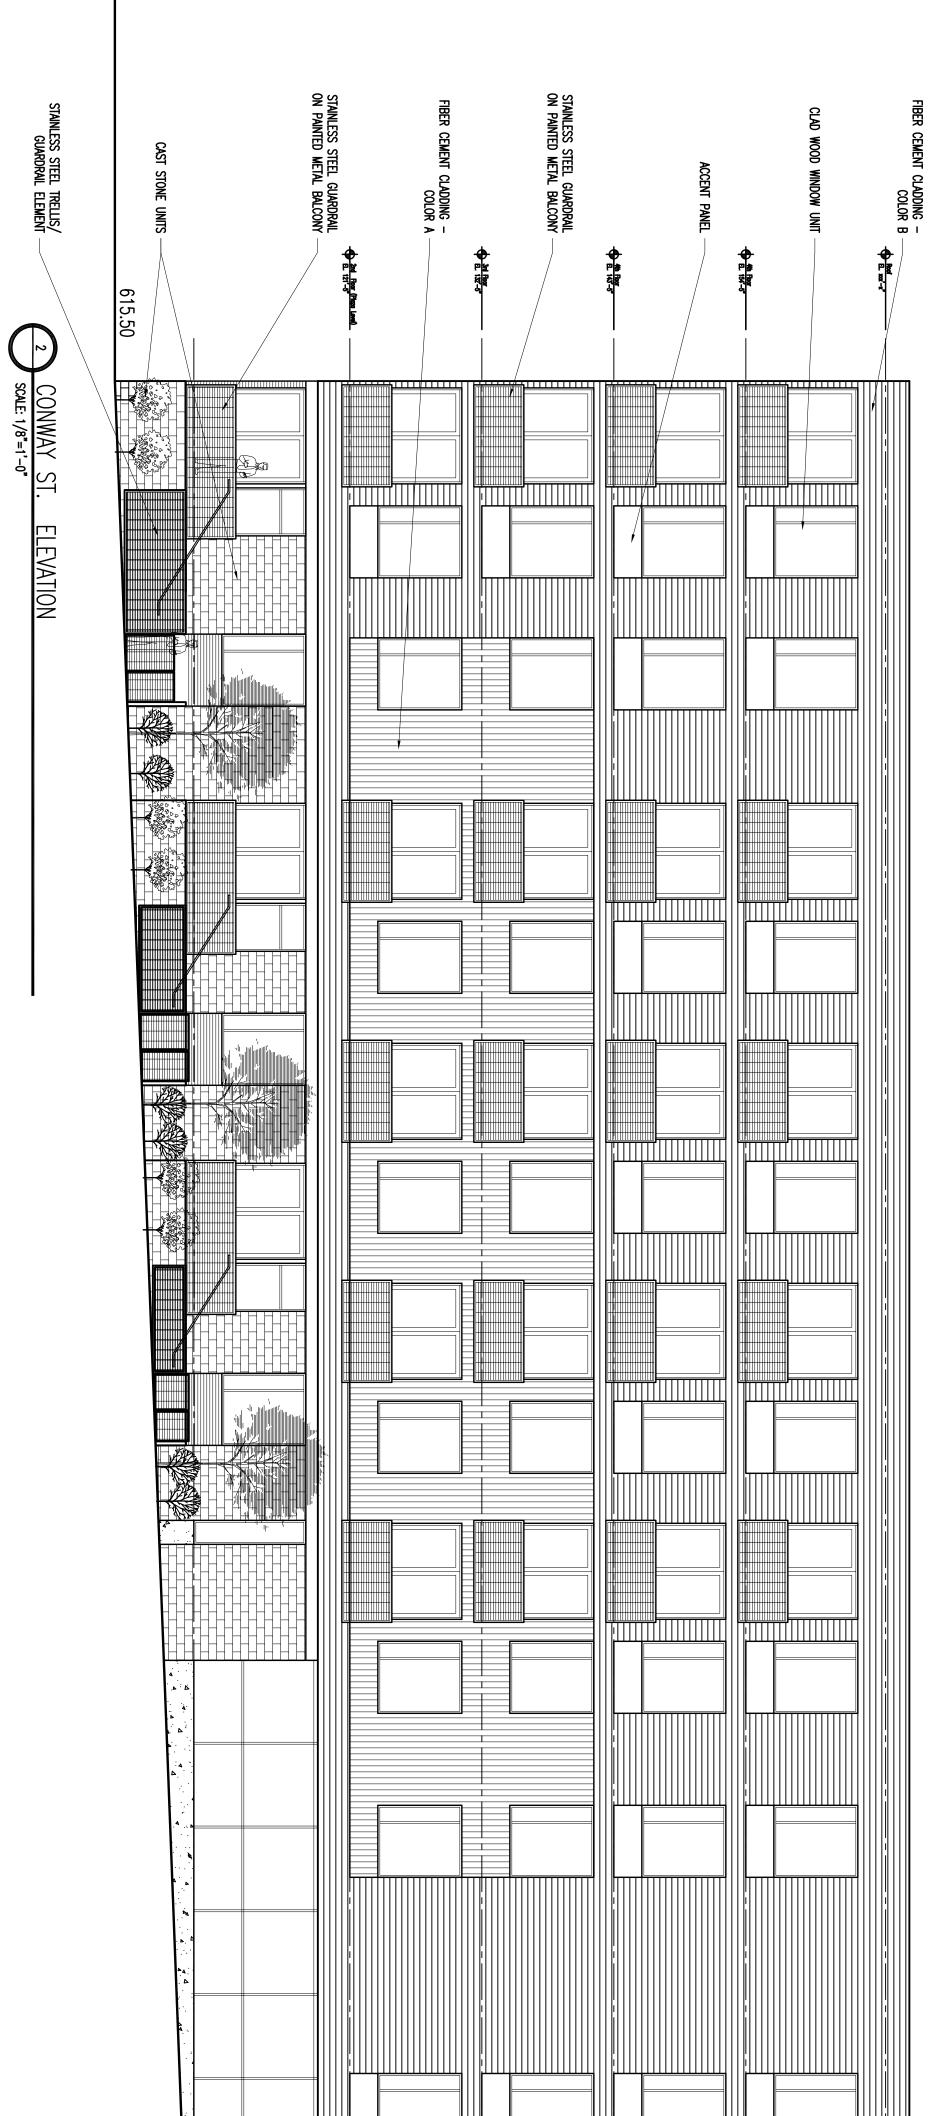

MILWAUKEE • MADISON • TUCSON

Engberg Anderson

| A402 | Building Elevations | Drawn by xxx<br>Checked by xxx<br>File 1947 A402.dwg | XX% REVIEW SET -<br>NOT FOR CONSTRUCTION | Issued For:<br>No. Description Date | MILWAUKEE, WISCONSIN<br>Owner<br>HKS Holdings, LLC<br>172 North Broadway - 2nd Floor<br>Milwaukee, WI 53202<br>Project No 091947 | <b>BAY VIEW HOUSING</b> |
|------|---------------------|------------------------------------------------------|------------------------------------------|-------------------------------------|----------------------------------------------------------------------------------------------------------------------------------|-------------------------|
|------|---------------------|------------------------------------------------------|------------------------------------------|-------------------------------------|----------------------------------------------------------------------------------------------------------------------------------|-------------------------|