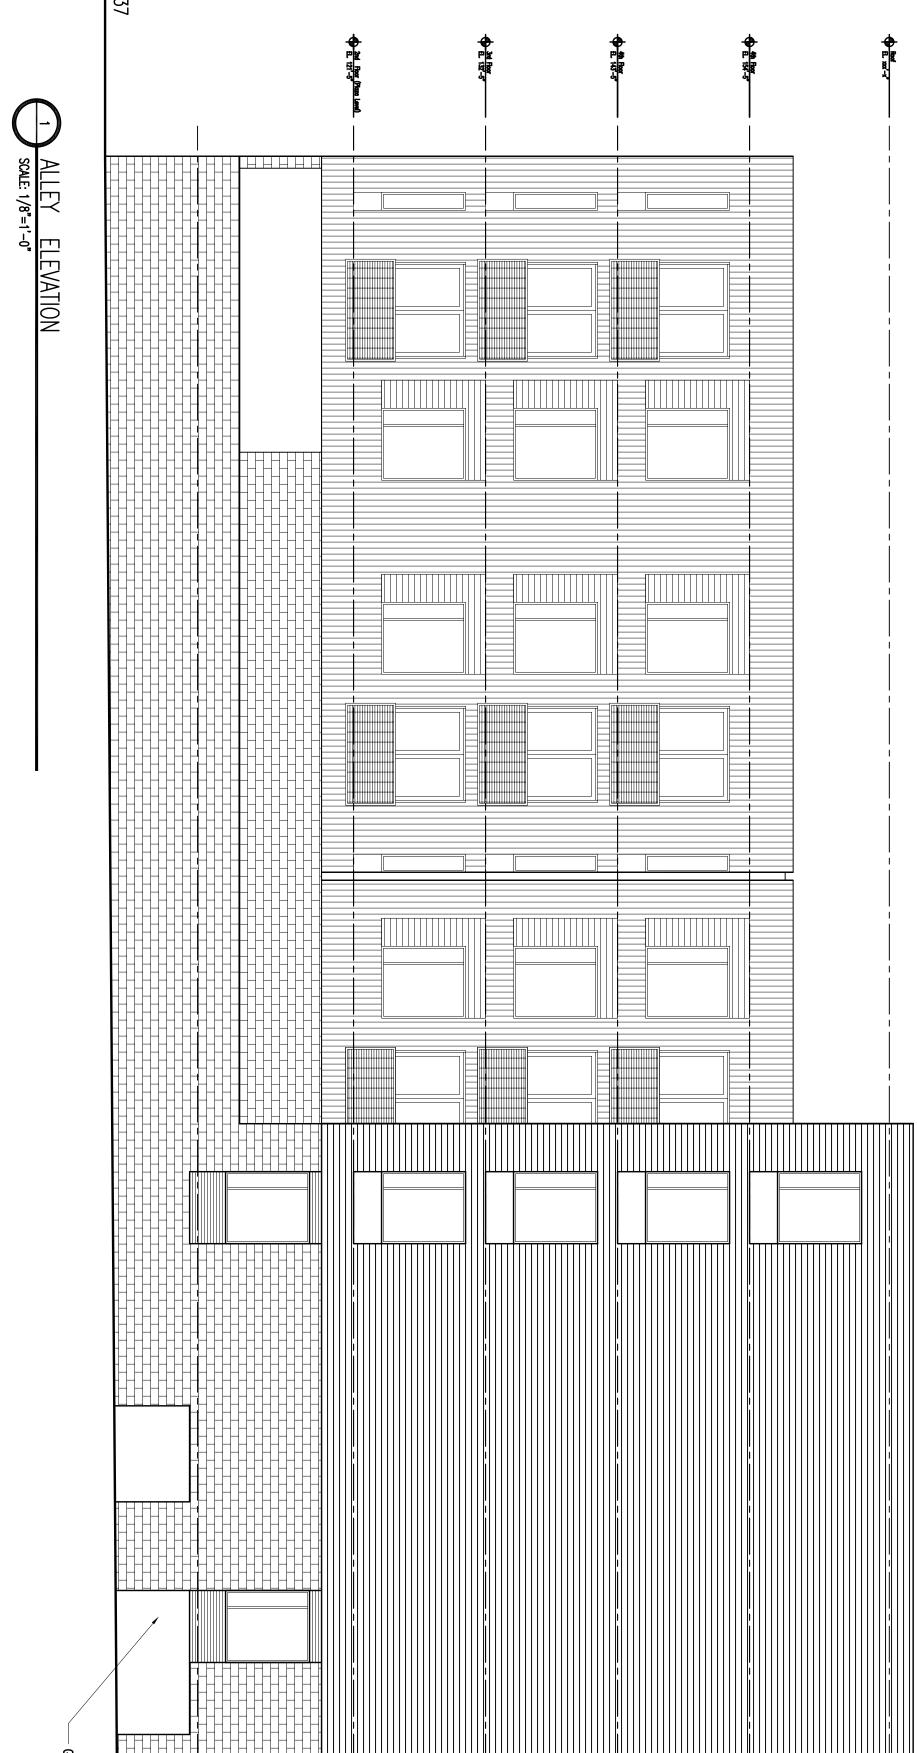

A401

FIBER

CEMENT

| Building Elevations | Drawn by XXX<br>Checked by XXX<br>File 1947 A401.dwg | XX% REVIEW SET -<br>NOT FOR CONSTRUCTION | Issued For:<br>No. Description Date | MILWAUKEE, WISCONSIN<br>Owner<br>HKS Holdings, LLC<br>172 North Broadway - 2nd Floor<br>Milwaukee, WI 53202<br>Project No 091947 | BAY VIEW HOUSING | MIWAUKEE • MADISON • TUCSON |
|---------------------|------------------------------------------------------|------------------------------------------|-------------------------------------|----------------------------------------------------------------------------------------------------------------------------------|------------------|-----------------------------|
|---------------------|------------------------------------------------------|------------------------------------------|-------------------------------------|----------------------------------------------------------------------------------------------------------------------------------|------------------|-----------------------------|

# $\bigcirc$ SOUTH ELEVATION SCALE: 1/8"=1'-0"