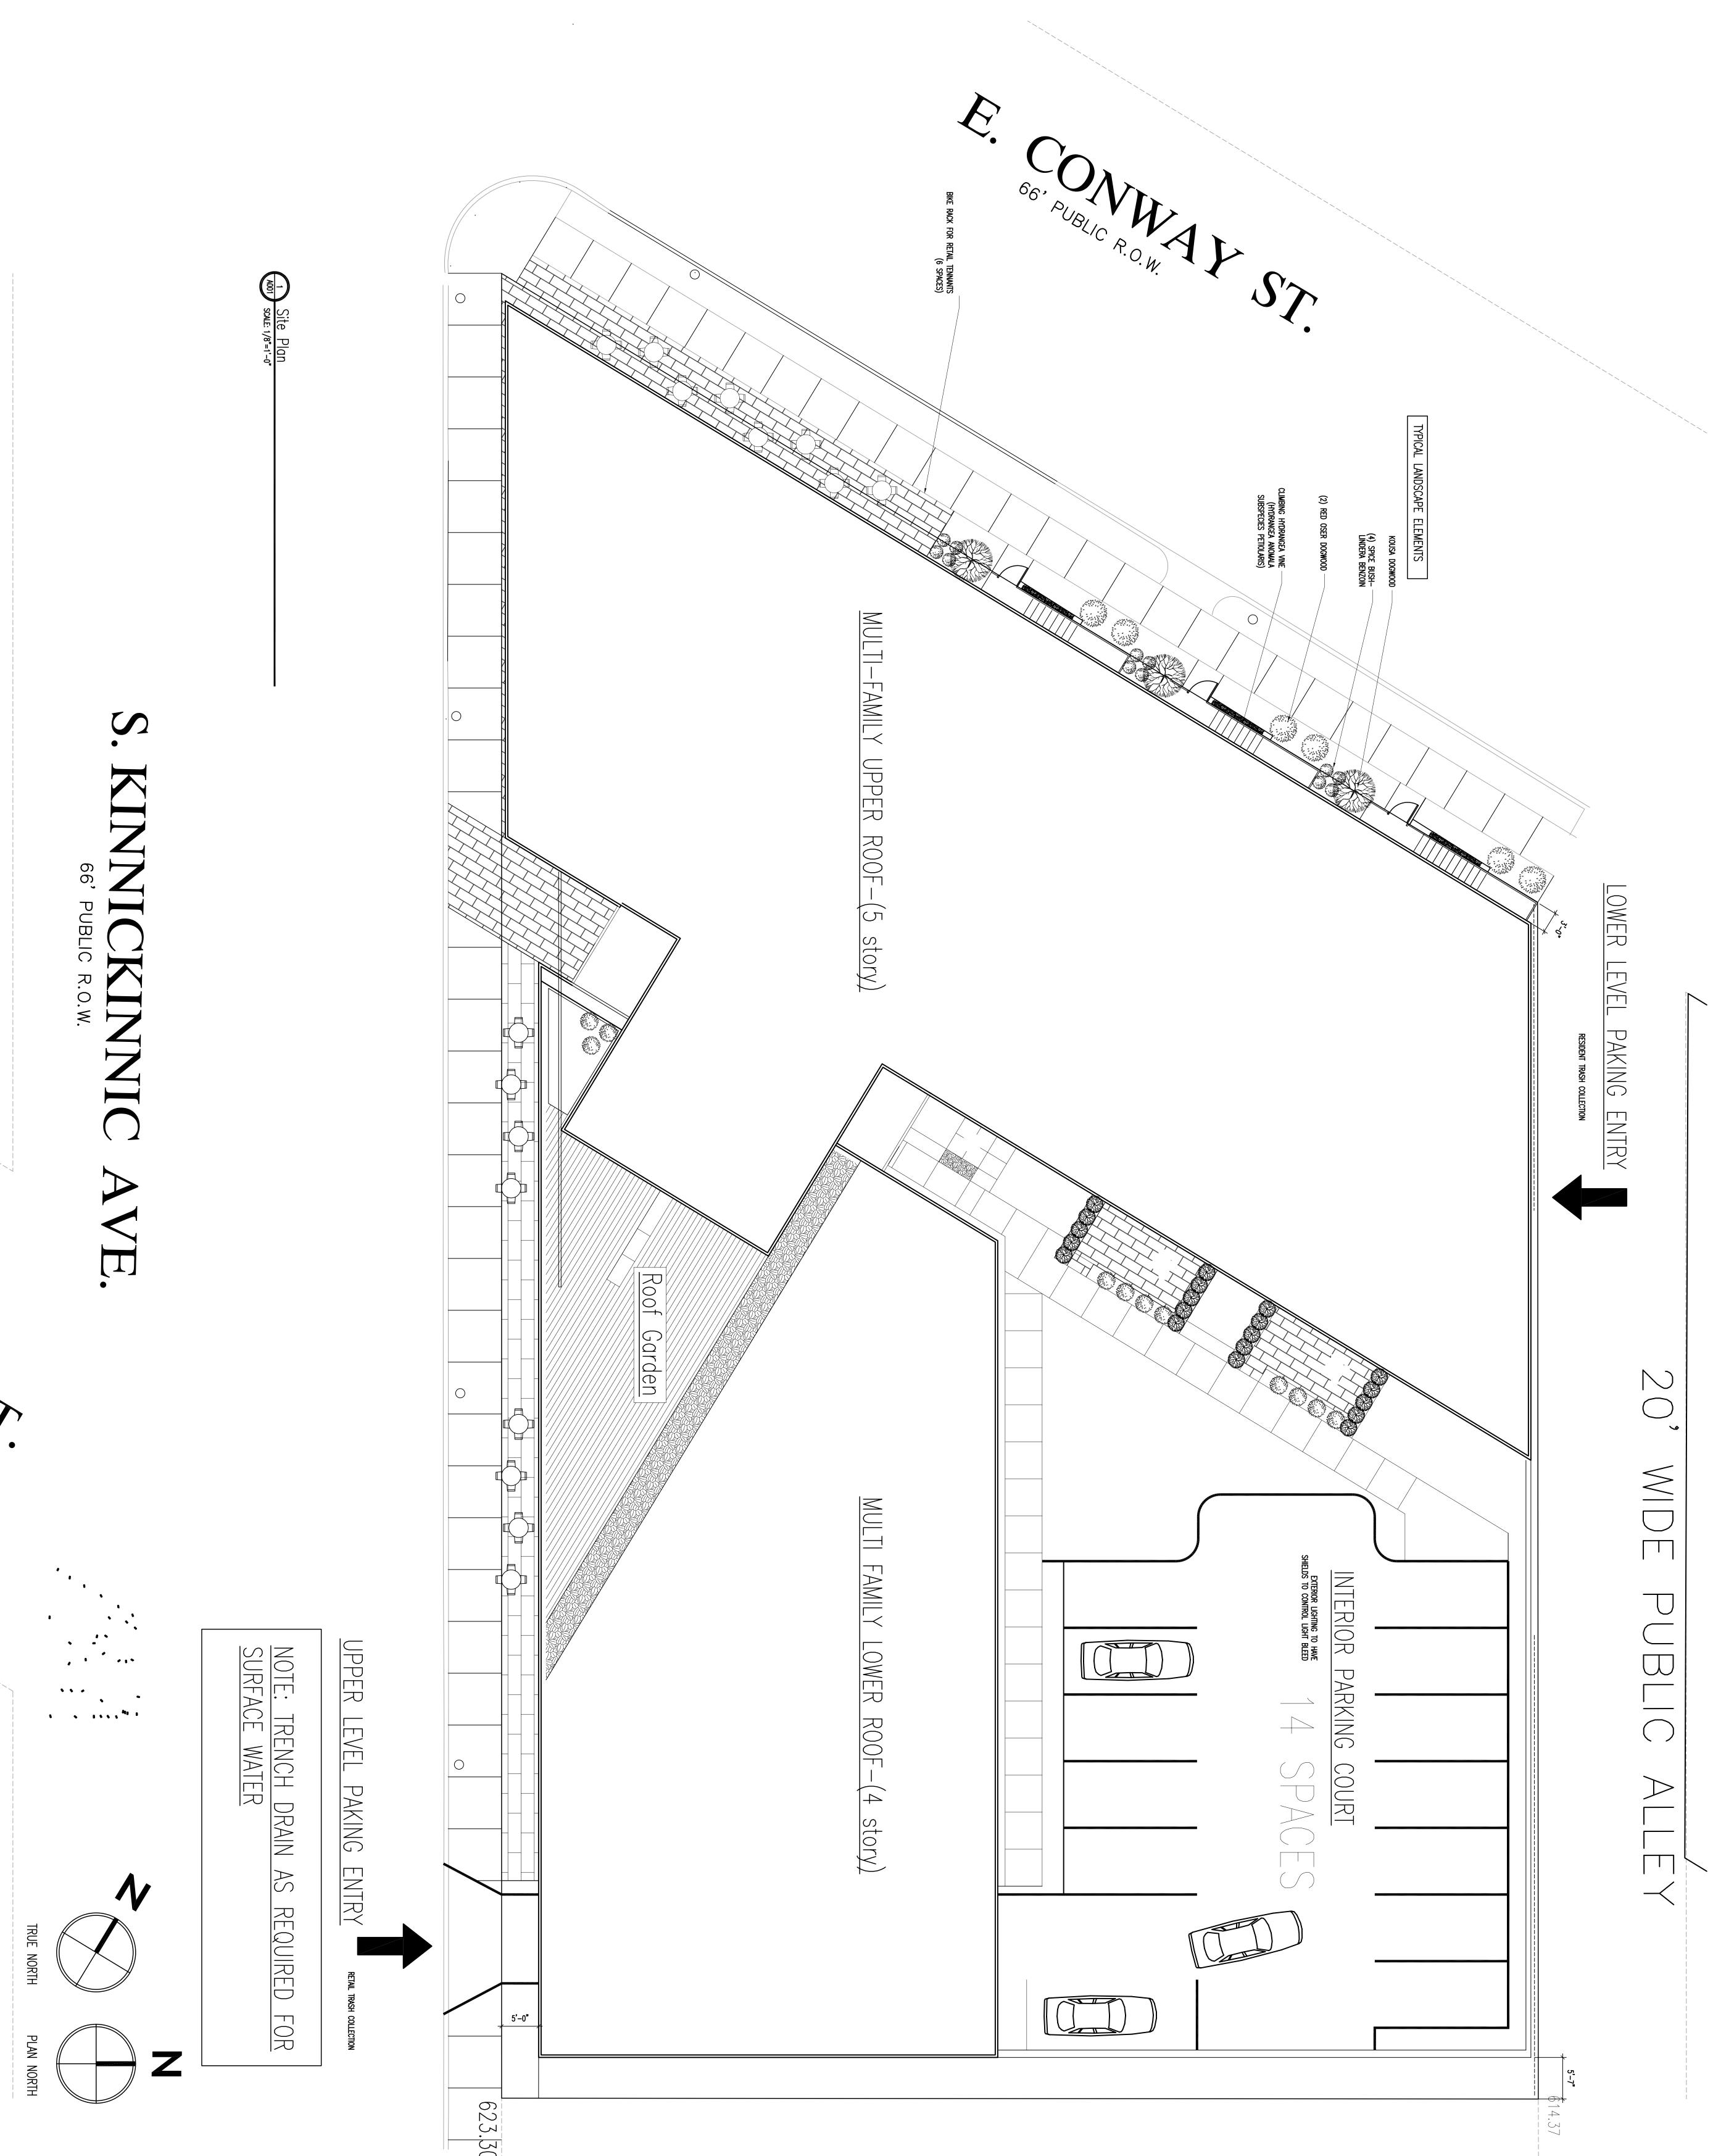

| SITE PLAN | Drawn by xxx<br>Checked by xxx<br>File 1947 A001.dwg | XX% REVIEW SET -<br>NOT FOR CONSTRUCTION | Issued For:<br>No. Description Date | MILWAUKEE, WISCONSIN<br>Owner<br>HKS Holdings, LLC<br>172 North Broadway - 2nd Floor<br>Milwaukee, WI 53202<br><b>Project No</b> 091947 | BAY VIEW HOUSING | MIWAUKEE • MADISON • TUCSON |
|-----------|------------------------------------------------------|------------------------------------------|-------------------------------------|-----------------------------------------------------------------------------------------------------------------------------------------|------------------|-----------------------------|
|-----------|------------------------------------------------------|------------------------------------------|-------------------------------------|-----------------------------------------------------------------------------------------------------------------------------------------|------------------|-----------------------------|