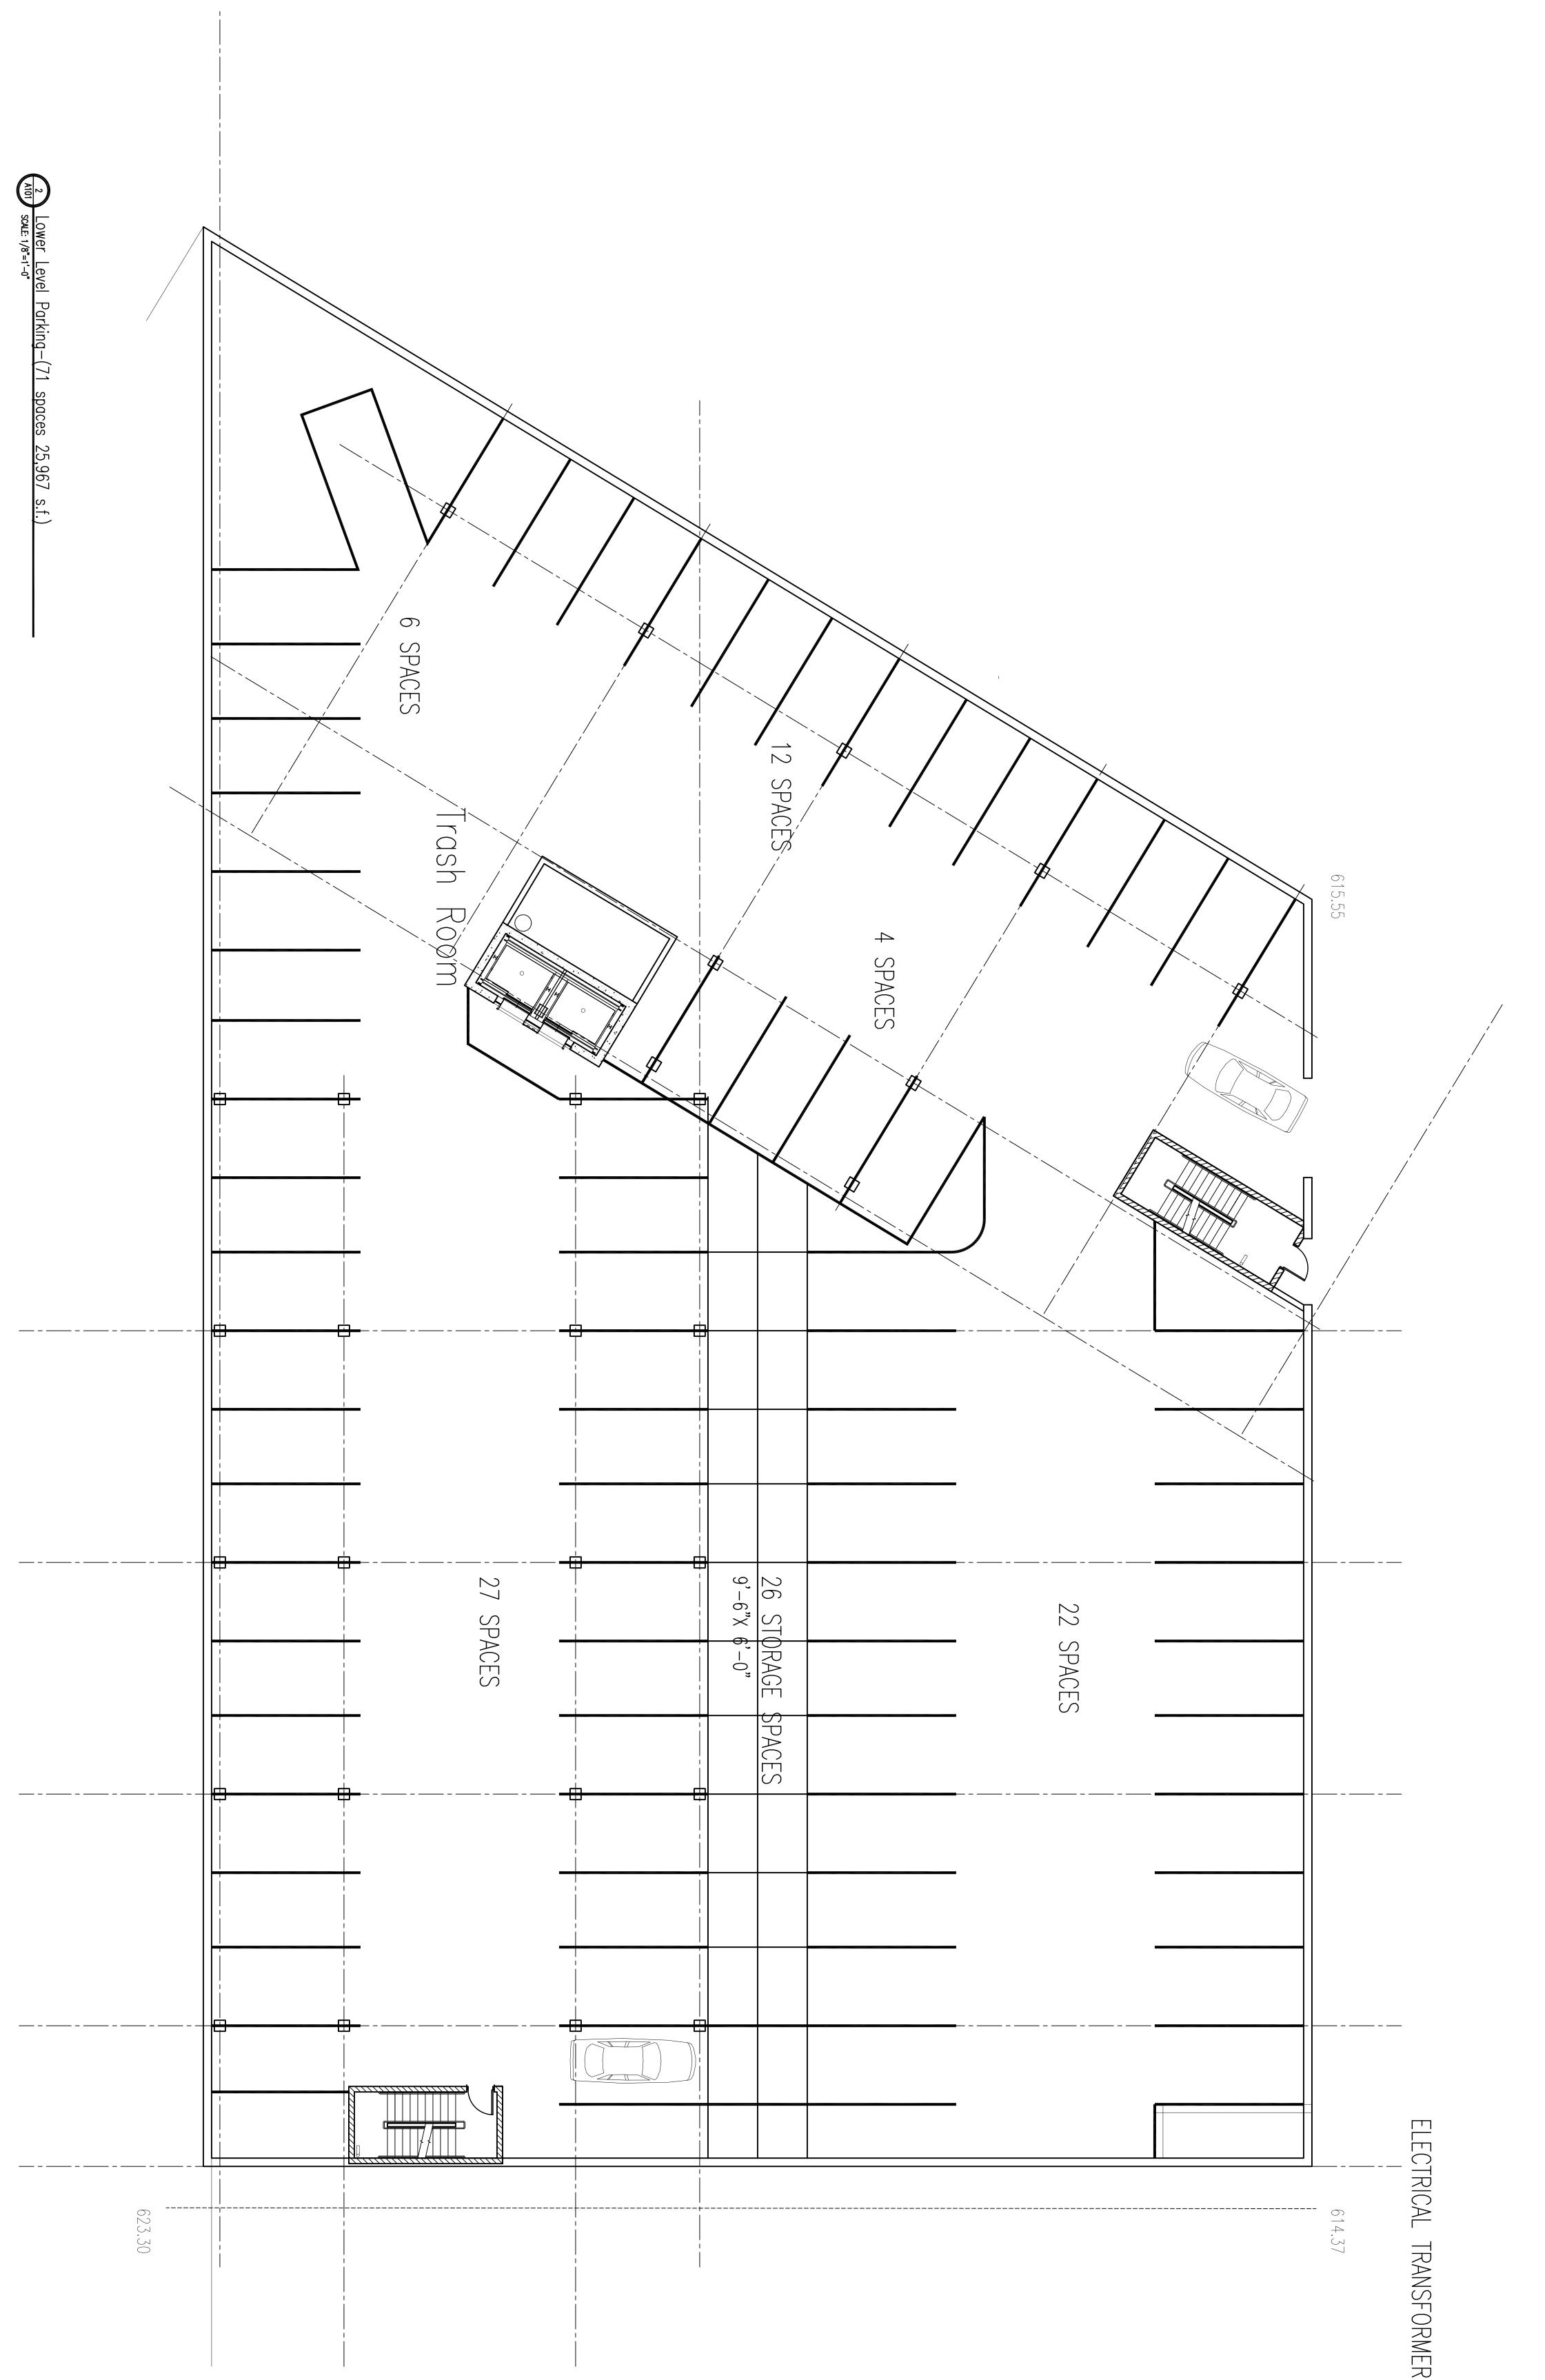

A00 1

| P100 | Lower Level Plan | Drawn by xxx<br>Checked by xxx<br>File 1947 A100.dwg | XX% REVIEW SET -<br>NOT FOR CONSTRUCTION | Issued For:<br>No. Description Date | MILWAUKEE, WISCONSIN<br>Owner<br>HKS Holdings, LLC<br>172 North Broadway - 2nd Floor<br>Milwaukee, WI 53202<br>Project No 091947 | BAY VIEW HOUSING | Anderson Tucson |
|------|------------------|------------------------------------------------------|------------------------------------------|-------------------------------------|----------------------------------------------------------------------------------------------------------------------------------|------------------|-----------------|
|------|------------------|------------------------------------------------------|------------------------------------------|-------------------------------------|----------------------------------------------------------------------------------------------------------------------------------|------------------|-----------------|