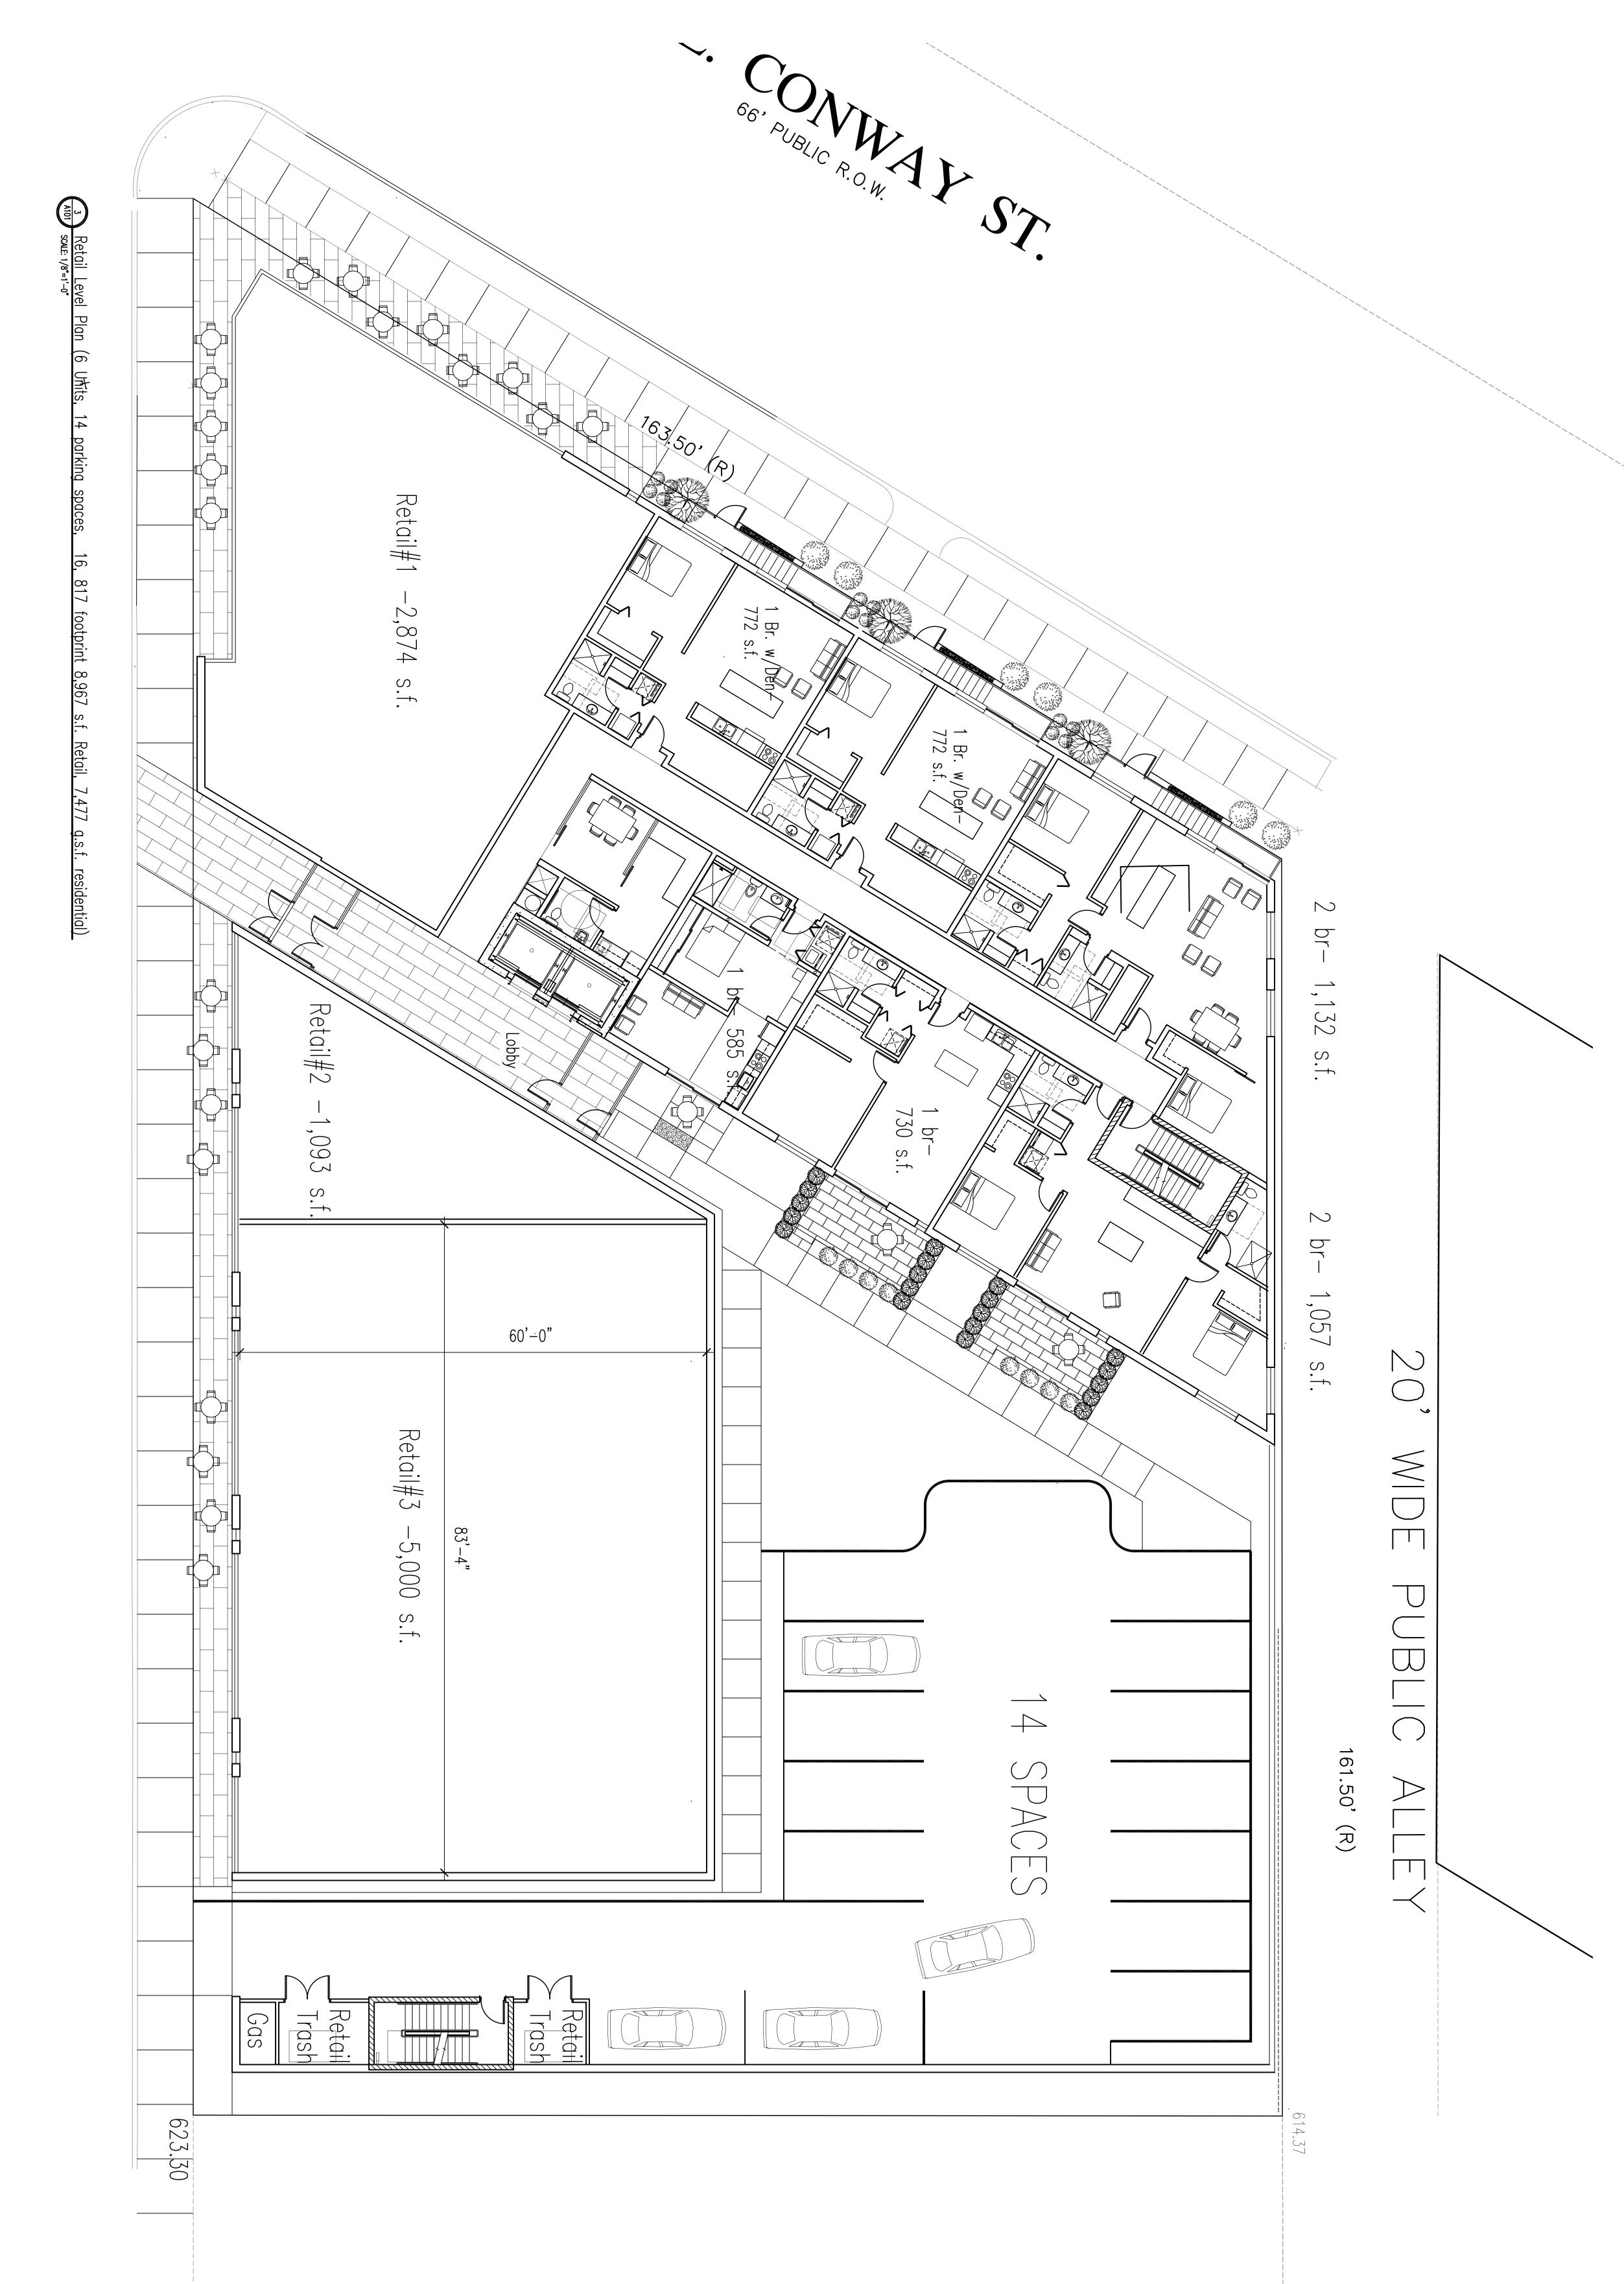

| SITE PLAN | Drawn by xxx<br>Checked by xxx<br>File 1947 A001.dwg | XX% REVIEW SET -<br>NOT FOR CONSTRUCTION | Issued For:<br>No. Description Date | MILWAUKEE, WISCONSIN<br>Owner<br>HKS Holdings, LLC<br>172 North Broadway - 2nd Floor<br>Milwaukee, WI 53202<br><b>Project No</b> 091947 | BAY VIEW HOUSING | MIWAUKEE • MADISON • TUCSON |
|-----------|------------------------------------------------------|------------------------------------------|-------------------------------------|-----------------------------------------------------------------------------------------------------------------------------------------|------------------|-----------------------------|
|-----------|------------------------------------------------------|------------------------------------------|-------------------------------------|-----------------------------------------------------------------------------------------------------------------------------------------|------------------|-----------------------------|

A00 1

| P100 | Lower Level Plan | Drawn by xxx<br>Checked by xxx<br>File 1947 A100.dwg | XX% REVIEW SET -<br>NOT FOR CONSTRUCTION | Issued For:<br>No. Description Date | MILWAUKEE, WISCONSIN<br>Owner<br>HKS Holdings, LLC<br>172 North Broadway - 2nd Floor<br>Milwaukee, WI 53202<br>Project No 091947 | BAY VIEW HOUSING | Anderson Tucson |
|------|------------------|------------------------------------------------------|------------------------------------------|-------------------------------------|----------------------------------------------------------------------------------------------------------------------------------|------------------|-----------------|
|------|------------------|------------------------------------------------------|------------------------------------------|-------------------------------------|----------------------------------------------------------------------------------------------------------------------------------|------------------|-----------------|