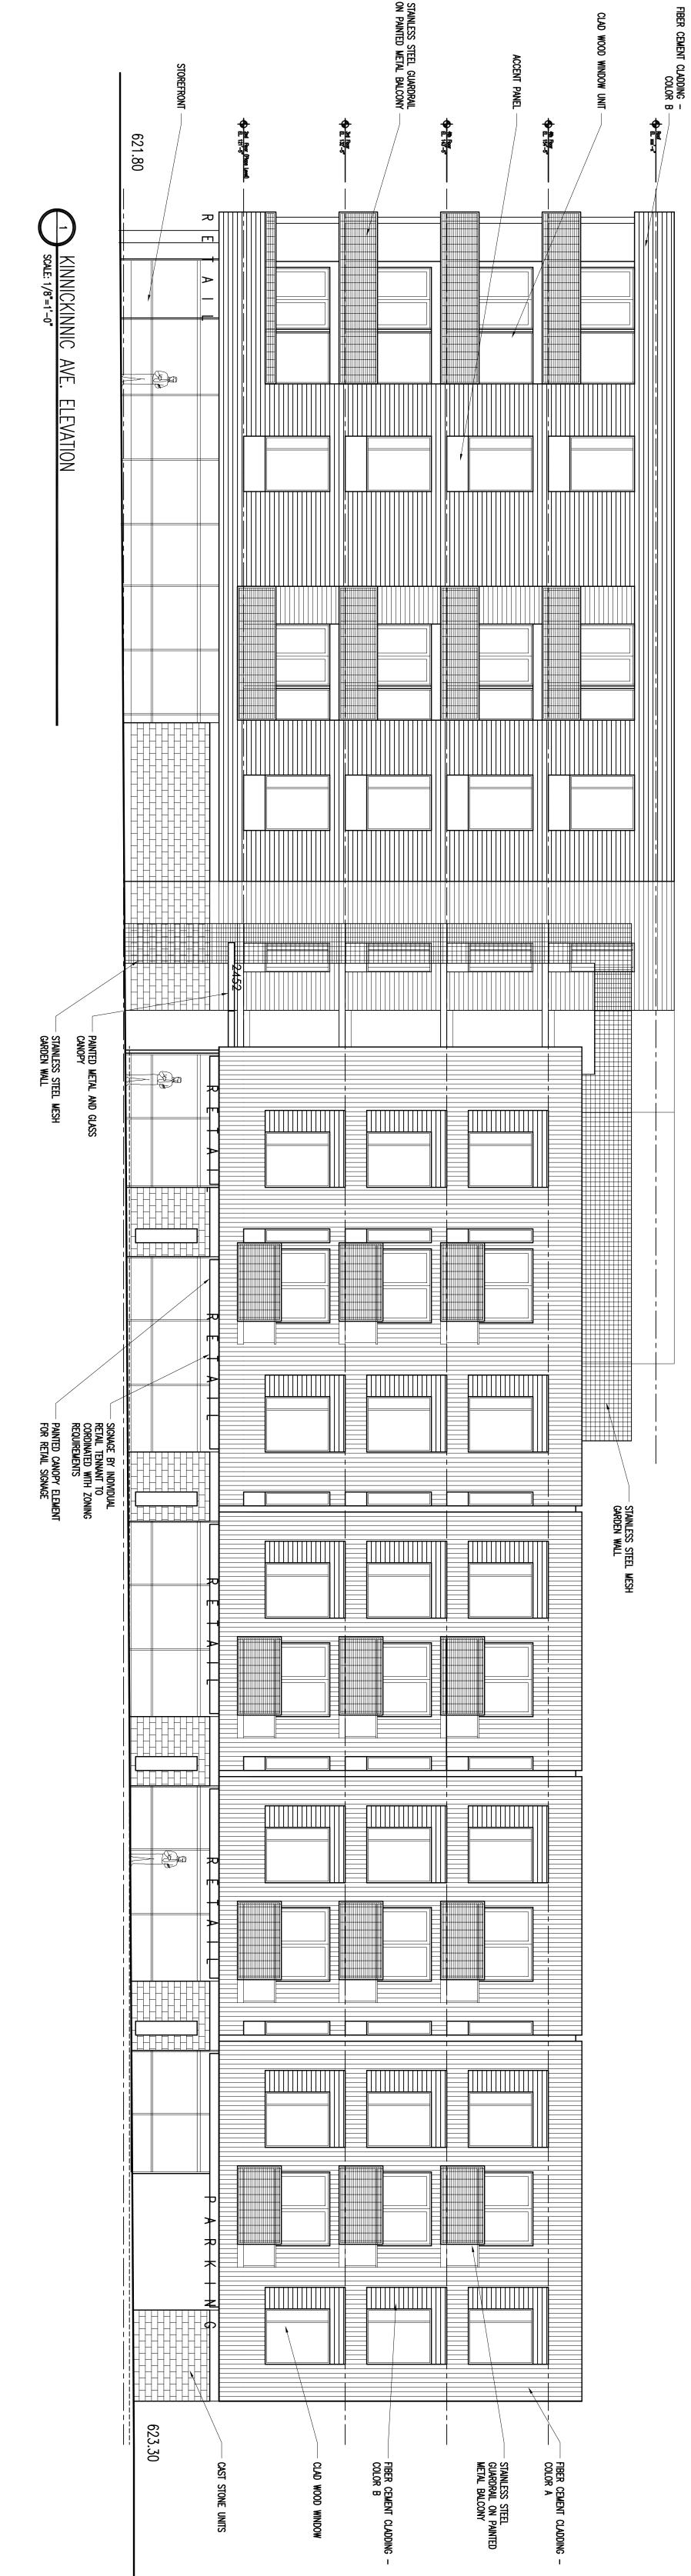

A401

FIBER

CEMENT

| Building Elevations | Drawn by XXX<br>Checked by XXX<br>File 1947 A401.dwg | XX% REVIEW SET -<br>NOT FOR CONSTRUCTION | Issued For:<br>No. Description Date | MILWAUKEE, WISCONSIN<br>Owner<br>HKS Holdings, LLC<br>172 North Broadway - 2nd Floor<br>Milwaukee, WI 53202<br>Project No 091947 | BAY VIEW HOUSING | MIWAUKEE • MADISON • TUCSON |
|---------------------|------------------------------------------------------|------------------------------------------|-------------------------------------|----------------------------------------------------------------------------------------------------------------------------------|------------------|-----------------------------|
|---------------------|------------------------------------------------------|------------------------------------------|-------------------------------------|----------------------------------------------------------------------------------------------------------------------------------|------------------|-----------------------------|

# $\bigcirc$ SOUTH ELEVATION SCALE: 1/8"=1'-0"