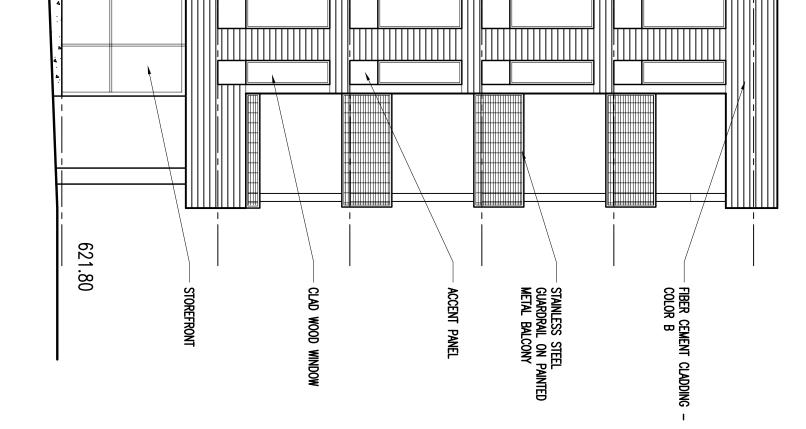

### 614.37

| GARAGE ENTRY |        |         |                                                            |              |  |
|--------------|--------|---------|------------------------------------------------------------|--------------|--|
| ΛTRY         |        |         |                                                            |              |  |
|              |        |         |                                                            |              |  |
|              | 615.50 |         |                                                            |              |  |
|              |        | COLOR B | - STAINLESS STEEL<br>GUARDRAIL ON PAINTED<br>METAL BALCONY | ACCENT PANEL |  |
|              |        | 3       |                                                            |              |  |
|              |        |         |                                                            |              |  |