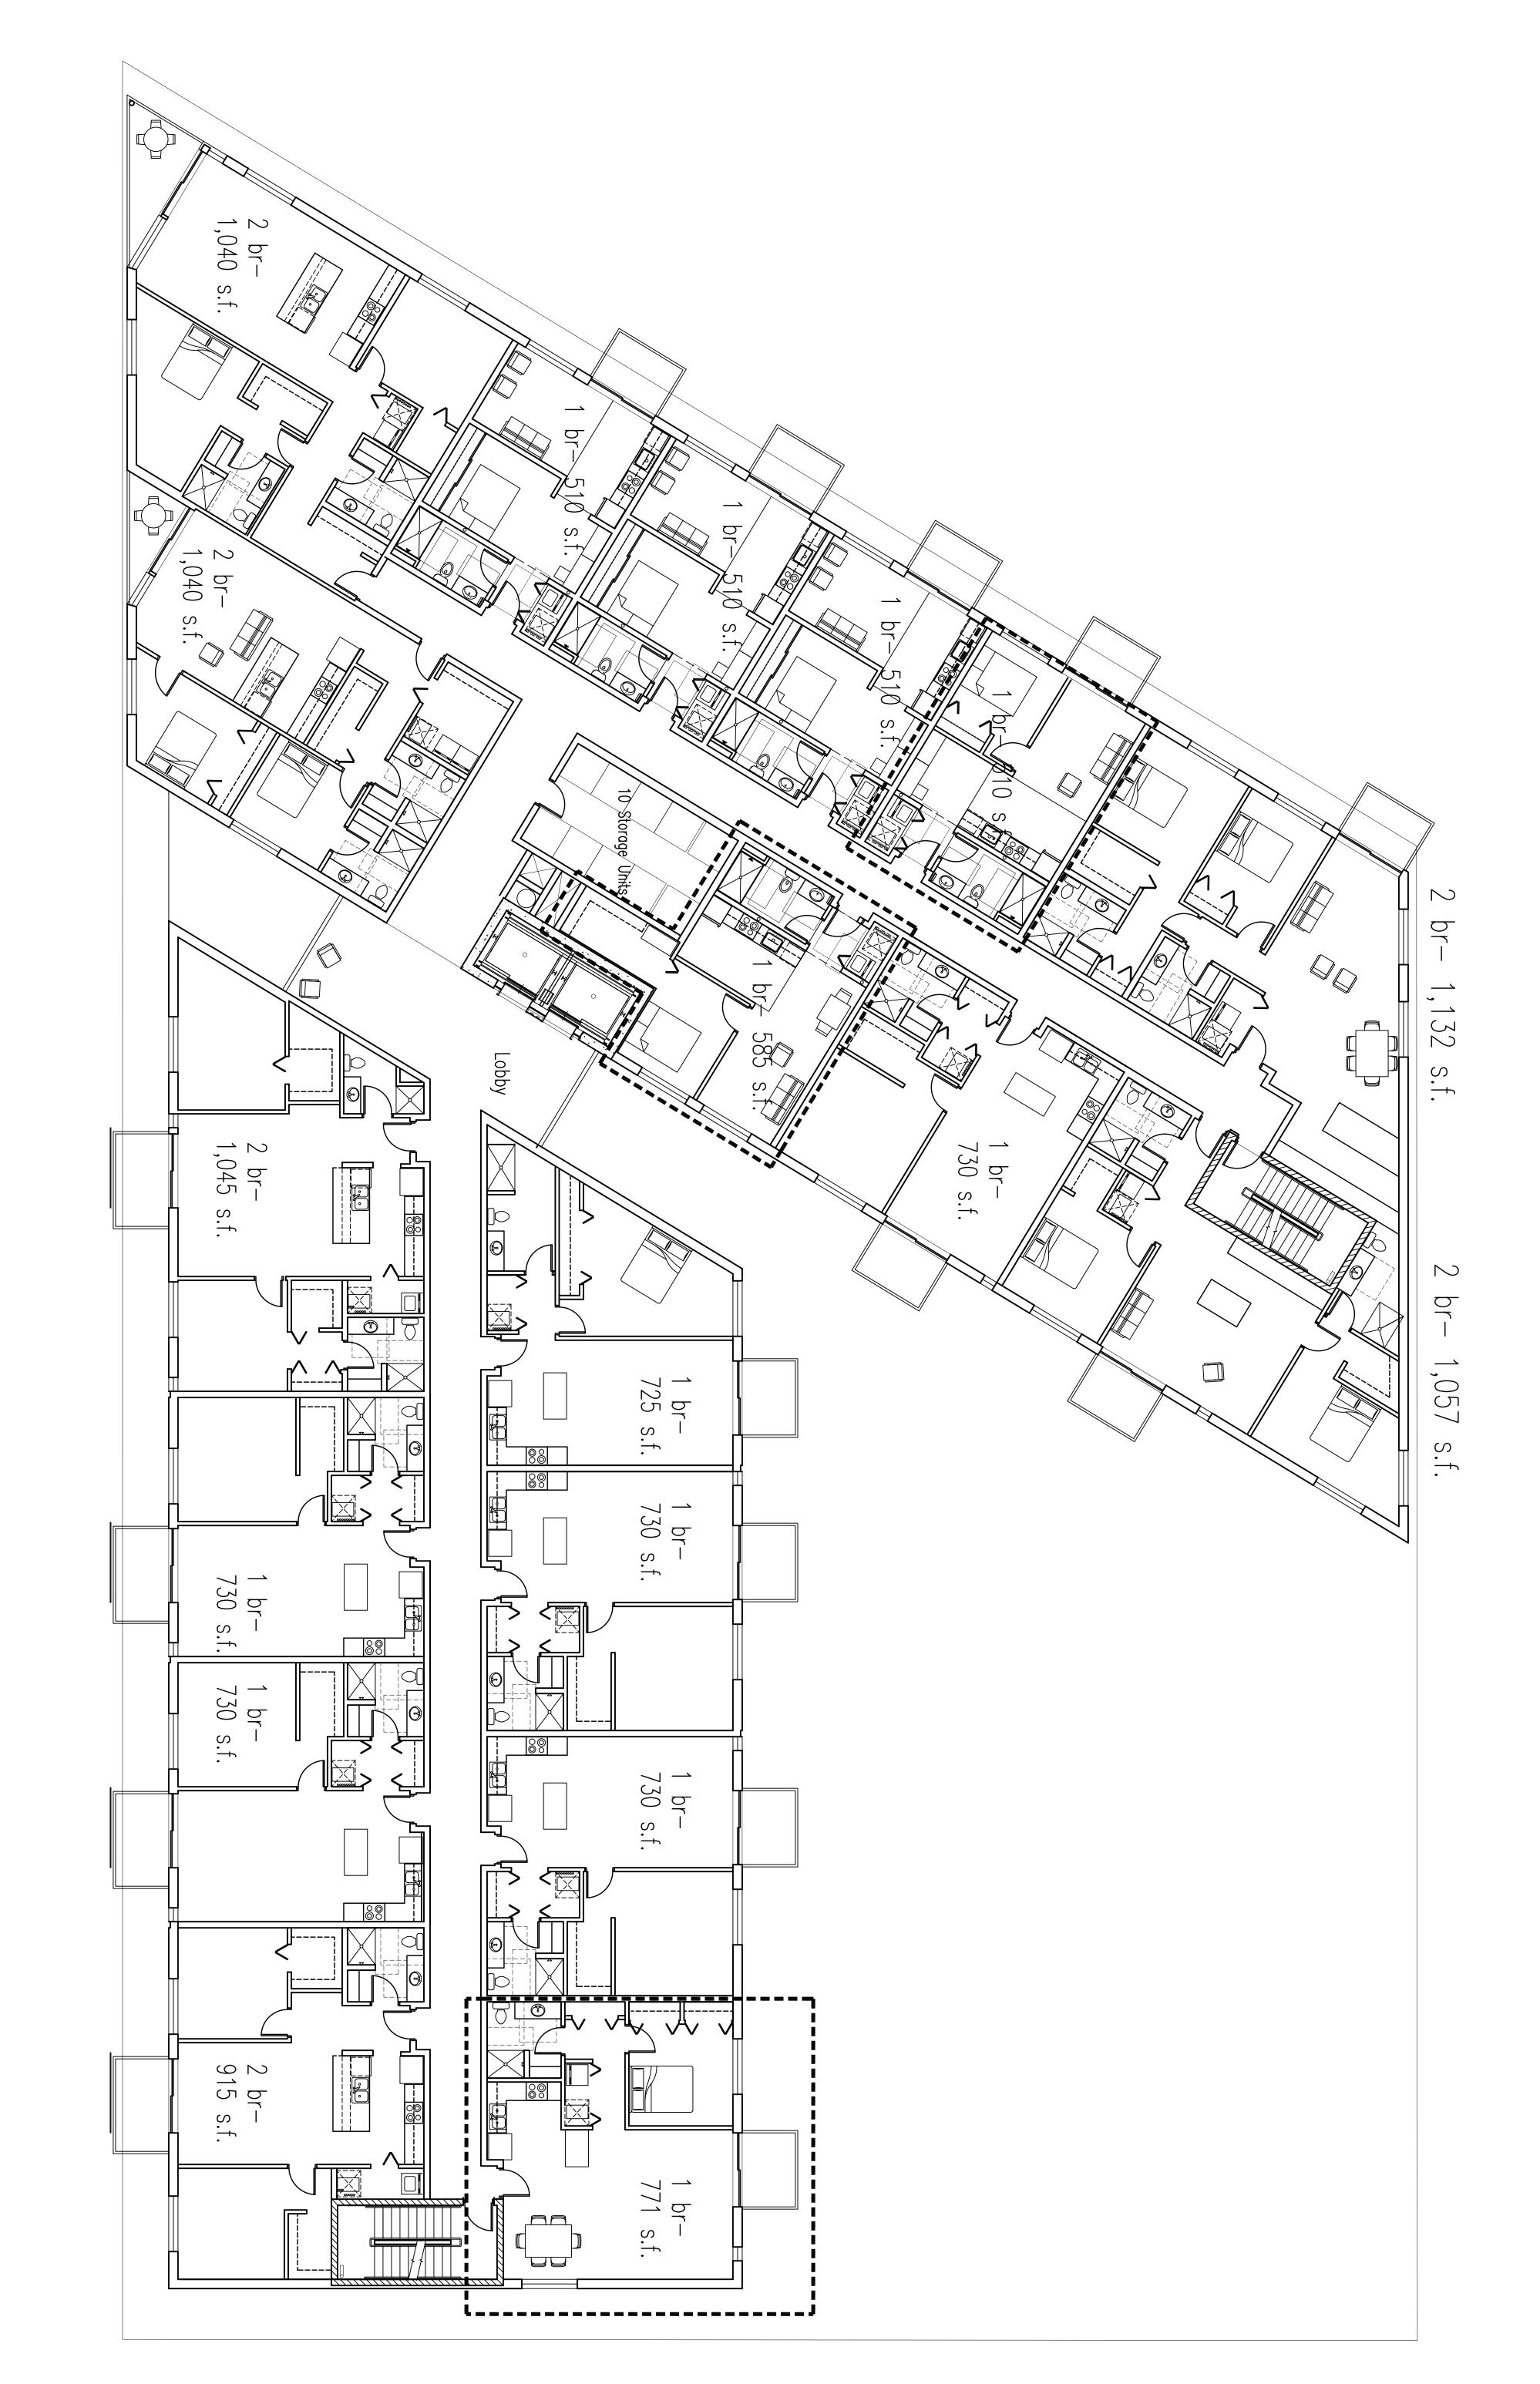

Typical Residential Level- 64 Units 17,573 s.f. (xxxxs.f.) scale: 1/8"=1'-0"

| Alo2 | Typical Floor Plan<br>Floors 2 - 4 | Drawn by xxx<br>Checked by xxx<br>File 1947 A102.dwg | XX% REVIEW SET -<br>NOT FOR CONSTRUCTION | Issued For:<br>No. Description Date | MILWAUKEE, WISCONSIN<br>Owner<br>HKS Holdings, LLC<br>172 North Broadway - 2nd Floor<br>Milwaukee, WI 53202<br><b>Project No</b> 091947 | BAY VIEW HOUSING | Anderson • Tucson |
|------|------------------------------------|------------------------------------------------------|------------------------------------------|-------------------------------------|-----------------------------------------------------------------------------------------------------------------------------------------|------------------|-------------------|
|------|------------------------------------|------------------------------------------------------|------------------------------------------|-------------------------------------|-----------------------------------------------------------------------------------------------------------------------------------------|------------------|-------------------|