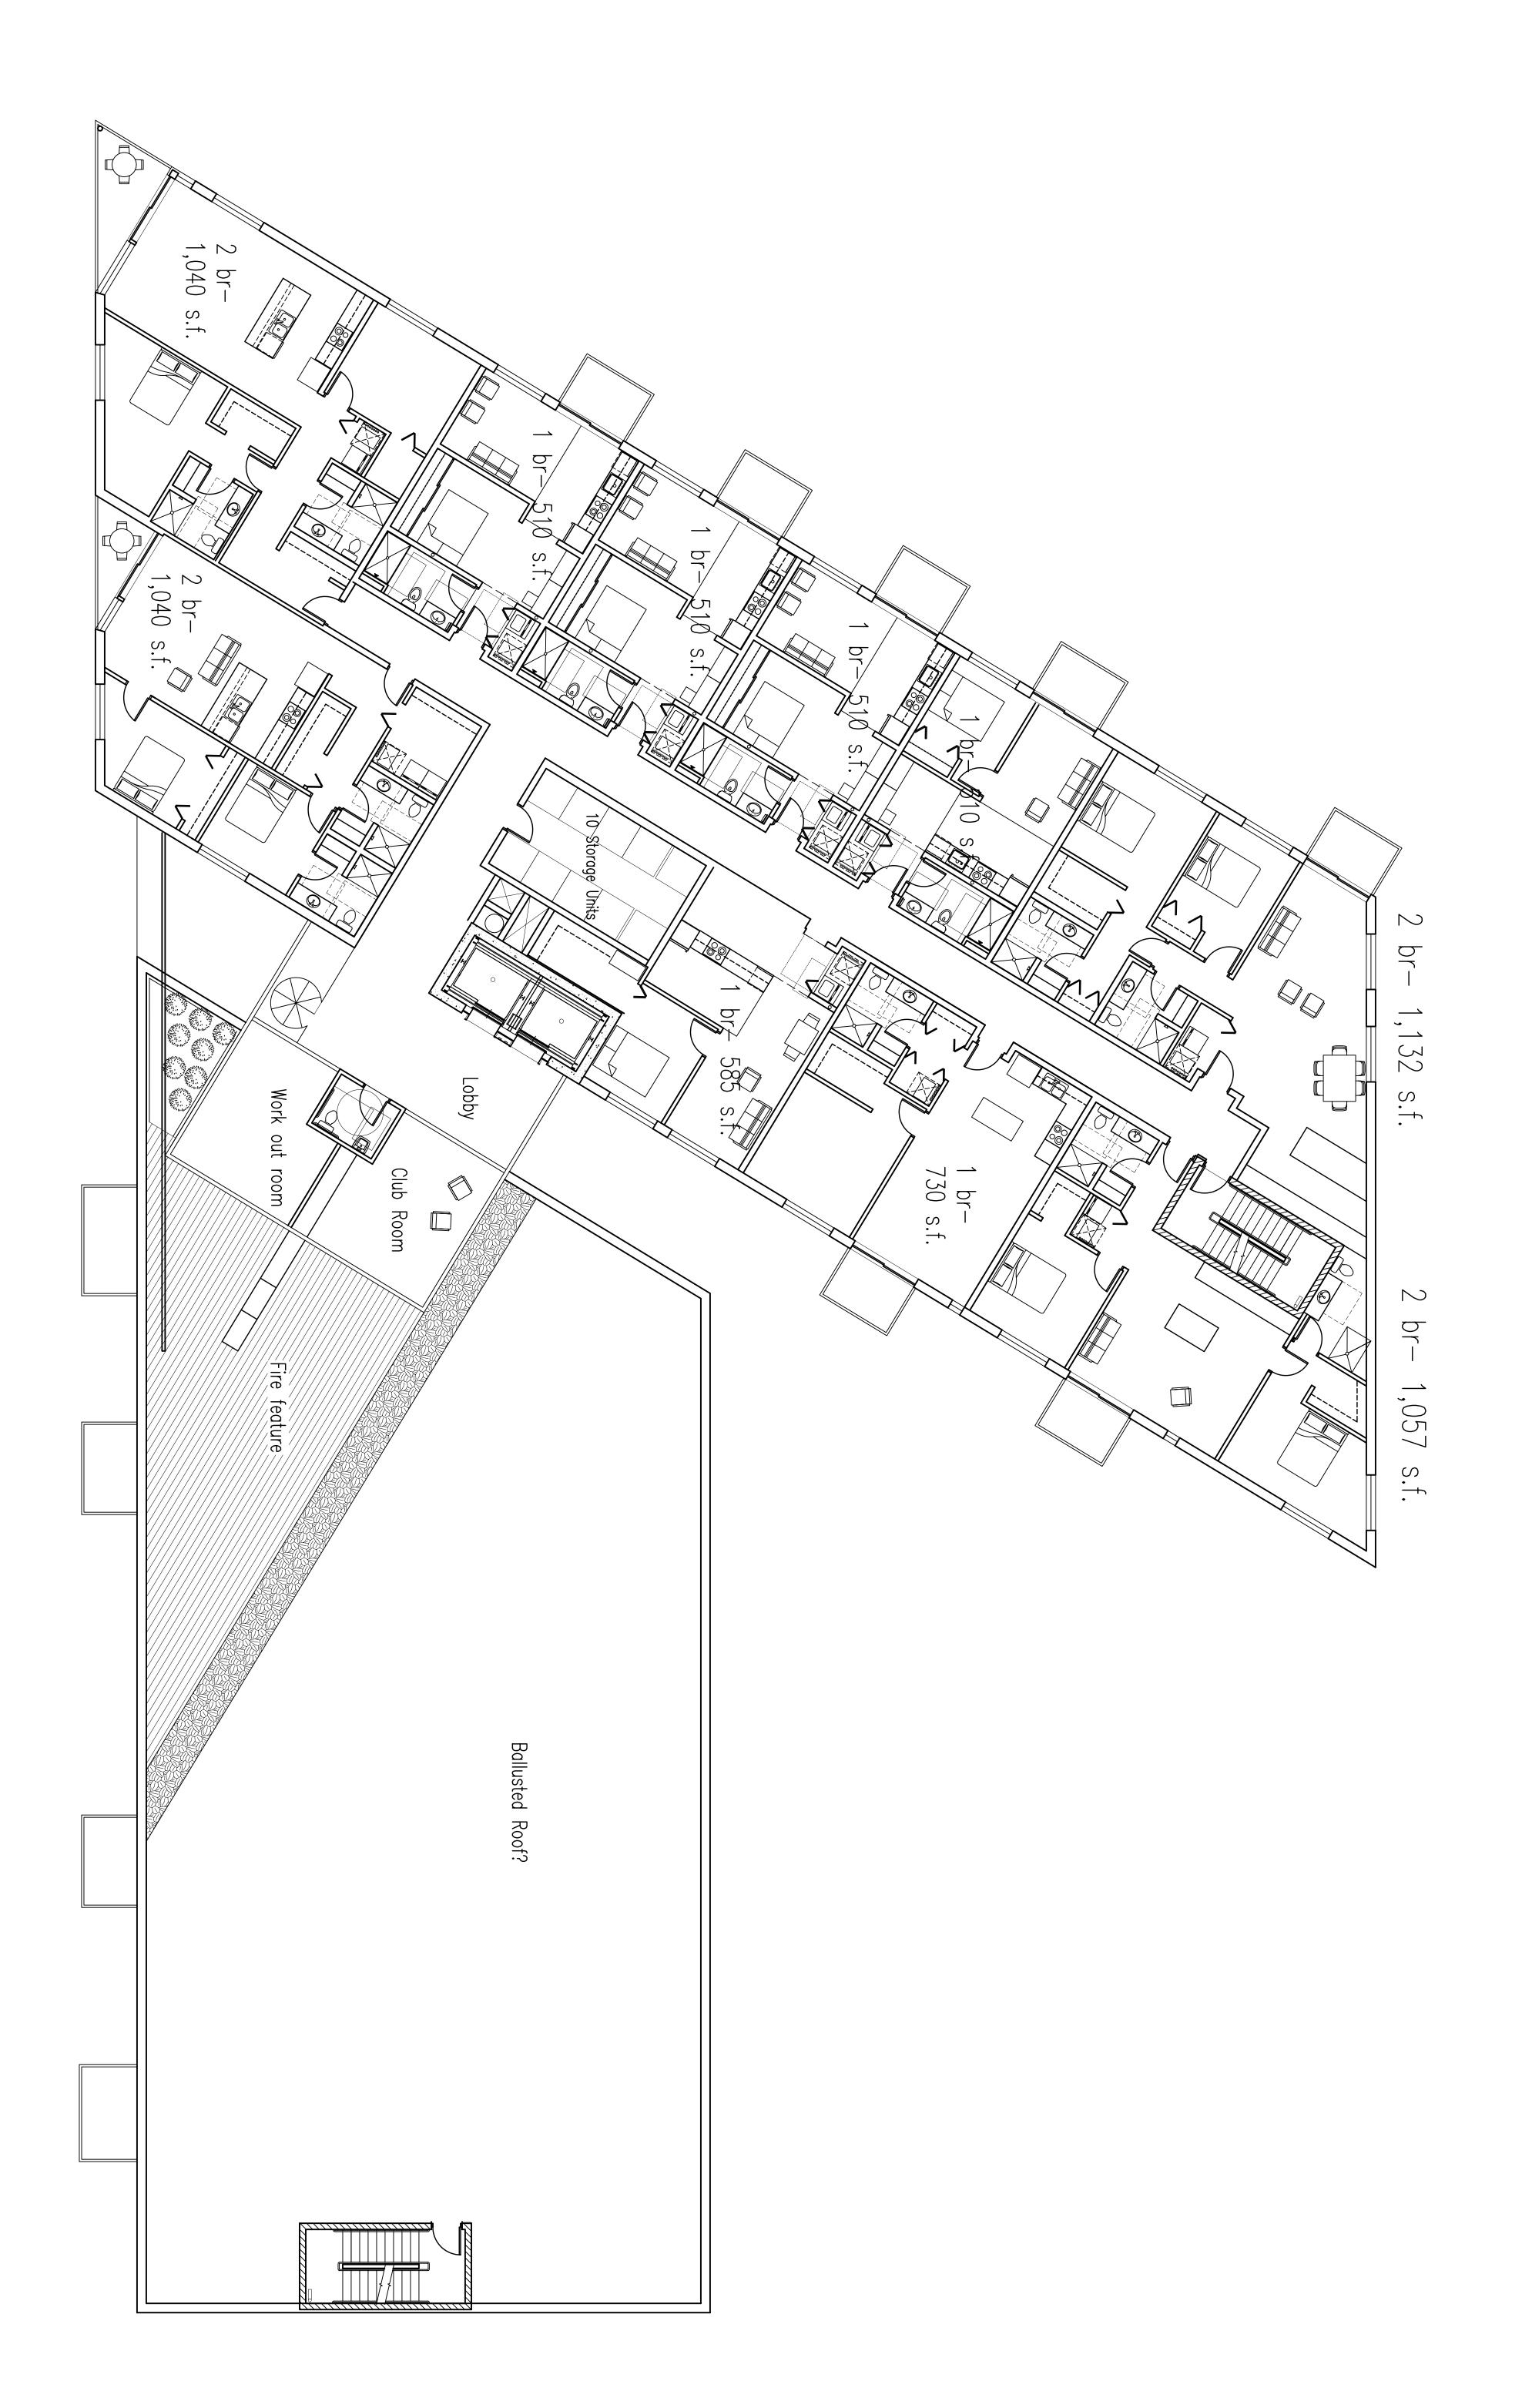

A101 Residential Level Five-10 Units 10,483 s.f.( 550 <u>s.f</u> <u>Club</u>/work out rooms)

A105

| Fifth Floor Plan | Drawn by xxx<br>Checked by xxx<br>File 1947 A105.dwg | XX% REVIEW SET -<br>NOT FOR CONSTRUCTION | Issued For:<br>No. Description Date | MILWAUKEE, WISCONSIN<br>Owner<br>HKS Holdings, LLC<br>172 North Broadway - 2nd Floor<br>Milwaukee, WI 53202<br>Project No 091947 | BAY VIEW HOUSING |  | Anderson<br>MILWAUKEE • MADISON • TUCSON | Fnahera |
|------------------|------------------------------------------------------|------------------------------------------|-------------------------------------|----------------------------------------------------------------------------------------------------------------------------------|------------------|--|------------------------------------------|---------|
|------------------|------------------------------------------------------|------------------------------------------|-------------------------------------|----------------------------------------------------------------------------------------------------------------------------------|------------------|--|------------------------------------------|---------|