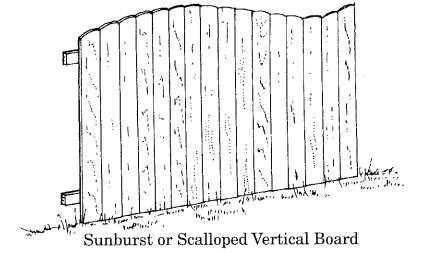

## **Fences**

Board and lattice, also called a "treillage fence"

## **Common Privacy Fences**

A privacy fence, which is intended to obstruct the view into a yard, should only be built in rear yards. The privacy fences on this page are compatible with most houses built before 1940. Most of these styles are available at building supply stores in readymade sections or can be built from stock lumber. The finished side of a privacy fence must always face out to the public right-ofway or the neighboring property.