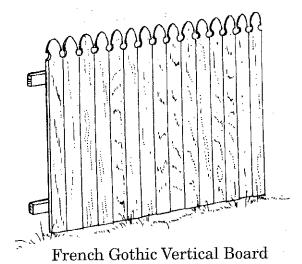

## **Fences**

Board and lattice, also called a "treillage fence"

## **Common Privacy Fences**

A privacy fence, which is intended to obstruct the view into a yard, should only be built in rear yards. The privacy fences on this page are compatible with most houses built before 1940. Most of these styles are available at building supply stores in readymade sections or can be built from stock lumber. The finished side of a privacy fence must always face out to the public right-ofway or the neighboring property.