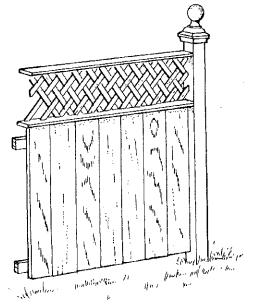

## **Fences**

Board and lattice, also called a "treillage fence"

## **Common Privacy Fences**

A privacy fence, which is intended to obstruct the view into a yard, should only be built in rear yards. The privacy fences on this page are compatible with most houses built before 1940. Most of these styles are available at building supply stores in readymade sections or can be built from stock lumber. The finished side of a privacy fence must always face out to the public right-ofway or the neighboring property.