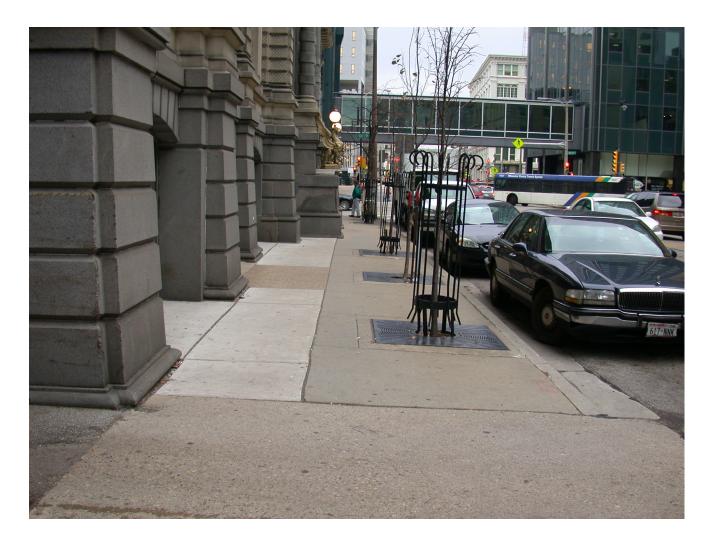

CCF 091219207 E Michigan St11-29-2010Close up of entrance columns which project up to 6 feet into the south sidewalk areaof E Michigan St.

CCF 091219207 E Michigan St11-29-2010Looking west towards Water St at south sidewalk area of Michigan St.NOTE: There is a 5-foot clear path for pedestrian traffic around the encroachments.

CCF 091219207 E Michigan St11-29-2010Looking north towards Michigan St at the east sidewalk area of Water St.