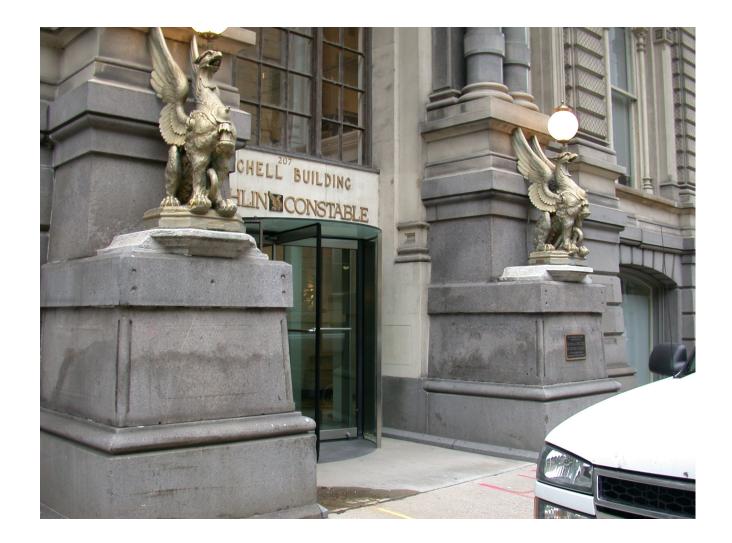

CCF 091219207 E Michigan St11-29-2010Close up of entrance columns which project up to 6 feet into the south sidewalk areaof E Michigan St.

CCF 091219207 E Michigan St11-29-2010Looking west towards Water St at south sidewalk area of Michigan St.NOTE: There is a 5-foot clear path for pedestrian traffic around the encroachments.