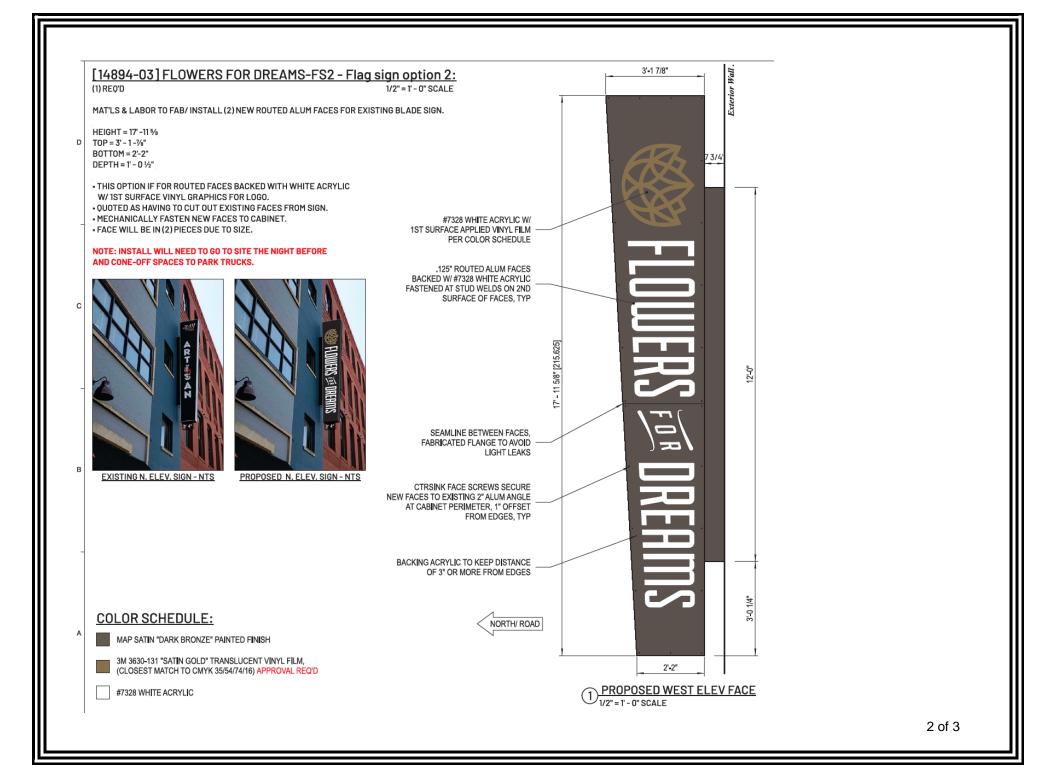

### [14894-01] FLOWERS FOR DREAMS-AW1 - Awning Option 1(R2)

(1) REO'D 1/2" = 1' - 0" SCALE

#### MATERIALS AND LABOR TO:

- REMOVE THE **CENTER** AWNING
- DISPOSE OF EXISTING AWNING FABRIC
- RE-SKIN CENTER AWNING WITH FABRIC MATCHING OLD AWNING AND AWNINGS TO LEFT AND RT.
- ADD CUSTOMER LOGO PROVIDE STENCIL TO APPLY
- · RE-INSTALL.

## 1) AWNING TOP FACE W/ LOGO 1/2" = 1' - 0" SCALE

18'-1 1/2"

FLOWERS OREAMS

BLACK SUNBRELLA AWNING FABRIC W/ LOGO AND COPY STENCIL-PAINTED PER COLOR SCHEDULE

#### **COLOR SCHEDULE:**

BLACK SUNBRELLA FABRIC

STENCIL-PAINTED AWNING LOGO TO MATCH
"PANTONE 872 C" - APPROVAL REQ'D

STENCIL-PAINTED "WHITE" AWNING COPY

# 2 AWNING SIDE VIEW - SURVEY 1/2" = 1' - 0" SCALE

EXISTING AWNING FRAMEWORK & CLIPS

EXISTING NORTH ELEV. VIEW - NTS

PROPOSED NORTH ELEV, VIEW - NTS

5