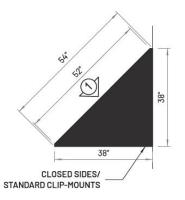

## 1) AWNING TOP FACE W/ LOGO 1/2" = 1' - 0" SCALE

18'-1 1/2"

FLOWERS OREAMS

BLACK SUNBRELLA AWNING FABRIC W/ LOGO AND COPY STENCIL-PAINTED PER COLOR SCHEDULE

#### **COLOR SCHEDULE:**

BLACK SUNBRELLA FABRIC

STENCIL-PAINTED AWNING LOGO TO MATCH
"PANTONE 872 C" - APPROVAL REQ'D

STENCIL-PAINTED "WHITE" AWNING COPY