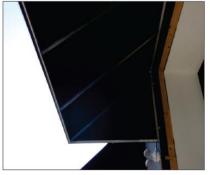

# 2 AWNING SIDE VIEW - SURVEY 1/2" = 1' - 0" SCALE

EXISTING AWNING FRAMEWORK & CLIPS

EXISTING NORTH ELEV. VIEW - NTS

PROPOSED NORTH ELEV, VIEW - NTS

5