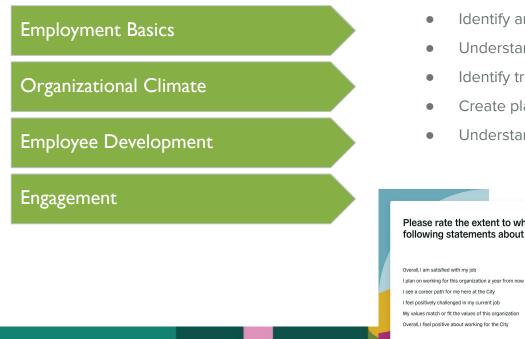

# THE NES-LE

THE NATIONAL EMPLOYEE SURVEY LAW ENFORCEMENT

- Identify areas of organizational strengths and challenges
- Understand the key drivers of officer job satisfaction
- Identify training needs of supervisors and personnel
- Create plans to increase workplace diversity and inclusion
- Understand the key factors related to officer retention

Please rate the extent to which you agree or disagree with the following statements about your job working for the city.

SOMEWHAT

Respecting employees of different cultures and belief systems Attracting employees from diverse backgrounds Recruiting diverse people into positions of organizational leadership