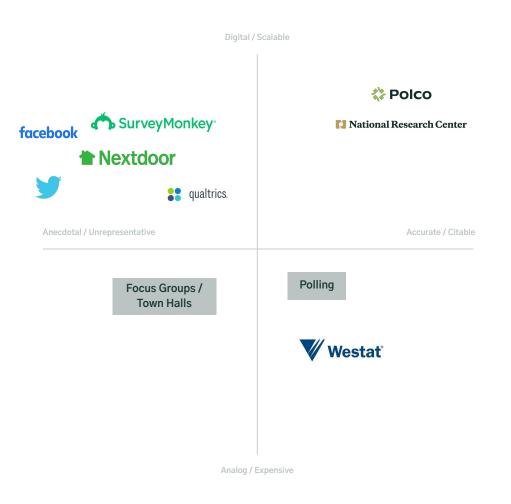

# Real-time, Verified, Citable Public Input

Combine the ease and speed of online engagements with the insights and citability of traditional analog methods.

The process itself builds trust and connectivity with the community.