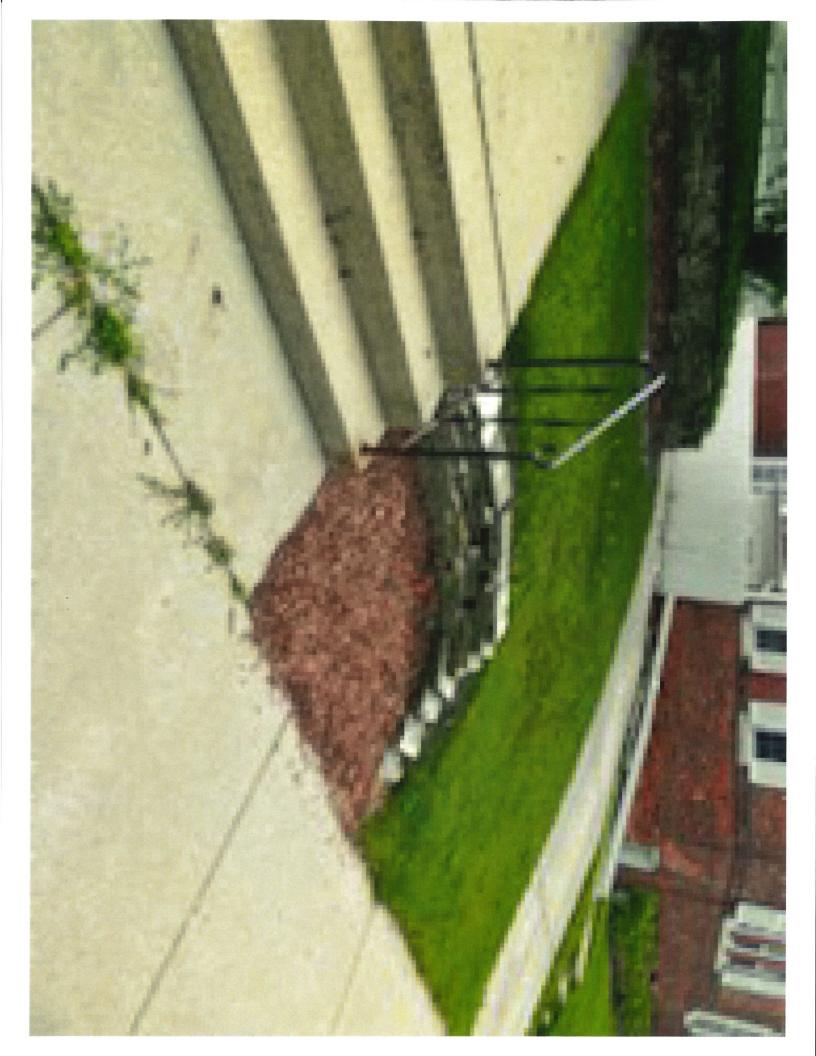

#### 5. DESCRIPTION OF PROJECT:

Tell us what you want to do. Describe all proposed work including materials, design, and dimensions. Additional pages may be attached via email.

We are re landscaping our front yard because all the retaining walls are falling down and the sidewalks are crumbly. Replacing existing landscape that includes dying trees and evergreen bushes. Attached below is Materials and Installation Process