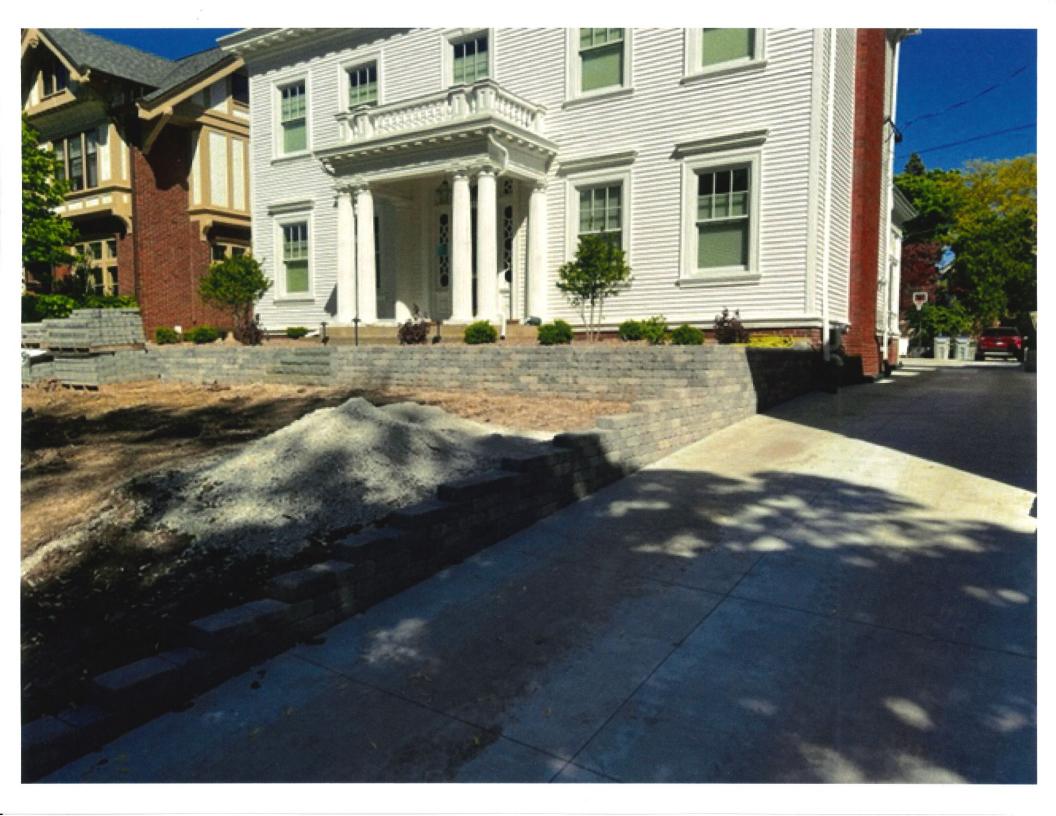

#### 5. DESCRIPTION OF PROJECT:

Tell us what you want to do. Describe all proposed work including materials, design, and dimensions. Additional pages may be attached via email.

We are re landscaping our front yard because all the retaining walls are falling down and the sidewalks are crumbly. Replacing existing landscape that includes dying trees and evergreen bushes. Attached below is Materials and Installation Process

#### **HARDSCAPE**

Retaining Walls: Summit Stone Majestic 7 1/4" x 3 5/8" x 10 7/8" (DxHxL) Installation Process: 6" Tamped Base/ 1'Clear Stone/ Any Ret Wall Over 3' Use GEO GRID

Concrete Adhesive.

Walkway Pavers: Discover Majestic (3 Sizes)
Installation Process: 6" ¾ Drain Base/ 1" Fine TB

Size A: 4" x 2 3/4" x 8" Size B: 8" x 2 3/4" x 8" Size C: 8" x 2 3/4" x 12"

Soldier Course Border 4" x 2 3/4" x 8" Reflection

Steps: NY Blue Cut Stone 6' X 6" Thick 12" Deep Thermal Top Rockfaced

Outdoor Living Hardscapes: Rochester Kitchen Outdoor Series

## SOFTSCAPE

- Mississippi Rock
- · Weed fabric
- · Advanced Seed Blend
- Erosion Control
- Topsoil Clarification