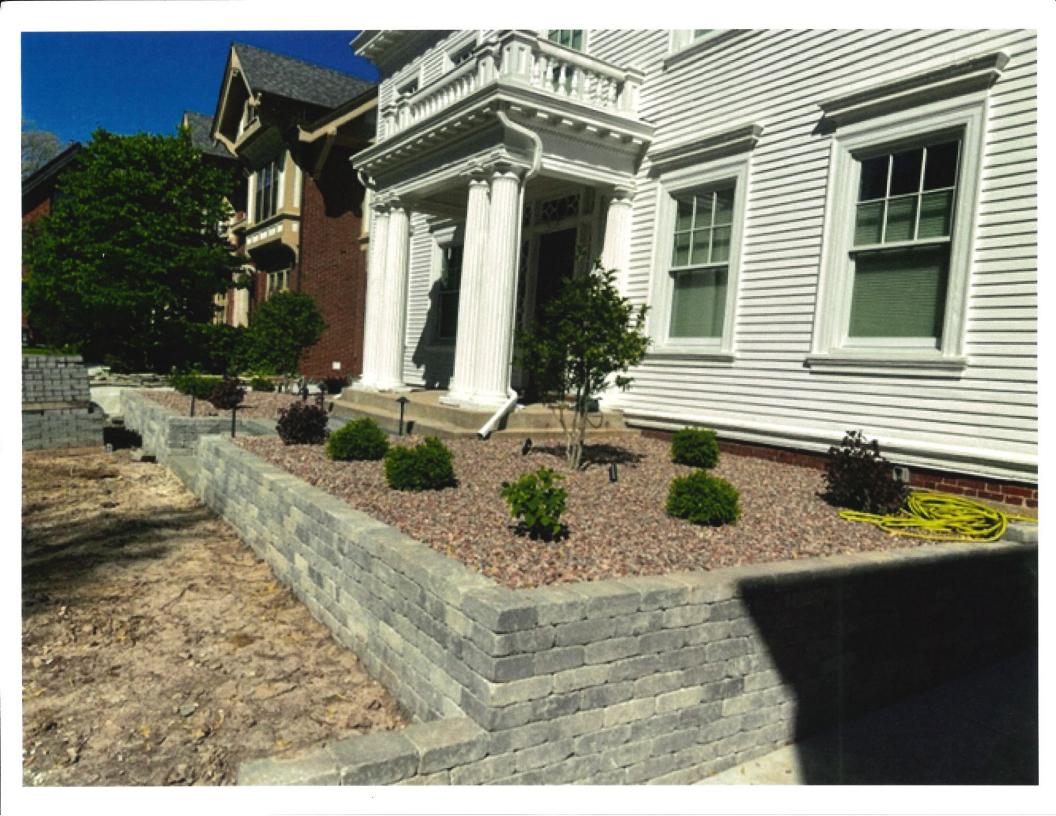

#### 5. DESCRIPTION OF PROJECT:

Tell us what you want to do. Describe all proposed work including materials, design, and dimensions. Additional pages may be attached via email.

We are re landscaping our front yard because all the retaining walls are falling down and the sidewalks are crumbly. Replacing existing landscape that includes dying trees and evergreen bushes. Attached below is Materials and Installation Process

#### **HARDSCAPE**

Retaining Walls: Summit Stone Majestic 7 1/4" x 3 5/8" x 10 7/8" (DxHxL) Installation Process: 6" Tamped Base/ 1'Clear Stone/ Any Ret Wall Over 3' Use GEO GRID

Concrete Adhesive.

Walkway Pavers: Discover Majestic (3 Sizes)
Installation Process: 6" ¾ Drain Base/ 1" Fine TB

Size A: 4" x 2 3/4" x 8" Size B: 8" x 2 3/4" x 8" Size C: 8" x 2 3/4" x 12"

Soldier Course Border 4" x 2 3/4" x 8" Reflection

Steps: NY Blue Cut Stone 6' X 6" Thick 12" Deep Thermal Top Rockfaced

Outdoor Living Hardscapes: Rochester Kitchen Outdoor Series

## SOFTSCAPE

- Mississippi Rock
- · Weed fabric
- · Advanced Seed Blend
- Erosion Control
- Topsoil Clarification