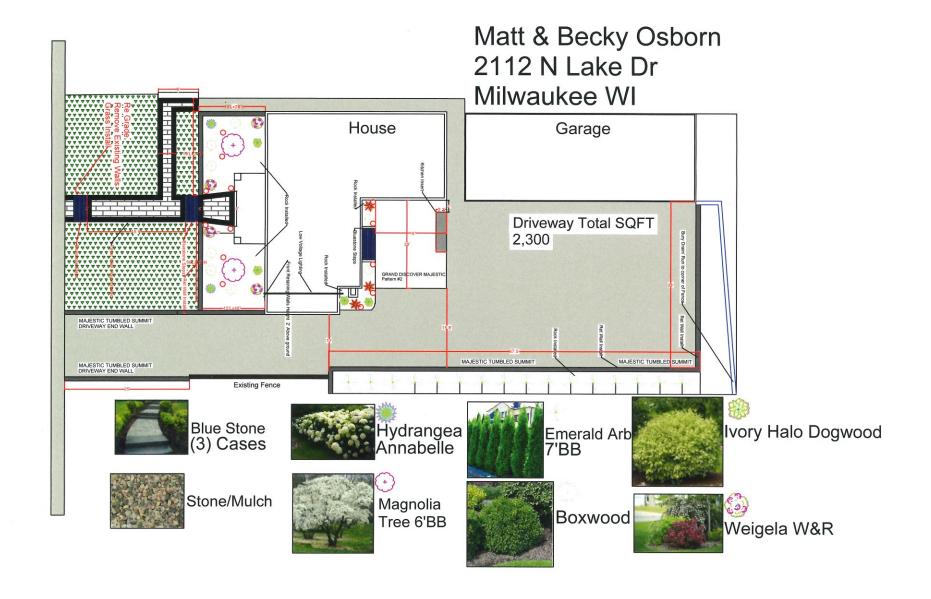

**PLEASE NOTE:** YOUR APPLICATION CANNOT BE PROCESSED UNLESS BOTH PAGES OF THIS FORM ARE PROPERLY COMPLETED AND SIGNED.

Site Plan showing location of project and adjoining structures and fences

#### 5. DESCRIPTION OF PROJECT:

Tell us what you want to do. Describe all proposed work including materials, design, and dimensions. Additional pages may be attached via email.

We are re landscaping our front yard because all the retaining walls are falling down and the sidewalks are crumbly. Replacing existing landscape that includes dying trees and evergreen bushes. Attached below is Materials and Installation Process

#### **HARDSCAPE**

Retaining Walls: Summit Stone Majestic 7 1/4" x 3 5/8" x 10 7/8" (DxHxL) Installation Process: 6" Tamped Base/ 1'Clear Stone/ Any Ret Wall Over 3' Use GEO GRID

Concrete Adhesive.

Walkway Pavers: Discover Majestic (3 Sizes)
Installation Process: 6" ¾ Drain Base/ 1" Fine TB

Size A: 4" x 2 3/4" x 8" Size B: 8" x 2 3/4" x 8" Size C: 8" x 2 3/4" x 12"

Soldier Course Border 4" x 2 3/4" x 8" Reflection

Steps: NY Blue Cut Stone 6' X 6" Thick 12" Deep Thermal Top Rockfaced

Outdoor Living Hardscapes: Rochester Kitchen Outdoor Series

Smoker Cabinet Kit: Bluestone/Granite Top

Trash Cabinet Kit: Bluestone/ Granite Top

Two Drawer Cabinet Kit: Bluestone/ Granite Top

## SOFTSCAPE

- Mississippi Rock
- · Weed fabric
- · Advanced Seed Blend
- Erosion Control
- Topsoil Clarification