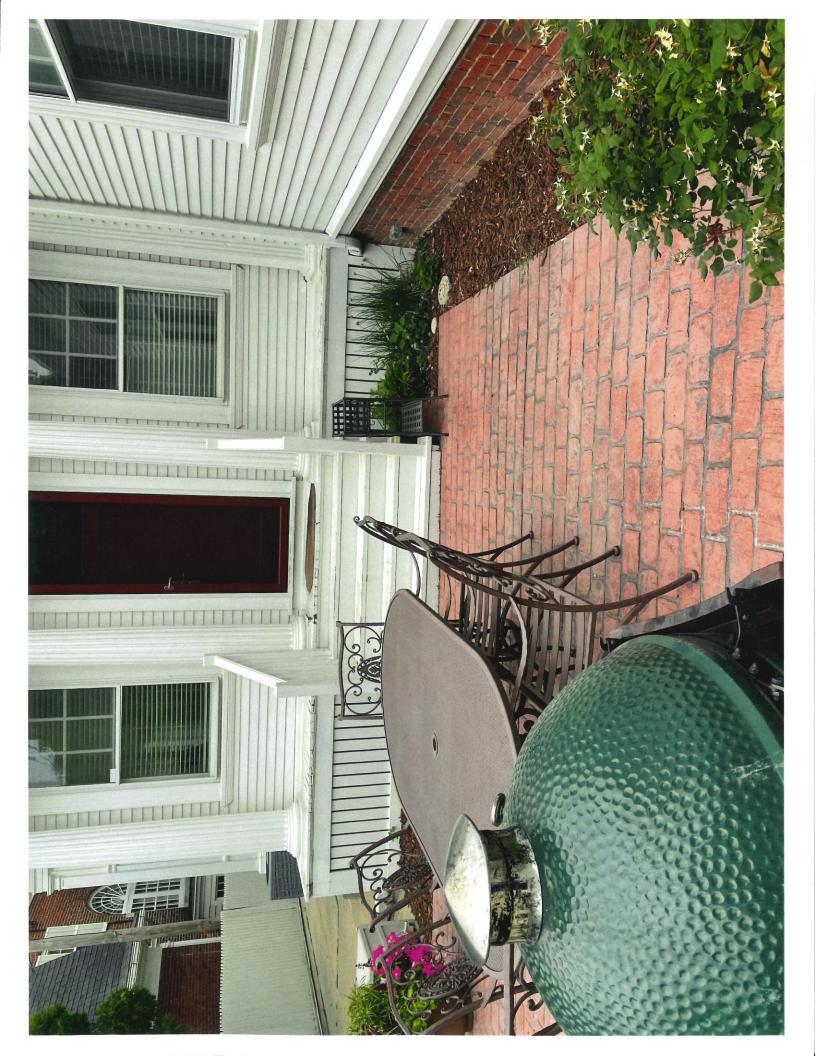

#### 5. DESCRIPTION OF PROJECT:

Tell us what you want to do. Describe all proposed work including materials, design, and dimensions. Additional pages may be attached via email.

We are re landscaping our front yard because all the retaining walls are falling down and the sidewalks are crumbly. Replacing existing landscape that includes dying trees and evergreen bushes. Attached below is Materials and Installation Process

#### **HARDSCAPE**

Retaining Walls: Summit Stone Majestic 7 1/4" x 3 5/8" x 10 7/8" (DxHxL) Installation Process: 6" Tamped Base/ 1'Clear Stone/ Any Ret Wall Over 3' Use GEO GRID

Concrete Adhesive.

Walkway Pavers: Discover Majestic (3 Sizes)
Installation Process: 6" ¾ Drain Base/ 1" Fine TB

Size A: 4" x 2 3/4" x 8" Size B: 8" x 2 3/4" x 8" Size C: 8" x 2 3/4" x 12"

Soldier Course Border 4" x 2 3/4" x 8" Reflection

Steps: NY Blue Cut Stone 6' X 6" Thick 12" Deep Thermal Top Rockfaced

Outdoor Living Hardscapes: Rochester Kitchen Outdoor Series

Smoker Cabinet Kit: Bluestone/Granite Top

Trash Cabinet Kit: Bluestone/ Granite Top

Two Drawer Cabinet Kit: Bluestone/ Granite Top