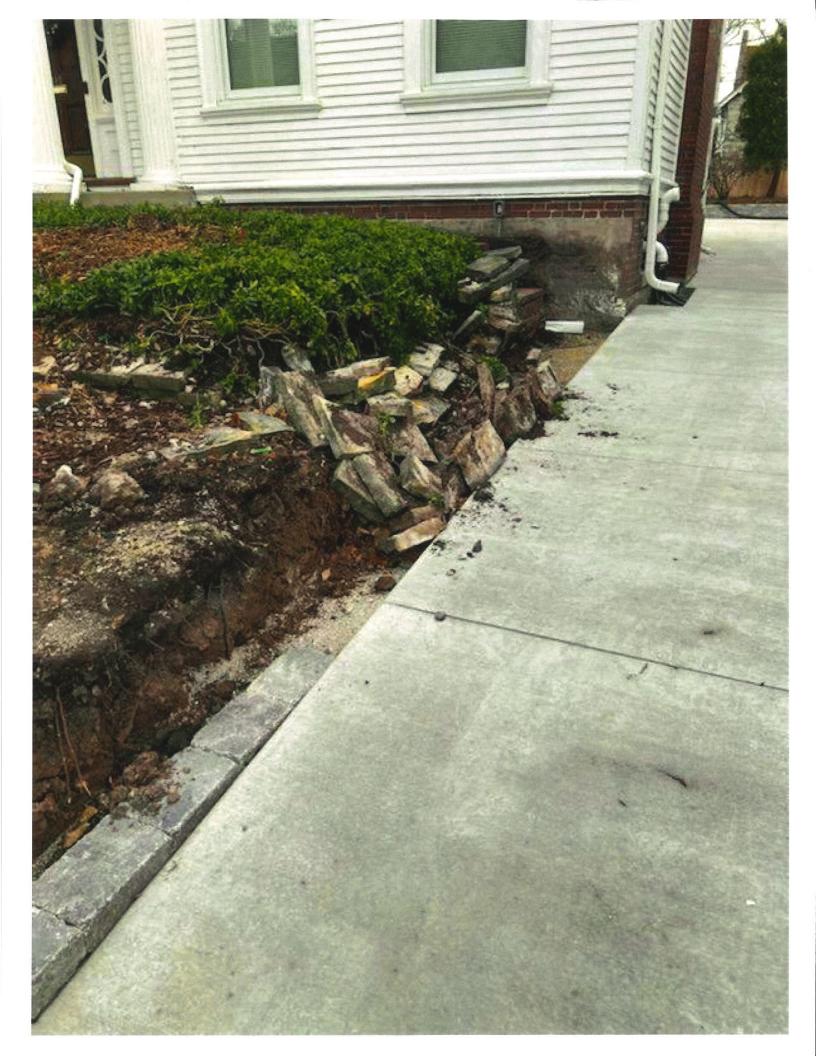

#### 5. DESCRIPTION OF PROJECT:

Tell us what you want to do. Describe all proposed work including materials, design, and dimensions. Additional pages may be attached via email.

We are re landscaping our front yard because all the retaining walls are falling down and the sidewalks are crumbly. Replacing existing landscape that includes dying trees and evergreen bushes. Attached below is Materials and Installation Process