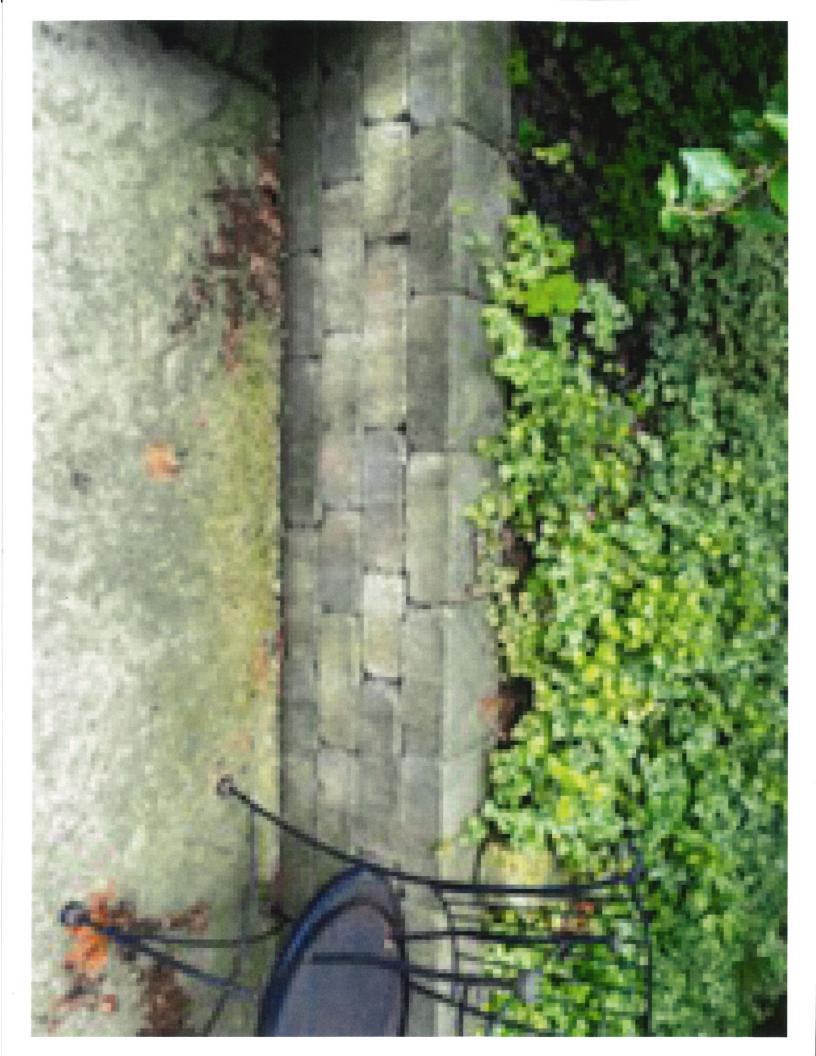

#### 5. DESCRIPTION OF PROJECT:

Tell us what you want to do. Describe all proposed work including materials, design, and dimensions. Additional pages may be attached via email.

We are re landscaping our front yard because all the retaining walls are falling down and the sidewalks are crumbly. Replacing existing landscape that includes dying trees and evergreen bushes. Attached below is Materials and Installation Process

#### **HARDSCAPE**

Retaining Walls: Summit Stone Majestic 7 1/4" x 3 5/8" x 10 7/8" (DxHxL) Installation Process: 6" Tamped Base/ 1'Clear Stone/ Any Ret Wall Over 3' Use GEO GRID

Concrete Adhesive.

Walkway Pavers: Discover Majestic (3 Sizes)
Installation Process: 6" ¾ Drain Base/ 1" Fine TB

## SOFTSCAPE

- Mississippi Rock
- · Weed fabric
- · Advanced Seed Blend
- Erosion Control
- Topsoil Clarification