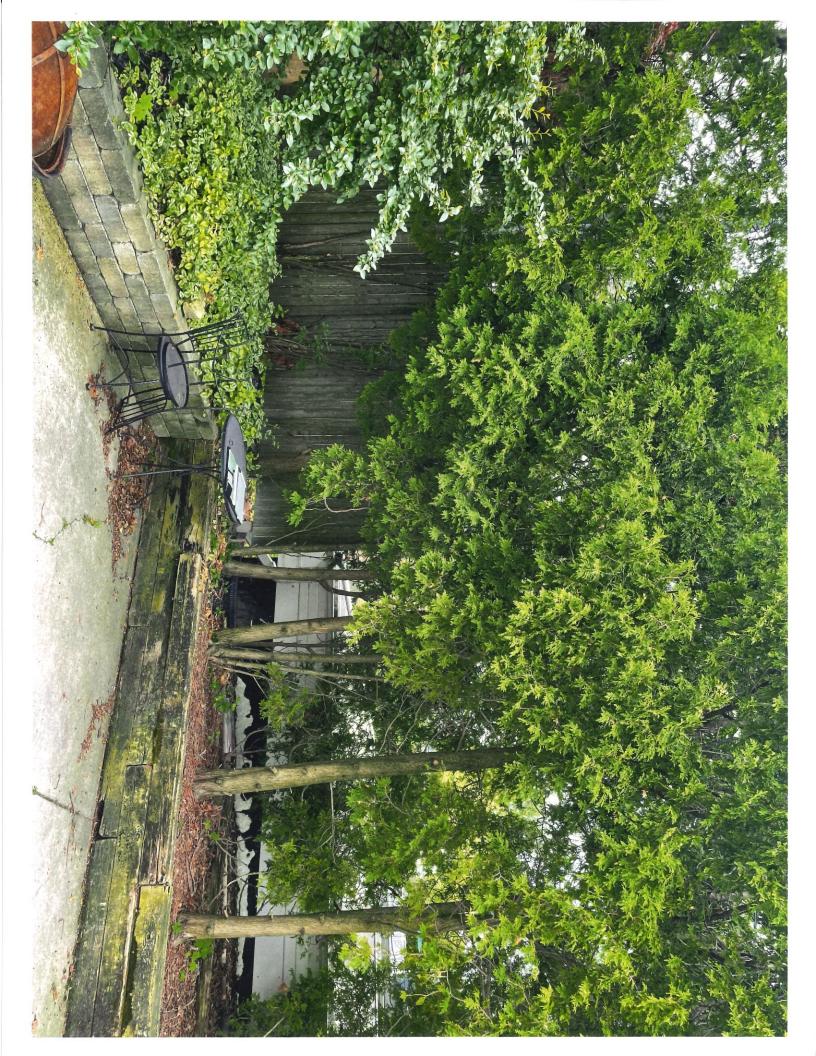

#### 5. DESCRIPTION OF PROJECT:

Tell us what you want to do. Describe all proposed work including materials, design, and dimensions. Additional pages may be attached via email.

We are re landscaping our front yard because all the retaining walls are falling down and the sidewalks are crumbly. Replacing existing landscape that includes dying trees and evergreen bushes. Attached below is Materials and Installation Process

## SOFTSCAPE

- Mississippi Rock
- · Weed fabric
- · Advanced Seed Blend
- Erosion Control
- Topsoil Clarification