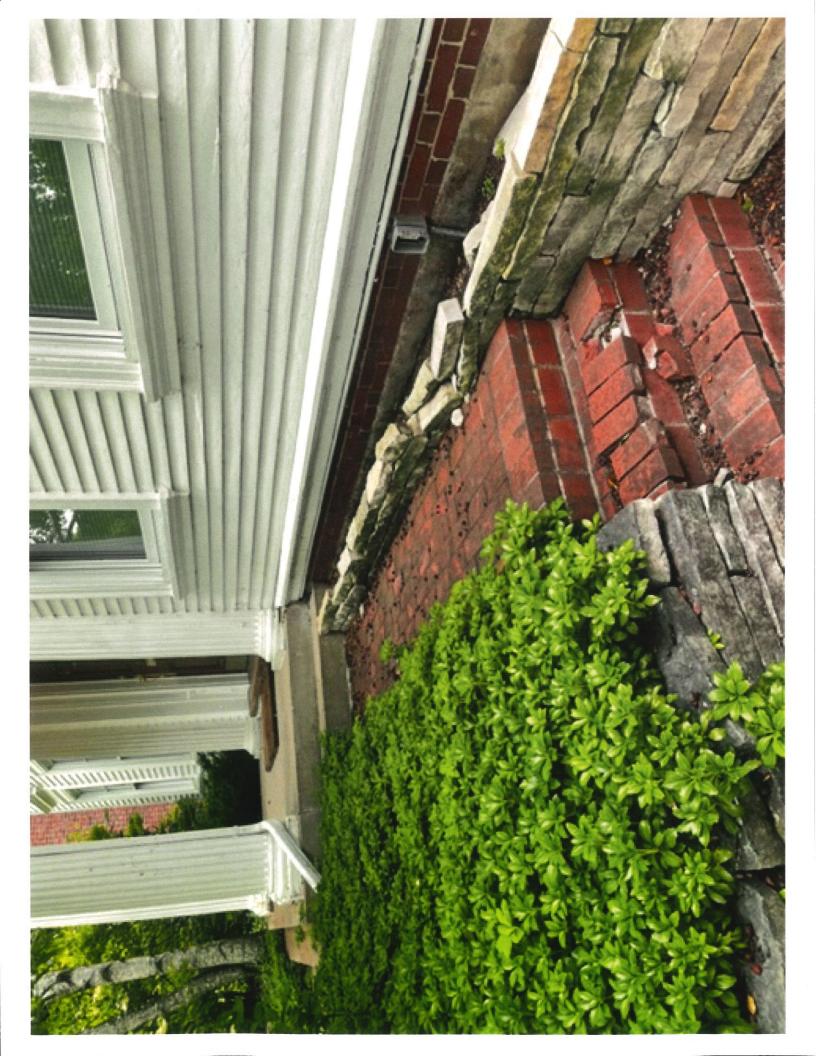

#### 5. DESCRIPTION OF PROJECT:

Tell us what you want to do. Describe all proposed work including materials, design, and dimensions. Additional pages may be attached via email.

We are re landscaping our front yard because all the retaining walls are falling down and the sidewalks are crumbly. Replacing existing landscape that includes dying trees and evergreen bushes. Attached below is Materials and Installation Process