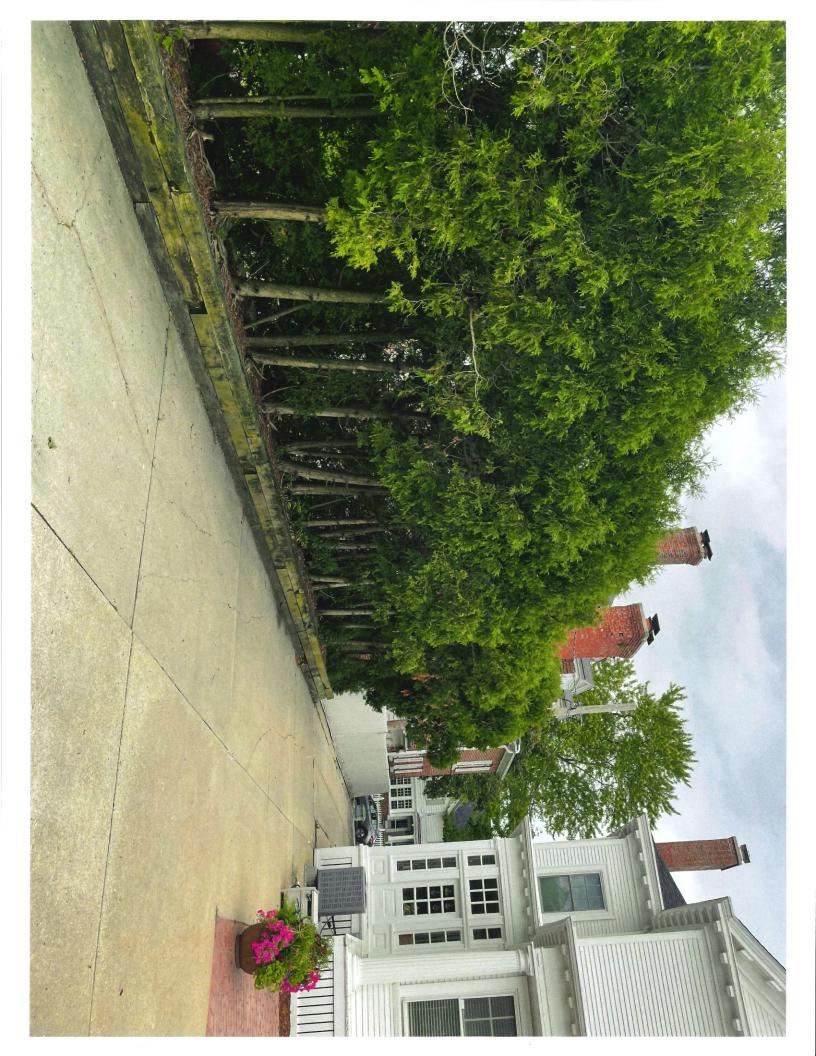

#### 5. DESCRIPTION OF PROJECT:

Tell us what you want to do. Describe all proposed work including materials, design, and dimensions. Additional pages may be attached via email.

We are re landscaping our front yard because all the retaining walls are falling down and the sidewalks are crumbly. Replacing existing landscape that includes dying trees and evergreen bushes. Attached below is Materials and Installation Process

## SOFTSCAPE

- Mississippi Rock
- · Weed fabric
- · Advanced Seed Blend
- Erosion Control
- Topsoil Clarification