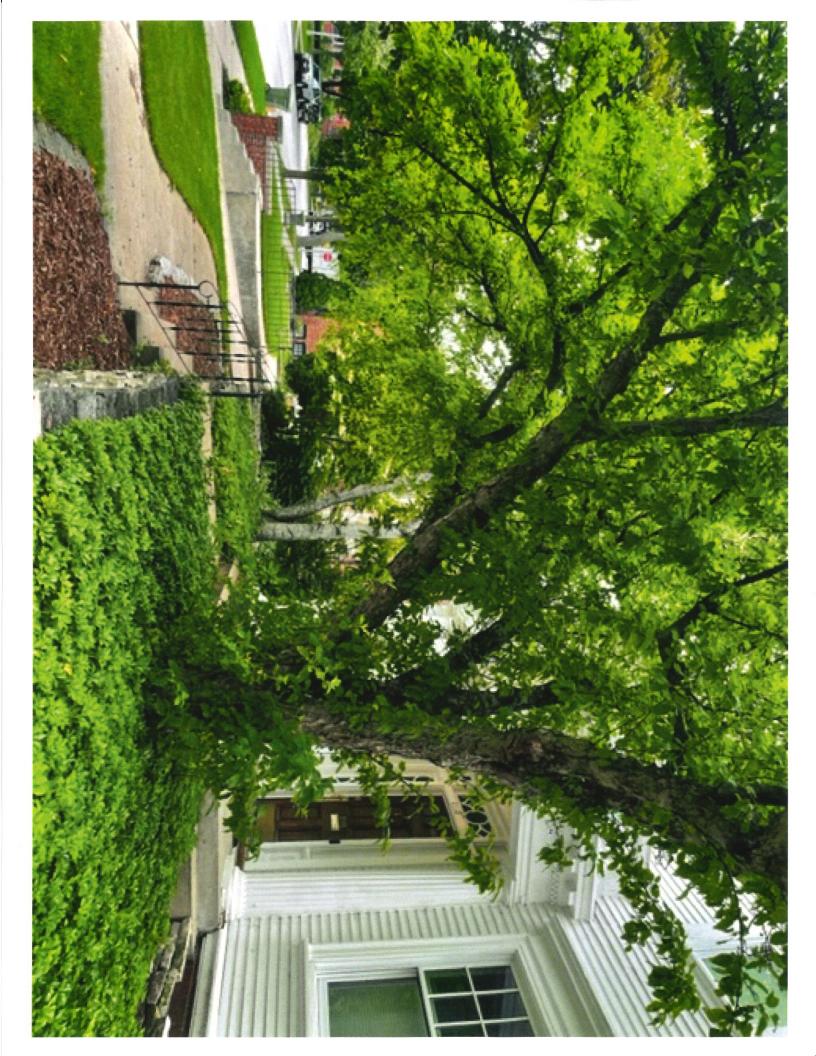

#### 5. DESCRIPTION OF PROJECT:

Tell us what you want to do. Describe all proposed work including materials, design, and dimensions. Additional pages may be attached via email.

We are re landscaping our front yard because all the retaining walls are falling down and the sidewalks are crumbly. Replacing existing landscape that includes dying trees and evergreen bushes. Attached below is Materials and Installation Process