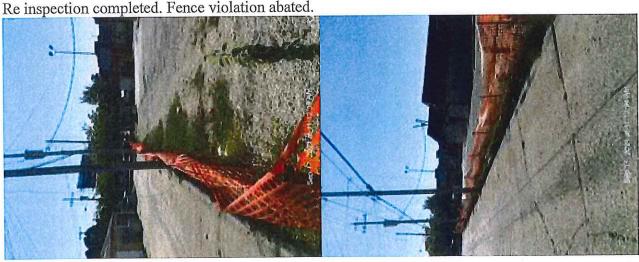

#### Good morning,

I wanted to add this email chain to any licensing files related to the Wong's Wok operating at 7424 W. Appleton Ave. in Ald. Johnson's district. To summarize the email chain below, they have had problems with litter/debris and a defective fence, that have been reported by residents on numerous occasions. They also have been operating without an occupancy permit. I hope this can be considered when they come for renewal.

Subject: Fw: 7424 W. Appleton Ave. - Wongs Wok

Good morning,

Since the temporary fence is down, can DNS is additional orders or reinspection fees?

Thanks,

**Todd Miller** 

Legislative Assistant | Common Council President Cavalier Johnson City Hall 200 E. Wells Street, Room 205 Milwaukee, Wisconsin 53202 414-286-3787 todd.miller@milwaukee.gov

Cc: Curich, Nicolas < Nicolas. Curich@milwaukee.gov > Subject: RE: 7424 W. Appleton Ave. - Wongs Wok

Good morning Todd,

Plan Examiner Nick Curich will be revisiting the fence permit application (FEN-20-00878) tomorrow morning to finalize the permit, or to direct them to modifications or BOZA if the proposed plan is not compliant with the zoning code. Specifically, the plan will be reviewed for compliance with the landscaping/screening provisions of sections 295-405-3 & 295-405-6-a MCO as required by s.295-405-1-b-3 for the scope of work approved under site renovation permit COM-ALT-20-00686. The fence permit application is for the trash enclosure & for perimeter fencing associated with the parking lot renovation.

Based solely on a cursory review of the site plan that is now located in the fence record, they may need to verify that the dumpster fence will be 5' from the edge of the alley, and the area between that fence and the alley line will need to have either one evergreen tree or two tall shrubs planted to screen the fence (Option B on attached). If there are challenges with grades or other natural features in that area we may be able to waive the plantings requirement and approve as is, based on s.295-405-1-b-6 MCO (https://tinyurl.com/dz67cfh4).

On 05/19/2021 I was contacted by the property owner to review the order because the permitted work had been stalled. Per the Com-alt permit, a temporary chain link fence has been put along the alley. During my conversation, I was informed there was a question regarding screening and the architect was awaiting for clarification from the plan examiner for those requirements. I encouraged the owner to

have his architect obtain clarification as soon as possible because DNS was still awaiting compliance with the open order.

(Per the fence permit submitted, fen-20-00878, and my conversation with the owner, the dumpster corral will also be relocated and screened with a wooden fence 6 feet tall -- when the surfacing of the lot takes place planned later this summer. There will also be an ornamental fence 3 feet in height along the street line.)