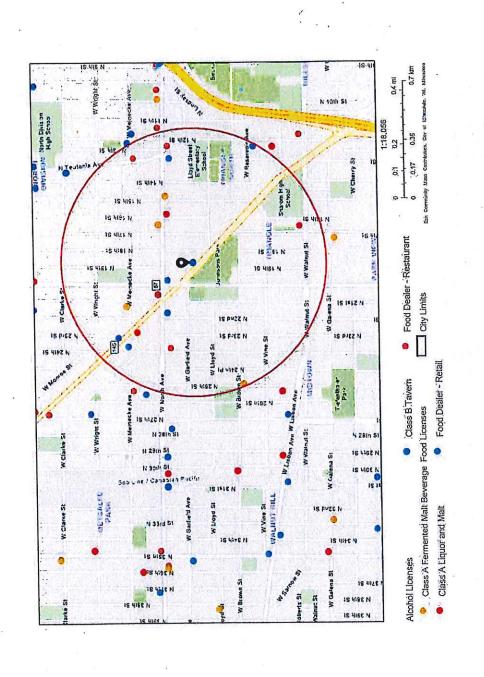

# Concentration Map For 1848 W Fond Du Lac Ave Milwaukee

# Area of Interest (AOI) Information

Area: 21,862,585.68 ft2

Feb 4 2022 11:07:09 Central Standard Time

Licensed alcohol beverage establishments within a half mile radius centered on 1848 W Fond Du Lac Ave

# Summary

| Name             | Count | Area(ff²) Lengt | th(mi) |
|------------------|-------|-----------------|--------|
| Alcohol Licenses | 0)    |                 |        |

Alcohol Licenses

| Tavern                                                         |
|----------------------------------------------------------------|
| Class A Malt &<br>Class A Liquor<br>License                    |
| Class A<br>Fermented<br>Malt Beverage<br>Retailer's<br>License |
| Class B<br>Tavern<br>License                                   |
| Class B<br>Tavern<br>License                                   |
| Class A<br>Fermented<br>Malt Beverage<br>Retailer's<br>License |
| Class A<br>Fermented<br>Malt Beverage<br>Retailer's<br>License |
| Class A Malt &<br>Class A Liquor<br>License                    |
| Class A<br>Fermented<br>Malt Beverage<br>Retailer's<br>License |

Establishments within a 0.5 miles radius centered on area of interest.

Thursday, May 05, 2022

Total Records: 42

Radius 250.0 feet and Center of the Circle: 1848 W Fond du Lac Av