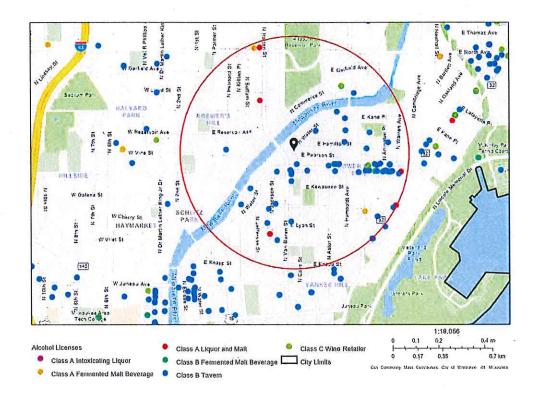

## City Concentration Map - 1758 N WATER ST

#### Area of Interest (AOI) Information

Area: 21,862,585.97 ft2

Mar 17 2022 8:57:02 Central Daylight Time

#### Summary

| Name             | Count | Area(ft²) | Length(mi) |
|------------------|-------|-----------|------------|
| Alcohol Licenses | 63    |           |            |

Establishments within a 0.5 miles radius centered on area of interest.

Thursday, May 05, 2022

Radius 250.0 feet and Center of Circle: 1758 N Water St

Total Records: 311

ccl-busplan 5/12/2020

MILWAUKEE

Office of the City Clerk License Division 200 E. Wells St. Room 105, Milwaukee, Wi 53202 (414) 286-2238 www.milwaukee.gov/license e-mail address: <u>license@milwaukee.gov</u>