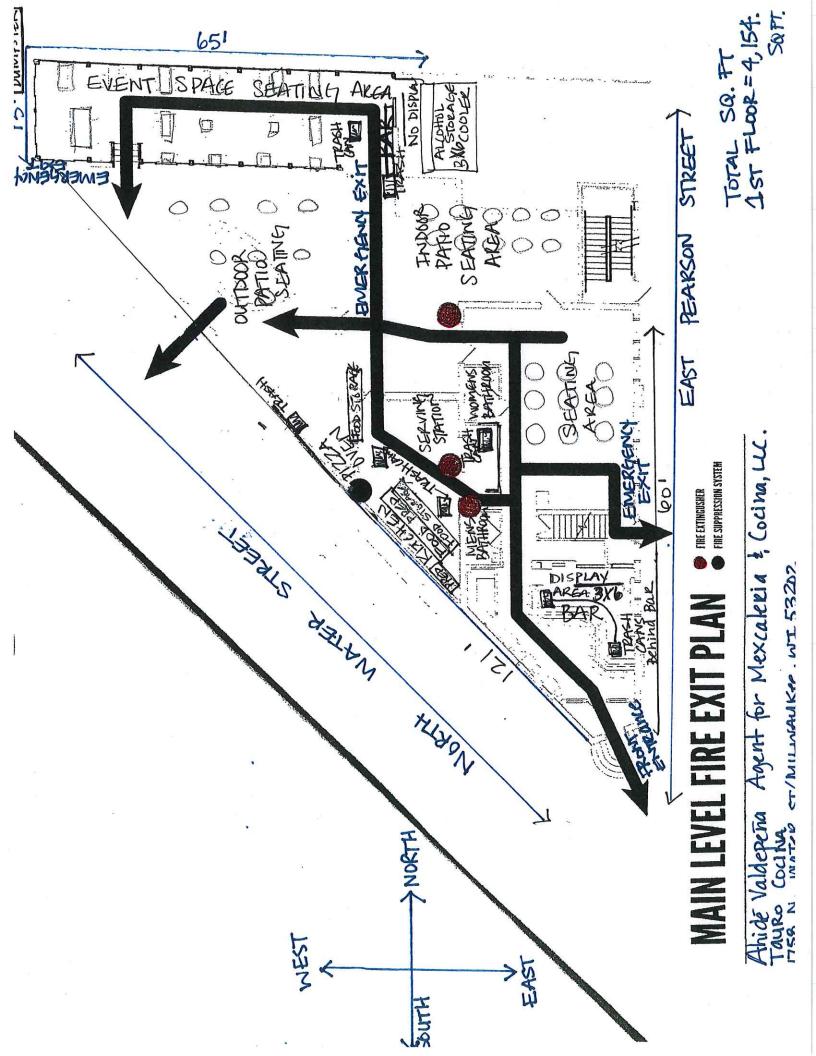

#### ADDITIONAL COMMENTS/RECOMMENDATIONS:

Considering hiring security for special events. Will be adding a surveillance camera that faces the entry/exit door. Owner is considering adding lighting to the outside of the building to help brighten up the area.