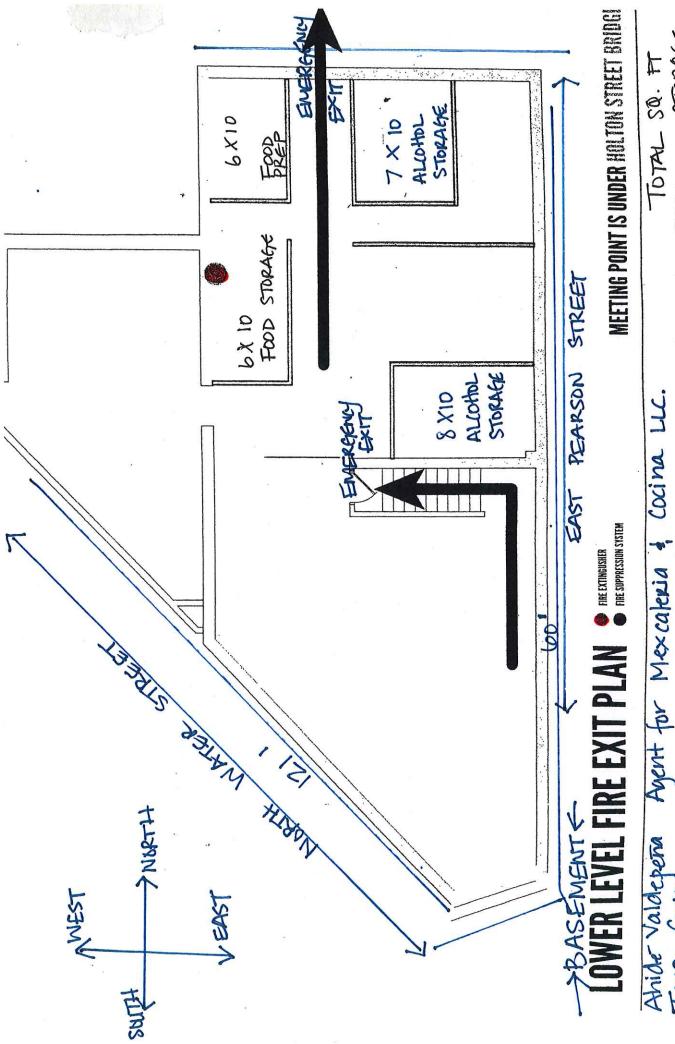

#### ADDITIONAL COMMENTS/RECOMMENDATIONS:

Considering hiring security for special events. Will be adding a surveillance camera that faces the entry/exit door. Owner is considering adding lighting to the outside of the building to help brighten up the area.