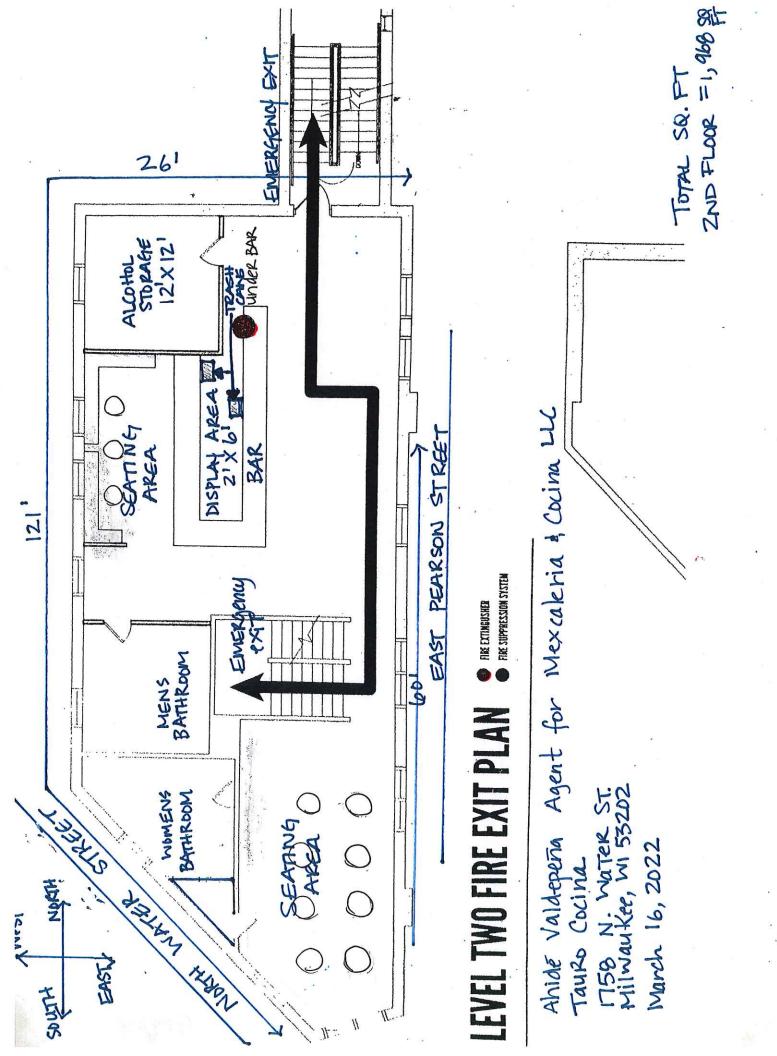

#### ADDITIONAL COMMENTS/RECOMMENDATIONS:

Considering hiring security for special events. Will be adding a surveillance camera that faces the entry/exit door. Owner is considering adding lighting to the outside of the building to help brighten up the area.