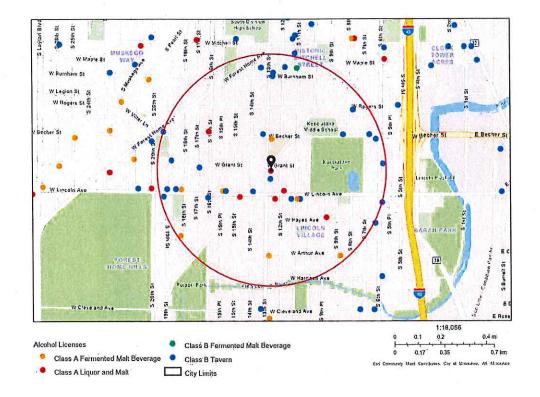

#### Area of Interest (AOI) Information

Area: 21,862,585.81 ft2

Oct 13 2021 12:05:49 Central Daylight Time

#### Summary

| Name             | Count | Area(ft²) | Length(mi) |
|------------------|-------|-----------|------------|
| Alcohol Licenses | 36    |           |            |

#### Alcohol Licenses

| #  | Legal Entity                             | Trade Name                                                          | Licensee                             | Address                  | License Type<br>Name                                           | Total<br>Capacity | Expiration<br>Date     | Count |
|----|------------------------------------------|---------------------------------------------------------------------|--------------------------------------|--------------------------|----------------------------------------------------------------|-------------------|------------------------|-------|
| 1  | El Pelon Bar                             | El Pelon Bar                                                        | Joel Velasco<br>Garcia, SP           | 1832 S 13TH<br>ST .      | Class B<br>Tavern<br>License                                   | 25                | 10/20/2021,<br>7:00 PM | 1     |
| 2  | GP Food<br>Market LLC                    | Los Amigos                                                          | KARAMVIR K<br>DHALIWAL,<br>Agt       | 2100 S 13TH<br>ST        | Class A<br>Fermented<br>Malt Beverage<br>Retailer's<br>License |                   | 11/27/2021,<br>6:00 PM | 1     |
| 3  | Paul's Liquor<br>LLC                     | Paul's Liquor                                                       | AGIAPAL<br>SINGH, Agt                | 1600 W<br>Becher ST      | Class A Malt &<br>Class A Liquor<br>License                    |                   | 11/27/2021,<br>6:00 PM | 1     |
| 4  | MESA<br>GARIBALDI,<br>LLC                | FIESTA<br>GARIBALDI                                                 | VALDEMAR<br>ESCOBAR,<br>Agt          | 821-23 W<br>LINCOLN AV   | Class B<br>Tavern<br>License                                   |                   | 12/11/2021,<br>6:00 PM | 1     |
| 5  | PEOPLES INN                              | PEOPLES INN                                                         | MARIA M<br>RODRIGUEZ,<br>SP          | 1139 W<br>MAPLE ST       | Çlass B<br>Tavern<br>License                                   | 45                | 11/22/2021,<br>6:00 PM | 1     |
| 6  | Carnitas<br>Machetes                     | Carnitas<br>Machetes                                                | Alberto<br>Morales, SP               | 2000 S 8th ST            | Class B<br>Tavern<br>License                                   |                   | 12/6/2021,<br>6:00 PM  | 1     |
| 7  | Forest Home<br>Ave Chicken<br>Palace LLC | Chicken Palace - Forest Home/ Chicken Palace Forest Home Food Truck | Rosa Isela<br>Real Perez,<br>Agt     | 1937 W Forest<br>Home AV | Class B<br>Tavern<br>License                                   | 71                | 11/22/2021,<br>6:00 PM | 1     |
| 8  | The Clem-<br>Pank Group<br>LLC           | On My Way<br>Home                                                   | DEBI<br>DAMRON, Agt                  | 2079 S 8th ST            | Class B<br>Tavern<br>License                                   | 71                | 11/17/2021,<br>6:00 PM | 1     |
| 9  | YASMINE<br>FOODS, LLC                    | LINCOLN<br>SUPERMARK<br>ET                                          | LOAI A ATARI,<br>Agt                 | 1534 W<br>LINCOLN AV     | Class A<br>Fermented<br>Malt Beverage<br>Retailer's<br>License |                   | 12/10/2021,<br>6:00 PM | 1     |
| 10 | La Borincana<br>Restaurant Inc           | La Borincana<br>Restaurant                                          | Santa I Fret,<br>Agt                 | 1820 S 13th<br>ST        | Class B<br>Tavern<br>License                                   | 49                | 1/19/2022,<br>6:00 PM  | 1     |
| 11 | La Salsita<br>Restaurant<br>LLC          | La Salsita<br>Restaurant                                            | Nicolas Santa<br>Cruz-Ruedas,<br>Agt | 1105 W<br>Lincoln AV     | Class B<br>Tavern<br>License                                   | -                 | 1/17/2022,<br>6:00 PM  | 1     |
| 12 | 3<br>HERMANOS,<br>INC                    | 3 Hermanos<br>Club                                                  | RAMON<br>OROZCO, Agt                 | 1332 W<br>LINCOLN AV     | Class B<br>Tavern<br>License                                   | 163               | 2/19/2022,<br>6:00 PM  | 1     |
| 13 | LA<br>GUADALUPA<br>NA                    | LA<br>GUADALUPA<br>NA                                               | ANA M RAZO,<br>SP                    | 1520 W<br>LINCOLN AV     | Class B<br>Tavern<br>License                                   | 99                | 2/7/2022, 6:00<br>PM   | 1     |
| 14 | Mi Super<br>Foods, &<br>Liquor Inc       | Mi Super<br>Foods &<br>Liquor                                       | Gurinder S<br>Nagra, Agt             | 2200 S 13th<br>ST        | Class A Malt &<br>Class A Liquor<br>License                    |                   | 2/7/2022, 6:00<br>PM   | 1     |
| 15 | Larenos<br>Restaurant                    | Larenos<br>Restaurant                                               | Brunilda Alicea<br>Rosado, SP        | 1601 W<br>Lincoln AV     | Class B<br>Tavern<br>License                                   |                   | 2/10/2022,<br>6:00 PM  | 1     |
| 16 | PRIMOS<br>PLACE                          | PRIMOS<br>PLACE                                                     | ENRIQUE<br>TERRONES,<br>SP           | 1631 W<br>GRANT ST       | Class B<br>Tavern<br>License                                   | 161               | 3/6/2022, 6:00<br>PM   | 1     |
| 17 | Diamante<br>Negro LLC                    | Diamante<br>Negro                                                   | Tomas<br>Hernandez,<br>Agt           | 1900 W<br>LINCOLN AV     | Class B<br>Tavern<br>License                                   |                   | 3/1/2022, 6:00<br>PM   | 1     |