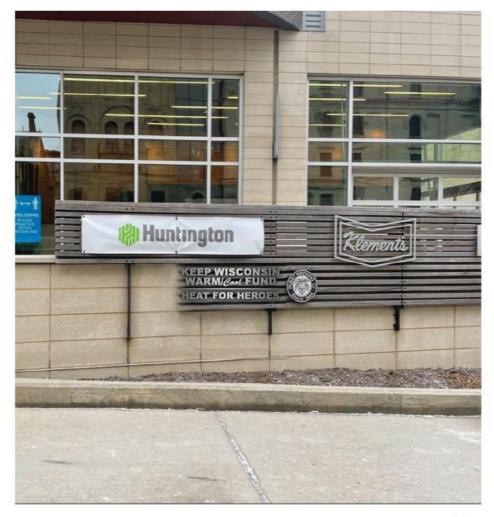

**Description of work** New Type A wall sign per attached drawings for "Keep Wisconsin Warm/Cool Fund". The

dimensions are 30" wide by 11.5" tall (2.4sf). It is going to be flat cut clear anodized

aluminum. HPC & Zoning Admin agree that this is a wall sign. It is not a sign placed on fence

## WARM/Cool FUND HEAT FOR HEROES

30"w x 11.5"h size 1/4" anodized cut brushed aluminum letters, flush mounted