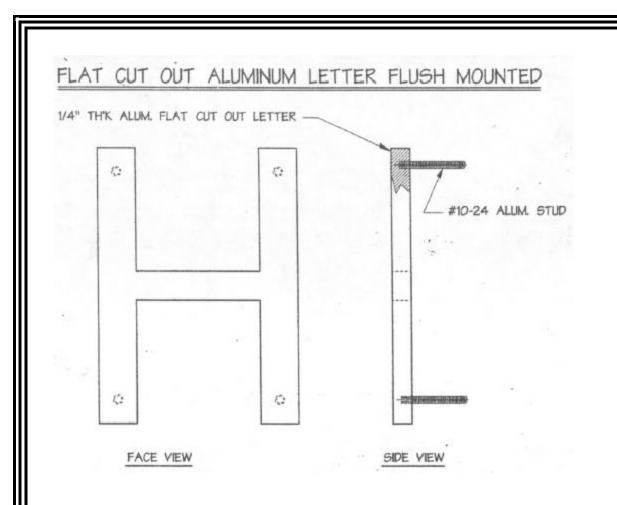

**Description of work** New Type A wall sign per attached drawings for "Keep Wisconsin Warm/Cool Fund". The

dimensions are 30" wide by 11.5" tall (2.4sf). It is going to be flat cut clear anodized

aluminum. HPC & Zoning Admin agree that this is a wall sign. It is not a sign placed on fence

## WARM/Cool FUND HEAT FOR HEROES

30"w x 11.5"h size 1/4" anodized cut brushed aluminum letters, flush mounted